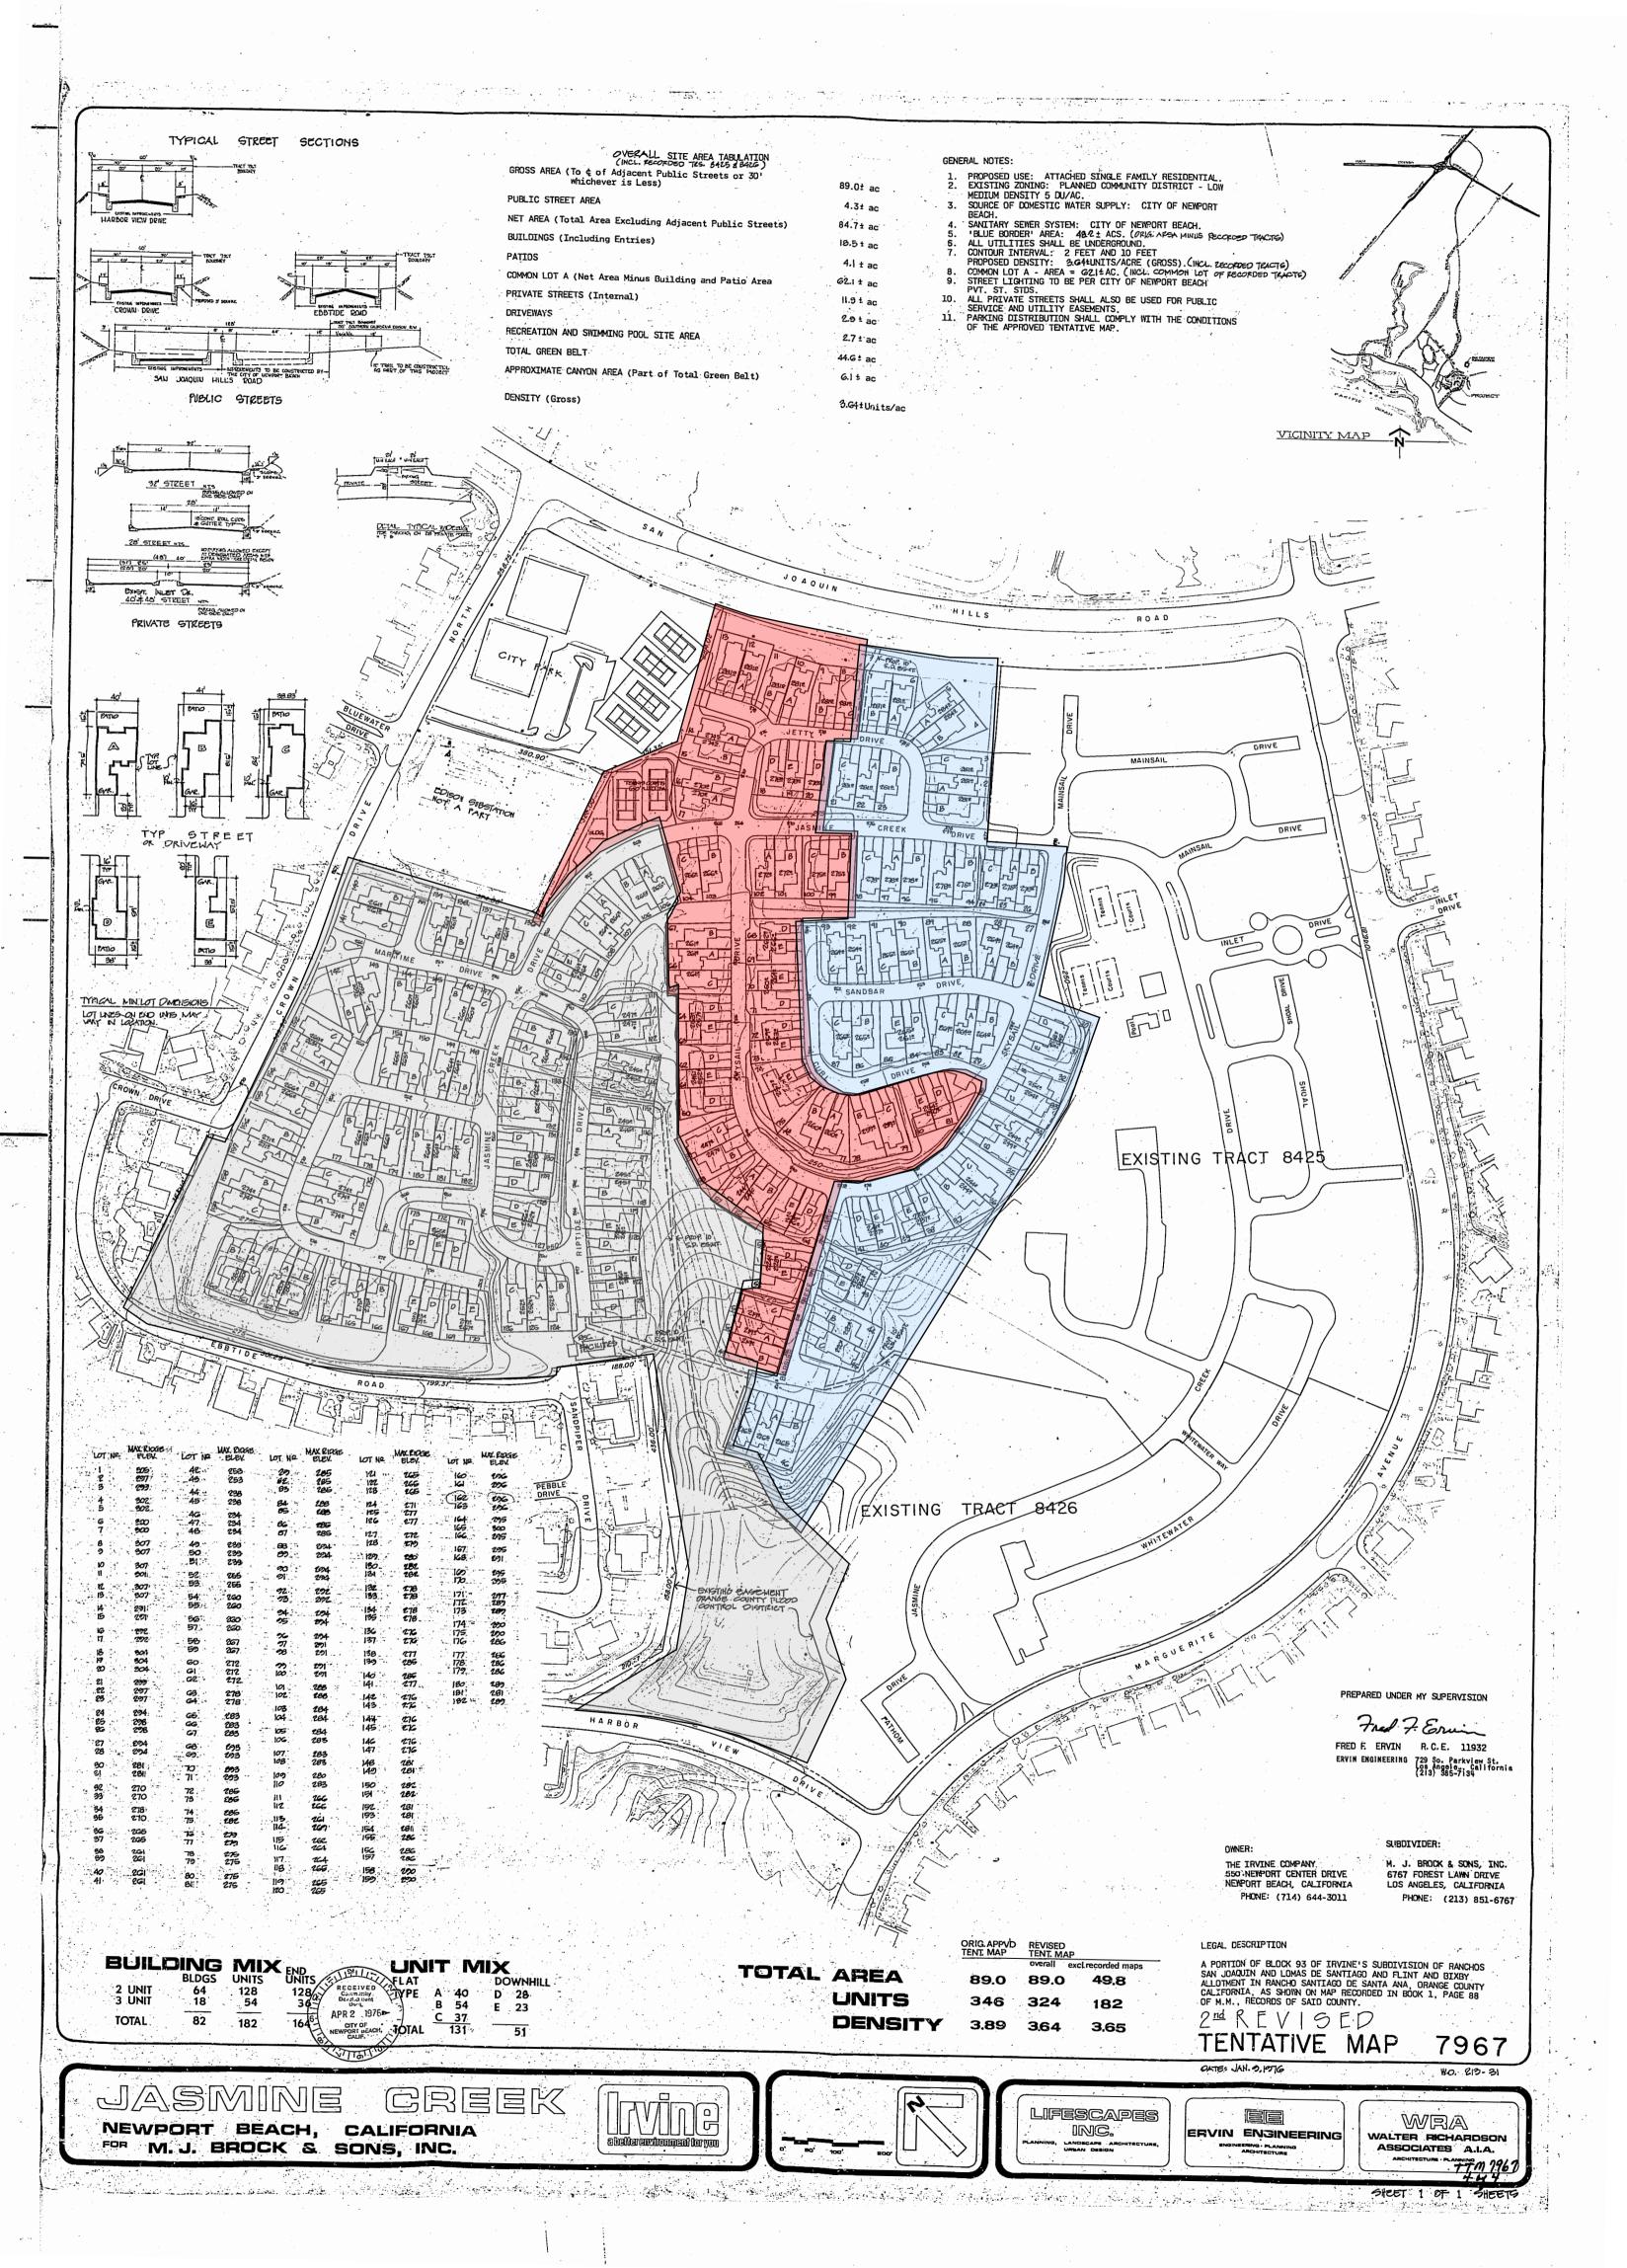

Due to the size of the Jasmine Creek project, development was phased based on adherence to the conditions of approval from the original approval of Tentative Map No. 7967 and revisions thereto. Final maps for all phases were approved by the City Council as provided below:

Phase I (Tract 8425) – December 16, 1973 Phase II (Tract 8426) – March 25, 1974 Phase III (Tract 8427) – August 9, 1976 Phase IV (Tract 8428) – November 8, 1976 Phase V (Tract 7967) – June 27, 1977