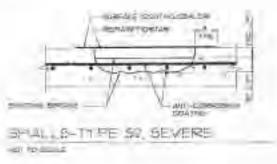

is material is very low permeability, is resistant to chlorides, is high strength, has excellent bond strengths, and has a similar modulus of elasticity to the host concrete. It will therefore share in carrying the structural load.
- Form and Pour on Overhead and Vertical Surfaces, or Spalls on Horizontal Surfaces. Masterpatch 240 CR (Page 88, Master Builders Product Catalog). This material also has excellent bond strengths, very low permeability, resistant to chlorides, high slump allows for good pumpability and fast placement.

All spall repairs shall be prepared in accordance with International Concrete Repair Institute's "Guide for Surface Preparation for the Repair of Deteriorated Concrete Resulting from Reinforcing Steel Corrosion" (Guideline No. 03730.).



SPALLS TYPE SI MODERATE



Balboa Island and Little Balboa Island Bulkhead Inspection City of Newport Beach

### 5.1.4 Shotcrete Repair

The repair of shotcrete along the Grand Canal shall incorporate the methods described above. In addition, soundings of the wall shall be used to determine if the shotcrete remaining on the bulkhead is bonded to the base material (concrete bulkhead) or if the shotcrete is loose and not bonded to the base material. If the shotcrete is bonded to the base material then crack injection can be used to seal the cracks present. Otherwise, if the shotcrete is not bonded to the base material then all the loose material must be removed as shown in the figure below. The edges of the sound shotcrete must be made neat by saw cutting the shotcrete with a diamond concrete saw and then sealant ap