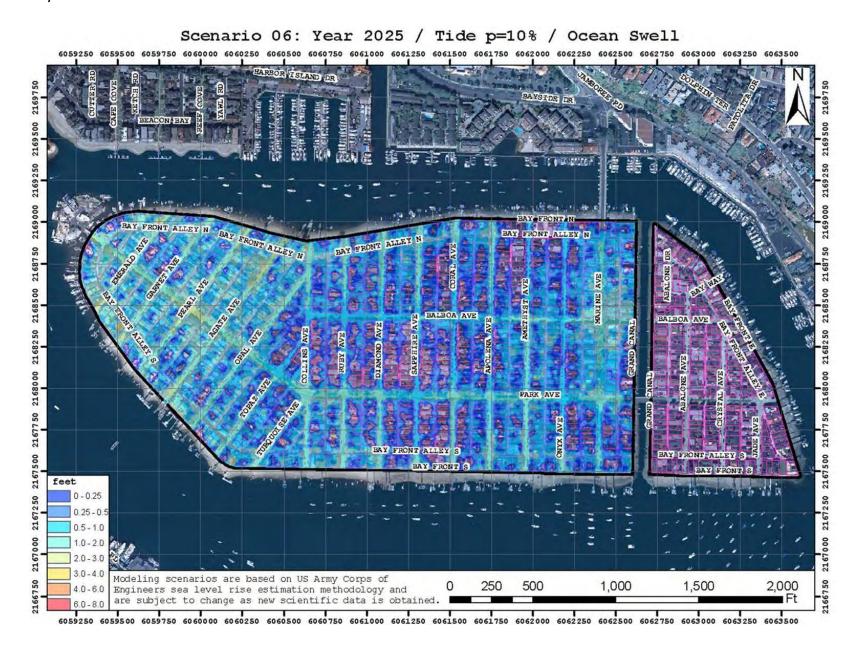

| Balboa Istand Bulkhead Inspection Regimeering and Arthitecture                                                      | 5 | CASH & ASSOCIATES<br>Ingineering and Arthitecture |
|---------------------------------------------------------------------------------------------------------------------|---|---------------------------------------------------|
| STHEET LOCATION<br>Grand Canal East<br>Between South Bay Front and Park Ave<br>Between South Bay Front and Park Ave |   | CTM                                               |