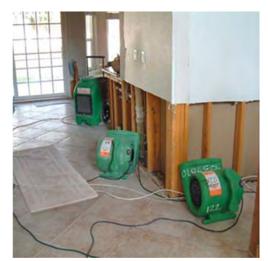

oto 40, clogging the boardwalk drainage system.





Photo 35: Waves splashing over the Balboa Island seawall at Turquoise and South Bay Front



Photo 36: Seawater pouring over the seawall



Photo 37: Bay waters overtopping the seawall as City personnel struggle to keep pace



Photo 38: Street Flooding



Photo 39: Flooded Businesses



Photo 40: After the tide ebbs, the boardwalk is covered with sand and debris which to be cleaned up

Photo 41 shows the repairs being performed to a flood damaged house. The waterlogged portions of drywall had to be removed. Photo 42 shows the aftermath of a flooded car interior.

Balboa Island requires a short-term plan addressing current over-topping issues as well as a long-term mitigation plan if such damage and cleanup scenarios are to be avoided.



Photo 41: Example of flood-damaged home repairs



Photo 42: Example of flood-damaged car interior

# Appendix 5

COWI (2016)



### DRAFT

Condition Assessment Inspection Report West End Seawall, Balboa Island

September 2016



### City of Newport Beach

100 Civic Center Drive Newport Beach, CA 92660

> by: COWI Marine North America 3780 Kilroy Airport Way, Ste 200 Long Beach, CA 90806





### Table of Contents

| EXECUTIVE SUMMARY                        | 2  |
|------------------------------------------|----|
| 1 INTRODUCTION                           | 6  |
| 1.1 Background                           | 6  |
| 1.2 History                              | 8  |
| 2 INSPECTION PROCEDURE                   | 9  |
| 2.1 Key Personnel                        | 9  |
| 2.2 Above water inspection