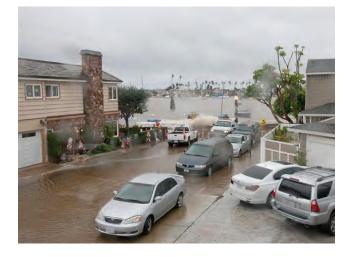

seawalls around the islands are publically-owned and reasonably accessible, these seawalls provide an excellent pilot study opportunity for the City to assess flood risk and seawall condition in the Harbor.

This report highlights the major findings of the seawall and residence elevation surveys (Chapter 2); flood and wave overtopping modeling results for existing and future sea level rise scenarios (Chapter 3), seawall condition assessment (Chapter 4); and flood hazard mitigation alternatives and recommendations for seawall improvement phasing (Chapter 5). Recommendations for coping with sea level rise for Balboa Island are provided in Chapter 6.



Figure 1.3 Waves Splashing over the Balboa Island Seawall at Turquoise and South Bay Front



Figure 1.4 Bay Waters Overtopping the Seawall





Figure 1.5 Street Flooding

Figure 1.6 Flooded Businesses



Figure 1.7 Accumulated Sand and Debris, Post-Storm

Details of the Study are provided in three technical appendices. Appendix A – *Balboa Island and Little Balboa Island Elevation Survey* provides a detailed summary of the methodology and control points used for the survey, as well as maps and spreadsheets of the survey results. The results of Appendix A are used to define the seawall and residences elevations for the flood inundation and wave overtopping modeling summarized in Appendix B – *Balboa Island and Little Balboa Island Flood Inundation Modeling*. Lastly, Appendix C – *Condition Assessment Study and Report: Balboa Island Seawalls* provides detailed findings of the seawall assessment and recommendations for seawall m