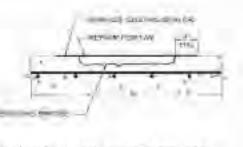

The advantages are that this material is very low permeability, is resistant to chlorides, is high strength, has excellent bond strengths, and has a similar modulus of elasticity to the host concrete. It will therefore share in carrying the structural load.
- Form and Pour on Overhead and Vertical Surfaces, or Spalls on Horizontal Surfaces. Masterpatch 240 CR (Page 88, Master Builders Product Catalog). This material also has excellent bond strengths, very low permeability, resistant to chlorides, high slump allows for good pumpability and fast placement.

All spall repairs shall be prepared in accordance with International Concrete Repair Institute's "Guide for Surface Preparation for the Repair of Deteriorated Concrete Resulting from Reinforcing Steel Corrosion" (Guideline No. 03730.).



SPALLS TYPE SI MODERATE



Balboa Island and Little Balboa Island Bulkhead Inspection City of Newport Beach

### 5.1.4 Shotcrete Repair

The repair of shotcrete along the Grand Canal shall incorporate the methods described above. In addition, soundings of the wall shall be used to determine if the shotcrete remaining on the bulkhead is bonded to the base material (concrete bulkhead) or if the shotcrete is loose and not bonded to the base material. If the shotcrete is bonded to the base material then crack injection can be used to seal the cracks present. Otherwise, if the shotcrete is not bonded to the base material then all the loose material must be removed as shown in the figure below. The edges of the sound shotcrete must be made neat by saw cutting the shotcrete with a diamond concr