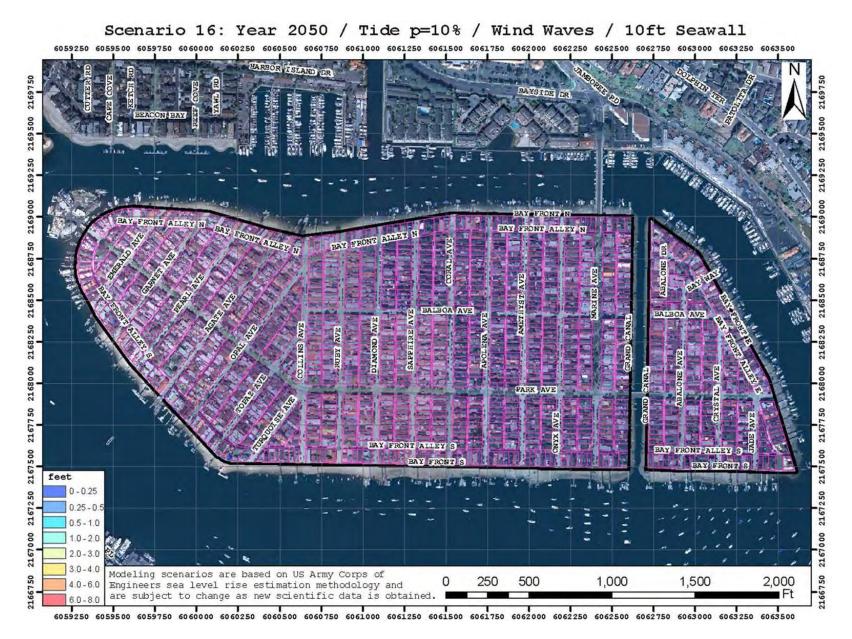

re 3.7 Model Prediction of Flood Extent and Flood Depth for Scenario 3











Figure 3.10 Model Prediction of Flood Extent and Flood Depth for Scenario 6



Figure 3.11 Model Prediction of Flood Extent and Flood Depth for Scenario 7



Figure 3.12 Model Prediction of Flood Extent and Flood Depth for Scenario 8



Figure 3.13 Model Prediction of Flood Extent and Flood Depth for Scenario 9



Figure 3.14 Model Prediction of Flood Extent and Flood Depth for Scenario 10



Figure 3.15 Model Prediction of Flood Extent and Flood Depth for Scenario 11







Figure 3.17 Model Prediction of Flood Extent and Flood Depth for Scenario 13



Figure 3.18 Model Prediction of Flood Extent and Flood Depth for Scenario 14



Figure 3.19 Model Prediction of Flood Extent and Flood Depth for Scenario 15



Figure 3.20 Model Prediction of Flood Extent and Flood Depth for Scenario 16



Figure 3.21 Model Prediction of Flood Extent and Flood Depth for Scenario 17