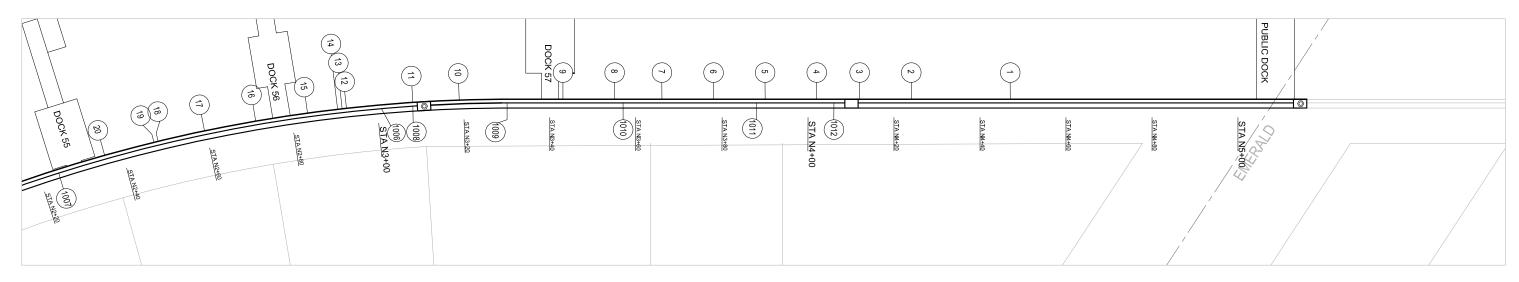

s                 | N2+35   | WS   | 20 | 20   | Coping Type B  | Wall   | TZ  | Moderate | 18  | 1/8  |   | NOT A TYPICAL CRACK - IT BEGINS AT THE BOTTOM OF THE C        |

## CONCRETE PILE. PREVIOUS REPAIR PRESENT

CATED OVER CONCRETE PILE. PREVIOUS REPAIR PRESENT (Total length ta 00+24).

R CONCRETE PILE. PREVIOUS REPAIR PRESENT

OVER CONCRETE PILE. PREVIOUS REPAIR PRESENT (Expansion Jt. at

O OVER CONCRETE PILE. PREVIOUS REPAIR PRESENT

SPALL ON LOWER STEP OF COPING.

EPAIRED. CRETE PILE. PREVIOUS REPAIR (Length is approx)

OVER CONCRETE PILE. PREVIOUS REPAIR PRESENT NG IN COPING LOCATED OVER CONCRETE PILE. PREVIOUS REPAIR

OCATED OVER CONCRETE PILE. PREVIOUS REPAIR PRESENT.

## OVER CONCRETE PILE. PREVIOUS REPAIR PRESENT

COPING AND EXTENDS SOUTHWARD AND UPWARD.

SCALE 1"=10'-0"

-5



R

DOCK 55 - PUBLIC DOCK AT EMERALD AVENUE (NORTH BAY FRONT)

ND 1/32 1007 Coping Type B | Wall ATM 6 CRACK PREVIOUSLY REPAIRED Cracks N2+23 IS 12 18 NOT A TYPICAL CRACK - IT BEGINS AT THE BOTTOM OF THE COPING AND EXTENDS SOUTHWARD AND UPWARD. Cracks N2+35 WS 20 20 Coping Type B Wall TZ Moderate 1/8 18 Coping Type B TZ Major 24 12 CLOSED SPALL FROM MIDHEIGHT TO BOTTOM OF FACE OF COPING **Closed Spall** N2+46 WS 19 Wall 1/4 TYPICAL CRACK WITH RUST STAINING IN COPING LOCATED OVER CONCRETE PILE. PREVIOUS REPAIR PRESENT Cracks N2+47 WS 12 18 Coping Type B Wall TZ Major 56 Cracks N2+58 WS 15 17 Coping Type B Wall TZ Major 48 1/4 TYPICAL CRACK WITH RUST STAINING IN COPING LOCATED OVER CONCRETE PILE. PREVIOUS REPAIR PRESENT TZ 1/4 TYPICAL CRACK WITH RUST STAINING IN COPING LOCATED OVER CONCRETE