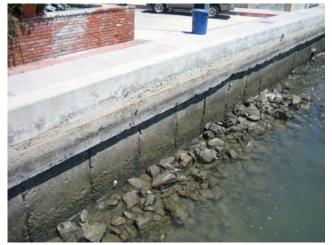

| Balboa Istand Bulkhead Inspection Regimeering and Arthitecture                                                      | 5 | CASH & ASSOCIATES<br>Ingineering and Arthitecture |
|---------------------------------------------------------------------------------------------------------------------|---|---------------------------------------------------|
| STHEET LOCATION<br>Grand Canal East<br>Between South Bay Front and Park Ave<br>Between South Bay Front and Park Ave |   | CTM                                               |