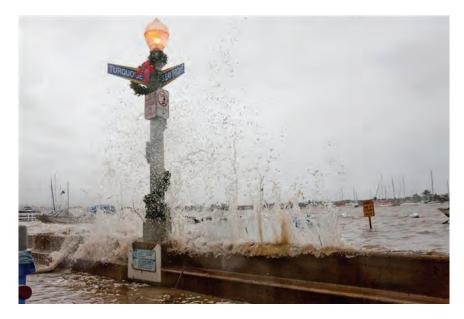

City, County, or the State. Since the Balboa Island and Little Balboa Island have public boardwalks around the entire waterfront, and all the seawalls around the islands are publically-owned and reasonably accessible, these seawalls provide an excellent pilot study opportunity for the City to assess flood risk and seawall condition in the Harbor.

This report highlights the major findings of the seawall and residence elevation surveys (Chapter 2); flood and wave overtopping modeling results for existing and future sea level rise scenarios (Chapter 3), seawall condition assessment (Chapter 4); and flood hazard mitigation alternatives and recommendations for seawall improvement phasing (Chapter 5). Recommendations for coping with sea level rise for Balboa Island are provided in Chapter 6.



Figure 1.3 Waves Splashing over the Balboa Island Seawall at Turquoise and South Bay Front



Figure 1.4 Bay Waters Overtopping the Seawall





Figure 1.5 Street Flooding

Figure 1.6 Flooded Businesses



Figure 1.7 Accumulated Sand and Debris, Post-Storm

Details of the Study are provided in three technical appendices. Appendix A – *Balboa Island and Little Balboa Island Elevation Survey* provides a detailed summary of the methodology and control points used for the survey, as well as maps and spreadsheets of the survey results. The results of Appendix A are used to define the seawall and residences elevations for the flood inundation and wave overtopping modeling summarized in Appendix B – *Balboa Island and Little Balboa Island Flood Inundation Modeling*. Lastly, Appendix C – *Condit