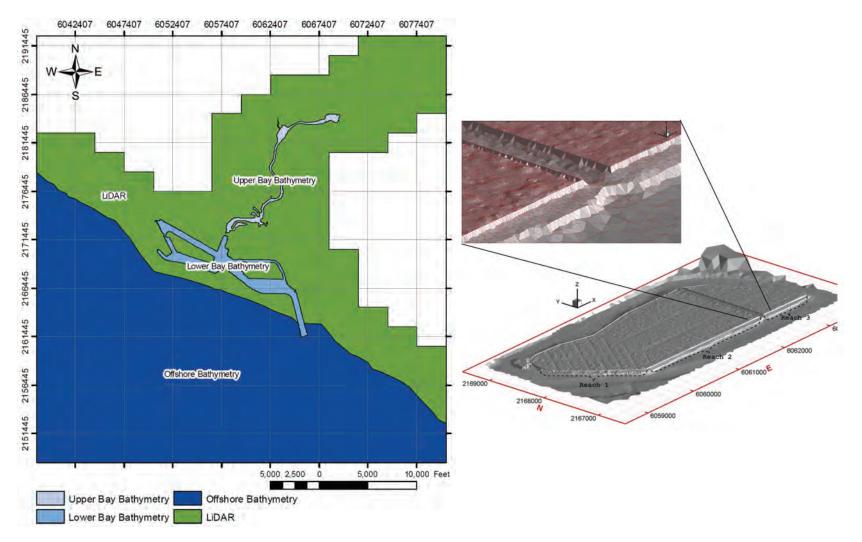

Balboa islands for flood mapping precision. An intermediate resolution was used within the embayment, and a coarser resolution was used offshore. The locally refined mesh used for Balboa Island and Little Balboa Island is shown in Figure 3.1.

Several datasets were relied upon to implement BreZo including topographic and bathymetric data, seawall elevation data, ocean tide height data (including mean sea level trends), and wave-driven overtopping rates. These are briefly described in the following sections.

<sup>&</sup>lt;sup>1</sup> Tide data used in this study is based on the NOAA gage for Los Angeles, the measured tide includes the astronomical tide and other factors affecting water level such as storm surge.

Seawall Assessment for Balboa Dsland and Little Balboa Dsland Main Report



- (a) Domain of hydraulic model encompasses all shaded areas, and the ocean tide boundary condition is applied on the southern boundary.
- (b) Computational mesh of Balboa and Little Balboa Island region. Reach 1, 2 and 3 are subject to wave-driven overtopping.

#### Figure 3.1 Flood Modeling of the Newport Harbor Area

## 3.2.1 Topographic and Bathymetric Data

Several sources of data were obtained and organized to provide a seamless terrain map that synthesizes available topographic (above sea level) and bathymetric (below sea level) ground elevation data in the vicinity of Newport Harbor. The data sources include the following:

- 1) Light Detection and Ranging (LiDAR) topography data collected by Merrick for the City of Newport Beach.
- 2) Upper Bay bathymetry resulting from a multi-