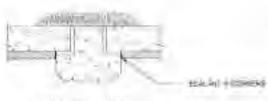

hall be used to determine if the shotcrete remaining on the bulkhead is bonded to the base material (concrete bulkhead) or if the shotcrete is loose and not bonded to the base material. If the shotcrete is bonded to the base material then crack injection can be used to seal the cracks present. Otherwise, if the shotcrete is not bonded to the base material then all the loose material must be removed as shown in the figure below. The edges of the sound shotcrete must be made neat by saw cutting the shotcrete with a diamond concrete saw and then sealant applied at the interface between the shotcrete and the base material. This sealant will prevent water from intruding behind the shotcrete and causing further delamination of the shotcrete from the base material.





REMOVAL OF DORE MATERIAL



FINAL DIDIDITION

Sketch SC-1

### 5.1.4.1 Shotcrete Repair, Bulkhead Cap

The Grand Canal bulkhead cap has additional problems associated with it. Hollow sounds were detected during the investigation along the top of the cap. These hollow sounds are due to the concrete cover delaminating from the base material. Outwardly, these areas might not show any signs of failure or perhaps a longitudinal crack along the top of the cap. However, these areas pose the greatest potential for spalling and loss of material. There are several methods of repair for this situation. The first is to take a wait and see approach to the hollow areas. The second approach is to remove the spalled area and replace the material with new concrete. The last approach is to use the crack injection method to bond the