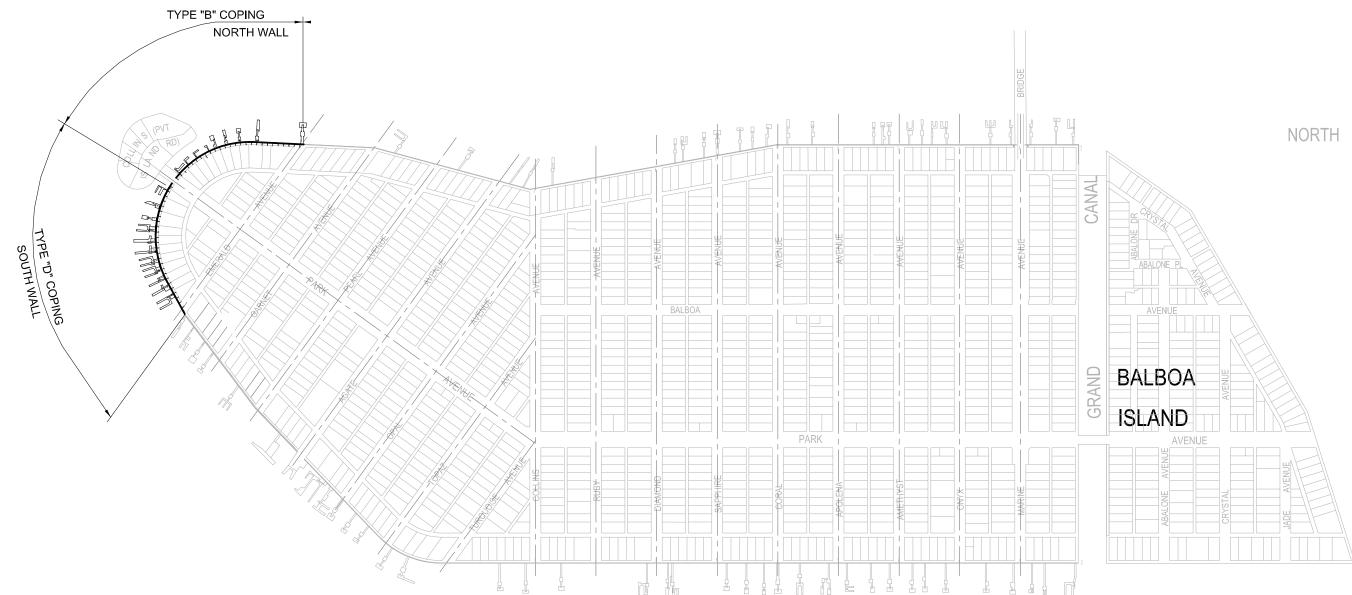

|  |  |  |  |  |  |
| Depth                         | Depth of ( | defect                                                                       |                                                                                                                              |  |  |  |  |  |  |
| Comment                       | Additiona  | al information on the defect                                                 |                                                                                                                              |  |  |  |  |  |  |

## bolts, Missing lag bolts, Missing wrap, None, Rust, Scour, Section loss,

o salt-laden air. plashing of water.

TITLE SHEET

SCALE N.T.S.

1



SCALE N.T.S.

2



Distance Waterside/ Super Deterioration Station from Top of DefectID MinorityElement Zone Rating Length | Width | Depth Comment Islandside Elemen+ Coping \* -S0+27 WS Wall ND JUST TO NOTE THE APPROXIMATE LIMIT OF THE DIFFERENT WALL CONSTRUCTION TYPE. WALL TRANSISTIONS BACK TO DRIVEN PRECAST PILES. **Expansion Joint** 40 62 Coping Type C Τ7 EROSION AT BOTTOM OF ORIGINAL COPING FROM ~STA SOUTH 04+62 TO 05+10. PROBABLY DUE TO WASHUP OF WAVES. WS S0+31 40 61 Coping Type D Wall ΤZ Minor Erosion S0+43 IS 1037 Sidewalk ATM Moderate END OF CRACKS IN SIDEWALK GREATER THAN 1/16". CRACKS RUN TO HERE FROM APPROX STA 38+31 Cracks Sidewalk EROSION POSSIBLY DUE TO GREATER EXPOSER, NO BOATS, FROM STA S 04+43 TO PAST EMERALD AVE. FINES HAVE BEEN WASHED AWAY EXPOSING 60 Minor Erosion S0