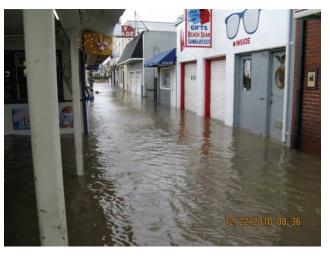

awalls around the islands are publically-owned and reasonably accessible, these seawalls provide an excellent pilot study opportunity for the City to assess flood risk and seawall condition in the Harbor.

This report highlights the major findings of the seawall and residence elevation surveys (Chapter 2); flood and wave overtopping modeling results for existing and future sea level rise scenarios (Chapter 3), seawall condition assessment (Chapter 4); and flood hazard mitigation alternatives and recommendations for seawall improvement phasing (Chapter 5). Recommendations for coping with sea level rise for Balboa Island are provided in Chapter 6.



Figure 1.3 Waves Splashing over the Balboa Island Seawall at Turquoise and South Bay Front



Figure 1.4 Bay Waters Overtopping the Seawall





Figure 1.5 Street Flooding

Figure 1.6 Flooded Businesses



Figure 1.7 Accumulated Sand and Debris, Post-Storm

Details of the Study are provided in three technical appendices. Appendix A – *Balboa Island and Little Balboa Island Elevation Survey* provides a detailed summary of the methodology and control points used for the survey, as well as maps and spreadsheets of the survey results. The results of Appendix A are used to define the seawall and residences elevations for the flood inundation and wave overtopping modeling summarized in Appendix B – *Balboa Island and Little Balboa Island Flood Inundation Modeling*. Lastly, Appendix C – *Condition Assessment Study and Report: Balboa Island Seawalls* provides detailed findings of the seawall assessment and recommendations for seawall mod