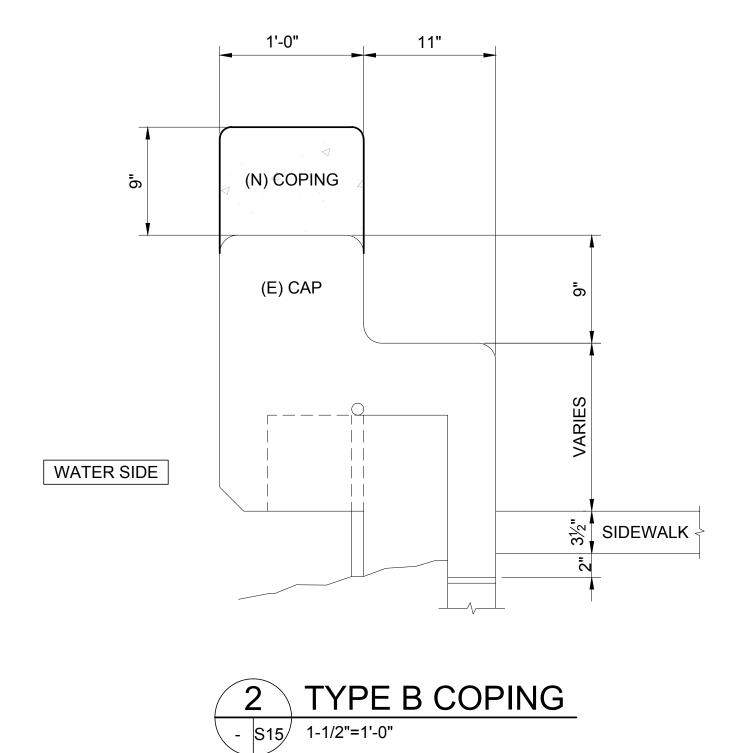

| Balboa Istand Bulkhead Inspection Regimeering and Arthitecture                                                      | 5 | CASH & ASSOCIATES<br>Ingineering and Arthitecture |
|---------------------------------------------------------------------------------------------------------------------|---|---------------------------------------------------|
| STHEET LOCATION<br>Grand Canal East<br>Between South Bay Front and Park Ave<br>Between South Bay Front and Park Ave |   | CTM                                               |