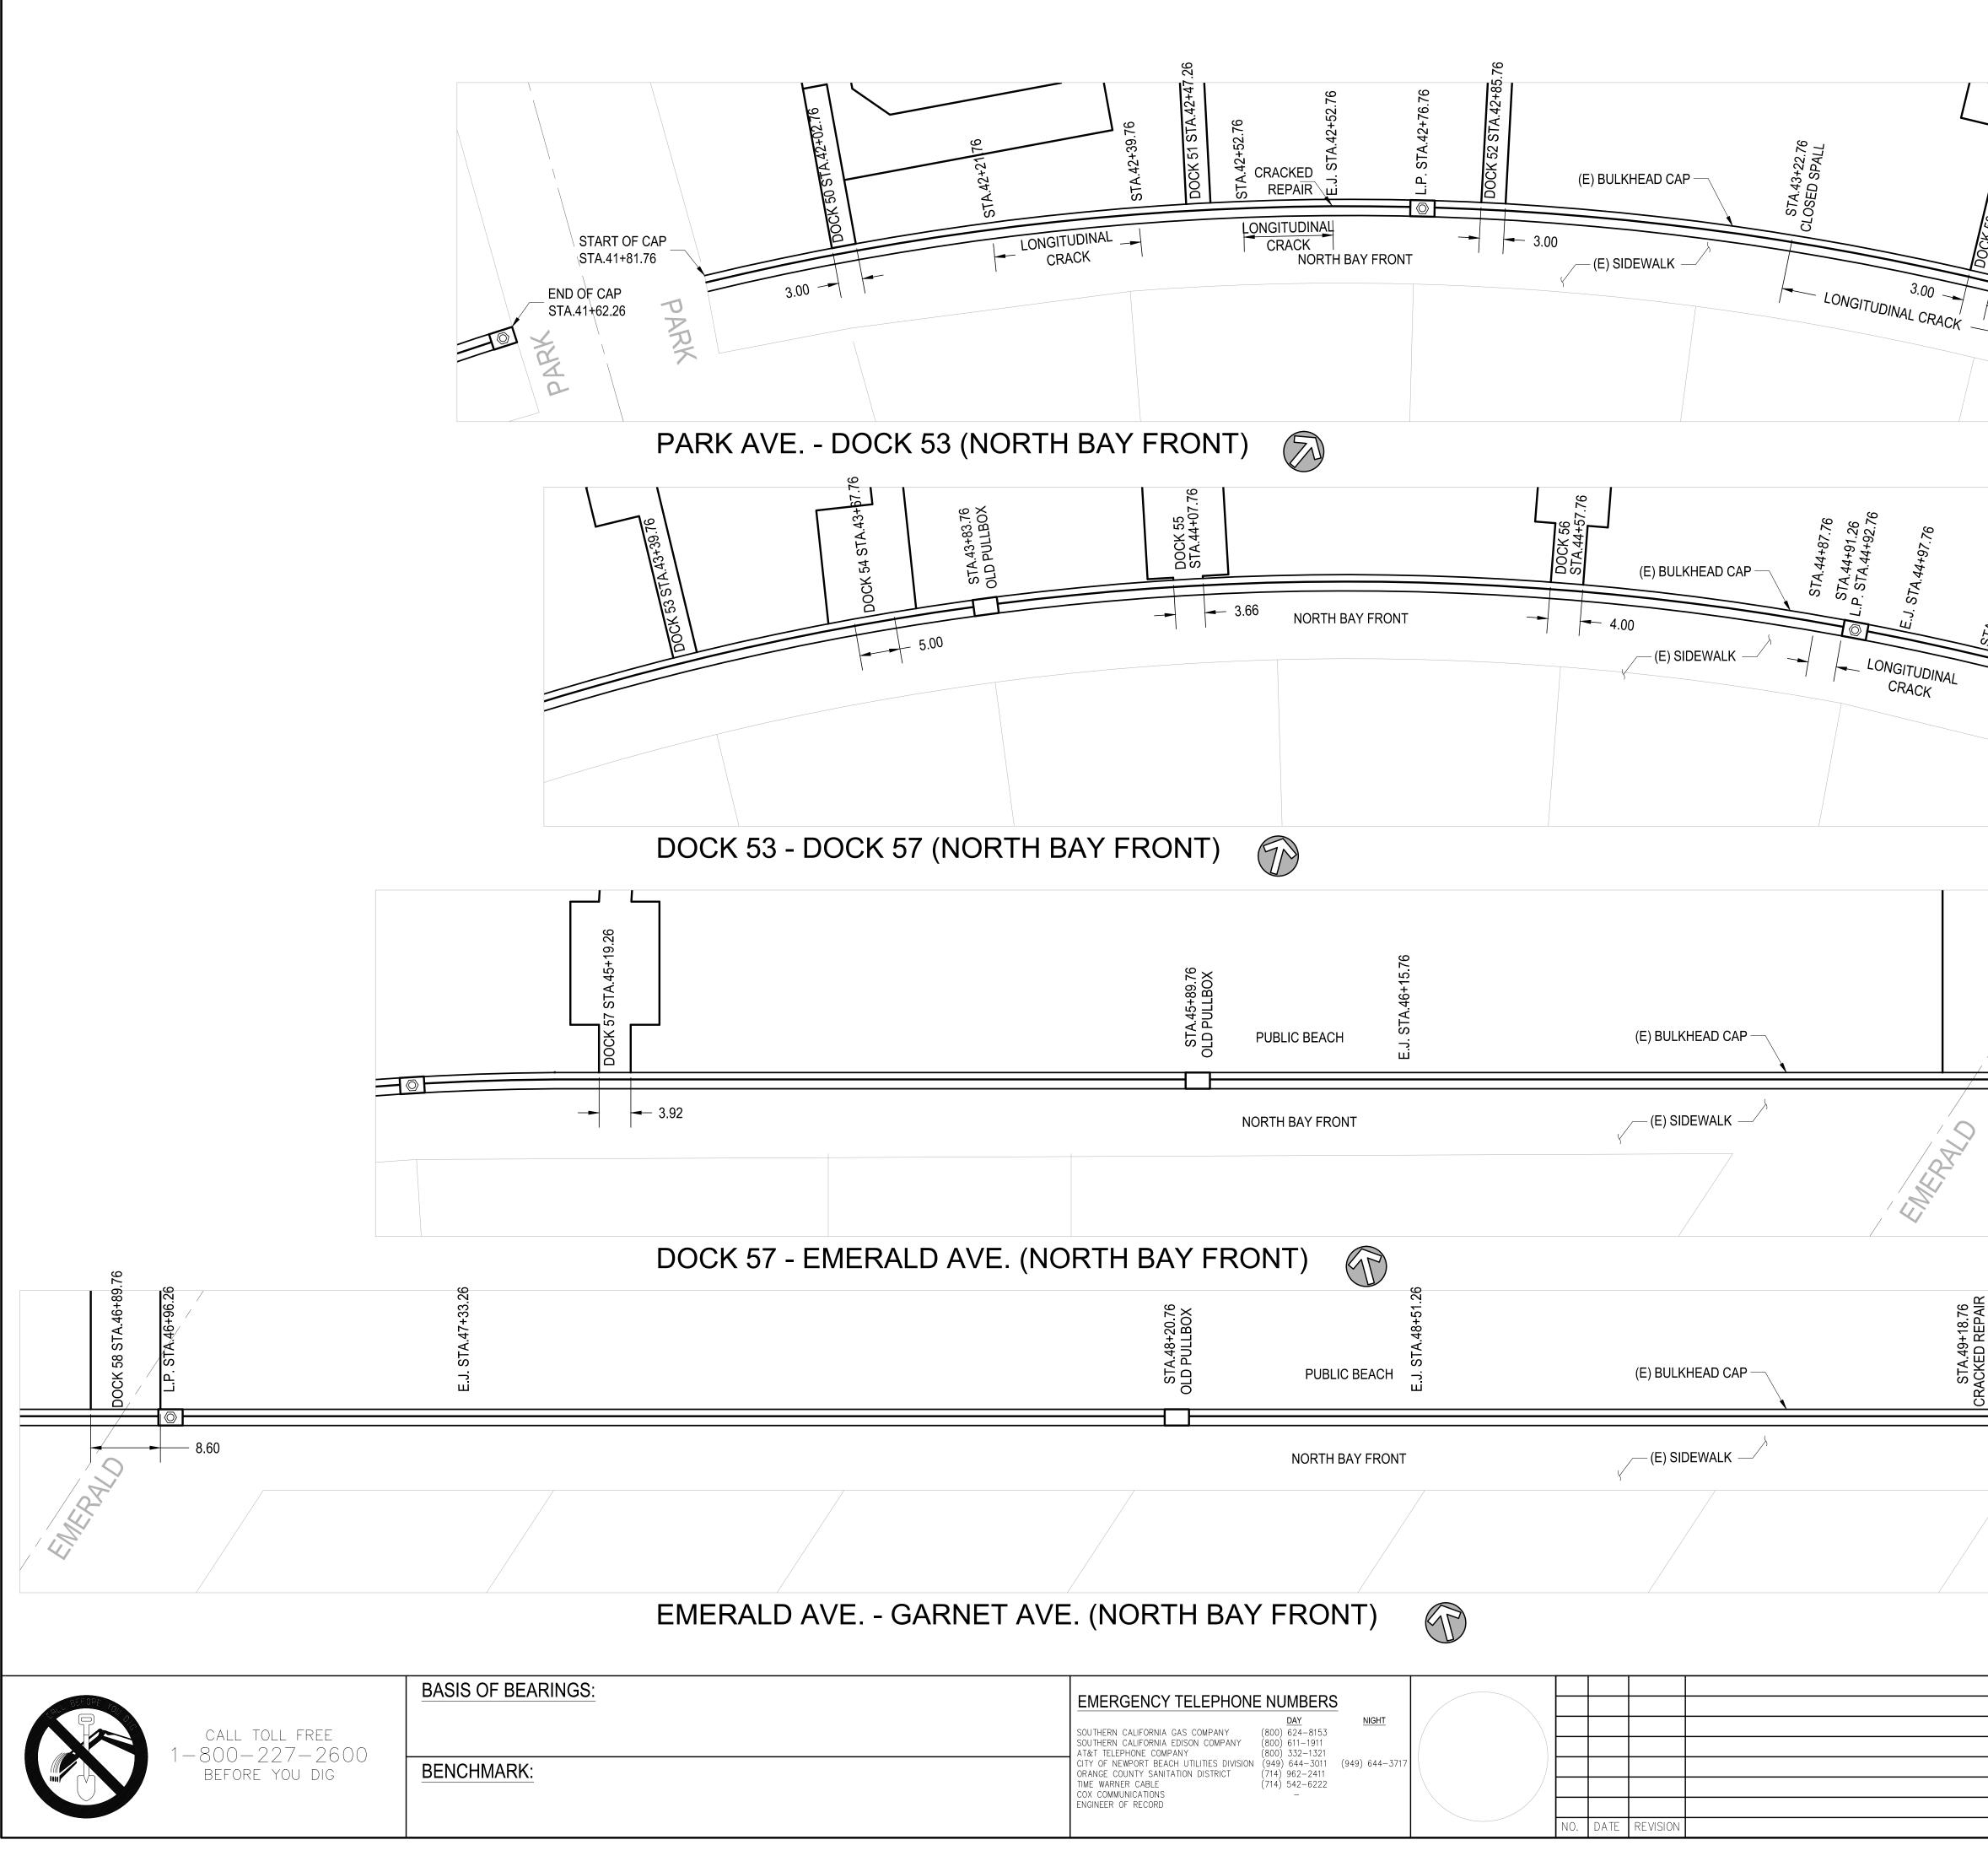

|      | BALBOA                      | ISLAND   | COPING  | REPAIR        |  |  |
|----------------------------------------------------|------|-----------------------------|----------|---------|---------------|--|--|
|                                                    |      |                             |          |         |               |  |  |
| WARREN A. STEWART, RCE C4<br>COWI MARINE NORTH AME |      |                             |          |         |               |  |  |
| DESIGNED: DRAWN!                                   |      | CITY OF NEWPORT BEACH H-523 |          |         |               |  |  |
| CHECKED: DATE:<br>GAVP 03/1                        | 8/16 | PUBLIC W                    | ORKS DEP | ARTMENT | SHEET 7 OF XX |  |  |





| DOCK 53 STA.43+39.76<br>STA,43+50.76 |                                                         |
|--------------------------------------|---------------------------------------------------------|
| 0 - Fo                               |                                                         |
| NAL                                  |                                                         |
|                                      |                                                         |
|                                      |                                                         |
| STA.49+18.76<br>CRACKED REPAIR       |                                                         |
| CART                                 |                                                         |
| REVI