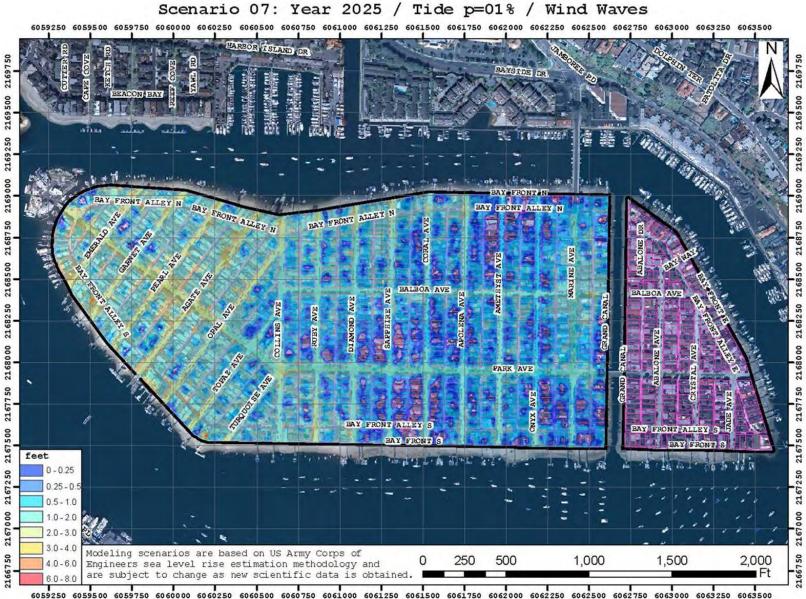

| Balboa Istand Bulkhead Inspection Regimeering and Arthitecture                                                      | 5 | CASH & ASSOCIATES<br>Ingineering and Arthitecture |
|---------------------------------------------------------------------------------------------------------------------|---|---------------------------------------------------|
| STHEET LOCATION<br>Grand Canal East<br>Between South Bay Front and Park Ave<br>Between South Bay Front and Park Ave |   | CTM                                               |