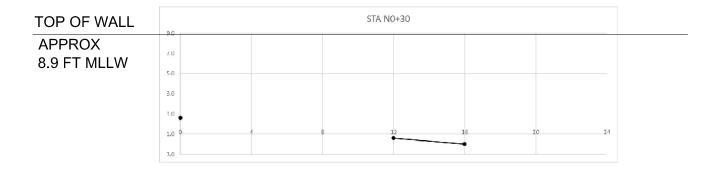

ing Type B Wall TZ Major 1/8 TYPICAL CRACK WITH RUST STAINING IN COPING LOCATED OVER CONCRETE PILE N4+45 14 1 Coping Type B Wall TZ Moderate 36 Cracks WS

SCALE 1"=10'-0'









## GROUND PROFILES PERPENDICULAR TO NORTH WALL SCALE NTS







| TOP OF WALL            |        |
|------------------------|--------|
| APPROX<br>8.76 FT MLLW | 0.0    |
|                        | 3.0    |
|                        | -1.0 0 |
|                        | -3.0   |



| ΓΑ N1+20 |    |    |    |
|----------|----|----|----|
|          |    |    |    |
|          |    |    |    |
|          |    |    |    |
|          |    |    |    |
|          |    |    |    |
| 12       | 16 | 20 | 24 |

# STA N1+00



| 12 | 16 | 20 | 2 |
|----|----|----|---|

## GROUND PROFILES PERPENDICULAR SCALE TO NORTH WALL







## GROUND PROFILES PERPENDICULAR SCALE TO NORTH WALL

10







### GROUND PROFILES PERPENDICULAR TO SOUTH WALL SCALE NTS







|             |        |   | 5 |
|-------------|--------|---|---|
| TOP OF WALL | 9.0    |   |   |
| APPROX      | 7.0    |   |   |
| 9 FT MLLW   | 5.0    |   |   |
|             | 3.0    |   |   |
|             | 1.0    |   |   |
|             | -1.0 0 | 4 | * |
|             | -3.0   |   |   |
|             | -5.0   |   |   |
|             |        |   |   |







### STA \$1+73

| 12 | 16 | 20 | 24 |
|----|----|----|----|
|    |    | •  |    |

### GROUND PROFILES PERPENDICULAR TO SOUTH WALL SCALE NTS

12



| TA SO-07 |        |    |  |
|----------|--------|----|--|
|          |        |    |  |
|          |        |    |  |
|          |        |    |