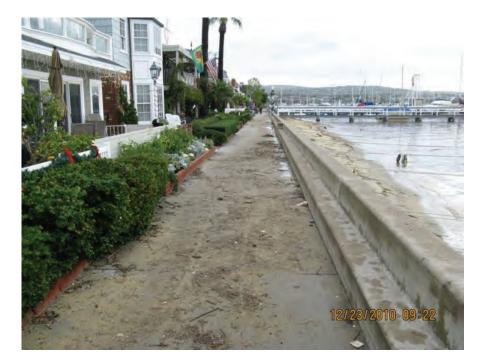

accessible, these seawalls provide an excellent pilot study opportunity for the City to assess flood risk and seawall condition in the Harbor.

This report highlights the major findings of the seawall and residence elevation surveys (Chapter 2); flood and wave overtopping modeling results for existing and future sea level rise scenarios (Chapter 3), seawall condition assessment (Chapter 4); and flood hazard mitigation alternatives and recommendations for seawall improvement phasing (Chapter 5). Recommendations for coping with sea level rise for Balboa Island are provided in Chapter 6.



Figure 1.3 Waves Splashing over the Balboa Island Seawall at Turquoise and South Bay Front



Figure 1.4 Bay Waters Overtopping the Seawall





Figure 1.5 Street Flooding

Figure 1.6 Flooded Businesses



Figure 1.7 Accumulated Sand and Debris, Post-Storm

Details of the Study are provided in three technical appendices. Appendix A – *Balboa Island and Little Balboa Island Elevation Survey* provides a detailed summary of the methodology and control points used for the survey, as well as maps and spreadsheets of the survey results. The results of Appendix A are used to define the seawall and residences elevations for the flood inundation and wave overtopping modeling summarized in Appendix B – *Balboa Island and Little Balboa Island Flood Inundation Modeling*. Lastly, Appendix C – *Condition Assessment Study and Report: Balboa Island Seawalls* provides detailed findings of the seawall assessment and recommendations for seawall modifications and other alternatives to address the potential fl