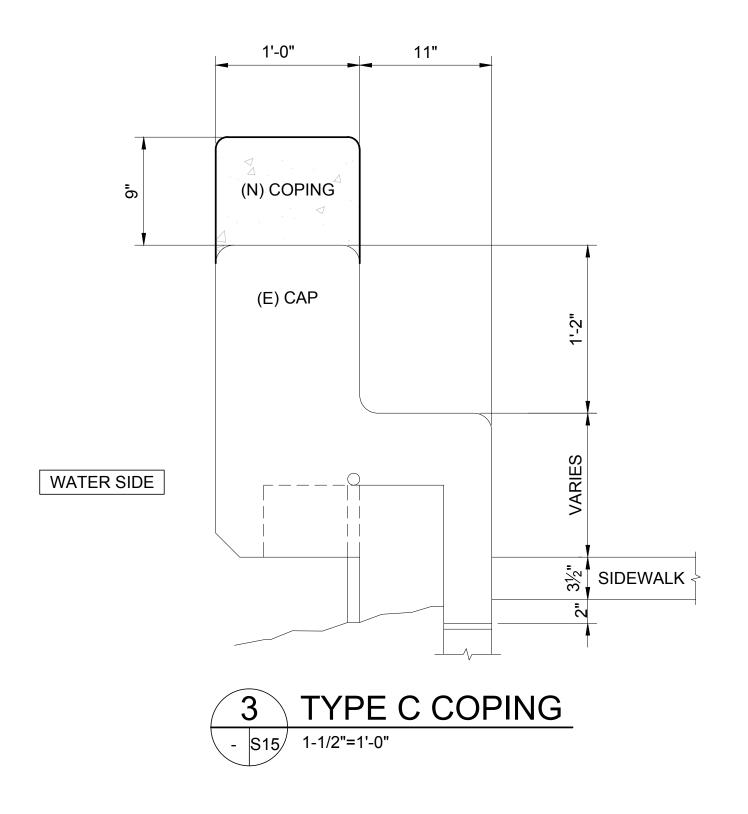

| Balboa Istand Bulkhead Inspection Regimeering and Arthitecture                                                      | 5 | CASH & ASSOCIATES<br>Ingineering and Arthitecture |
|---------------------------------------------------------------------------------------------------------------------|---|---------------------------------------------------|
| STHEET LOCATION<br>Grand Canal East<br>Between South Bay Front and Park Ave<br>Between South Bay Front and Park Ave |   | CTM                                               |