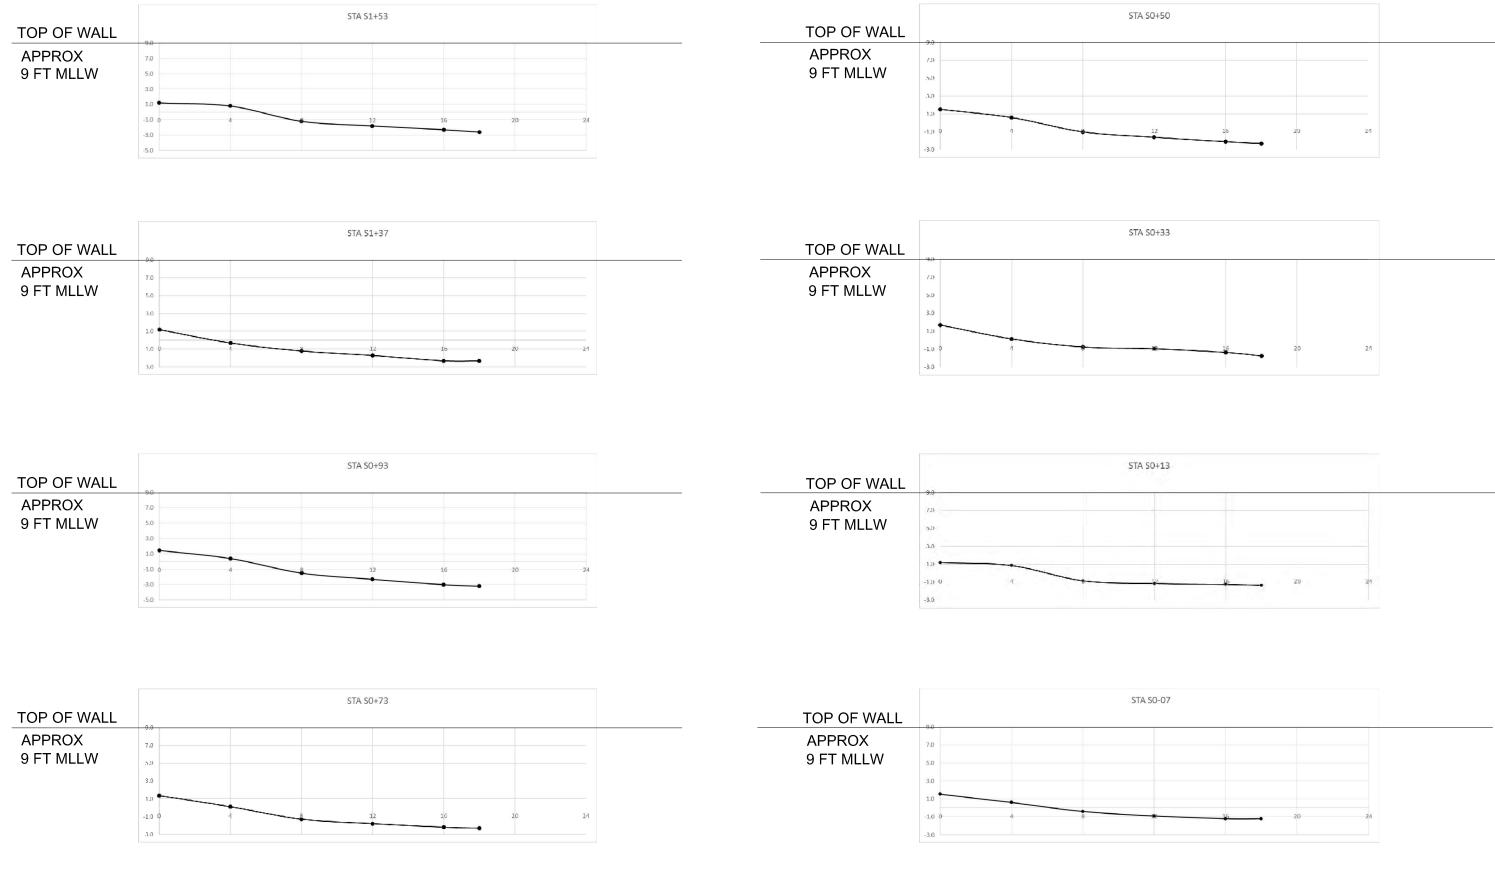

|    |
| 12       | 16 | 20 | 24 |

# STA N1+00



| 12 | 16 | 20 | 2 |
|----|----|----|---|

## GROUND PROFILES PERPENDICULAR SCALE TO NORTH WALL







## GROUND PROFILES PERPENDICULAR SCALE TO NORTH WALL

10







### GROUND PROFILES PERPENDICULAR TO SOUTH WALL SCALE NTS







|             |        |   | 5 |
|-------------|--------|---|---|
| TOP OF WALL | 9.0    |   |   |
| APPROX      | 7.0    |   |   |
| 9 FT MLLW   | 5.0    |   |   |
|             | 3.0    |   |   |
|             | 1.0    |   |   |
|             | -1.0 0 | 4 | * |
|             | -3.0   |   |   |
|             | -5.0   |   |   |
|             |        |   |   |







### STA \$1+73

| 12 | 16 | 20 | 24 |
|----|----|----|----|
|    |    | •  |    |

### GROUND PROFILES PERPENDICULAR TO SOUTH WALL SCALE NTS

12



| TA SO-07 |        |    |  |
|----------|--------|----|--|
|          |        |    |  |
|          |        |    |  |
|          |        |    |  |
|          |        |    |  |
| *        | <br>20 | 24 |  |
|          |        |    |  |

#### GROUND PROFILES PERPENDICULAR TO SOUTH WALL SCALE NTS



APPENDIX B – Inspection Data



COWI 1 of 5

| Deterioration   | Station | Waterside/<br>Islandside | Distance<br>from Top<br>of Coping | DefectID | MinorityElement | Super<br>Element | Zone | Rating   | Length | Width | Depth | Comment                                                                                                                                                                         |
|-----------------|---------|--------------------------|--------------------------------