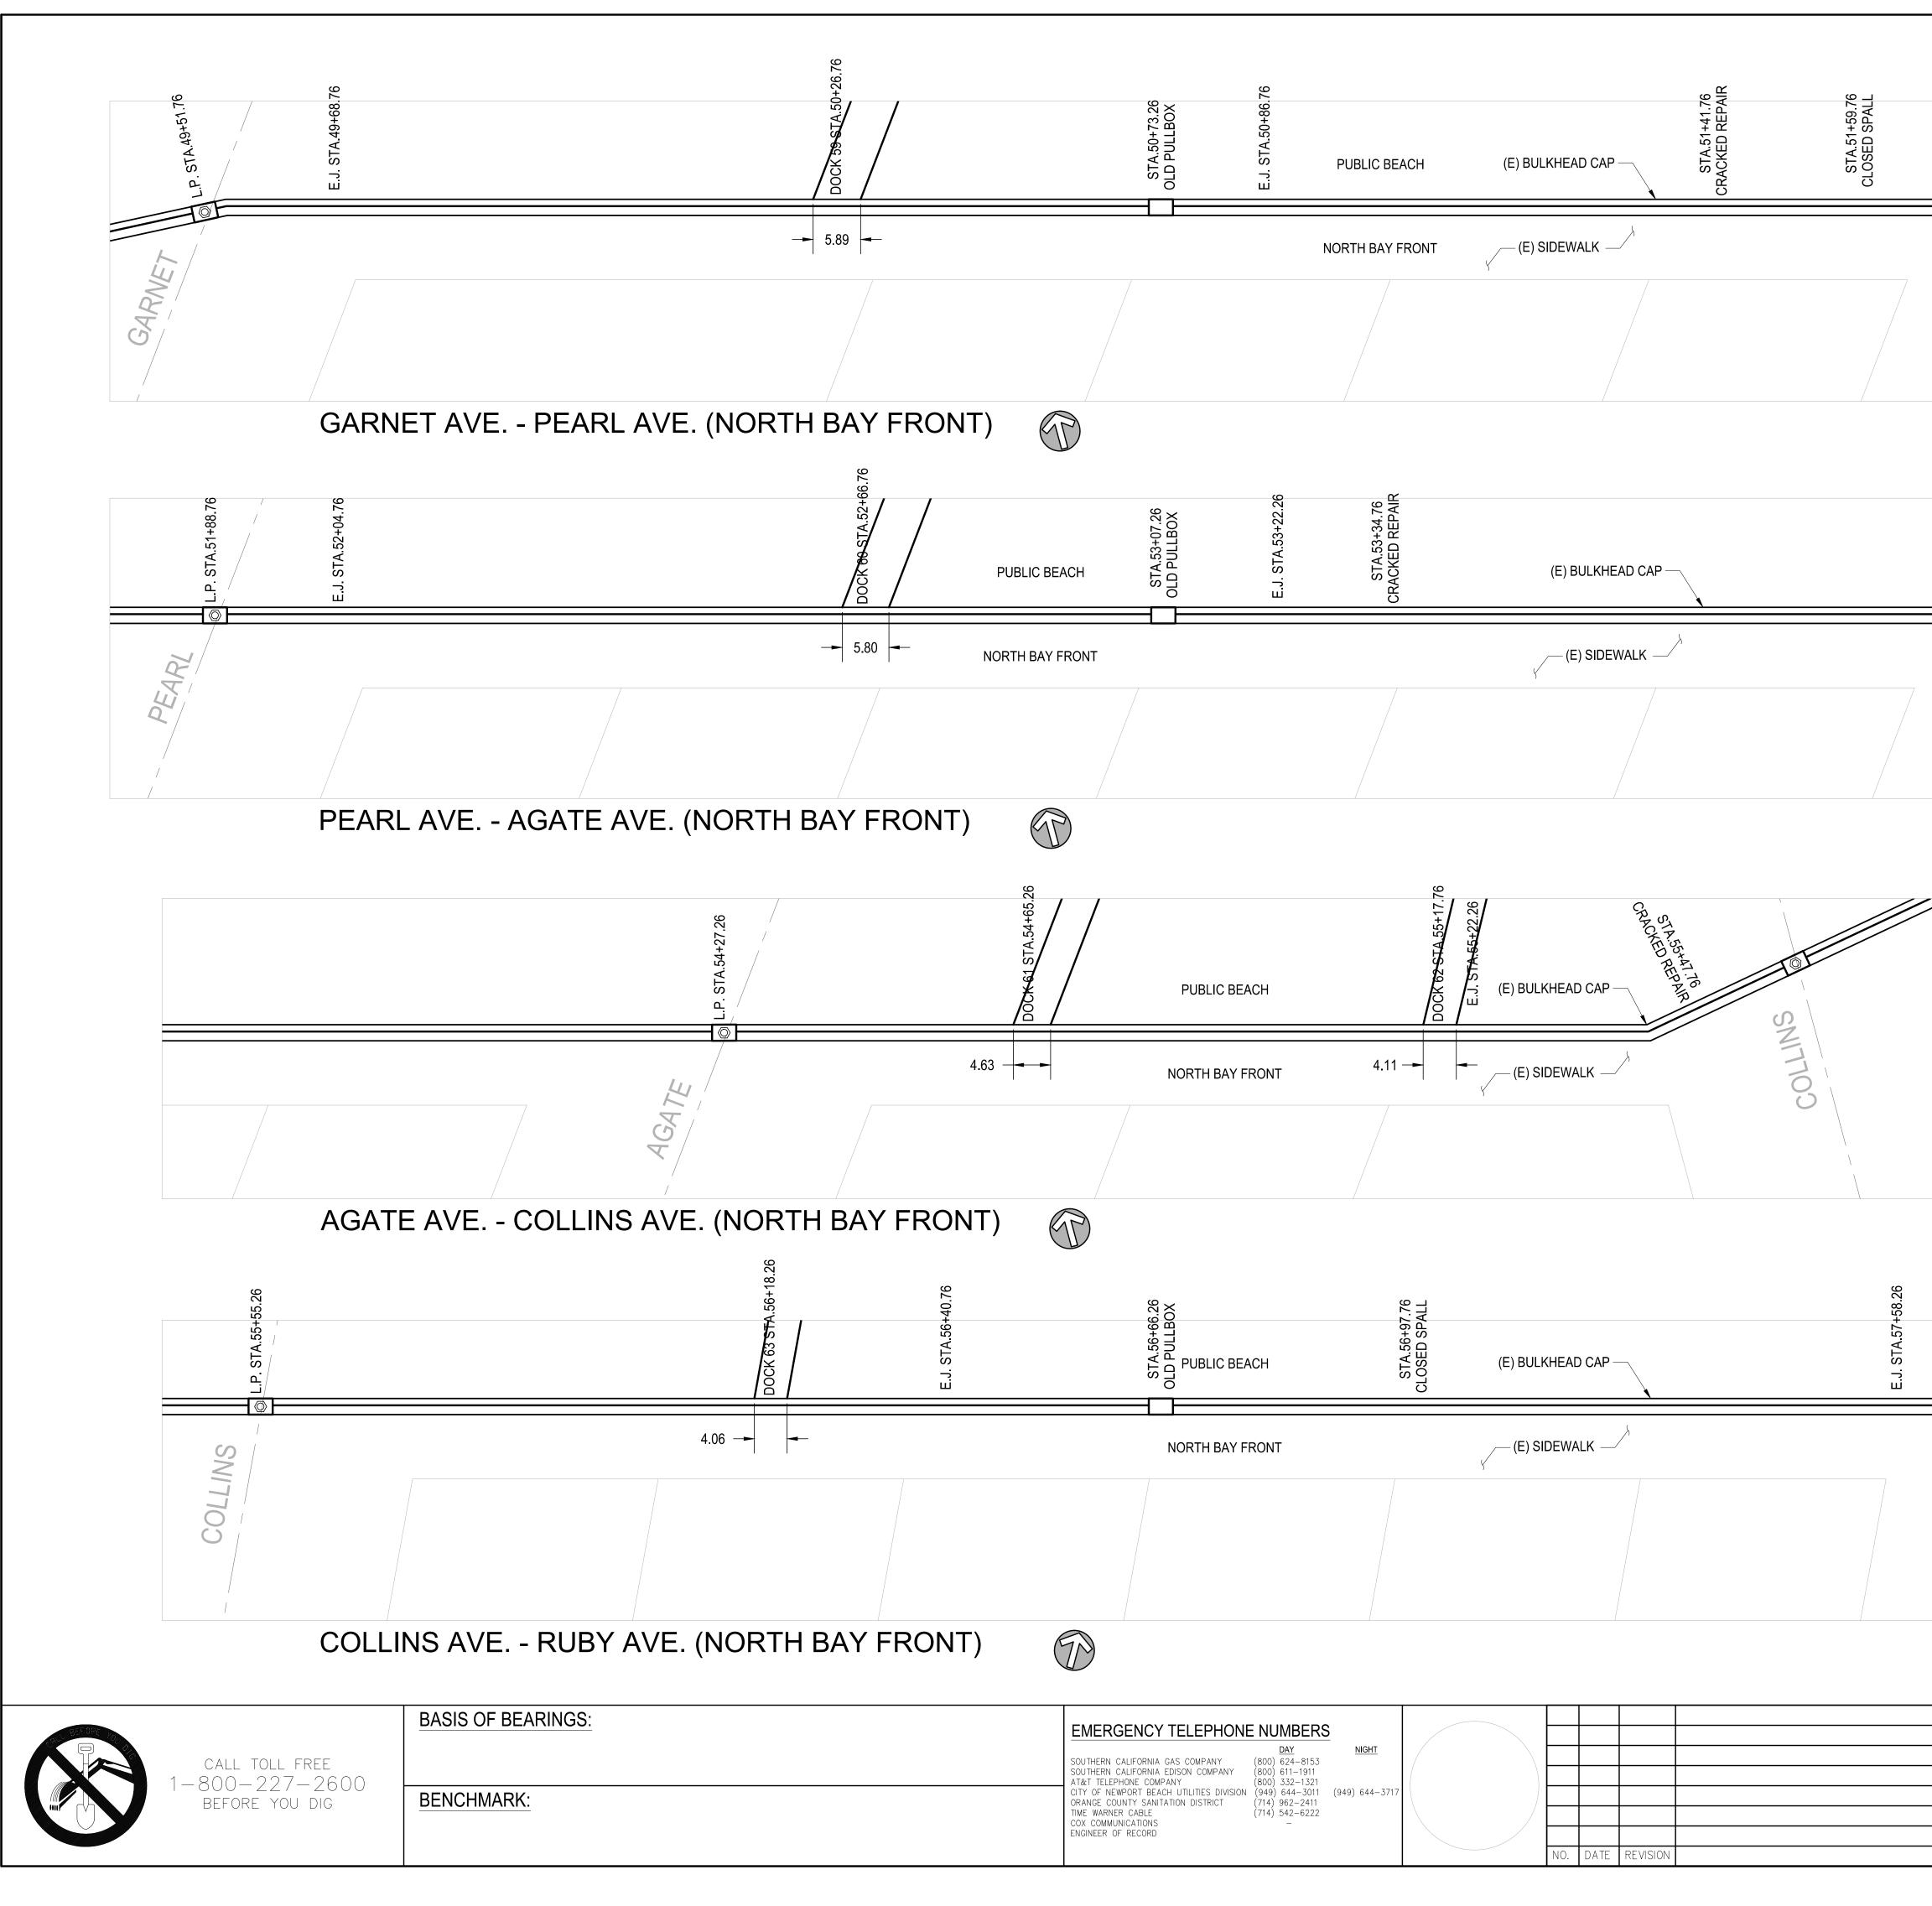

|
| NAL                                  |                                                         |
|                                      |                                                         |
|                                      |                                                         |
| STA.49+18.76<br>CRACKED REPAIR       |                                                         |
| CART                                 |                                                         |
| REVIEWED:                            | BALBOA ISLAND COPING REPAIR                             |
| WNIST                                | TH AMERICA<br>RAWN: MOIS CITY OF NEWDORT BEACH H-5235-S |
| CHECKED: D. GAVP                     | ATE:<br>03/18/16 PUBLIC WORKS DEPARTMENT SHEET 9 OF XX  |



| AFA<br>                    |                  |                                |                                                    |
|----------------------------|------------------|--------------------------------|----------------------------------------------------|
|                            | CLOSED SPALL     |                                |                                                    |
| AGATE                      |                  |                                |                                                    |
|                            |                  |                                |                                                    |
| STA.57+70.26<br>OPEN SPALL |                  |                                |