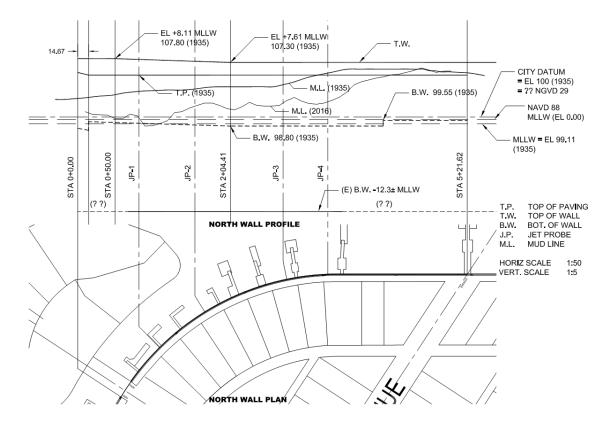

high. The panel actually used would need to have been about 18 ft tall. Type "B" piles were also specified for this

<sup>&</sup>lt;sup>2</sup> Stationing is according to 1935 drawings. Approximate equation to the stationing used in the data tables and drawings in this report is STA 0.0 = STA 27.50 (1935)

<sup>&</sup>lt;sup>3</sup> Mean Lower Low Water (MLLW) has increased over the 80+ years from 1935 to 2016. According to the NOAA historical tidal data for station 9410580 Newport Beach, CA (NOAA 2016), the average rise is about 2.22 ± 1.04 mm/year, or 182 ± 85 mm = 7.2 ± 3.3 in. ≈ 0.6 ± 0.3 ft. A correction value of +0.6 ft has been used in this study.



location. Per details on sheet 9, these piles are only 12'-3" long. To be effective, they would also need to be increased in length.



Figure 2 - Plan and Profile of Existing Wall North of Collins Island

To understand this situation better, historical aerial photographs were ordered for Balboa Island and Newport Harbor (UCSB 1927 - 1945). Available flight dates were: ?/1927, 10/1/1928, 5/22/1931, 5/23/1938, 11/1/1945, and later. Three photos before the circa 1935 construction and two after were ordered and examined. The photos varied in quality, graininess, and scale. They were provided as large format electronic TIFF files which were downloaded, cropped, converted, and assembled into a PDF file. The current image from Google Earth was also included. The photos were resized and registered (visual approximation) to the centerlines of Park, Emerald, and Garnet avenues for easy comparison. Also an oblique aerial photo fro