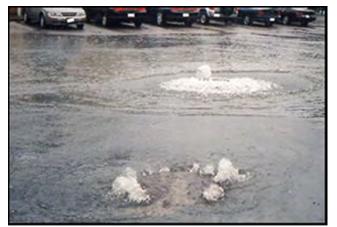

INSPECTION REPORT

Grand Canal East, 240 ft N. of South Bay

Grand Canal East, 234 ft N. of South Bay Front

Grand Canal East Between South Bay Front Ave and Park Ave

Grand Canal East, 240 ft N. of South Bay Front