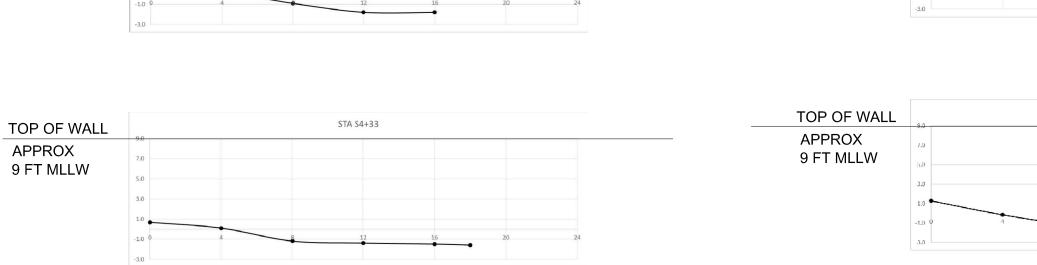

OPING LOCATED OVER CONCRETE PILE N4+45 14 1 Coping Type B Wall TZ Moderate 36 Cracks WS

SCALE 1"=10'-0'









## GROUND PROFILES PERPENDICULAR TO NORTH WALL SCALE NTS







| TOP OF WALL            |        |
|------------------------|--------|
| APPROX<br>8.76 FT MLLW | 0.0    |
|                        | 3.0    |
|                        | -1.0 0 |
|                        | -3.0   |



| ΓΑ N1+20 |    |    |    |
|----------|----|----|----|
|          |    |    |    |
|          |    |    |    |
|          |    |    |    |
|          |    |    |    |
|          |    |    |    |
| 12       | 16 | 20 | 24 |

# STA N1+00



| 12 | 16 | 20 | 2 |
|----|----|----|---|

## GROUND PROFILES PERPENDICULAR SCALE TO NORTH WALL







## GROUND PROFILES PERPENDICULAR SCALE TO NORTH WALL

10







### GROUND PROFILES PERPENDICULAR TO SOUTH WALL SCALE NTS







|             |        |   | 5 |
|-------------|--------|---|---|
| TOP OF WALL | 9.0    |   |   |
| APPROX      | 7.0    |   |   |
| 9 FT MLLW   | 5.0    |   |   |
|             | 3.0    |   |   |
|             | 1.0    |   |   |
|             | -1.0 0 | 4 | * |
|             | -3.0   |   |   |
|             | -5.0   |   |   |
|             |        |   |   |







### STA \$1+73

| 12 | 16 | 20 | 24 |
|----|----|----|----|
|    |    | •  |    |

### GROUND PROFILES PERPENDICULAR TO SOUTH WALL SCALE NTS

12



| TA SO-07 |        |    |  |
|----------|--------|----|--|
|          |        |    |  |
|          |        |    |  |
|          |        |    |  |
|          |        |    |  |
| *        | <br>20 | 24 |  |
|