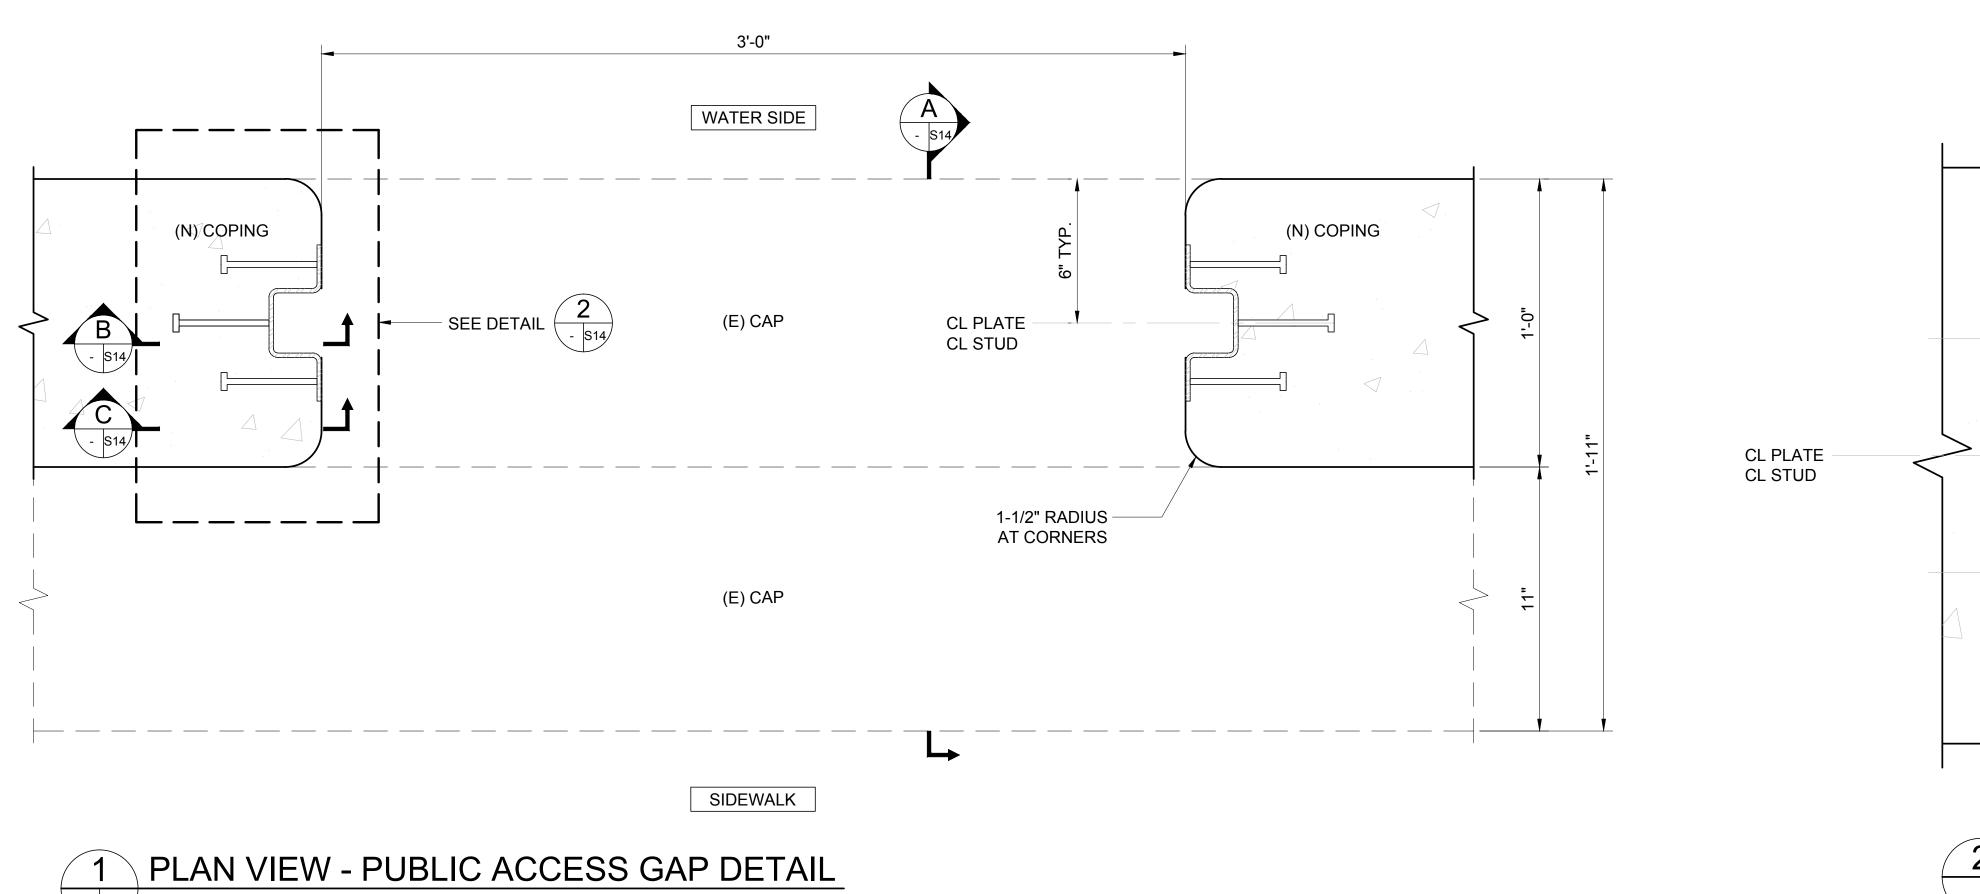

| Balboa Istand Bulkhead Inspection Regimeering and Arthitecture                                                      | 5 | CASH & ASSOCIATES<br>Ingineering and Arthitecture |
|---------------------------------------------------------------------------------------------------------------------|---|---------------------------------------------------|
| STHEET LOCATION<br>Grand Canal East<br>Between South Bay Front and Park Ave<br>Between South Bay Front and Park Ave |   | CTM                                               |