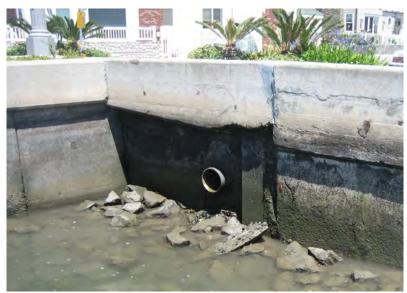

record drawings and the recent visual survey. In the 1980's as part of the boardwalk reconstruction, a storm water drainage system with 4- to 6-inch diameter drains was constructed landward of and parallel to the seawall. These drains connect to the City's storm drain system outlets at the street ends and were designed to keep water from ponding along the seawall and from spilling onto private property.

This drainage system would not have functioned without the installation of gate valves at all storm water outlets on Balboa Island, as shown in Photos 20 and 21. These valves are closed during high water events to prevent seawater from flooding low lying spots on the Island. Prior to the valve installation, the storm drain outlets were a major source of flooding during high water events.



Photo 19: Storm drain outlet through seawall



Photo 20: Hand-operated gate valve in storm drain manhole



Photo 21: Actuated gate valve in storm drain vault

Private modifications have also been performed on the seawall cap. The most prominent modifications are dock gangways, piers, and platforms attached or abutted to the cap using various methods as shown on Photo 22. Utilities serving these docks such as water and electricity are provided via private pipes and conduits penetrating the seawall as shown on Photo 9. Homeowners have also built steps on the cap to facilitate access from the boardwalk, over the cap, and onto the beach and various gangways, piers, and platforms. The City owns and maintains four public docks on Big Balboa and one public dock on Little Balboa.



#### 3.1.4