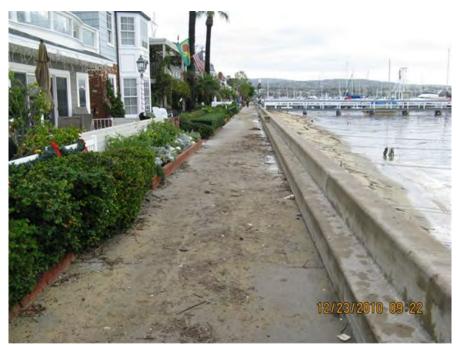

photos from this event depicting wave overtopping of the Balboa Island seawall and the resulting damage. As seen in Photos 35 through 37 water poured over the seawall flooding the boardwalk at Turquoise and South Bay Front. Flood waters spilled into adjacent streets as seen in Photo 38. Some businesses were inundated as can be seen in Photo 39. After the tide ebbed and the flood waters drained, the boardwalk was covered with sand and debris as shown in Photo 40, clogging the boardwalk drainage system.





Photo 35: Waves splashing over the Balboa Island seawall at Turquoise and South Bay Front



Photo 36: Seawater pouring over the seawall



Photo 37: Bay waters overtopping the seawall as City personnel struggle to keep pace



Photo 38: Street Flooding



Photo 39: Flooded Businesses



Photo 40: After the tide ebbs, the boardwalk is covered with sand and debris which to be cleaned up

Photo 41 shows the repairs being performed to a flood damaged house. The waterlogged portions of drywall had to be removed. Photo 42 shows the aftermath of a flooded car interior.

Balboa Island requires a short-term plan addressing current over-topping issues as well as a long-term mitigation plan if such damage and cleanup scenarios are to be avoided.



Photo 41: Example of flood-damaged home repairs



Photo 42: Example of flood-damaged car interior

# Appendix 5

COWI (2016)



### DRAFT

Condition Assessment Inspection Report West End Seawall, Balboa Island

September 2016



### City of Newport Beach

100 Civic Center Drive Newport Beach, CA 92660

> by: COWI Marine North America 3