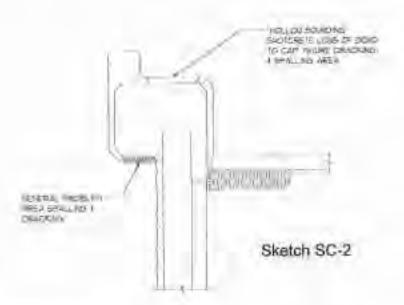

Repair, Bulkhead Cap

The Grand Canal bulkhead cap has additional problems associated with it. Hollow sounds were detected during the investigation along the top of the cap. These hollow sounds are due to the concrete cover delaminating from the base material. Outwardly, these areas might not show any signs of failure or perhaps a longitudinal crack along the top of the cap. However, these areas pose the greatest potential for spalling and loss of material. There are several methods of repair for this situation. The first is to take a wait and see approach to the hollow areas. The second approach is to remove the spalled area and replace the material with new concrete. The last approach is to use the crack injection method to bond the exterior shell of the shotcrete to the base material.



### 5.1.4.2 Shortcrete Repair, Underside of Bulkhead Cap

This general problem area is located under the cap along the Grand Canal. This area is particularly problematic due in part to the overhead placement of the shotcrete, lack of mechanical bonding between the base material and the shotcrete and its proximity to tidal and splash zone. The shotcrete is cracked, spalled and loose should be removed and new material placed per the spall repair section 5.1.3 above.

Proparent By Casti & Associates January 31, 2005

### 5.2 Options for Corrosion Protection and Other Considerations

### 5.2.1 Bonding Agents

Master Builders products do not require any additional bonding agent. For all applications, the most important determinant of bond strength is proper surface preparation. Please see pro