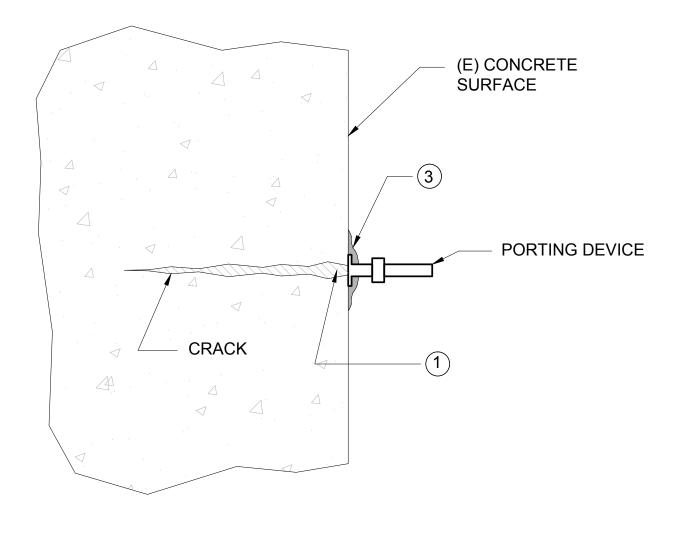

| NO. | DATE | REVISION |  |



| REVIEWED:                                                  | BALBOA ISLAND COPING                             | REPAIR                     |
|------------------------------------------------------------|--------------------------------------------------|----------------------------|
| WARREN A. STEWART, RCE C41358<br>COWI MARINE NORTH AMERICA | COPING TYPE DETAILS                              | SCALE<br>AS SHOWN          |
| DESIGNED: DRAWN:<br>WNST MCLS<br>CHECKED: DATE: 03/18/16   | CITY OF NEWPORT BEACH<br>PUBLIC WORKS DEPARTMENT | H-5235-S<br>Sheet 15 of XX |
| GAVP 03/18/16                                              |                                                  |                            |

80% REVIEW

SUBMITTAL

NOT FOR

CONSTRUCTION





- 1. THOROUGHLY CLEAN WITH COMPRESSED AIR AND WIRE-WHEEL TOOL. REMOVE ALL LOOSE DEBRIS.
- 2. FOR CRACKS  $\frac{1}{4}$ " WIDE AND GREATER, FILL CRACK WITH OVEN DRIED SILCA SAND
- 3. SEAL SURFACE OF CRACK AND INSTALL INJECTION PORTS AT 8" O.C. USING CRACK SEALING (CAPPING OR PASTE-OVER) EPOXY PER MANUFACTURER'S INSTRUCTIONS.
- 4. START INJECTION AT THE LOWEST PORT UNTIL EPOXY SHOWS AT AN UPPER PORT. CLOSE LOWER PORT AND CONTINUE FROM UPPER PORT. REPEAT UNTIL ALL PORTS HAVE BEEN INJECTED.
- 5. WHEN INJECTED EPOXY HAS CURED, REMOVE PORTS AND SEALING EPOXY. GRIND SURFACE SMOOTH.
- 6. FOR SURFACES THAT WILL BE REMAIN VISIBLE AFTER PROJECT IS COMPLETE, FINISH TO MATCH SURROUNDING SURFACE.

# SPALL REPAIR NOTES:

1. SAW CUT EDGES 1" DEEP.

- 2. CHIP AND REMOVE ALL LOOSE MATERIAL. CHIP 1" BEYOND