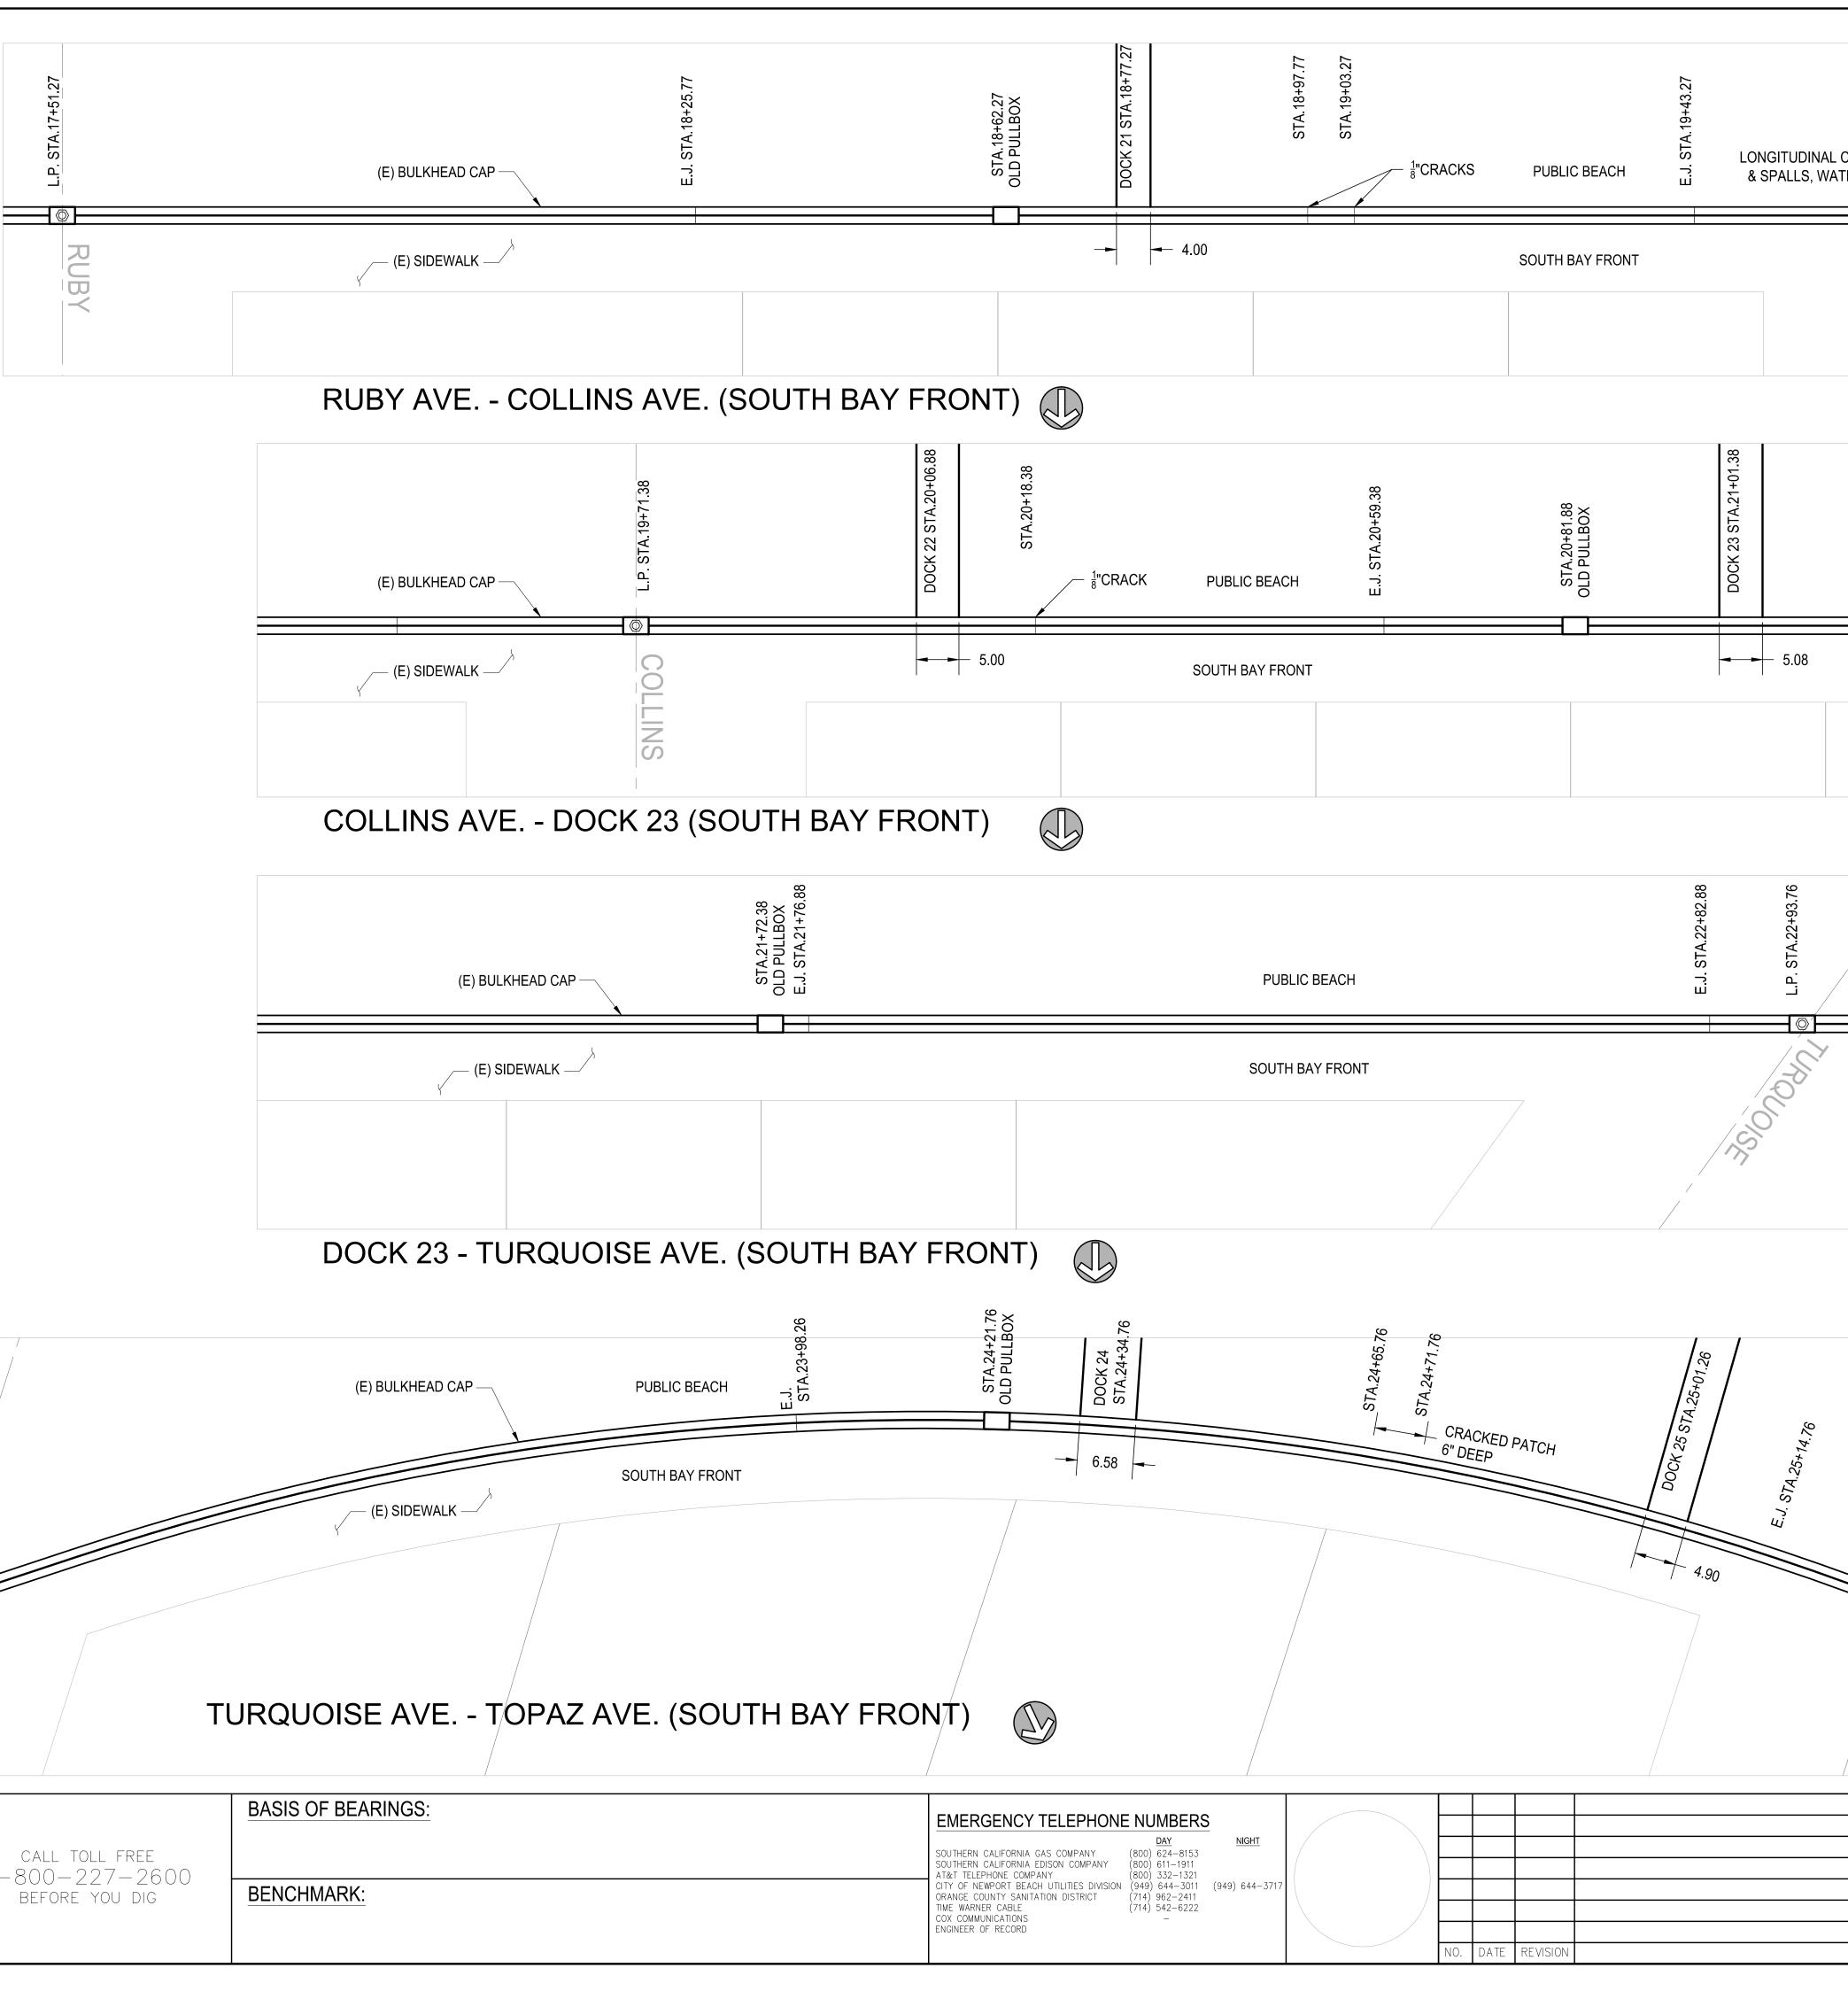

800) 611–1911<br>(800) 332–1321 |                |  |     |      |          |  |
| CITY OF NEWPORT BEACH UTILITIES DIVISION<br>ORANGE COUNTY SANITATION DISTRICT | (714) 962–2411                   | (949) 644–3717 |  |     |      |          |  |
| TIME WARNER CABLE<br>COX COMMUNICATIONS                                       | (714) 542-6222<br>-              |                |  |     |      |          |  |
| ENGINEER OF RECORD                                                            |                                  |                |  |     |      |          |  |
|                                                                               |                                  |                |  | NO. | DATE | REVISION |  |

WNST

, CHECKED: GAVP

MCLS

DATE: 03<u>/18</u>/16













| CRACKS STA. 19+70.27 |                                                                                                                                       |                                                                                                                                          |
|----------------------|---------------------------------------------------------------------------------------------------------------------------------------|------------------------------------------------------------------------------------------------------------------------------------------|
|                      |                                                                                                                                       |