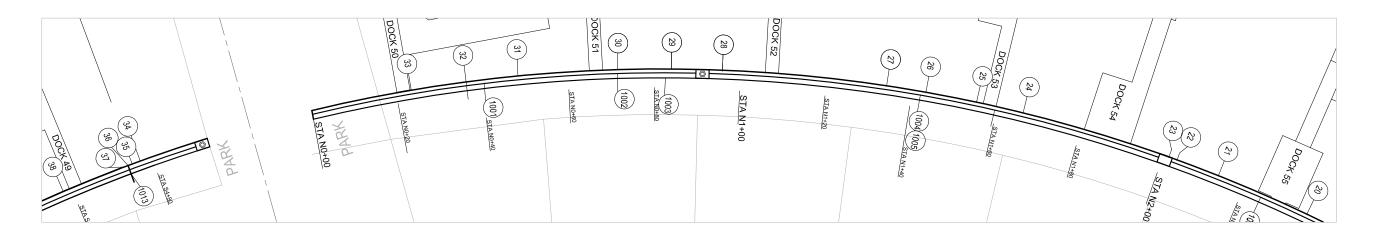

ALL THE WALL TO THE FAILING.

". CRACKS CONTINUE TO APPROX STA 39+27

NO RUST STAINS APPARENT. IT ENDS AT THE CONINUOUS THE ORIGINAL CAP/COPING. PREVIOUSLY REPAIRED.

R GROUT NOT BEING NON-METALLIC. HE ORIGINAL WALL COPING. NO SPALLING ASSOCIATED WITH THE

REPAIRED, RECRACKING AT REPAIR.

REPAIRED, RECRACKING AT REPAIR. DM PANEL JOINT TO TOP OF COPING.

TERED ON VERTICAL SLAB JOINT. NO EXPOSED REINFORCING.

CKS RUN TO HERE FROM APPROX STA 41+05

NO RUST STAINS APPARENT. IT ENDS AT THE CONINUOUS THE ORIGINAL CAP/COPING.

NO RUST STAINS APPARENT. IT ENDS AT THE CONINUOUS THE ORIGINAL CAP/COPING.

". CRACKS CONTINUE TO APPROX STA 40+63

NO RUST STAINS APPARENT. IT ENDS AT THE CONINUOUS THE ORIGINAL CAP/COPING.

G. NO RUST STAINS APPARENT. ILE) WALL TYPE COPING.

/ALL TYPE.

SCALE 1"=10'-0"



DOCK 40 - PARK AVE. - DOCK 55 (NORTH BAY FRONT)

| Spall                  | S4+77   | WS   | 48 | 34   | Wall Panel     | Wall   | TZ  | Moderate | 12  | 6    |   | DELAMINATION 1 FT BELOW BOTTOM OF COPING                      |
|------------------------|---------|------|----|------|----------------|--------|-----|----------|-----|------|---|---------------------------------------------------------------|
| Cracks                 | N0+24   | WS   | 12 | 33   | Coping Type B  | Wall   | TZ  | Minor    | 24  | 1/8  |   | TYPICAL CRACK, NO STAINING, IN COPING LOCATED OVER C          |
| Cuesta                 | Nourc   |      | 10 | 22   | Contine Ture D | NA7-11 | 177 |          | 144 | 1/8  |   | MULTIPLE TYPICAL CRACKS, NO STAINING, IN COPING LOCA          |
| Cracks                 | N0