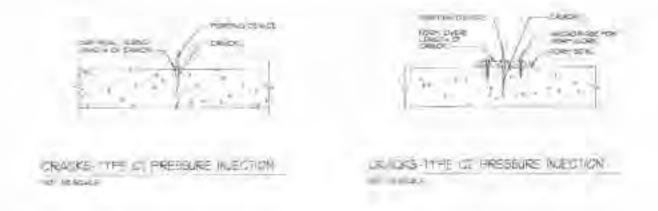

orts along the surface of the crack to allow for maximum penetration of the epoxy resin.
- Place surface seal (Master Builders Concresive 1490, Page 65, Master Builders Product Catalog) along the length of the crack and around ports. The surface seal will keep the injection epoxy contained within the crack during the injection process.
- 4. Inject the Master Builders Concresive Standard LVI (Page 70, Master Builders Product Catalog) into the crack. Begin at one end of the crack and allow epoxy to travel port to port to ensure complete penetration of the epoxy resin. Concresive Standard LVI conforms to ASTM C 881, Type 4, the ASTM designation for structural crack repair, re-bonding of cracked concrete.
- After the injection process is complete remove surface seal, ports, epoxy drips, etc.



### 5.1.2 Sealant Repair

Sealant repair should be used on construction and crack control joints where the existing sealant is cracked and split. The old sealant shall be removed and the backing material between the joined surfaces shall be replaced as necessary. New sealant shall be polyurethane based weather resistant sealant designed to be water tight against a hydrostatic head pressure and flexible over the life of the bulkhead. Master Builders Sonneborn NP 1 or equal



JOINTS-TYPE JI, SUBSTRATE FAILURE

Prepared By: Cash & Association January 31, 2005

### 5.1.3 Spall Repair

The choice of patching material will depend on the placement method chosen. Enclosed is a suggested specification that will cover both placement methods. It is safe to assume that two (2) application methods w