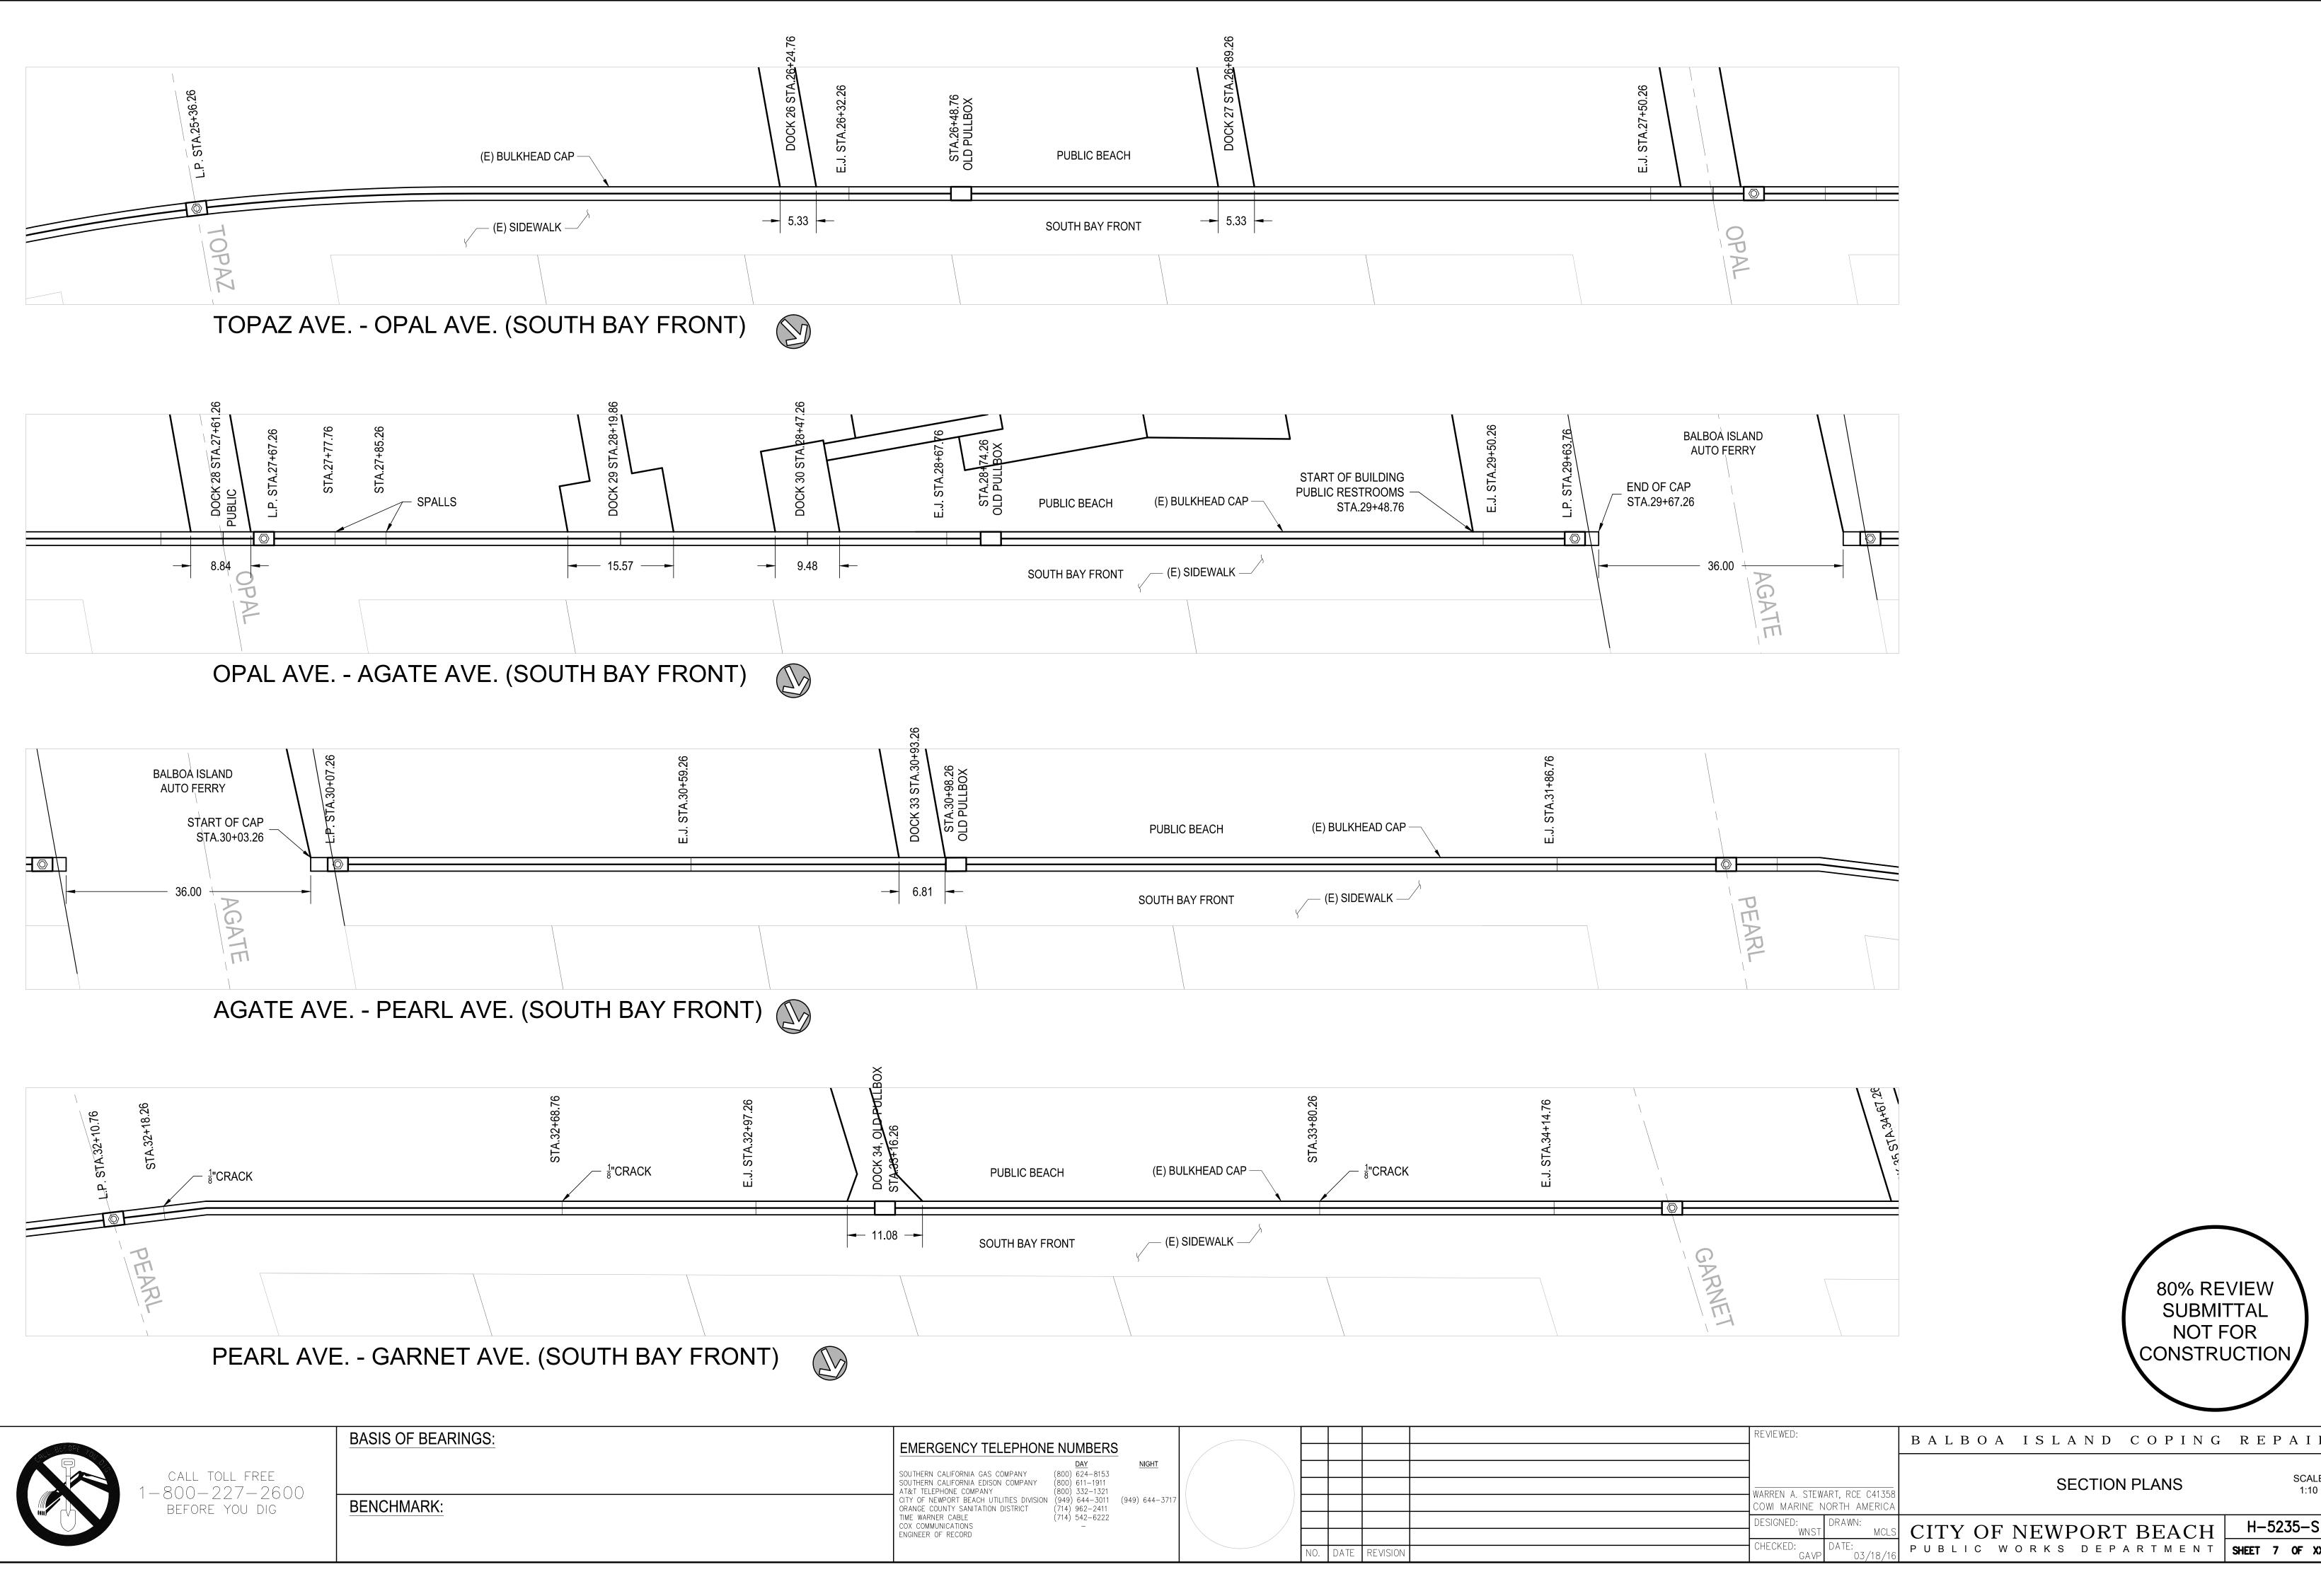

|                                                                                                                                          |
| TOPAZ                |                                                                                                                                       | 80% REVIEW<br>SUBMITTAL<br>NOT FOR<br>CONSTRUCTION                                                                                       |
|                      | REVIEWED:<br>WARREN A. STEWART, RCE C41358<br>COWI MARINE NORTH AMERICA<br>DESIGNED:<br>WNST<br>CHECKED:<br>GAVP<br>DATE:<br>03/18/16 | BALBOA ISLAND COPING REPAIR<br>SECTION PLANS SCALE<br>1:10<br>CITY OF NEWPORT BEACH<br>PUBLIC WORKS DEPARTMENT H-5235-S<br>SHEET 6 OF XX |



| REVIEWED:                                          |      | BALBOA                      | ISLAND   | COPING  | REPAIR        |  |  |
|----------------------------------------------------|------|-----------------------------|----------|---------|---------------|--|--|
|                                                    |      |                             |          |         |               |  |  |
| WARREN A. STEWART, RCE C4<br>COWI MARINE NORTH AME |      |                             |          |         |               |  |  |
| DESIGNED: DRAWN!                                   |      | CITY OF NEWPORT BEACH H-523 |          |         |               |  |  |
| CHECKED: DATE:<br>GAVP 03/1                        | 8/16 | PUBLIC W                    | ORKS DEP | ARTMENT | SHEET 7 OF