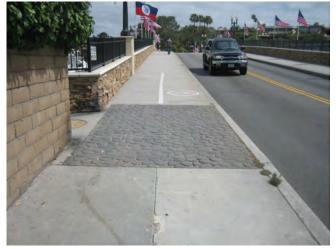

ŝ

Grand Canal East, 268 ft N. of South Bay Front

Grand Canal East, 279 ft N. of South Bay

Grand Canal East, 323 ft N. of South Bay Front

| GA                                                | REVISION: 000000000000000000000000000000000000                              |                                                | Grand Canal East, 367 ft N. of South Bay Front |
|---------------------------------------------------|-----------------------------------------------------------------------------|------------------------------------------------|------------------------------------------------|
|                                                   | INSPECTION DATE: Depember 21, 2004                                          | outh Bay                                       | Grand Canal East, 3                            |
| CASH & ASSOCIATES<br>Engineering and Architecture | INSPECTOR CTM IN<br>ASSISTANT:                                              | Grand Canal East, 341 ft N. of South Bay       |                                                |
| ACTIVITY<br>Balboa Island Bulkhead Inspection     | STREET LOCATION<br>Grand Canal East<br>Between South Bay Front and Park Ave | Grand Canal East, 329 ft N. of South Bay Front |                                                |