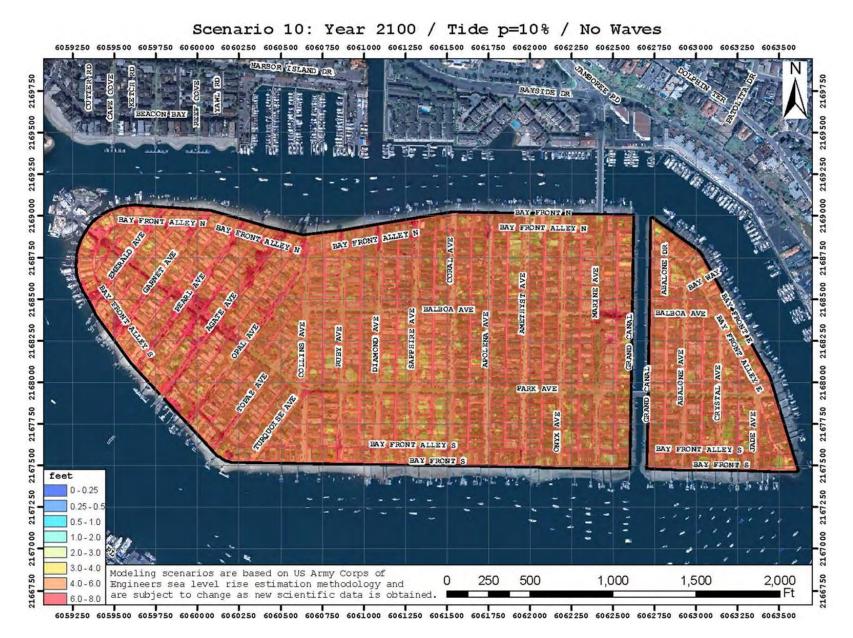

Figure 8), mainly because swell-induced overtopping is initiated at lower tide heights than wind-wave overtopping. Additionally, flood modeling indicates that Little Balboa Island is presently well protected from tide and wave-driven flooding. This is attributed to a higher seawall compared to Balboa Island.



Figure 3.5 Model Prediction of Flood Extent and Flood Depth for Scenario 1







#### Figure 3.7 Model Prediction of Flood Extent and Flood Depth for Scenario 3











Figure 3.10 Model Prediction of Flood Extent and Flood Depth for Scenario 6



Figure 3.11 Model Prediction of Flood Extent and Flood Depth for Scenario 7



Figure 3.12 Model Prediction of Flood Extent and Flood Depth for Scenario 8



Figure 3.13 Model Prediction of Flood Extent and Flood Depth for Scenario 9



Figure 3.14 Model Prediction of Flood Extent and Flood Depth for Scenario 10



Figure 3.15 Model Prediction of Flood Extent and Flood Depth for Scenario 11







Figure 3.17 Model Prediction of Flood Extent and Flood Depth for Scenario 13



Figure 3.18 Model Prediction of Flood Extent and Flood Depth for Scenario 14



Figure 3.19 Model Prediction of Flood Extent and Flood Depth for Scenario 15



Figure 3.20 Model Prediction of Flood Extent and Flood Depth for Scenario 16



Figure 3.21 Model Prediction of Flood Extent and Flood Depth for Scenario 17