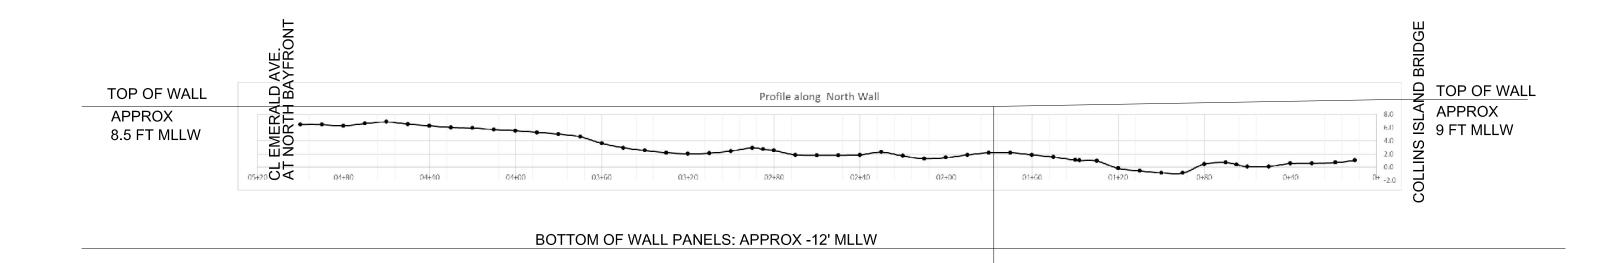

WS Wall TZ 50 TYPICAL CRACK WITH RUST STAINING IN COPING LOCATED OVER CONCRETE PILE. PREVIOUS REPAIR PRESENT Cracks N3+88 12 5 Minor Coping Type B TZ Moderate 60 1/8 TYPICAL CRACK WITH RUST STAINING IN COPING LOCATED OVER CONCRETE PILE. PREVIOUS REPAIR PRESENT Cracks N4+00 WS 16 4 Wall 48 1/16 Cracks N4+04 1012 Coping Type B Wall ATM ND (STA APPROX) CRACKS PREVIOUSLY REPAIRED. IS 12 Cracks N4+10 WS 14 3 Coping Type B Wall TZ Major 48 1/4 TYPICAL CRACK WITH RUST STAINING IN COPING LOCATED OVER CONCRETE PILE. CLOSED SPALL 48 1/4 TYPICAL CRACK WITH RUST STAINING IN COPING LOCATED OVER CONCRETE PILE Cracks N4+22 WS 14 2 Coping Type B Wall TZ Major 1/8 TYPICAL CRACK WITH RUST STAINING IN COPING LOCATED OVER CONCRETE PILE N4+45 14 1 Coping Type B Wall TZ Moderate 36 Cracks WS

SCALE 1"=10'-0'









## GROUND PROFILES PERPENDICULAR TO NORTH WALL SCALE NTS







| TOP OF WALL            |        |
|------------------------|--------|
| APPROX<br>8.76 FT MLLW | 0.0    |
|                        | 3.0    |
|                        | -1.0 0 |
|                        | -3.0   |



| ΓΑ N1+20 |    |    |    |
|----------|----|----|----|
|          |    |    |    |
|          |    |    |    |
|          |    |    |    |
|          |    |    |    |
|          |    |    |    |
| 12       | 16 | 20 | 24 |

# STA N1+00



| 12 | 16 | 20 | 2 |
|----|----|----|---|

## GROUND PROFILES PERPENDICULAR SCALE TO NORTH WALL







## GROUND PROFILES PERPENDICULAR SCALE TO NORTH WALL

10







### GROUND PROFILES PERPENDICULAR TO SOUTH WALL SCALE NTS







|             |        |   | 5 |
|---