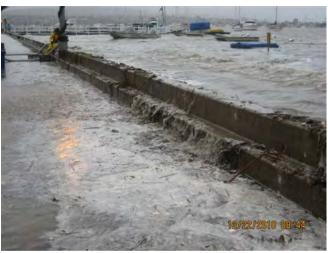

el pumping flood water back into the Bay

The preceding photograph was taken during a high water event in December 2010. The following are additional photos from this event depicting wave overtopping of the Balboa Island seawall and the resulting damage. As seen in Photos 35 through 37 water poured over the seawall flooding the boardwalk at Turquoise and South Bay Front. Flood waters spilled into adjacent streets as seen in Photo 38. Some businesses were inundated as can be seen in Photo 39. After the tide ebbed and the flood waters drained, the boardwalk was covered with sand and debris as shown in Photo 40, clogging the boardwalk drainage system.





Photo 35: Waves splashing over the Balboa Island seawall at Turquoise and South Bay Front



Photo 36: Seawater pouring over the seawall



Photo 37: Bay waters overtopping the seawall as City personnel struggle to keep pace



Photo 38: Street Flooding



Photo 39: Flooded Businesses



Photo 40: After the tide ebbs, the boardwalk is covered with sand and debris which to be cleaned up

Photo 41 shows the repairs being performed to a flood damaged house. The waterlogged portions of drywall had to be removed. Photo 42 shows the aftermath of a flooded car interior.

Balboa Island requires a short-term plan addressing current over-topping issues as well as a long-term mitigation plan if such damage and cleanup scenarios are to be avoided.



Photo 41: Example of flood-damaged home repairs



Photo 42: Example of flood-damaged car interior

# Appendix 5

COWI (2016)



### DRAFT

Condition Assessment Inspection Report West End S