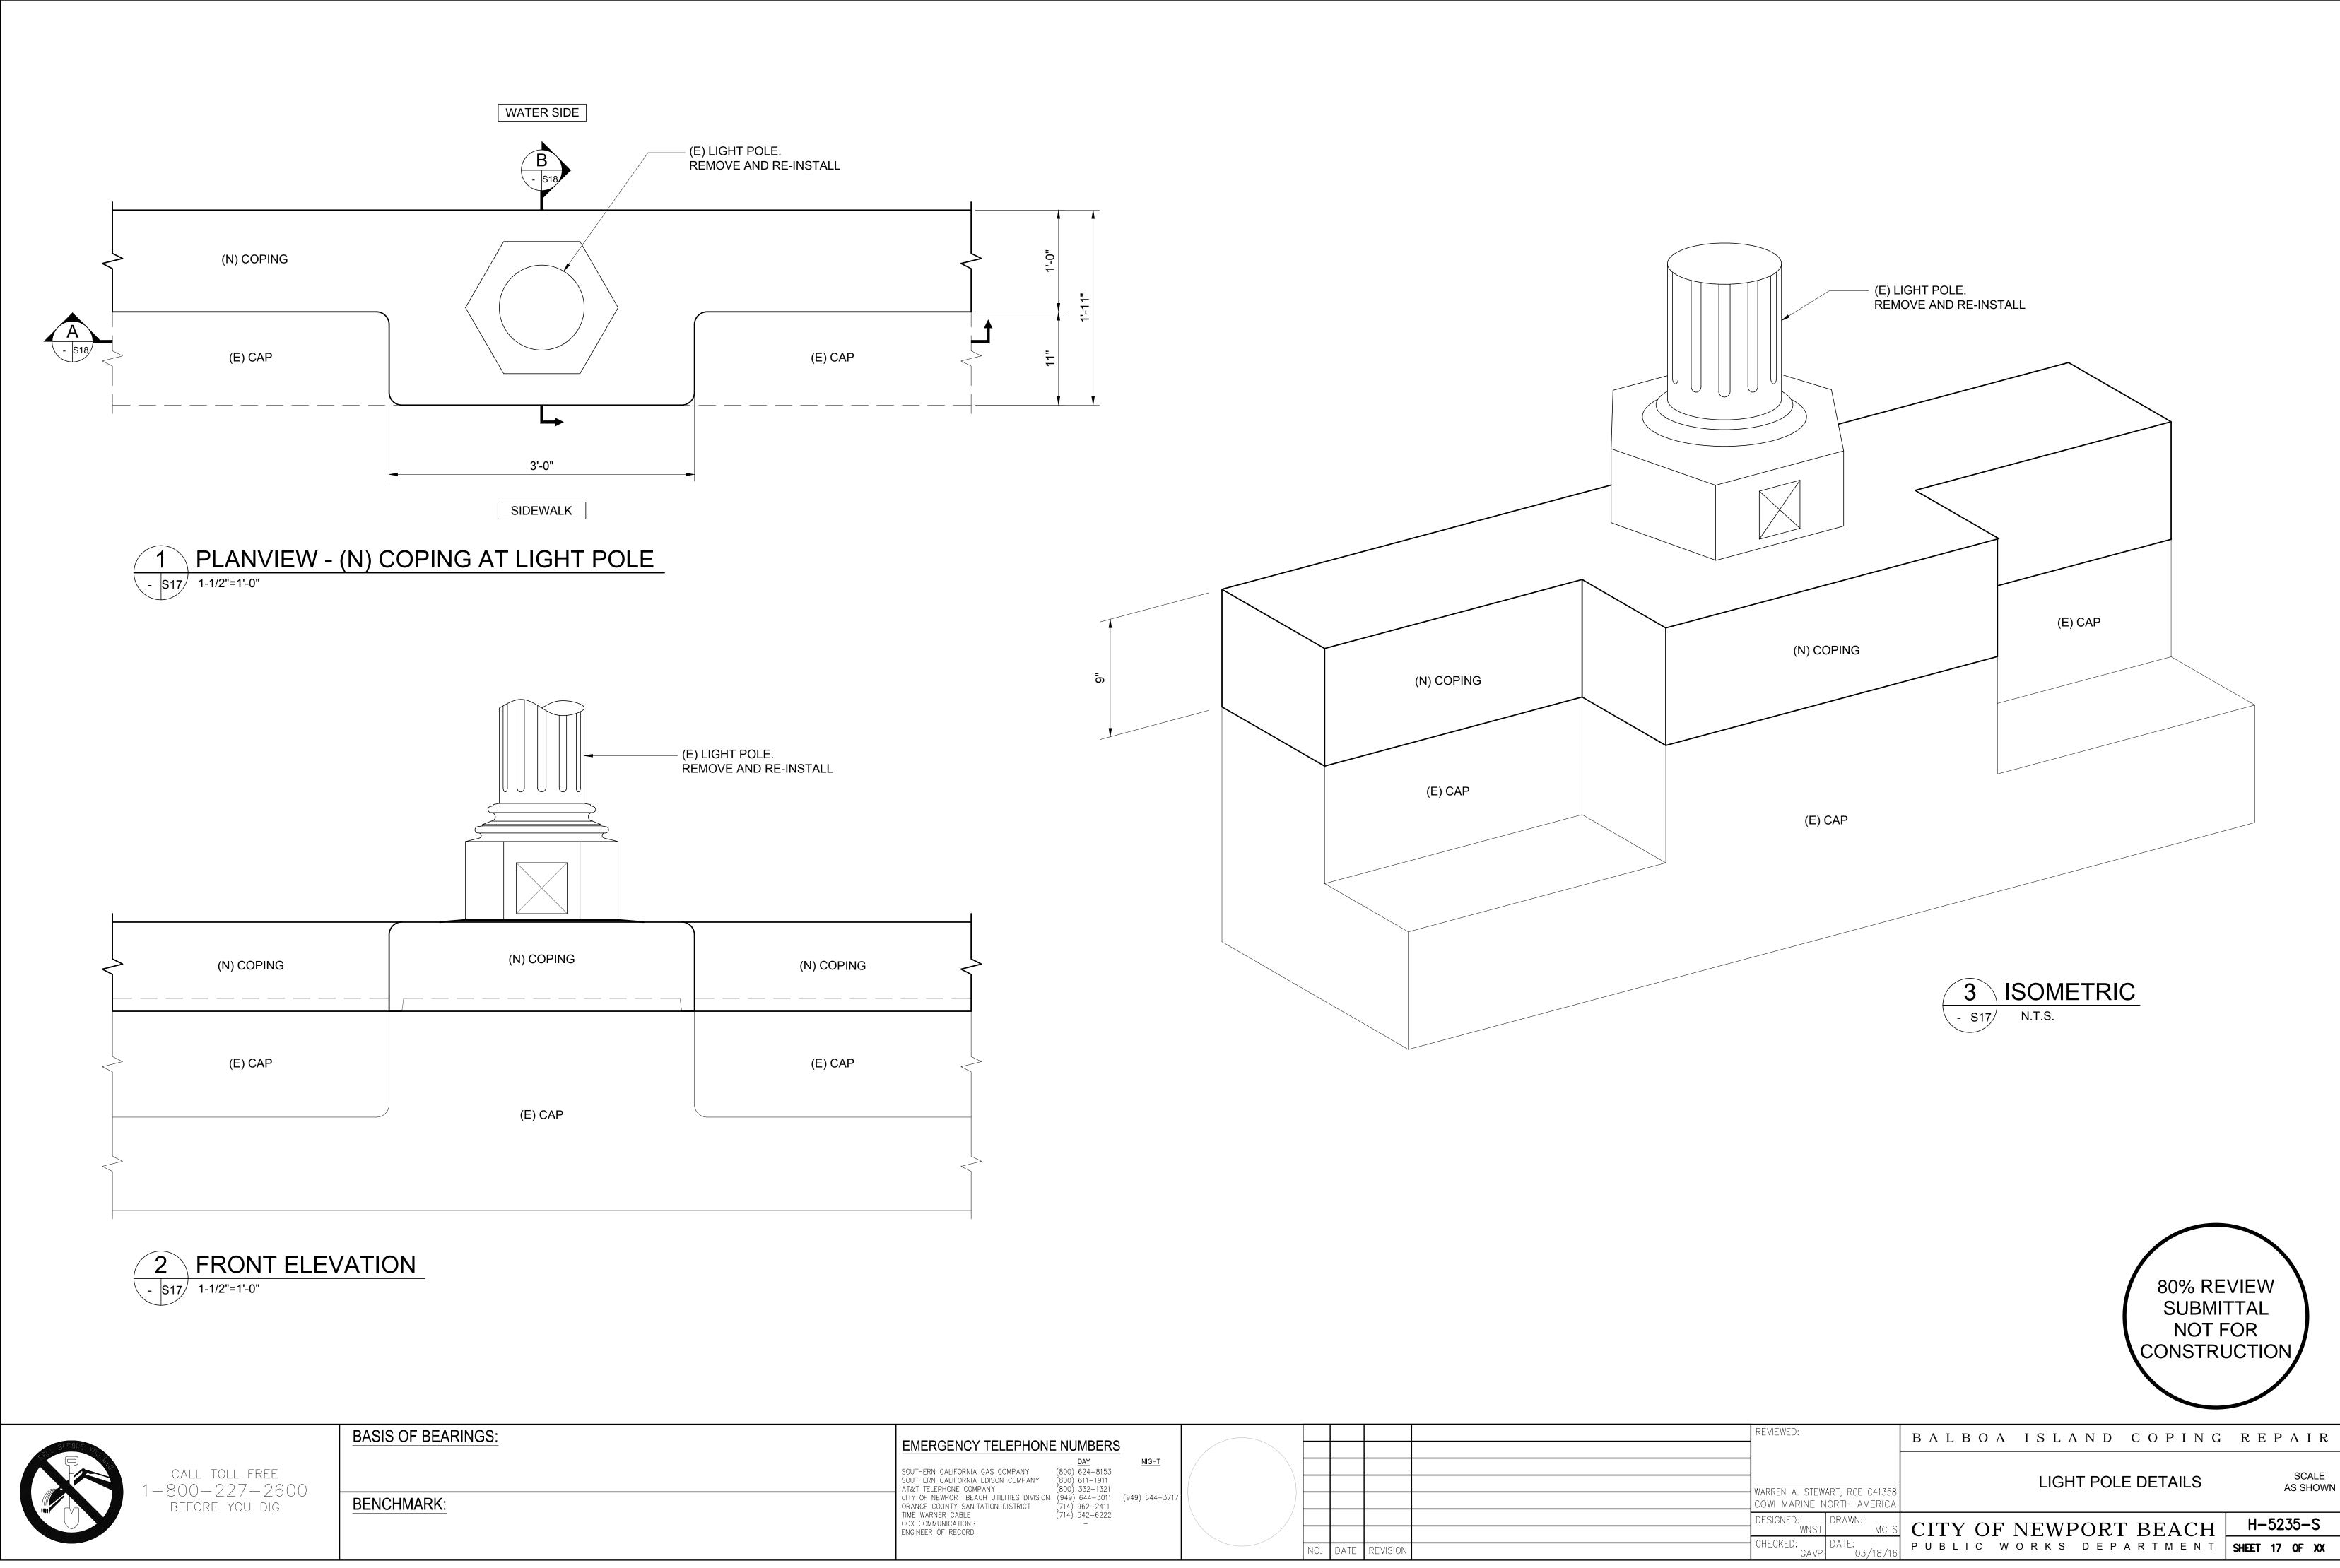

| NOT F<br>CONSTRU        |                   |
|------------------------------------------------------------|---------------------------------|-------------------------|-------------------|
|                                                            | REVIEWED:                       | BALBOA ISLAND COPING    | REPAIR            |
| WARREN A. STEWART, RCE C41358<br>COWI MARINE NORTH AMERICA |                                 | REPAIR DETAILS          | SCALE<br>AS SHOWN |
|                                                            | DESIGNED: URAWN: MCLS           | CITY OF NEWPORT BEACH   | H-5235-S          |
|                                                            | CHECKED: DATE:<br>GAVP 03/18/16 | PUBLIC WORKS DEPARTMENT | SHEET 16 OF XX    |

80% REVIEW

SUBMITTAL



| EMERGENCY TELEPHONE                                                           | E NUMBERS                        | 5              |     |      |          |  |
|-------------------------------------------------------------------------------|----------------------------------|----------------|-----|------|----------|--|
| SOUTHERN CALIFORNIA GAS COMPANY                                               | <u>DAY</u><br>(800) 624-8153     | <u>NIGHT</u>   |     |      |          |  |
| SOUTHERN CALIFORNIA EDISON COMPANY<br>AT&T TELEPHONE COMPANY                  | (800) 611–1911<br>(800) 332–1321 |                |     |      |          |  |
| CITY OF NEWPORT BEACH UTILITIES DIVISION<br>ORANGE COUNTY SANITATION DISTRICT | (949) 644–3011<br>(714) 962–2411 | (949) 644-3717 |     |      |