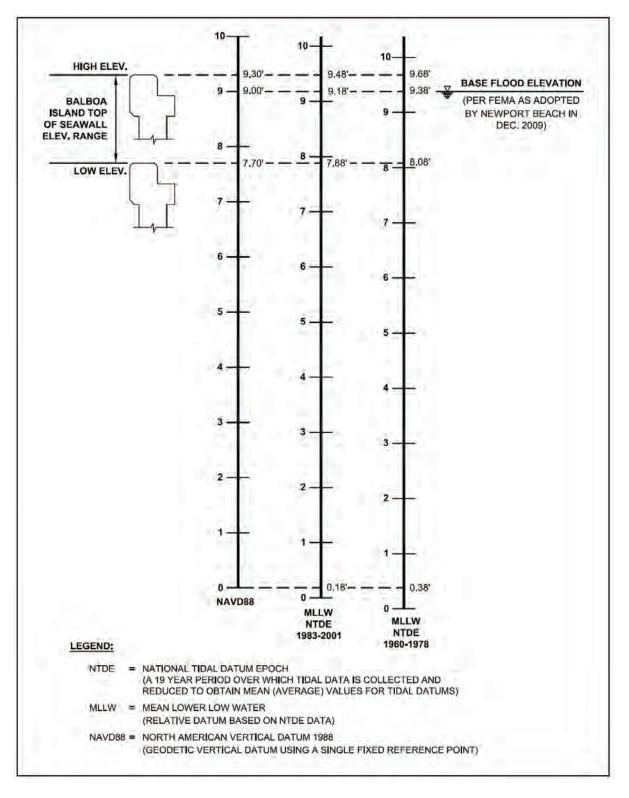

the two most recent MLLW datums. In the figure, the high and low Balboa seawall elevations determined from the survey discussed in this Chapter, as well as the Balboa Island's Base Flood Elevation (BFE) are shown. Details of the BFE are provided in Section 2.4.

## 2.3 Seawall and Boardwalk Measurements

The survey data for the seawall and boardwalk are summarized in Figure 2.2. In the figure, locations of the Orange County benchmarks used for vertical control and the three transects (Pearl Avenue, Coral Avenue, and Crystal Avenue) through the two islands are marked. In addition, the figure also shows the horizontal stationing and top of seawall elevations around the boardwalk. These elevations are shown in both feet relative to NAVD88 and MLLW (NTDE 1983-2001), hereafter simply as MLLW.



Figure 2.1 Comparison of Different Tidal Datums





The top of seawall elevations were found to vary between 7.6 and 8.7 feet NAVD88 (7.8 and 8.9 feet MLLW) on Balboa Island and between 8.5 and 9.3 feet NAVD88 (8.7 and 9.5 feet MLLW) on Little Balboa Island. Mudline elevations vary between approximately 1 foot below the top of seawall elevation in locations where the beach sand has been replenished and/or managed, to approximately 7 feet below the seawall elevation, where beach sands have eroded over time.

The boardwalk elevation along the Balboa Island seawall ranges between 5.0 and 7.3 feet NAVD88 (5.2 and 7.5 ft MLLW) with an average elevation of approximately 6.2 feet NAVD88 (6.4 feet MLLW). The low of 5.0 feet NAVD88 (5.2 feet MLLW) is an aberration in the data since most elevatio