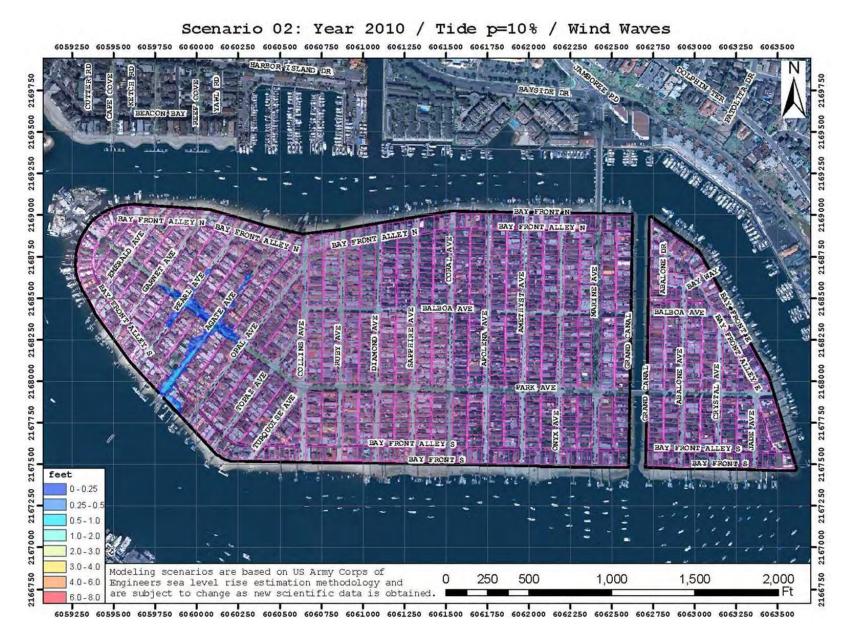

wind waves. The number of impacted parcels is smaller compared to Scenario 3, but the estimated impact to buildings is roughly equal. This is attributed to lower elevations on the west end of the island. This scenario causes water to pond more and spread less compared to Scenario 3.

Ocean swell (Scenario 3, see Figure 3.7) is predicted to have a stronger effect on flooding than wind waves (Scenario 4, see Figure 8), mainly because swell-induced overtopping is initiated at lower tide heights than wind-wave overtopping. Additionally, flood modeling indicates that Little Balboa Island is presently well protected from tide and wave-driven flooding. This is attributed to a higher seawall compared to Balboa Island.



Figure 3.5 Model Prediction of Flood Extent and Flood Depth for Scenario 1







#### Figure 3.7 Model Prediction of Flood Extent and Flood Depth for Scenario 3











Figure 3.10 Model Prediction of Flood Extent and Flood Depth for Scenario 6



Figure 3.11 Model Prediction of Flood Extent and Flood Depth for Scenario 7



Figure 3.12 Model Prediction of Flood Extent and Flood Depth for Scenario 8



Figure 3.13 Model Prediction of Flood Extent and Flood Depth for Scenario 9



Figure 3.14 Model Prediction of Flood Extent and Flood Depth for Scenario 10



Figure 3.15 Model Prediction of Flood Extent and Flood Depth for Scenario 11







Figure 3.17 Model Prediction of Flood Extent and Flood Depth for Scenario 13



Figure 3.18 Model Prediction of Flood Extent and Flood Depth for Scenario 14



Figure 3.19 Model Prediction of Flood Extent and Flood Depth fo