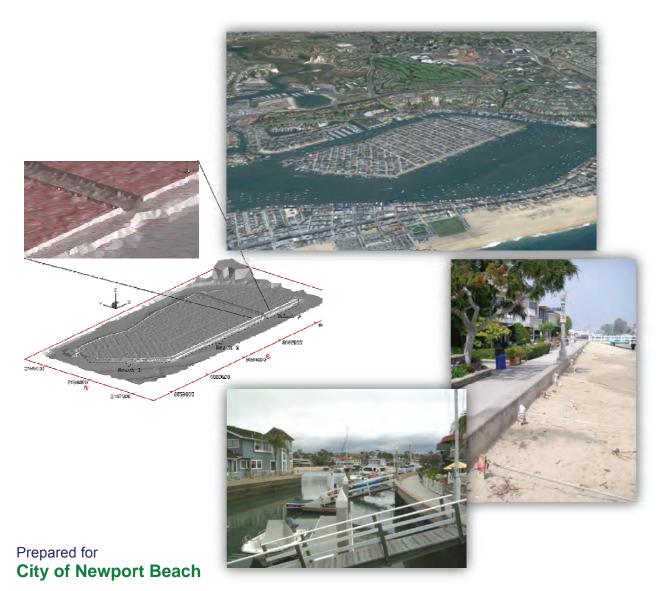

| Balboa Istand Bulkhead Inspection Regimeering and Arthitecture                                                      | 5 | CASH & ASSOCIATES<br>Ingineering and Arthitecture |
|---------------------------------------------------------------------------------------------------------------------|---|---------------------------------------------------|
| STHEET LOCATION<br>Grand Canal East<br>Between South Bay Front and Park Ave<br>Between South Bay Front and Park Ave |   | CTM                                               |