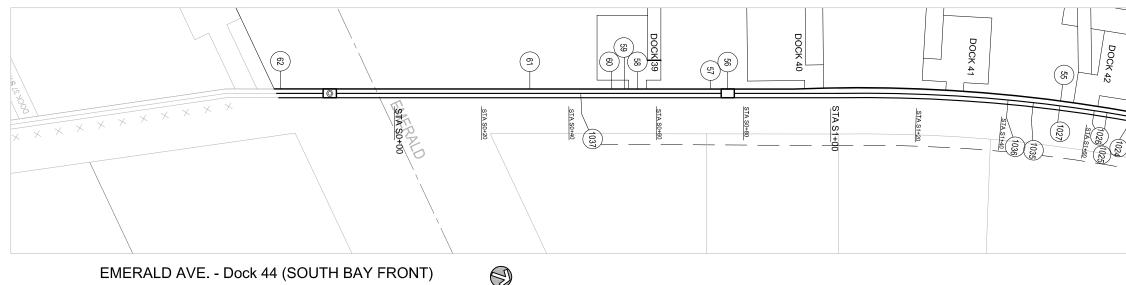

|  |  |  |  |  |  |
| Depth                         | Depth of ( | defect                                                                       |                                                                                                                              |  |  |  |  |  |  |
| Comment                       | Additiona  | al information on the defect                                                 |                                                                                                                              |  |  |  |  |  |  |

## bolts, Missing lag bolts, Missing wrap, None, Rust, Scour, Section loss,

o salt-laden air. plashing of water.

TITLE SHEET

SCALE N.T.S.

1



SCALE N.T.S.

2



Distance Waterside/ Super Deterioration Station from Top of DefectID MinorityElement Zone Rating Length | Width | Depth Comment Islandside Elemen+ Coping \* -S0+27 WS Wall ND JUST TO NOTE THE APPROXIMATE LIMIT OF THE DIFFERENT WALL CONSTRUCTION TYPE. WALL TRANSISTIONS BACK TO DRIVEN PRECAST PILES. **Expansion Joint** 40 62 Coping Type C Τ7 EROSION AT BOTTOM OF ORIGINAL COPING FROM ~STA SOUTH 04+62 TO 05+10. PROBABLY DUE TO WASHUP OF WAVES. WS S0+31 40 61 Coping Type D Wall ΤZ Minor Erosion S0+43 IS 1037 Sidewalk ATM Moderate END OF CRACKS IN SIDEWALK GREATER THAN 1/16". CRACKS RUN TO HERE FROM APPROX STA 38+31 Cracks Sidewalk EROSION POSSIBLY DUE TO GREATER EXPOSER, NO BOATS, FROM STA S 04+43 TO PAST EMERALD AVE. FINES HAVE BEEN WASHED AWAY EXPOSING 60 Minor Erosion S0+50 WS 60 Coping Ty