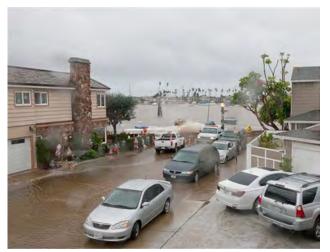

gh water event in December 2010. The following are additional photos from this event depicting wave overtopping of the Balboa Island seawall and the resulting damage. As seen in Photos 35 through 37 water poured over the seawall flooding the boardwalk at Turquoise and South Bay Front. Flood waters spilled into adjacent streets as seen in Photo 38. Some businesses were inundated as can be seen in Photo 39. After the tide ebbed and the flood waters drained, the boardwalk was covered with sand and debris as shown in Photo 40, clogging the boardwalk drainage system.





Photo 35: Waves splashing over the Balboa Island seawall at Turquoise and South Bay Front



Photo 36: Seawater pouring over the seawall



Photo 37: Bay waters overtopping the seawall as City personnel struggle to keep pace



Photo 38: Street Flooding



Photo 39: Flooded Businesses



Photo 40: After the tide ebbs, the boardwalk is covered with sand and debris which to be cleaned up

Photo 41 shows the repairs being performed to a flood damaged house. The waterlogged portions of drywall had to be removed. Photo 42 shows the aftermath of a flooded car interior.

Balboa Island requires a short-term plan addressing current over-topping issues as well as a long-term mitigation plan if such damage and cleanup scenarios are to be avoided.



Photo 41: Example of flood-damaged home repairs



Photo 42: Example of flood-damaged car interior

# Appendix 5

COWI (2016)



### DRAFT

Condition Assessment Inspection Report West End Seawall, Balboa Island

September 2016



### City of Newport Beach

100 Civic Center Dri