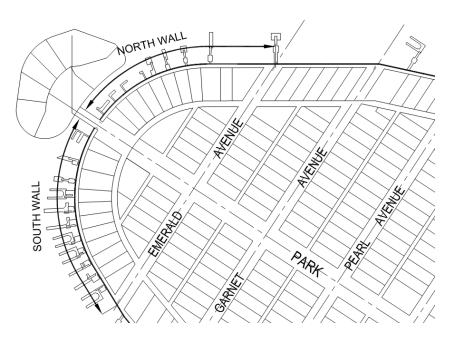

| Balboa Istand Bulkhead Inspection Regimeering and Arthitecture                                                      | 5 | CASH & ASSOCIATES<br>Ingineering and Arthitecture |
|---------------------------------------------------------------------------------------------------------------------|---|---------------------------------------------------|
| STHEET LOCATION<br>Grand Canal East<br>Between South Bay Front and Park Ave<br>Between South Bay Front and Park Ave |   | CTM                                               |

Grand Canal East, 133 ft N. of South Bay Front

Grand Canal East, 165 ft N. of South Bay Front

| - | GA                                                | A construction of the second s | th Bay Front                                   |                                          |
|---|---------------------------------------------------|--------------------------------------------------------------------------------------------------------------------------------------------------------------------------------------------------------------------------------------------------------------------------------------------------------------------------------------------------------------------------------------------------------------------------------------------------------------------------------------------------------------------------------------------------------------------------------------------------------------------------------------------------------------------------------------------------------------------------------------------------------------------------------------------------------------------------------------------------------------------------------------------------------------------------------------------------------------------------------------------------------------------------------------------------------------------------------------------------------------------------------------------------------------------------------------------------------------------------------------------------------------------------------------------------------------------------------------------------------------------------------------------------------------------------------------------------------------------------------------------------------------------------------------------------------------------------------------------------------------------------------------------------------------------------------------------------------------------------------------------------------------------------------------------------------------------------------------------------------------------------------------------------------------------------------------------------------------------------------------------------------------------------------------------------------------------------------------------------------------------------------|------------------------------------------------|------------------------------------------|
|   |                                                   | REVISION:                                                                                                                                                                                                                                                                                                                                                                                                                                                                                                                                                                                                                                                                                                                                                                                                                                                                                                                                                                                                                                                                                                                                                                                                                                                                                                                                                                                                                                                                                                                                                                                                                                                                                                                                                                                                                                                                                                                                                                                                                                                                                                                      | 217 ft N, of Sol                               |                                          |
|   |                                                   | lecember 21, 2004                                                                                                                                                                                                                                                                                                                                                                                                                                                                                                                                                                                                                                                                                                                                                                                                                                                                                                                                                                                                                                                                                                                                                                                                                                                                                                                                                                                                                                                                                                                                                                                                                                                                                                                                                                                                                                                                                                                                                                                                                                                                                                              | Grand Canal East, 217 ft N, of South Bay Front | TREN                                     |
|   | 8                                                 | INSPECTION DATE: December 21, 2004                                                                                                                                                                                                                                                                                                                                                                                                                                                                                                                                                                                                                                                                                                                                                                                                                                                                                                                                                                                                                                                                                                                                                                                                                                                                                                                                                                                                                                                                                                                                                                                                                                                                                                                                                                                                                                                                                                                                                                                                                                                                                             |                                                | of South Bay                             |
|   | CASH & ASSOCIATES<br>Engineering and Architecture | OTM                                                                                                                                                                                                                                                                                                                                                                                                                                                                                                                                                                                                                                                                                                                                                                                                                                                                                                                                                                                                                                                                                                                                                                                                                                                                                                                                                                                                                                                                                                                                                                                                                                                                                                                                                                                                                                                                                                                                                                                                                                                                                                                            |                                                | Grand Canal East, 190 ft N. of South Bay |
|   | CASH & A<br>Engineering ar                        | INSPECTOR:<br>ASSISTANT:                                                                                                                                                                                                                                                                                                                                                                                                                                                                                                                                                                                                                                                                                                                                                                                                                                                                                                                                                                                                                                                                                                                                                                                                                                                                                                                                                                                                                                                                                                                                                                                                                                                                                                                                                                                                                                                                                                                                                                                                                                                                                                       | E T                                            | Grand Canal                              |
|   | rv<br>Balboa Island Bulkhead Inspection           | LIDCATION<br>Grand Canal East<br>Between South Bay Front and Park Ave                                                                                                                                                                                                                                                                                                                                                                                                                                                                                                                                                                                                                                                                                                                                                                                                                                                                                                                                                                                                                                                                                                                                                                                                                                                                                                                                                                                                                                                                                                                                                                                                                                                                                                                                                                                                                                                                                                                                                                                                                                                          | Grand Canal East, 189 ft N. of South Bay Front |                                          |
|   | ACTIVITY<br>Balboa Is                             | STREET LOCATION<br>Grand Canal East<br>Between South Ba                                                                                                                                                                                                                                                                                                                                                                                                                                                                                                                                                                                                                                                                                                                                                                                                                                                                                                                                                                                                                                                                                                                                                                                                                                                                                                                                                                                                                                                                                                                                                                                                                                                                                                                                                                                                                                                                                                                                                                                                                                                                        | Grand G                                        |                                          |