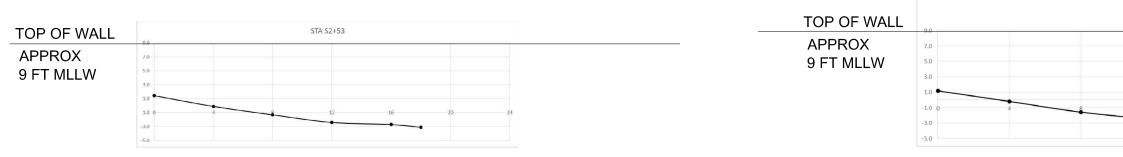

---|----|----|----|
|          |    |    |    |
|          |    |    |    |
|          |    |    |    |
|          |    |    |    |
|          |    |    |    |
| 12       | 16 | 20 | 24 |

# STA N1+00



| 12 | 16 | 20 | 2 |
|----|----|----|---|

## GROUND PROFILES PERPENDICULAR SCALE TO NORTH WALL







## GROUND PROFILES PERPENDICULAR SCALE TO NORTH WALL

10







### GROUND PROFILES PERPENDICULAR TO SOUTH WALL SCALE NTS







|             |        |   | 5 |
|-------------|--------|---|---|
| TOP OF WALL | 9.0    |   |   |
| APPROX      | 7.0    |   |   |
| 9 FT MLLW   | 5.0    |   |   |
|             | 3.0    |   |   |
|             | 1.0    |   |   |
|             | -1.0 0 | 4 | * |
|             | -3.0   |   |   |
|             | -5.0   |   |   |
|             |        |   |   |







### STA \$1+73

| 12 | 16 | 20 | 24 |
|----|----|----|----|
|    |    | •  |    |

### GROUND PROFILES PERPENDICULAR TO SOUTH WALL SCALE NTS

12



| TA SO-07 |        |    |  |
|----------|--------|----|--|
|          |        |    |  |
|          |        |    |  |
|          |        |    |  |
|          |        |    |  |
| *        | <br>20 | 24 |  |
|          |        |    |  |

#### GROUND PROFILES PERPENDICULAR TO SOUTH WALL SCALE NTS



APPENDIX B – Inspection Data



COWI 1 of 5

| Deterioration   | Station | Waterside/<br>Islandside | Distance<br>from Top<br>of Coping | DefectID | MinorityElement | Super<br>Element | Zone | Rating   | Length | Width | Depth | Comment