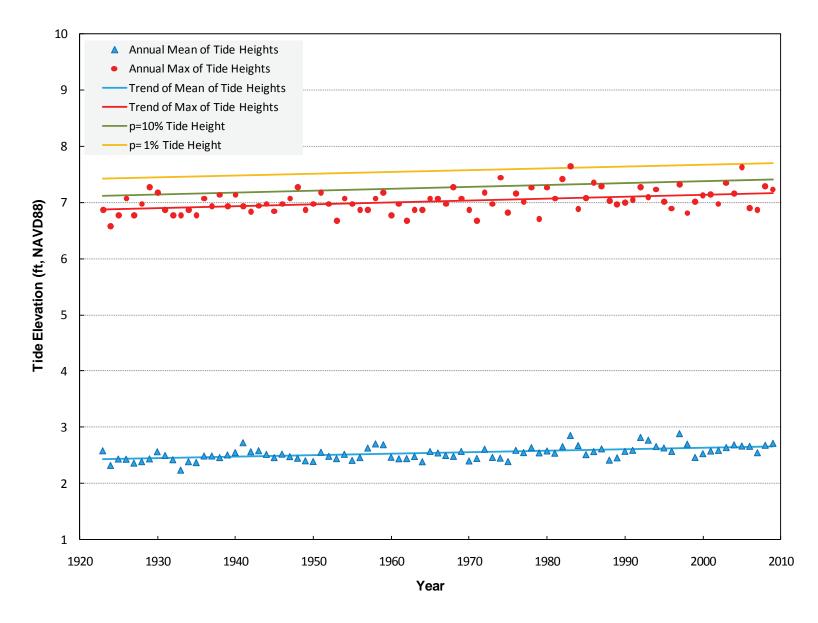

engineering designs should consider alternatives that are developed and assessed for the entire range of possible future rates of sea level change. The alternatives should be evaluated using "low", "intermediate", and "high" rates of future sea level change for both "with" and "without" project conditions. The historic rate of sea level change should be used as the "low" rate. The "intermediate" rate of local mean sea level change should be estimated using the modified Curve I from the National Research Council (NRC) 1987 report titled "Responding to Changes in Sea Level: Engineering Implications". The "high" rate of local sea level change should be estimated using the modified Curve III from the 1987 NRC report.

Seawall Assessment for Balboa Osland and Little Balboa Osland Main Report



Figure 3.2 Mean and Annual Maximum Tide Elevations, and Trends of Mean, Maximum, 10% and 1% Annual Exceedance-Probability Tide Heights, Los Angeles, 1923 – 2009

<u>State of California: Executive Order S-13-08</u>: On November 14, 2008, Governor Arnold Schwarzenegger issued Executive Order (EO) S-13-08 (Office of the Governor, 2008) to enhance the State's management of potential climate effects from sea level rise, increased temperatures, shifting precipitation and extreme weather events. There are directives for four key actions in the EO including:

- initiate California's first statewide climate change adaptation strategy that will assess the state's expected climate change impacts, identify where California is most vulnerable and recommend climate adaptation policies by early 2009;
-