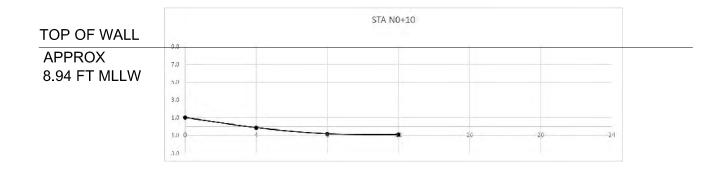

Type B Wall TZ Major 1/8 TYPICAL CRACK WITH RUST STAINING IN COPING LOCATED OVER CONCRETE PILE N4+45 14 1 Coping Type B Wall TZ Moderate 36 Cracks WS

SCALE 1"=10'-0'









## GROUND PROFILES PERPENDICULAR TO NORTH WALL SCALE NTS







| TOP OF WALL            |        |
|------------------------|--------|
| APPROX<br>8.76 FT MLLW | 0.0    |
|                        | 3.0    |
|                        | -1.0 0 |
|                        | -3.0   |



| ΓΑ N1+20 |    |    |    |
|----------|----|----|----|
|          |    |    |    |
|          |    |    |    |
|          |    |    |    |
|          |    |    |    |
|          |    |    |    |
| 12       | 16 | 20 | 24 |

# STA N1+00



| 12 | 16 | 20 | 2 |
|----|----|----|---|

## GROUND PROFILES PERPENDICULAR SCALE TO NORTH WALL







## GROUND PROFILES PERPENDICULAR SCALE TO NORTH WALL

10







### GROUND PROFILES PERPENDICULAR TO SOUTH WALL SCALE NTS







|             |        |   | 5 |
|-------------|--------|---|---|
| TOP OF WALL | 9.0    |   |   |
| APPROX      | 7.0    |   |   |
| 9 FT MLLW   | 5.0    |   |   |
|             | 3.0    |   |   |
|             | 1.0    |   |   |
|             | -1.0 0 | 4 | * |
|             | -3.0   |   |   |
|             | -5.0   |   |   |
|             |        |   |   |







### STA \$1+73

| 12 | 16 | 20 | 24 |
|----|----|----|----|
|    |    | •  |    |

### GROUND PROFILES PERPENDICULAR TO SOUTH WALL SCALE NTS

12



| TA SO-07 |        |    |  |
|----------|--------|----|--|
|          |        |    |  |
|          |        |    |  |
|          |        |    |  |
|