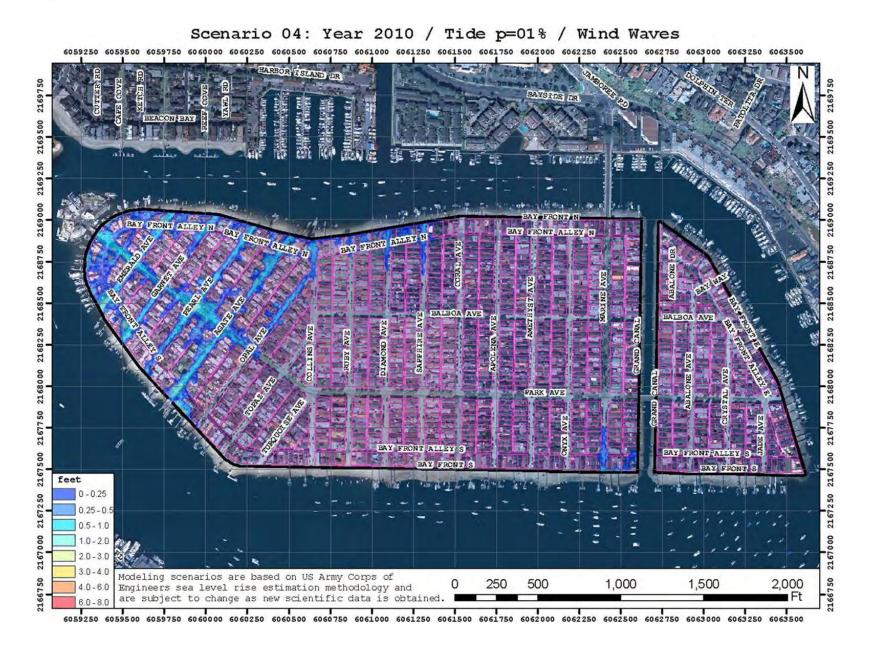

estimated impact to buildings is roughly equal. This is attributed to lower elevations on the west end of the island. This scenario causes water to pond more and spread less compared to Scenario 3.

Ocean swell (Scenario 3, see Figure 3.7) is predicted to have a stronger effect on flooding than wind waves (Scenario 4, see Figure 8), mainly because swell-induced overtopping is initiated at lower tide heights than wind-wave overtopping. Additionally, flood modeling indicates that Little Balboa Island is presently well protected from tide and wave-driven flooding. This is attributed to a higher seawall compared to Balboa Island.



Figure 3.5 Model Prediction of Flood Extent and Flood Depth for Scenario 1







#### Figure 3.7 Model Prediction of Flood Extent and Flood Depth for Scenario 3











Figure 3.10 Model Prediction of Flood Extent and Flood Depth for Scenario 6



Figure 3.11 Model Prediction of Flood Extent and Flood Depth for Scenario 7



Figure 3.12 Model Prediction of Flood Extent and Flood Depth for Scenario 8



Figure 3.13 Model Prediction of Flood Extent and Flood Depth for Scenario 9



Figure 3.14 Model Prediction of Flood Extent and Flood Depth for Scenario 10



Figure 3.15 Model Prediction of Flood Extent and Flood Depth for Scenario 11







Figure 3.17 Model Prediction of Flood Extent and Flood Depth for Scenario 13



Figure 3.18 Model Prediction of Flood Extent and Flood Depth for Scenario 14



Figure 3.19 Model Prediction of Flood Extent and Flood Depth for Scenario 15



Figure 3.20 Model Prediction of Flood Extent and Flood Depth for Scena