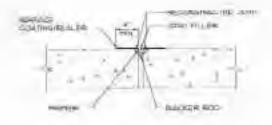

ck and allow epoxy to travel port to port to ensure complete penetration of the epoxy resin. Concresive Standard LVI conforms to ASTM C 881, Type 4, the ASTM designation for structural crack repair, re-bonding of cracked concrete.
- After the injection process is complete remove surface seal, ports, epoxy drips, etc.



### 5.1.2 Sealant Repair

Sealant repair should be used on construction and crack control joints where the existing sealant is cracked and split. The old sealant shall be removed and the backing material between the joined surfaces shall be replaced as necessary. New sealant shall be polyurethane based weather resistant sealant designed to be water tight against a hydrostatic head pressure and flexible over the life of the bulkhead. Master Builders Sonneborn NP 1 or equal



JOINTS-TYPE JI, SUBSTRATE FAILURE

Prepared By: Cash & Association January 31, 2005

### 5.1.3 Spall Repair

The choice of patching material will depend on the placement method chosen. Enclosed is a suggested specification that will cover both placement methods. It is safe to assume that two (2) application methods will be necessary:

- Hand Patch on Vertical and Overhead Surfaces. Emaco S-88 CI (Page 83, Master Builders Product Catalog). The advantages are that this material is very low permeability, is resistant to chlorides, is high strength, has excellent bond strengths, and has a similar modulus of elasticity to the host concrete. It will therefore share in carrying the structural load.
- Form and Pour on Overhead and Vertical Surfaces, or Spalls on Horizontal Surfaces. Masterpatch