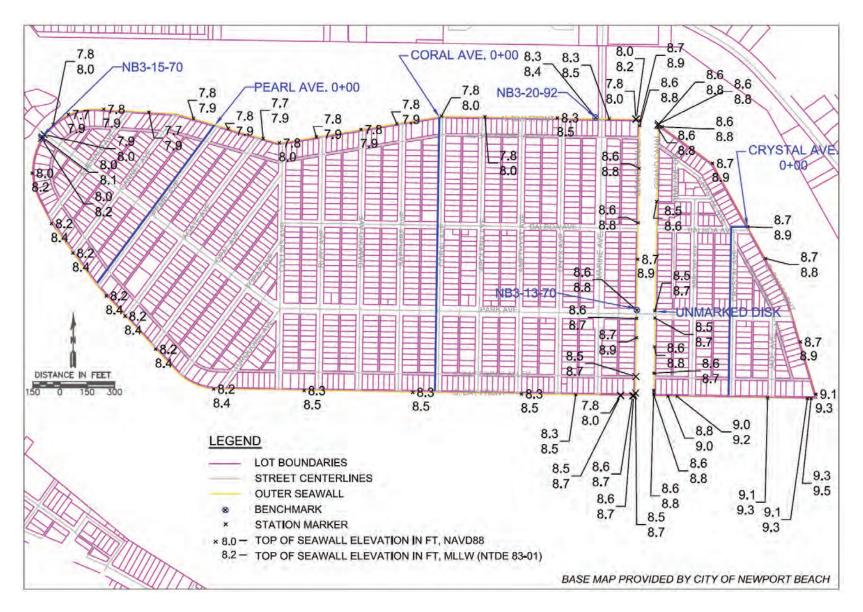

high and low Balboa seawall elevations determined from the survey discussed in this Chapter, as well as the Balboa Island's Base Flood Elevation (BFE) are shown. Details of the BFE are provided in Section 2.4.

## 2.3 Seawall and Boardwalk Measurements

The survey data for the seawall and boardwalk are summarized in Figure 2.2. In the figure, locations of the Orange County benchmarks used for vertical control and the three transects (Pearl Avenue, Coral Avenue, and Crystal Avenue) through the two islands are marked. In addition, the figure also shows the horizontal stationing and top of seawall elevations around the boardwalk. These elevations are shown in both feet relative to NAVD88 and MLLW (NTDE 1983-2001), hereafter simply as MLLW.



Figure 2.1 Comparison of Different Tidal Datums





The top of seawall elevations were found to vary between 7.6 and 8.7 feet NAVD88 (7.8 and 8.9 feet MLLW) on Balboa Island and between 8.5 and 9.3 feet NAVD88 (8.7 and 9.5 feet MLLW) on Little Balboa Island. Mudline elevations vary between approximately 1 foot below the top of seawall elevation in locations where the beach sand has been replenished and/or managed, to approximately 7 feet below the seawall elevation, where beach sands have eroded over time.

The boardwalk elevation along the Balboa Island seawall ranges between 5.0 and 7.3 feet NAVD88 (5.2 and 7.5 ft MLLW) with an average elevation of approximately 6.2 feet NAVD88 (6.4 feet MLLW). The low of 5.0 feet NAVD88 (5.2 feet MLLW) is an aberration in the data since most elevation data points fell between 5.5 and 6.7 feet NAVD88