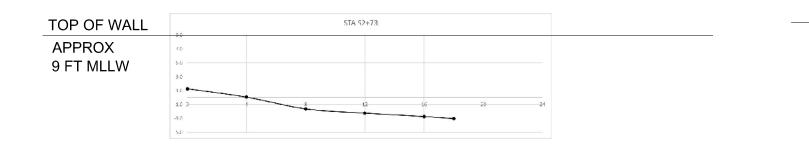

oderate 36 Cracks WS

SCALE 1"=10'-0'









## GROUND PROFILES PERPENDICULAR TO NORTH WALL SCALE NTS







| TOP OF WALL            |        |
|------------------------|--------|
| APPROX<br>8.76 FT MLLW | 0.0    |
|                        | 3.0    |
|                        | -1.0 0 |
|                        | -3.0   |



| ΓΑ N1+20 |    |    |    |
|----------|----|----|----|
|          |    |    |    |
|          |    |    |    |
|          |    |    |    |
|          |    |    |    |
|          |    |    |    |
| 12       | 16 | 20 | 24 |

# STA N1+00



| 12 | 16 | 20 | 2 |
|----|----|----|---|

## GROUND PROFILES PERPENDICULAR SCALE TO NORTH WALL







## GROUND PROFILES PERPENDICULAR SCALE TO NORTH WALL

10







### GROUND PROFILES PERPENDICULAR TO SOUTH WALL SCALE NTS







|             |        |   | 5 |
|-------------|--------|---|---|
| TOP OF WALL | 9.0    |   |   |
| APPROX      | 7.0    |   |   |
| 9 FT MLLW   | 5.0    |   |   |
|             | 3.0    |   |   |
|             | 1.0    |   |   |
|             | -1.0 0 | 4 | * |
|             | -3.0   |   |   |
|             | -5.0   |   |   |
|             |        |   |   |







### STA \$1+73

| 12 | 16 | 20 | 24 |
|----|----|----|----|
|    |    | •  |    |

### GROUND PROFILES PERPENDICULAR TO SOUTH WALL SCALE NTS

12



| TA SO-07 |        |    |  |
|----------|--------|----|--|
|          |        |    |  |
|          |        |    |  |
|          |        |    |  |
|          |        |    |  |
| *        | <br>20 | 24 |  |
|          |        |    |  |

#### GROUND PROFILES PERPENDICULAR TO S