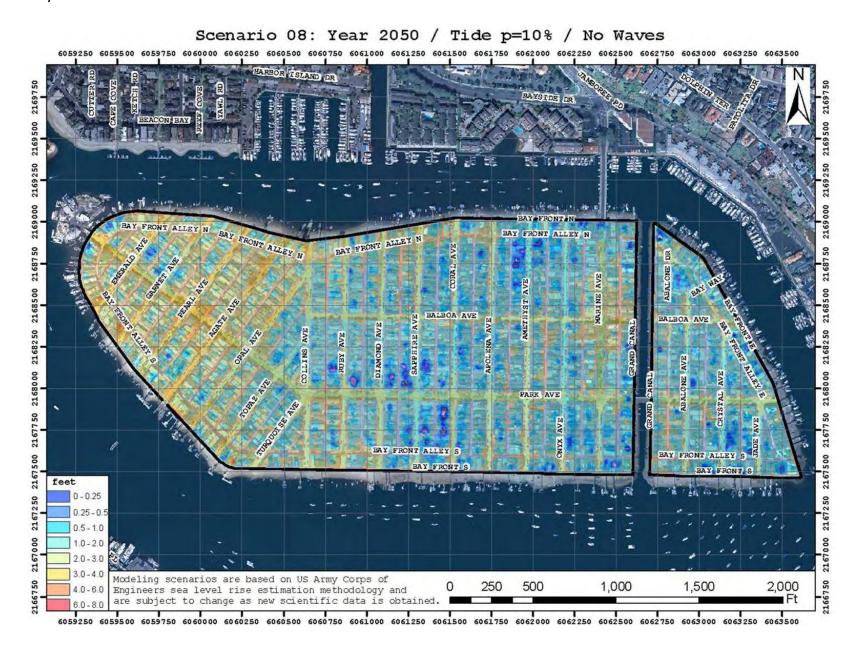

| Balboa Istand Bulkhead Inspection Regimeering and Arthitecture                                                      | 5 | CASH & ASSOCIATES<br>Ingineering and Arthitecture |
|---------------------------------------------------------------------------------------------------------------------|---|---------------------------------------------------|
| STHEET LOCATION<br>Grand Canal East<br>Between South Bay Front and Park Ave<br>Between South Bay Front and Park Ave |   | CTM                                               |