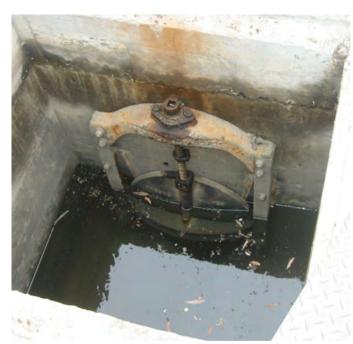

INSPECTION REPORT

Grand Canal East, 240 ft N. of South Bay

Grand Canal East, 234 ft N. of South Bay Front

Grand Canal East Between South Bay Front Ave and Park Ave

Grand Canal East, 240 ft N. of South Bay Front