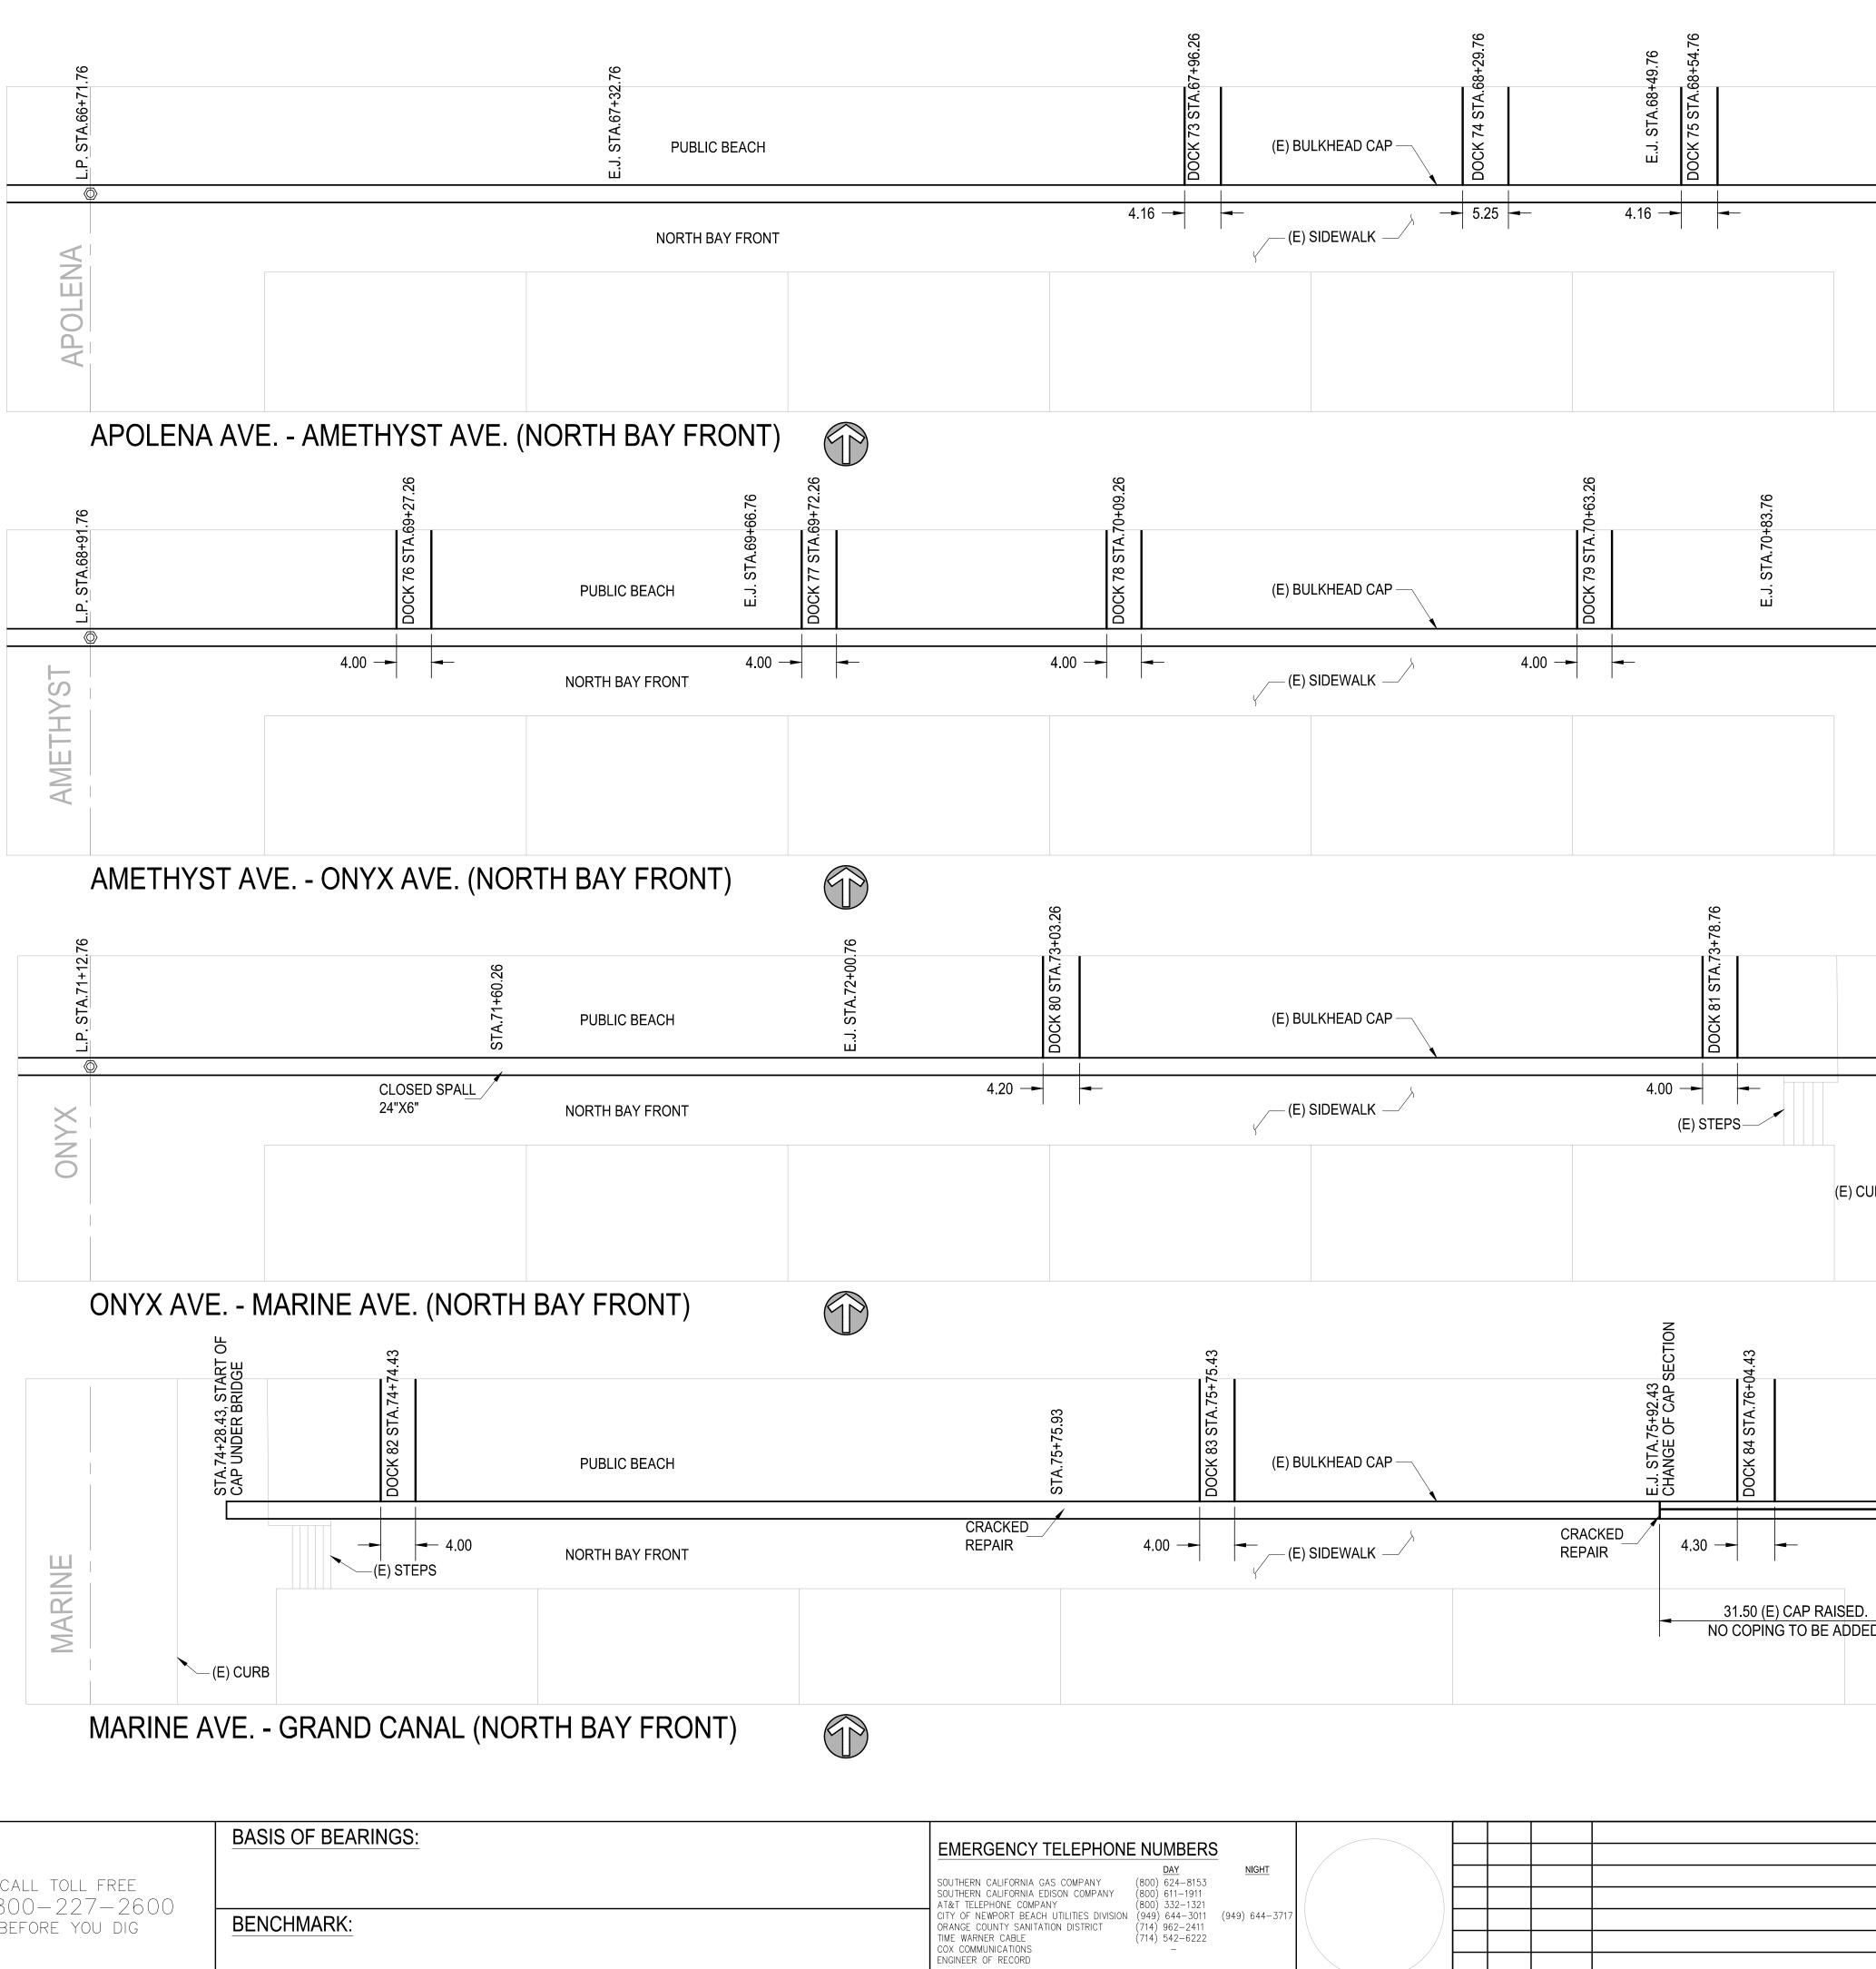

|                  |                                |                                                    |
| STA.57+70.26<br>OPEN SPALL |                  |                                |                                                    |
| RUBY                       |                  |                                | 80% REVIEW<br>SUBMITTAL<br>NOT FOR<br>CONSTRUCTION |
|                            | REVIEWED:        |                                | BALBOA ISLAND COPING REPAIR                        |
|                            | WNST             | ORTH AMERICA<br>DRAWN:<br>MCLS |                                                    |
|                            | CHECKED:<br>GAVP | DATE:                          |                                                    |









| AMETHYST               |                                                                                                                              |                                                    |
|------------------------|------------------------------------------------------------------------------------------------------------------------------|----------------------------------------------------|
| NVO                    |                                                                                                                              |                                                    |
| MARNE UNDER THE BRIDGE |                                                                                                                              |