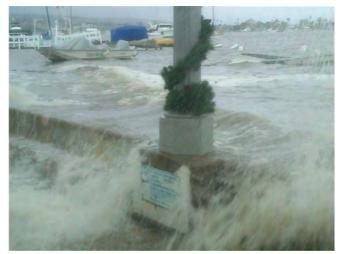

flow



Photo 34: City of Newport Beach Personnel pumping flood water back into the Bay

The preceding photograph was taken during a high water event in December 2010. The following are additional photos from this event depicting wave overtopping of the Balboa Island seawall and the resulting damage. As seen in Photos 35 through 37 water poured over the seawall flooding the boardwalk at Turquoise and South Bay Front. Flood waters spilled into adjacent streets as seen in Photo 38. Some businesses were inundated as can be seen in Photo 39. After the tide ebbed and the flood waters drained, the boardwalk was covered with sand and debris as shown in Photo 40, clogging the boardwalk drainage system.





Photo 35: Waves splashing over the Balboa Island seawall at Turquoise and South Bay Front



Photo 36: Seawater pouring over the seawall



Photo 37: Bay waters overtopping the seawall as City personnel struggle to keep pace



Photo 38: Street Flooding



Photo 39: Flooded Businesses



Photo 40: After the tide ebbs, the boardwalk is covered with sand and debris which to be cleaned up

Photo 41 shows the repairs being performed to a flood damaged house. The waterlogged portions of drywall had to be removed. Photo 42 shows the aftermath of a flooded car interior.

Balboa Island requires a short-term plan addressing current over-topping issues as well as a long-term mitigation plan if such damage and cleanup scenarios are to be avoided.



Photo 41: Example of flood-damaged home repairs



Photo 42: Example of flood-damaged car interior

# Appendix 5

COWI (2016)



### DRAFT

Co