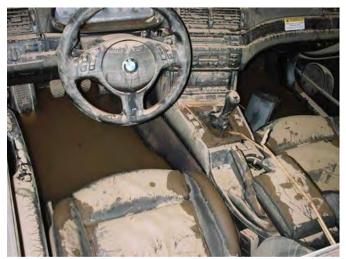

Photo 35: Waves splashing over the Balboa Island seawall at Turquoise and South Bay Front



Photo 36: Seawater pouring over the seawall



Photo 37: Bay waters overtopping the seawall as City personnel struggle to keep pace



Photo 38: Street Flooding



Photo 39: Flooded Businesses



Photo 40: After the tide ebbs, the boardwalk is covered with sand and debris which to be cleaned up

Photo 41 shows the repairs being performed to a flood damaged house. The waterlogged portions of drywall had to be removed. Photo 42 shows the aftermath of a flooded car interior.

Balboa Island requires a short-term plan addressing current over-topping issues as well as a long-term mitigation plan if such damage and cleanup scenarios are to be avoided.



Photo 41: Example of flood-damaged home repairs



Photo 42: Example of flood-damaged car interior

# Appendix 5

COWI (2016)



### DRAFT

Condition Assessment Inspection Report West End Seawall, Balboa Island

September 2016



### City of Newport Beach

100 Civic Center Drive Newport Beach, CA 92660

> by: COWI Marine North America 3780 Kilroy Airport Way, Ste 200 Long Beach, CA 90806





### Table of Contents

| EXECUTIVE SUMMARY                        | 2  |
|------------------------------------------|----|
| 1 INTRODUCTION                           | 6  |
| 1.1 Background                           | 6  |
| 1.2 History                              | 8  |
| 2 INSPECTION PROCEDURE                   | 9  |
| 2.1 Key Personnel                        | 9  |
| 2.2 Above water inspection – waterside   | 9  |
| 2.3 Above water inspection –