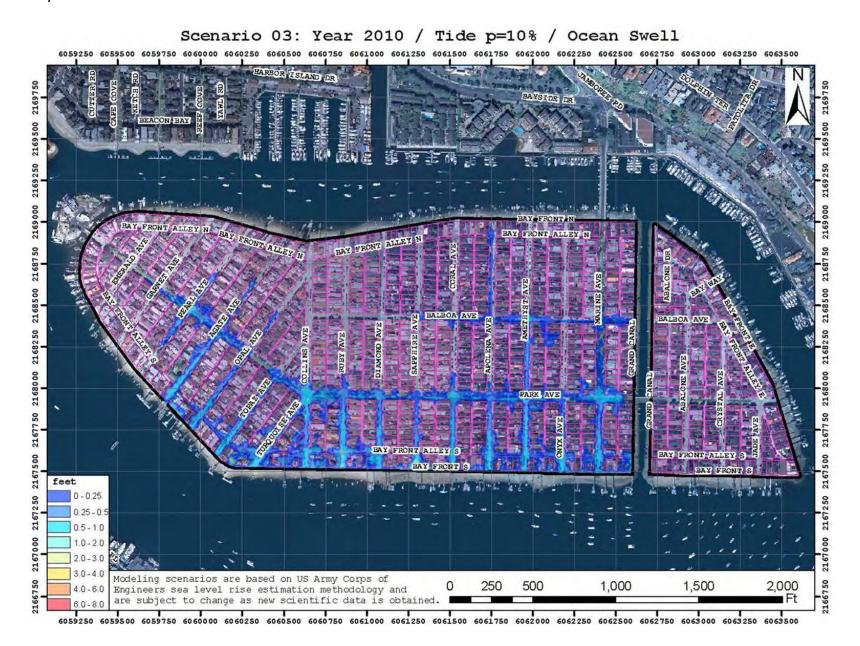

d waves. The number of impacted parcels is smaller compared to Scenario 3, but the estimated impact to buildings is roughly equal. This is attributed to lower elevations on the west end of the island. This scenario causes water to pond more and spread less compared to Scenario 3.

Ocean swell (Scenario 3, see Figure 3.7) is predicted to have a stronger effect on flooding than wind waves (Scenario 4, see Figure 8), mainly because swell-induced overtopping is initiated at lower tide heights than wind-wave overtopping. Additionally, flood modeling indicates that Little Balboa Island is presently well protected from tide and wave-driven flooding. This is attributed to a higher seawall compared to Balboa Island.



Figure 3.5 Model Prediction of Flood Extent and Flood Depth for Scenario 1







#### Figure 3.7 Model Prediction of Flood Extent and Flood Depth for Scenario 3











Figure 3.10 Model Prediction of Flood Extent and Flood Depth for Scenario 6



Figure 3.11 Model Prediction of Flood Extent and Flood Depth for Scenario 7



Figure 3.12 Model Prediction of Flood Extent and Flood Depth for Scenario 8



Figure 3.13 Model Prediction of Flood Extent and Flood Depth for Scenario 9



Figure 3.14 Model Prediction of Flood Extent and Flood Depth for Scenario 10



Figure 3.15 Model Prediction of Flood Extent and Flood Depth for Scenario 11







Figure 3.17 Model Prediction of Flood Extent and Flood Depth for Scenario 13



Figure 3.18 Model Prediction of Flood Extent and Flood Depth for Scenario 14



Figure 3.19 Model Prediction of Flood Extent and Flood Depth for Sc