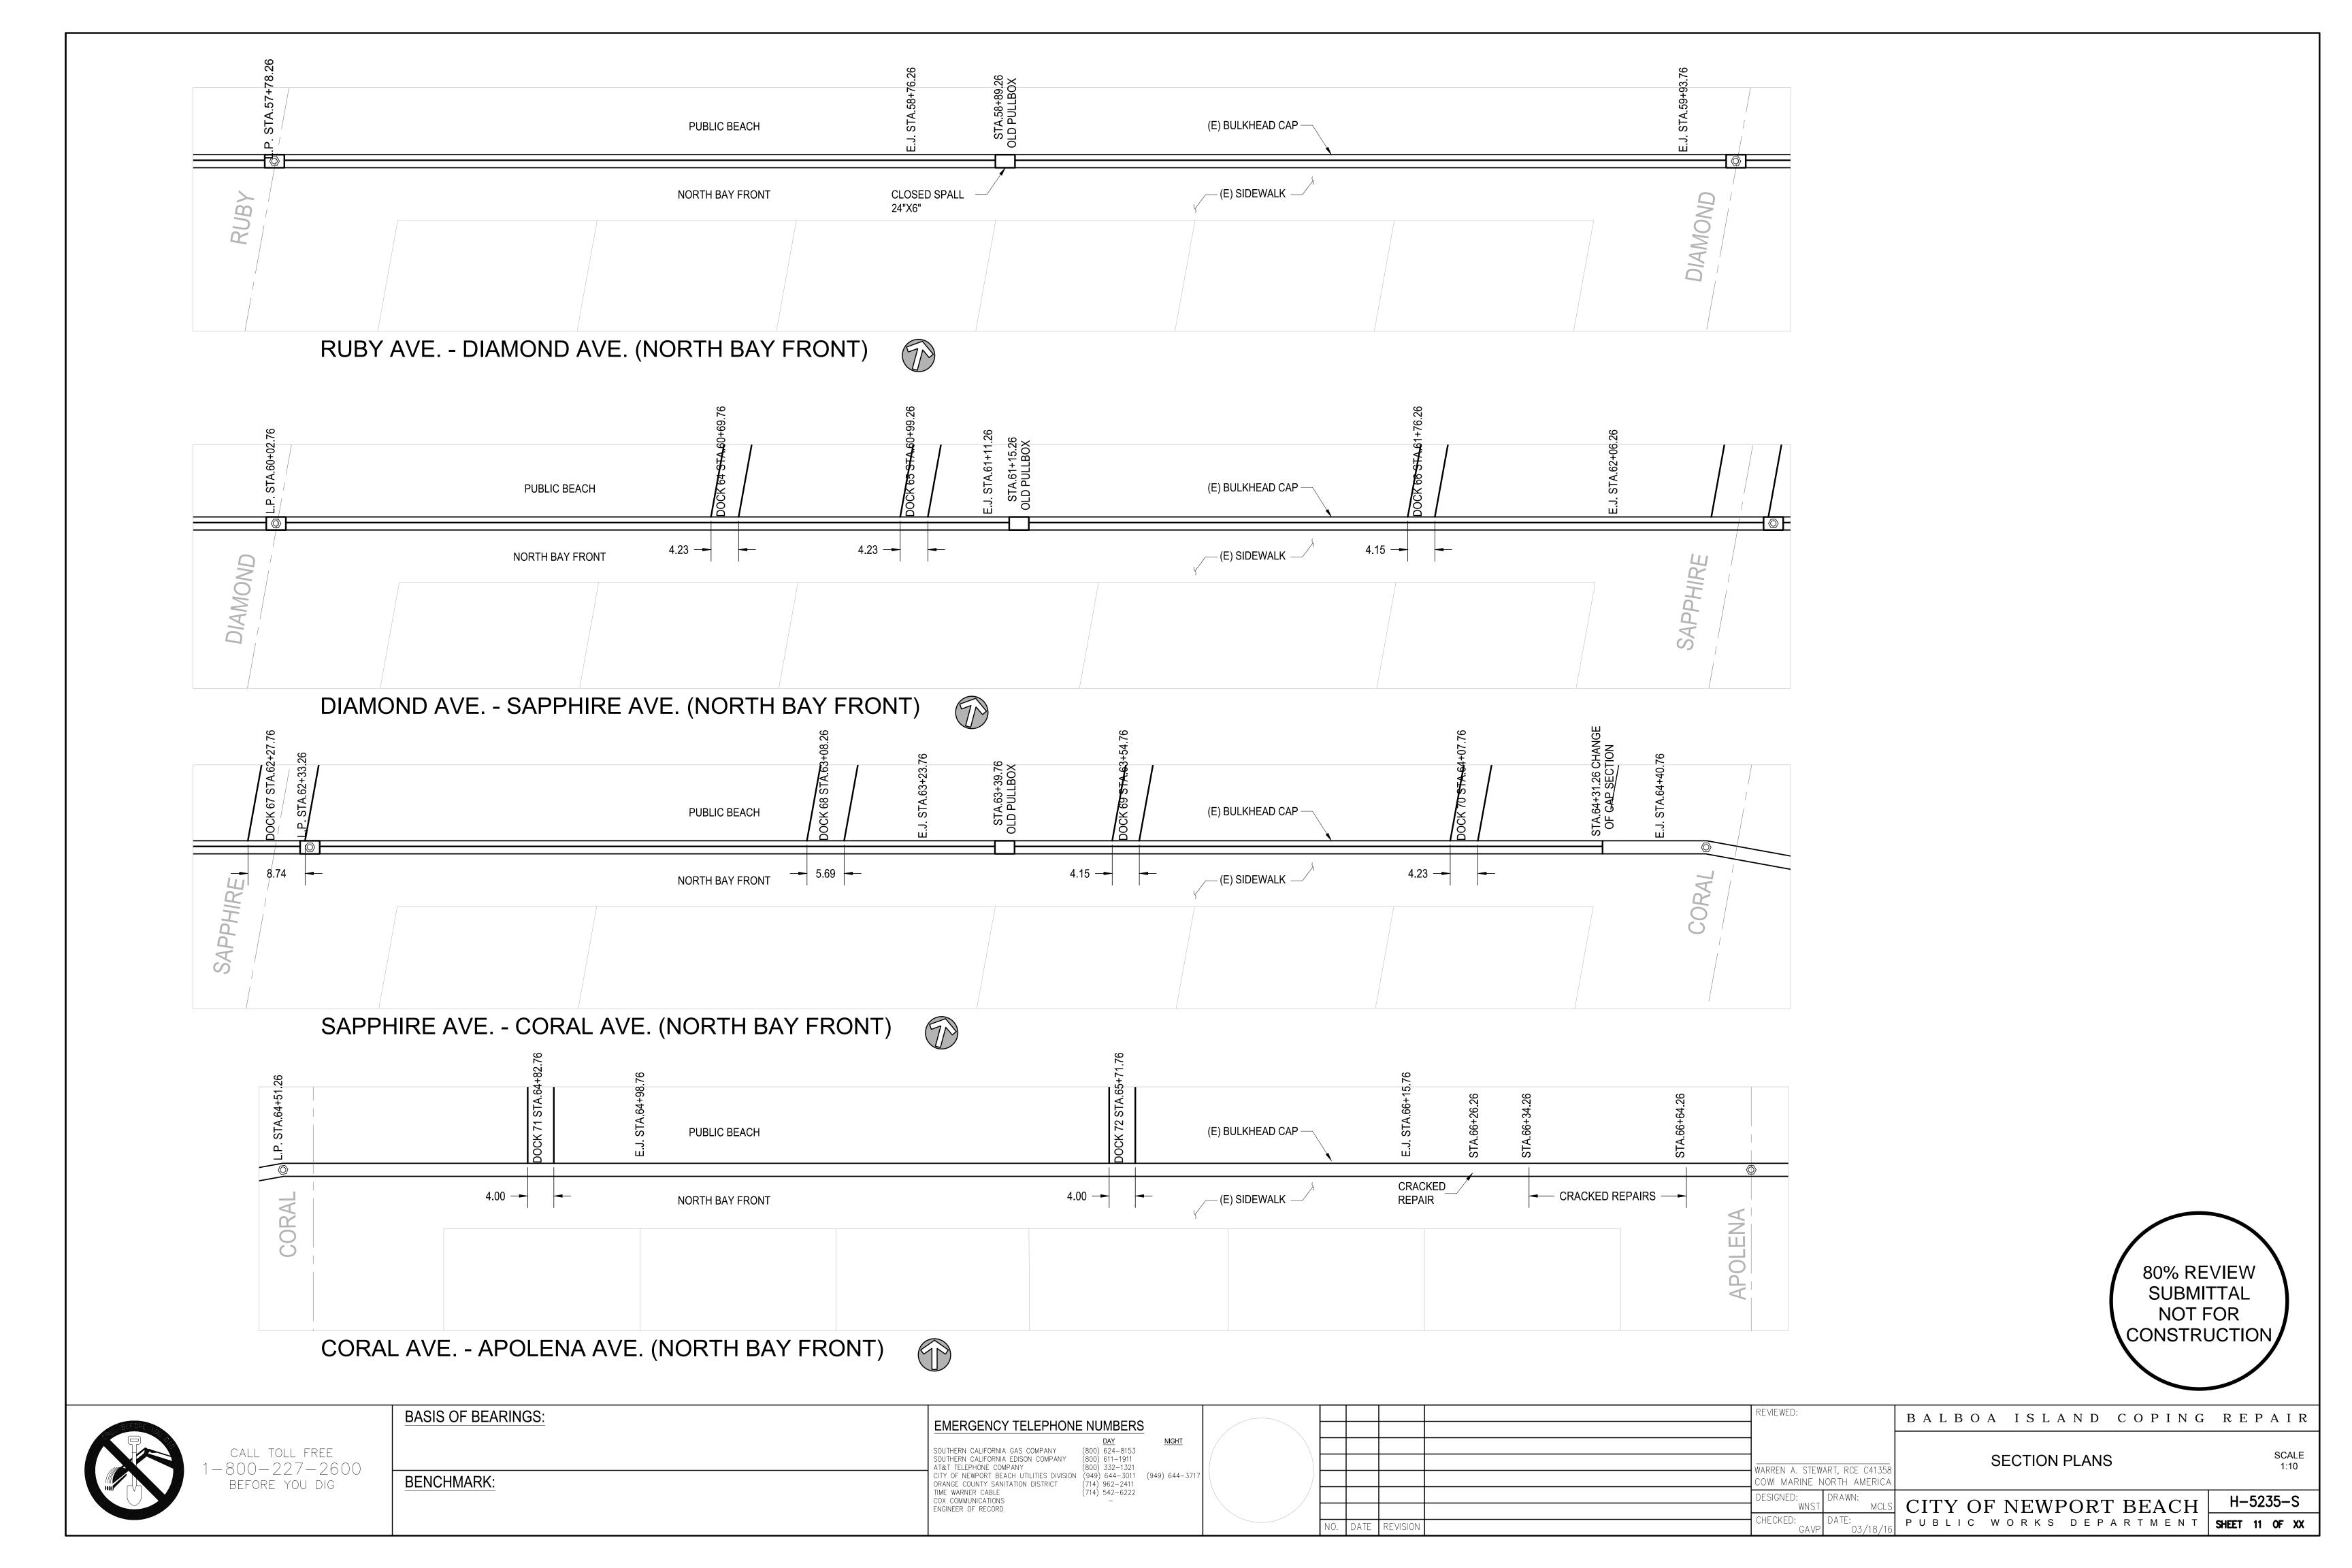

|                  |                                |                                                    |
| STA.57+70.26<br>OPEN SPALL |                  |                                |                                                    |
| RUBY                       |                  |                                | 80% REVIEW<br>SUBMITTAL<br>NOT FOR<br>CONSTRUCTION |
|                            | REVIEWED:        |                                | BALBOA ISLAND COPING REPAIR                        |
|                            | WNST             | ORTH AMERICA<br>DRAWN:<br>MCLS |                                                    |
|                            | CHECKED:<br>GAVP | DATE:                          |                                                    |









| AMETHYST               |                                                                                                                              |                                                    |
|------------------------|------------------------------------------------------------------------------------------------------------------------------|----------------------------------------------------|
| NVO                    |                                                                                                                              |                                                    |
| MARNE UNDER THE BRIDGE |                                                                                                                              |