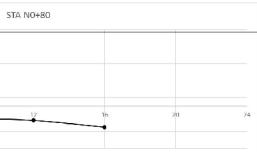

1/4 TYPICAL CRACK WITH RUST STAINING IN COPING LOCATED OVER CONCRETE PILE Cracks N4+22 WS 14 2 Coping Type B Wall TZ Major 1/8 TYPICAL CRACK WITH RUST STAINING IN COPING LOCATED OVER CONCRETE PILE N4+45 14 1 Coping Type B Wall TZ Moderate 36 Cracks WS

SCALE 1"=10'-0'









## GROUND PROFILES PERPENDICULAR TO NORTH WALL SCALE NTS







| TOP OF WALL            |        |
|------------------------|--------|
| APPROX<br>8.76 FT MLLW | 0.0    |
|                        | 3.0    |
|                        | -1.0 0 |
|                        | -3.0   |



| ΓΑ N1+20 |    |    |    |
|----------|----|----|----|
|          |    |    |    |
|          |    |    |    |
|          |    |    |    |
|          |    |    |    |
|          |    |    |    |
| 12       | 16 | 20 | 24 |

# STA N1+00



| 12 | 16 | 20 | 2 |
|----|----|----|---|

## GROUND PROFILES PERPENDICULAR SCALE TO NORTH WALL







## GROUND PROFILES PERPENDICULAR SCALE TO NORTH WALL

10







### GROUND PROFILES PERPENDICULAR TO SOUTH WALL SCALE NTS







|             |        |   | 5 |
|-------------|--------|---|---|
| TOP OF WALL | 9.0    |   |   |
| APPROX      | 7.0    |   |   |
| 9 FT MLLW   | 5.0    |   |   |
|             | 3.0    |   |   |
|             | 1.0    |   |   |
|             | -1.0 0 | 4 | * |
|             | -3.0   |   |   |
|             | -5.0   |   |   |
|             |        |   |   |







### STA \$1+73

| 12 | 16 | 20 | 24 |
|----|----|----|----|
|    |    | •  |    |

### GROUND PROFILES PERPENDICULAR TO SOUTH WALL SCALE NTS

12



| TA SO-07 |        |    |  |
|----------|------