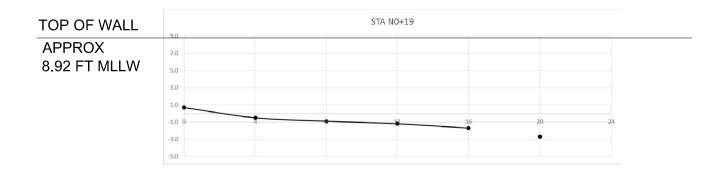

g Type B Wall TZ Major 1/8 TYPICAL CRACK WITH RUST STAINING IN COPING LOCATED OVER CONCRETE PILE N4+45 14 1 Coping Type B Wall TZ Moderate 36 Cracks WS

SCALE 1"=10'-0'









## GROUND PROFILES PERPENDICULAR TO NORTH WALL SCALE NTS







| TOP OF WALL            |        |
|------------------------|--------|
| APPROX<br>8.76 FT MLLW | 0.0    |
|                        | 3.0    |
|                        | -1.0 0 |
|                        | -3.0   |



| ΓΑ N1+20 |    |    |    |
|----------|----|----|----|
|          |    |    |    |
|          |    |    |    |
|          |    |    |    |
|          |    |    |    |
|          |    |    |    |
| 12       | 16 | 20 | 24 |

# STA N1+00



| 12 | 16 | 20 | 2 |
|----|----|----|---|

## GROUND PROFILES PERPENDICULAR SCALE TO NORTH WALL







## GROUND PROFILES PERPENDICULAR SCALE TO NORTH WALL

10







### GROUND PROFILES PERPENDICULAR TO SOUTH WALL SCALE NTS







|             |        |   | 5 |
|-------------|--------|---|---|
| TOP OF WALL | 9.0    |   |   |
| APPROX      | 7.0    |   |   |
| 9 FT MLLW   | 5.0    |   |   |
|             | 3.0    |   |   |
|             | 1.0    |   |   |
|             | -1.0 0 | 4 | * |
|             | -3.0   |   |   |
|             | -5.0   |   |   |
|             |        |   |   |







### STA \$1+73

| 12 | 16 | 20 | 24 |
|----|----|----|----|
|    |    | •  |    |

### GROUND PROFILES PERPENDICULAR TO SOUTH WALL SCALE NTS

12



| TA SO-07 |        |    |  |
|----------|--------|----|--|
|          |        |    |  |
|          |        |    |  |
|          |        |    |  |