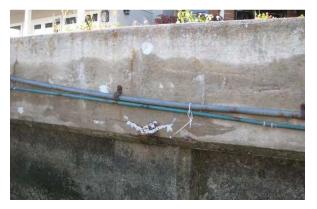

ŝ

Grand Canal East, 268 ft N. of South Bay Front

Grand Canal East, 279 ft N. of South Bay

Grand Canal East, 323 ft N. of South Bay Front

| GA                                                | REVISION: 000000000000000000000000000000000000                              |                                                | Grand Canal East, 367 ft N. of South Bay Front |
|---------------------------------------------------|-----------------------------------------------------------------------------|------------------------------------------------|------------------------------------------------|
|                                                   | INSPECTION DATE: Depember 21, 2004                                          | outh Bay                                       | Grand Canal East, 3                            |
| CASH & ASSOCIATES<br>Engineering and Architecture | INSPECTOR CTM IN<br>ASSISTANT:                                              | Grand Canal East, 341 ft N. of South Bay       |                                                |
| ACTIVITY<br>Balboa Island Bulkhead Inspection     | STREET LOCATION<br>Grand Canal East<br>Between South Bay Front and Park Ave | Grand Canal East, 329 ft N. of South Bay Front |                                                |