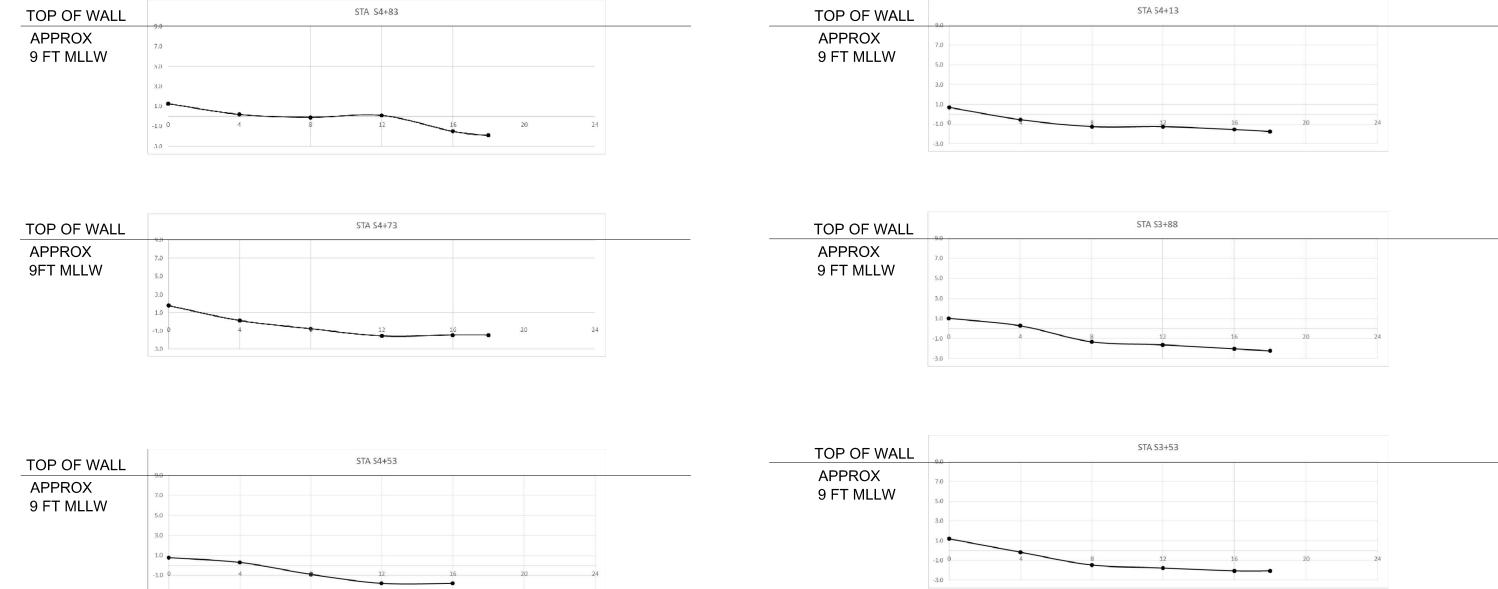

COPING LOCATED OVER CONCRETE PILE N4+45 14 1 Coping Type B Wall TZ Moderate 36 Cracks WS

SCALE 1"=10'-0'









## GROUND PROFILES PERPENDICULAR TO NORTH WALL SCALE NTS







| TOP OF WALL            |        |
|------------------------|--------|
| APPROX<br>8.76 FT MLLW | 0.0    |
|                        | 3.0    |
|                        | -1.0 0 |
|                        | -3.0   |



| ΓΑ N1+20 |    |    |    |
|----------|----|----|----|
|          |    |    |    |
|          |    |    |    |
|          |    |    |    |
|          |    |    |    |
|          |    |    |    |
| 12       | 16 | 20 | 24 |

# STA N1+00



| 12 | 16 | 20 | 2 |
|----|----|----|---|

## GROUND PROFILES PERPENDICULAR SCALE TO NORTH WALL







## GROUND PROFILES PERPENDICULAR SCALE TO NORTH WALL

10







### GROUND PROFILES PERPENDICULAR TO SOUTH WALL SCALE NTS







|             |        |   | 5 |
|-------------|--------|---|---|
| TOP OF WALL | 9.0    |   |   |
| APPROX      | 7.0    |   |   |
| 9 FT MLLW   | 5.0    |   |   |
|             | 3.0    |   |   |
|             | 1.0    |   |   |
|             | -1.0 0 | 4 | * |
|             | -3.0   |   |   |
|             | -5.0   |   |   |
|             |        |   |   |







### STA \$1+73

| 12 | 16 | 20 | 24 |
|----|----|----|----|
|    |    | •  |    |

### GROUND PROFILES PERPENDICULAR TO SOUTH WALL SCALE NTS

12



| TA SO-07 |        |    |  |
|----------|--------|----|--|
|          |        |    |  |
|          |        |    |  |
|          |        |    |  |
|          |        |    |  |
| *        | <br>20 | 24 |  |
|