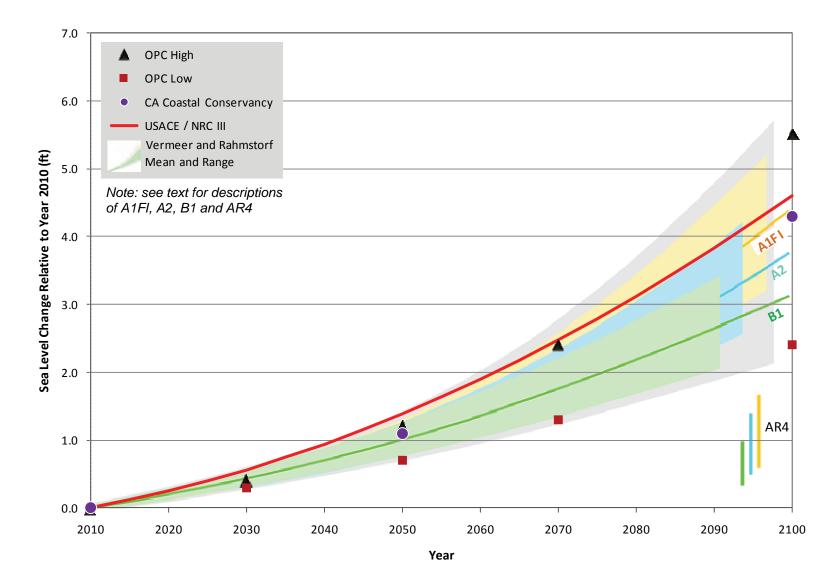

|
| 2025 | 3.05                           | 7.81                                         | 8.11  | 0.40                              |
| 2050 | 4.03                           | 8.79                                         | 9.09  | 1.38                              |
| 2100 | 7.25                           | 12.01                                        | 12.31 | 4.60                              |

| Table 3.2 | Sea Level and Annual Maximum Tide Height Projections Through 2100 |
|-----------|-------------------------------------------------------------------|
|           |                                                                   |

\* equals change in mean sea level from 2010.

Seawall Assessment for Balboa Osland and Little Balboa Osland Main Report



Figure 3.3 Comparison of USACE/NRC III Projections of Sea Level Rise with Vermeer and Rahmstorf (2009), (Adopted from Vermeer and Rahmstorf 2009) and OPC and California State Coastal Conservancy Recommendations

Seawall Assessment for Balboa Dsland and Little Balboa Dsland Main Report



Figure 3.4 Projections of Mean Sea Level and Extreme Tide Heights Through 2100

# 3.4 Flood Inundation Model Scenarios

The BreZo Model was used to simulate existing and future (with sea level rise) flood inundations of Balboa Island and Little Balboa Island. A total of seventeen scenarios representing different seawall conditions, sea level rise and the corresponding high tides and wave conditions, were simulated. Each scenario is characterized by: (a) the year and corresponding rise of mean sea level,