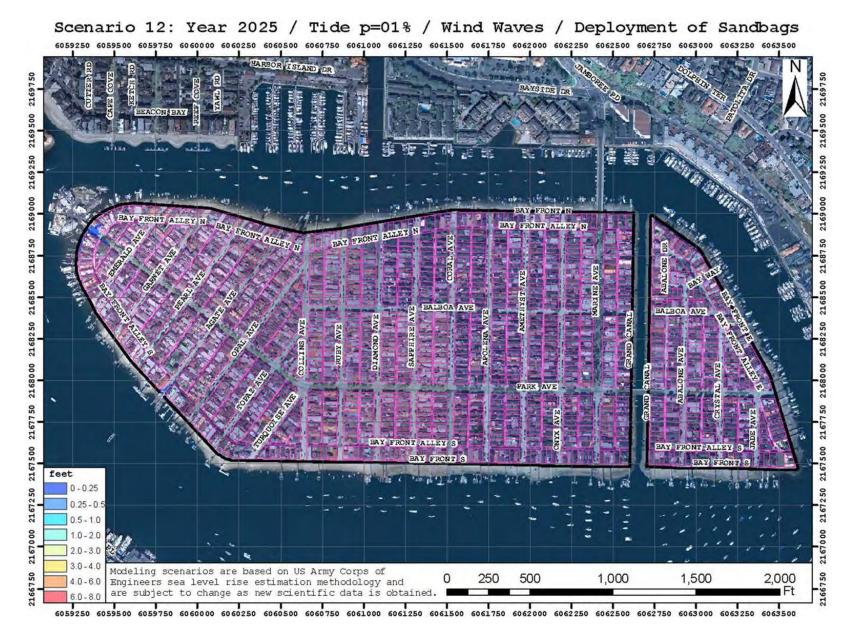

ittle Balboa Island is presently well protected from tide and wave-driven flooding. This is attributed to a higher seawall compared to Balboa Island.



Figure 3.5 Model Prediction of Flood Extent and Flood Depth for Scenario 1







#### Figure 3.7 Model Prediction of Flood Extent and Flood Depth for Scenario 3











Figure 3.10 Model Prediction of Flood Extent and Flood Depth for Scenario 6



Figure 3.11 Model Prediction of Flood Extent and Flood Depth for Scenario 7



Figure 3.12 Model Prediction of Flood Extent and Flood Depth for Scenario 8



Figure 3.13 Model Prediction of Flood Extent and Flood Depth for Scenario 9



Figure 3.14 Model Prediction of Flood Extent and Flood Depth for Scenario 10



Figure 3.15 Model Prediction of Flood Extent and Flood Depth for Scenario 11







Figure 3.17 Model Prediction of Flood Extent and Flood Depth for Scenario 13



Figure 3.18 Model Prediction of Flood Extent and Flood Depth for Scenario 14



Figure 3.19 Model Prediction of Flood Extent and Flood Depth for Scenario 15



Figure 3.20 Model Prediction of Flood Extent and Flood Depth for Scenario 16



Figure 3.21 Model Prediction of Flood Extent and Flood Depth for Scenario 17