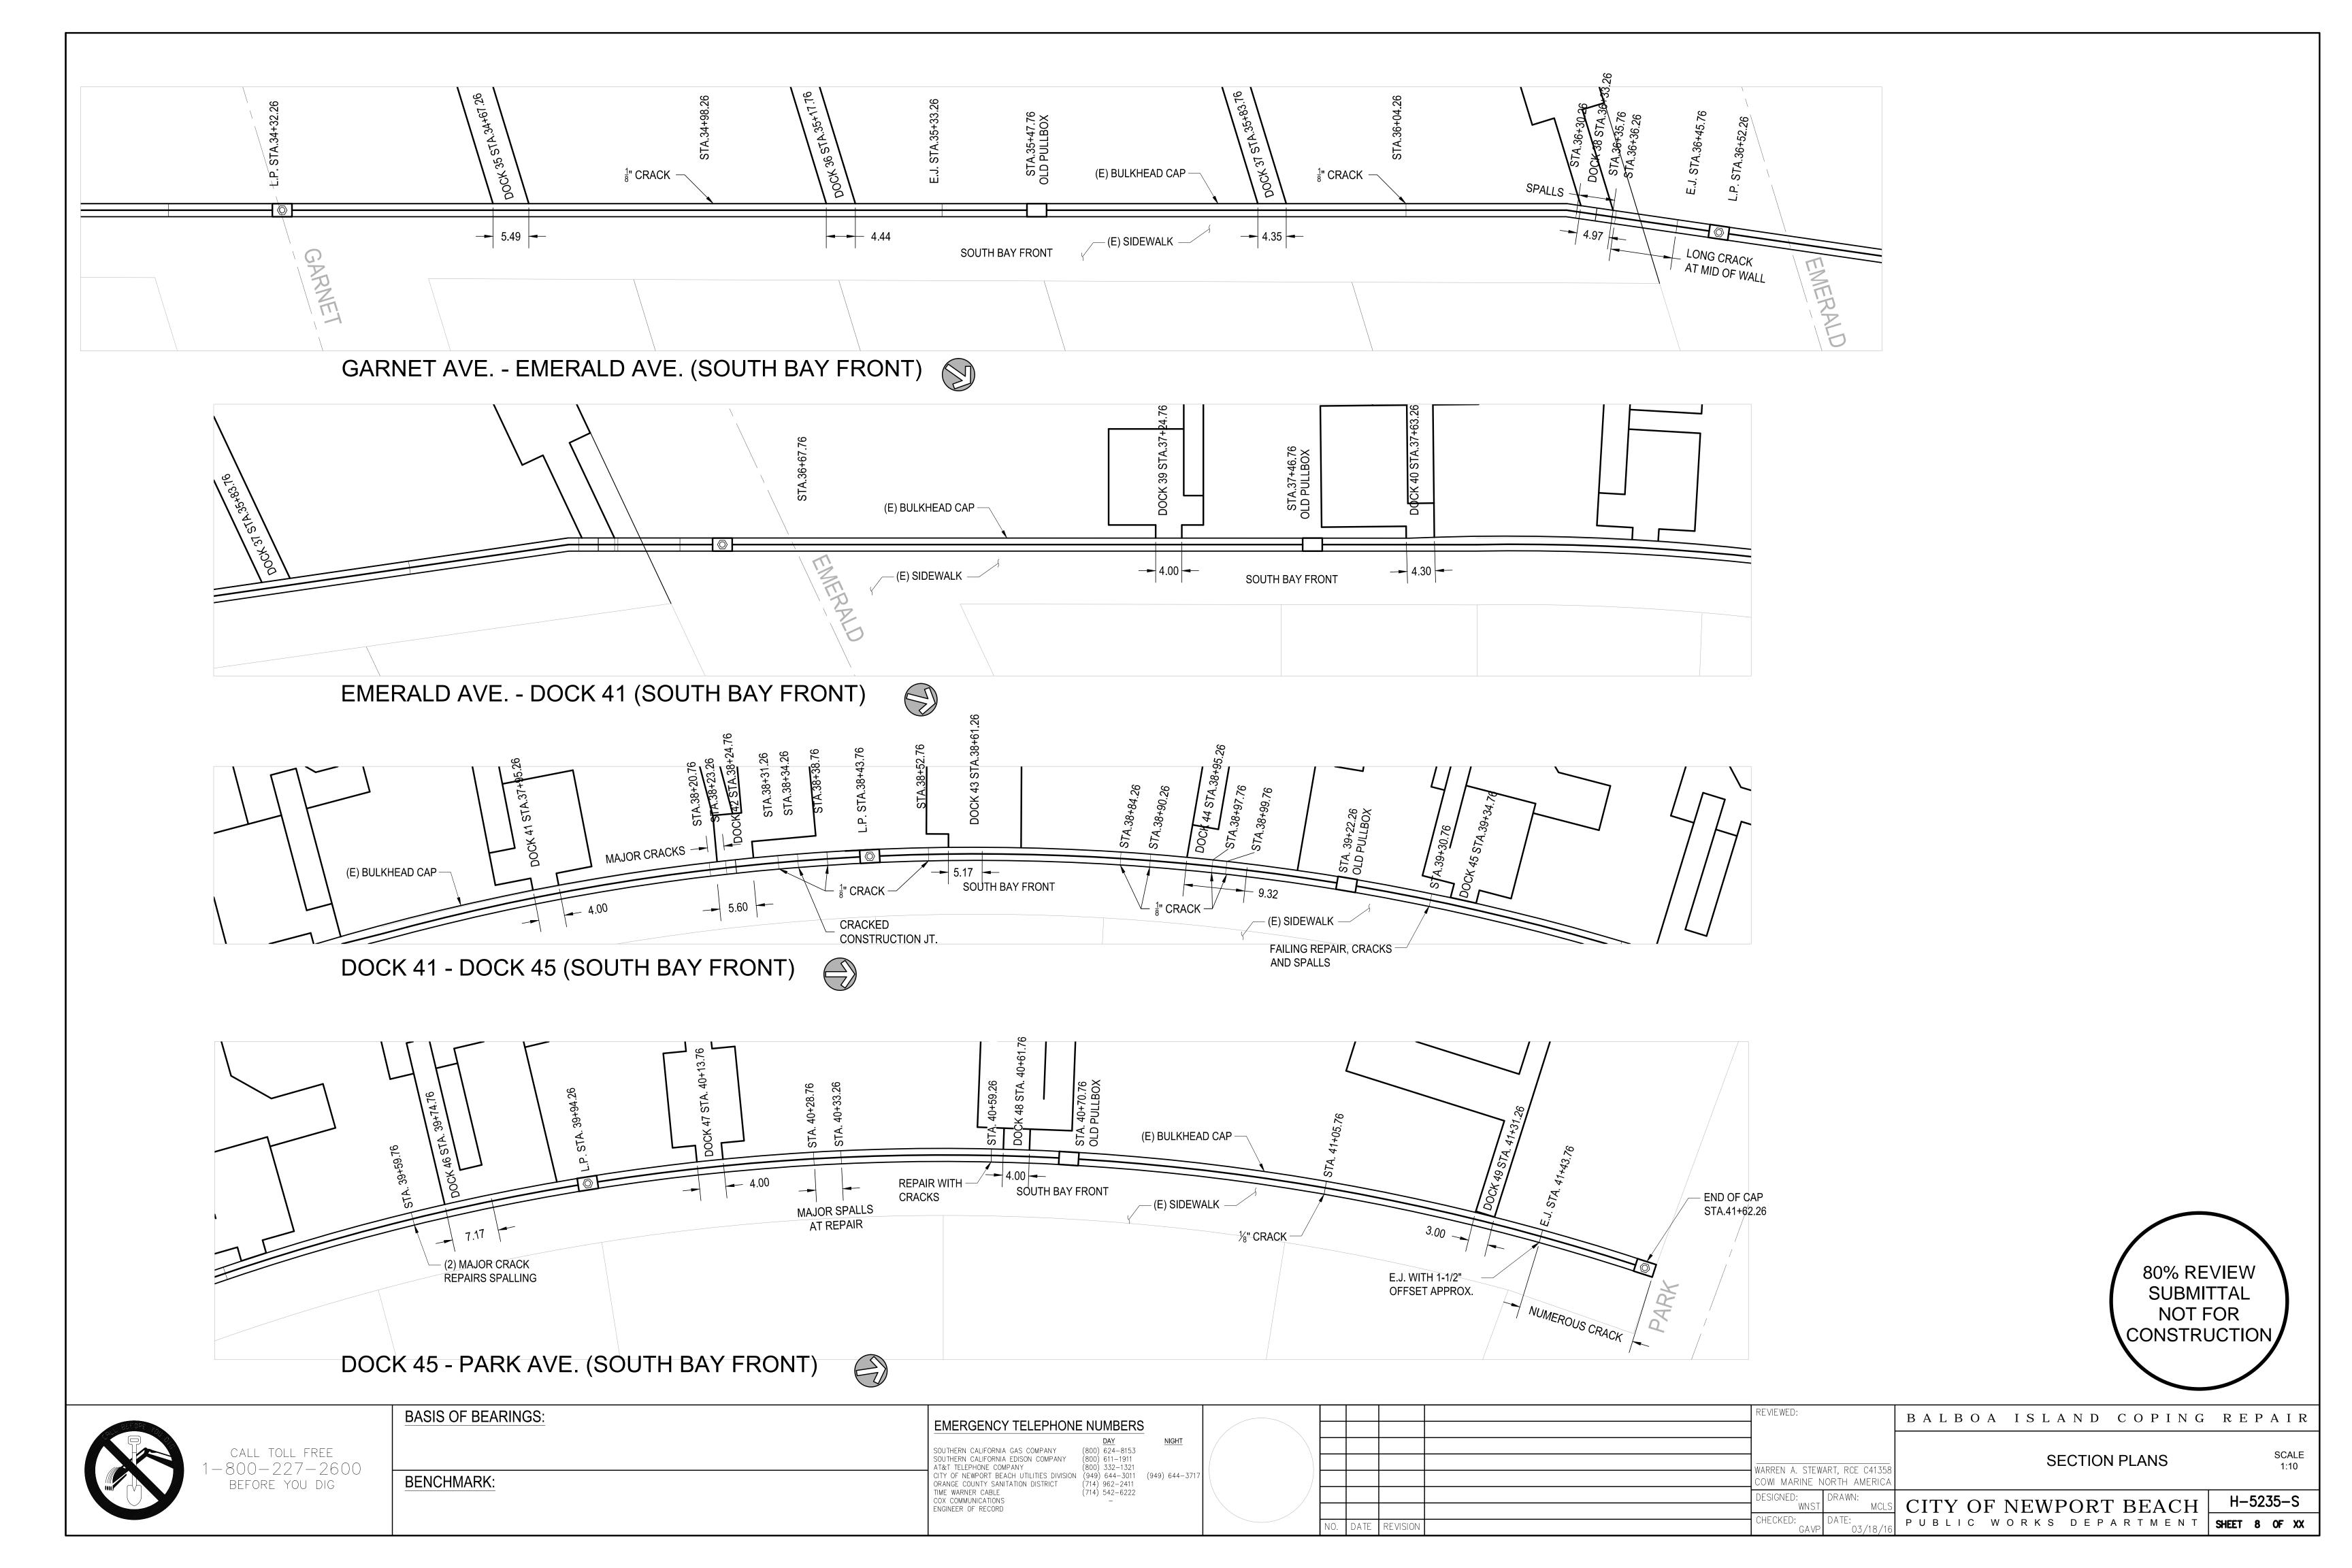

|      | BALBOA                      | ISLAND   | COPING  | REPAIR        |  |  |
|----------------------------------------------------|------|-----------------------------|----------|---------|---------------|--|--|
|                                                    |      |                             |          |         |               |  |  |
| WARREN A. STEWART, RCE C4<br>COWI MARINE NORTH AME |      |                             |          |         |               |  |  |
| DESIGNED: DRAWN!                                   |      | CITY OF NEWPORT BEACH H-523 |          |         |               |  |  |
| CHECKED: DATE:<br>GAVP 03/1                        | 8/16 | PUBLIC W                    | ORKS DEP | ARTMENT | SHEET 7 OF XX |  |  |





| DOCK 53 STA.43+39.76<br>STA,43+50.76 |                                                         |
|--------------------------------------|---------------------------------------------------------|
| 0 - Fo                               |                                                         |
| NAL                                  |                                                         |
|                                      |                                                         |
|                                      |                                                         |
| STA.49+18.76<br>CRACKED REPAIR       |                                                         |
| CART                                 |                                                         |
| RE