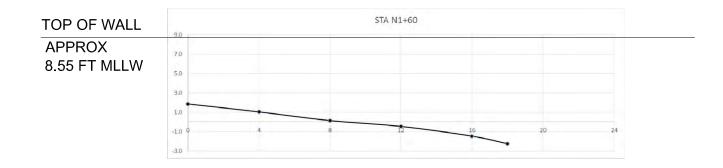

CONCRETE PILE. PREVIOUS REPAIR PRESENT Cracks N3+88 12 5 Minor Coping Type B TZ Moderate 60 1/8 TYPICAL CRACK WITH RUST STAINING IN COPING LOCATED OVER CONCRETE PILE. PREVIOUS REPAIR PRESENT Cracks N4+00 WS 16 4 Wall 48 1/16 Cracks N4+04 1012 Coping Type B Wall ATM ND (STA APPROX) CRACKS PREVIOUSLY REPAIRED. IS 12 Cracks N4+10 WS 14 3 Coping Type B Wall TZ Major 48 1/4 TYPICAL CRACK WITH RUST STAINING IN COPING LOCATED OVER CONCRETE PILE. CLOSED SPALL 48 1/4 TYPICAL CRACK WITH RUST STAINING IN COPING LOCATED OVER CONCRETE PILE Cracks N4+22 WS 14 2 Coping Type B Wall TZ Major 1/8 TYPICAL CRACK WITH RUST STAINING IN COPING LOCATED OVER CONCRETE PILE N4+45 14 1 Coping Type B Wall TZ Moderate 36 Cracks WS

SCALE 1"=10'-0'









## GROUND PROFILES PERPENDICULAR TO NORTH WALL SCALE NTS







| TOP OF WALL            |        |
|------------------------|--------|
| APPROX<br>8.76 FT MLLW | 0.0    |
|                        | 3.0    |
|                        | -1.0 0 |
|                        | -3.0   |



| ΓΑ N1+20 |    |    |    |
|----------|----|----|----|
|          |    |    |    |
|          |    |    |    |
|          |    |    |    |
|          |    |    |    |
|          |    |    |    |
| 12       | 16 | 20 | 24 |

# STA N1+00



| 12 | 16 | 20 | 2 |
|----|----|----|---|

## GROUND PROFILES PERPENDICULAR SCALE TO NORTH WALL







## GROUND PROFILES PERPENDICULAR SCALE TO NORTH WALL

10







### GROUND PROFILES PERPENDICULAR TO SOUTH WALL SCALE NTS







|             |        |   | 5 |
|-------------|--------|---|---|
| TOP OF WALL | 9.0    |   |   |
| APPROX