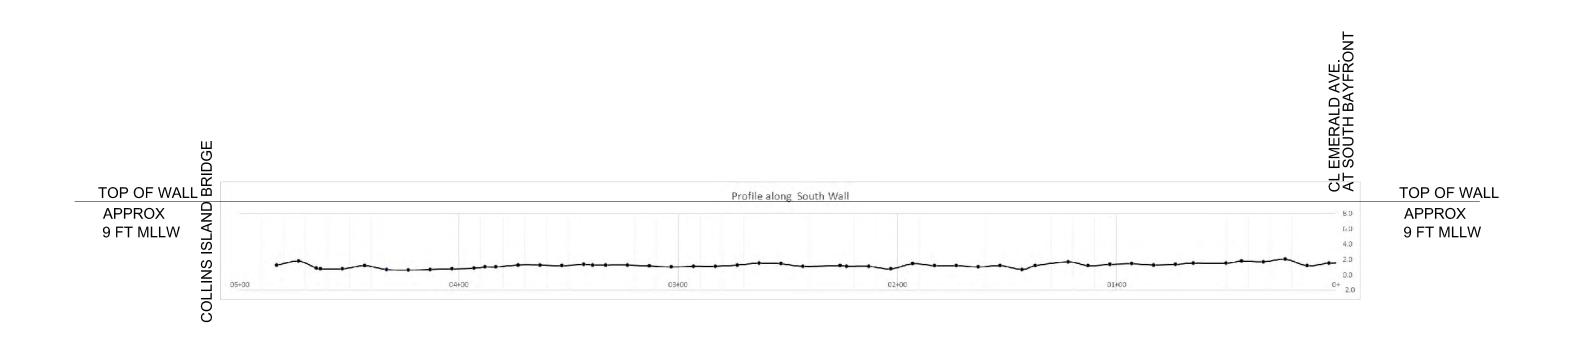

S Wall TZ 50 TYPICAL CRACK WITH RUST STAINING IN COPING LOCATED OVER CONCRETE PILE. PREVIOUS REPAIR PRESENT Cracks N3+88 12 5 Minor Coping Type B TZ Moderate 60 1/8 TYPICAL CRACK WITH RUST STAINING IN COPING LOCATED OVER CONCRETE PILE. PREVIOUS REPAIR PRESENT Cracks N4+00 WS 16 4 Wall 48 1/16 Cracks N4+04 1012 Coping Type B Wall ATM ND (STA APPROX) CRACKS PREVIOUSLY REPAIRED. IS 12 Cracks N4+10 WS 14 3 Coping Type B Wall TZ Major 48 1/4 TYPICAL CRACK WITH RUST STAINING IN COPING LOCATED OVER CONCRETE PILE. CLOSED SPALL 48 1/4 TYPICAL CRACK WITH RUST STAINING IN COPING LOCATED OVER CONCRETE PILE Cracks N4+22 WS 14 2 Coping Type B Wall TZ Major 1/8 TYPICAL CRACK WITH RUST STAINING IN COPING LOCATED OVER CONCRETE PILE N4+45 14 1 Coping Type B Wall TZ Moderate 36 Cracks WS

SCALE 1"=10'-0'









## GROUND PROFILES PERPENDICULAR TO NORTH WALL SCALE NTS







| TOP OF WALL            |        |
|------------------------|--------|
| APPROX<br>8.76 FT MLLW | 0.0    |
|                        | 3.0    |
|                        | -1.0 0 |
|                        | -3.0   |



| ΓΑ N1+20 |    |    |    |
|----------|----|----|----|
|          |    |    |    |
|          |    |    |    |
|          |    |    |    |
|          |    |    |    |
|          |    |    |    |
| 12       | 16 | 20 | 24 |

# STA N1+00



| 12 | 16 | 20 | 2 |
|----|----|----|---|

## GROUND PROFILES PERPENDICULAR SCALE TO NORTH WALL







## GROUND PROFILES PERPENDICULAR SCALE TO NORTH WALL

10







### GROUND PROFILES PERPENDICULAR TO SOUTH WALL SCALE NTS







|             |        |   | 5 |
|-----