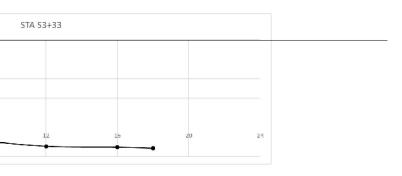

ING LOCATED OVER CONCRETE PILE N4+45 14 1 Coping Type B Wall TZ Moderate 36 Cracks WS

SCALE 1"=10'-0'









## GROUND PROFILES PERPENDICULAR TO NORTH WALL SCALE NTS







| TOP OF WALL            |        |
|------------------------|--------|
| APPROX<br>8.76 FT MLLW | 0.0    |
|                        | 3.0    |
|                        | -1.0 0 |
|                        | -3.0   |



| ΓΑ N1+20 |    |    |    |
|----------|----|----|----|
|          |    |    |    |
|          |    |    |    |
|          |    |    |    |
|          |    |    |    |
|          |    |    |    |
| 12       | 16 | 20 | 24 |

# STA N1+00



| 12 | 16 | 20 | 2 |
|----|----|----|---|

## GROUND PROFILES PERPENDICULAR SCALE TO NORTH WALL







## GROUND PROFILES PERPENDICULAR SCALE TO NORTH WALL

10







### GROUND PROFILES PERPENDICULAR TO SOUTH WALL SCALE NTS







|             |        |   | 5 |
|-------------|--------|---|---|
| TOP OF WALL | 9.0    |   |   |
| APPROX      | 7.0    |   |   |
| 9 FT MLLW   | 5.0    |   |   |
|             | 3.0    |   |   |
|             | 1.0    |   |   |
|             | -1.0 0 | 4 | * |
|             | -3.0   |   |   |
|             | -5.0   |   |   |
|             |        |   |   |







### STA \$1+73

| 12 | 16 | 20 | 24 |
|----|----|----|----|
|    |    | •  |    |

### GROUND PROFILES PERPENDICULAR TO SOUTH WALL SCALE NTS

12



| TA SO-07 |        |    |  |
|----------|--------|----|--|
|          |        |    |  |
|          |        |    |  |
|          |        |    |  |
|          |        |    |  |
| *        | <br>20 | 24 |  |
|