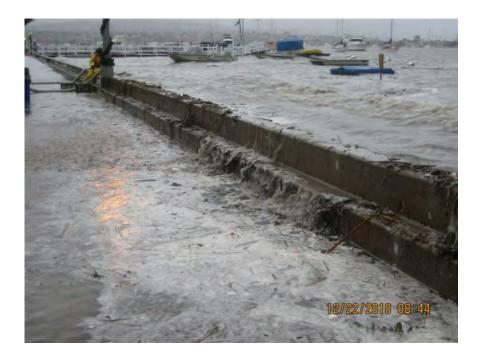

dwalks around the entire waterfront, and all the seawalls around the islands are publically-owned and reasonably accessible, these seawalls provide an excellent pilot study opportunity for the City to assess flood risk and seawall condition in the Harbor.

This report highlights the major findings of the seawall and residence elevation surveys (Chapter 2); flood and wave overtopping modeling results for existing and future sea level rise scenarios (Chapter 3), seawall condition assessment (Chapter 4); and flood hazard mitigation alternatives and recommendations for seawall improvement phasing (Chapter 5). Recommendations for coping with sea level rise for Balboa Island are provided in Chapter 6.



Figure 1.3 Waves Splashing over the Balboa Island Seawall at Turquoise and South Bay Front



Figure 1.4 Bay Waters Overtopping the Seawall





Figure 1.5 Street Flooding

Figure 1.6 Flooded Businesses



Figure 1.7 Accumulated Sand and Debris, Post-Storm

Details of the Study are provided in three technical appendices. Appendix A – *Balboa Island and Little Balboa Island Elevation Survey* provides a detailed summary of the methodology and control points used for the survey, as well as maps and spreadsheets of the survey results. The results of Appendix A are used to define the seawall and residences elevations for the flood inundation and wave overtopping modeling summarized in Appendix B – *Balboa Island and Little Balboa Island Flood Inundation Modeling*. Lastly, Appendix C – *Condition Assessment Study and Report: Balboa Island Seawalls* provides detailed findings of the sea