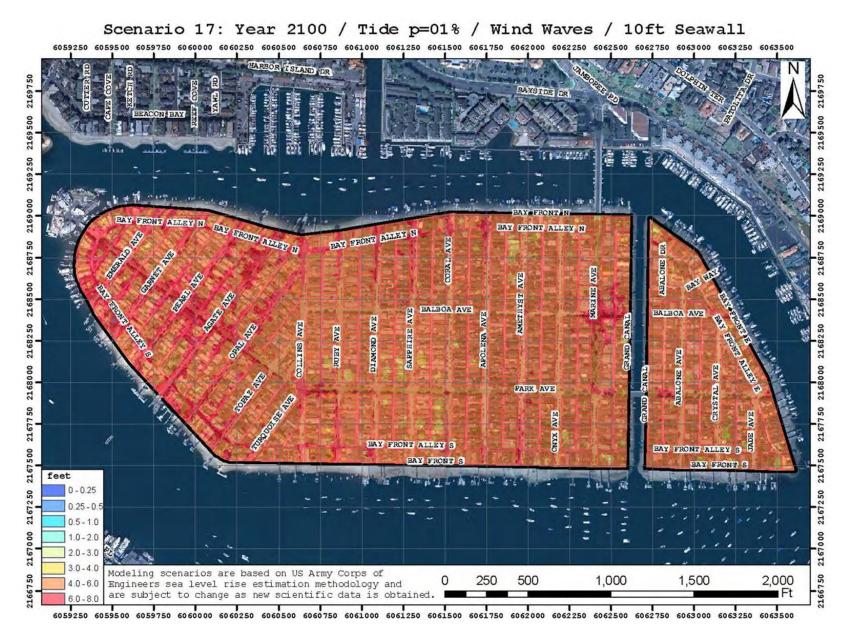

Figure 3.10 Model Prediction of Flood Extent and Flood Depth for Scenario 6



Figure 3.11 Model Prediction of Flood Extent and Flood Depth for Scenario 7



Figure 3.12 Model Prediction of Flood Extent and Flood Depth for Scenario 8



Figure 3.13 Model Prediction of Flood Extent and Flood Depth for Scenario 9



Figure 3.14 Model Prediction of Flood Extent and Flood Depth for Scenario 10



Figure 3.15 Model Prediction of Flood Extent and Flood Depth for Scenario 11







Figure 3.17 Model Prediction of Flood Extent and Flood Depth for Scenario 13



Figure 3.18 Model Prediction of Flood Extent and Flood Depth for Scenario 14



Figure 3.19 Model Prediction of Flood Extent and Flood Depth for Scenario 15



Figure 3.20 Model Prediction of Flood Extent and Flood Depth for Scenario 16



Figure 3.21 Model Prediction of Flood Extent and Flood Depth for Scenario 17