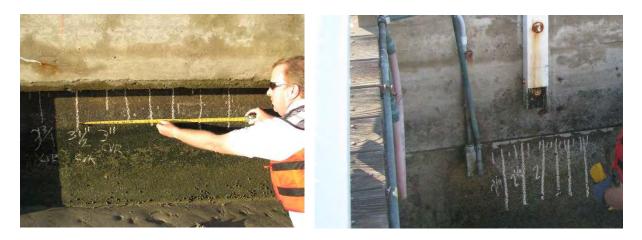

each Warren Stewart, P.E., S.E., Project Manager, COWI Gabriel Verdugo, P.E., Above Water Inspector, COWI Jim Kearney, P.E., Above Water Inspector, COWI

## 2.2 Above water inspection – waterside

For the waterside inspection, a walk-along of the wall was performed starting at the public dock at Emerald Avenue and North Bay Front and proceeding to Emerald Avenue and South Bay Front. We inspected the conditions of the coping and precast wall panels, as well as construction joints and utility penetrations. The profiles of the sand, mud, and rip rap along the walls were measured. Notes were recorded and photographs taken.



Condition Assessment Inspection Report, West End Seawall, Balboa Island

Measurements to determine the spacing and depth of cover to rebar were conducted in this phase.



Associated Pacific Constructors supplied two workers and a boat, along with jet probing equipment, to assist in measuring profiles of the soil and rip rap perpendicular to the walls, and to determine the elevation of the bottom of the wall panels along the North Wall.





## 2.3 Above water inspection – island-side

For the island-side inspection, a walk-along of the wall/coping was performed from North and South Walls. We inspected the conditions of the coping and sidewalk, as well as construction joints. Notes were recorded and photos taken.





## **3 OBSERVED CONDITIONS**

## 3.1 Above water findings

The following represents a summary of the types of defects noted along the walls. A complete list of the defects is presented Appendix B and shown in the drawings in Appendix A.

Sout