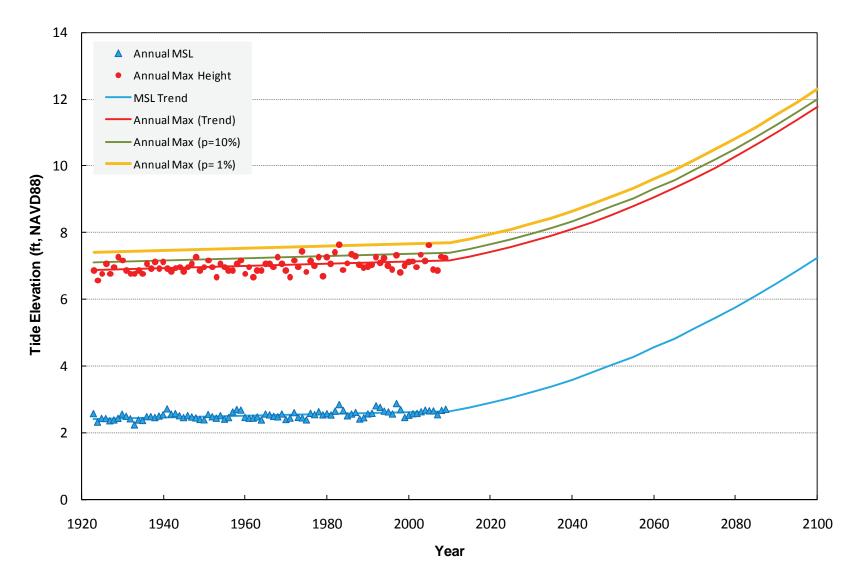

|
| 2100 | 7.25                           | 12.01                                        | 12.31 | 4.60                              |

| Table 3.2 | Sea Level and Annual Maximum Tide Height Projections Through 2100 |
|-----------|-------------------------------------------------------------------|
|           |                                                                   |

\* equals change in mean sea level from 2010.

Seawall Assessment for Balboa Osland and Little Balboa Osland Main Report



Figure 3.3 Comparison of USACE/NRC III Projections of Sea Level Rise with Vermeer and Rahmstorf (2009), (Adopted from Vermeer and Rahmstorf 2009) and OPC and California State Coastal Conservancy Recommendations

Seawall Assessment for Balboa Dsland and Little Balboa Dsland Main Report



Figure 3.4 Projections of Mean Sea Level and Extreme Tide Heights Through 2100

# 3.4 Flood Inundation Model Scenarios

The BreZo Model was used to simulate existing and future (with sea level rise) flood inundations of Balboa Island and Little Balboa Island. A total of seventeen scenarios representing different seawall conditions, sea level rise and the corresponding high tides and wave conditions, were simulated. Each scenario is characterized by: (a) the year and corresponding rise of mean sea level, (b) the tide height that is superimposed upon mean sea level to represent the total ocean height, (c) a wave condition that may contribute to seawall overtopping, and (d) flood defense infrastructure which may be improved to mitigate future flooding. These model scenarios are summarized i