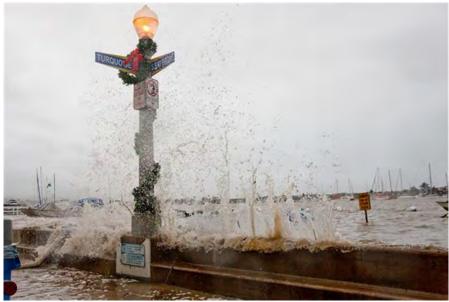

bay-front street ends as seen in Photo 34.









Photo 33: Example of Sanitary Sewer Overflow



Photo 34: City of Newport Beach Personnel pumping flood water back into the Bay

The preceding photograph was taken during a high water event in December 2010. The following are additional photos from this event depicting wave overtopping of the Balboa Island seawall and the resulting damage. As seen in Photos 35 through 37 water poured over the seawall flooding the boardwalk at Turquoise and South Bay Front. Flood waters spilled into adjacent streets as seen in Photo 38. Some businesses were inundated as can be seen in Photo 39. After the tide ebbed and the flood waters drained, the boardwalk was covered with sand and debris as shown in Photo 40, clogging the boardwalk drainage system.





Photo 35: Waves splashing over the Balboa Island seawall at Turquoise and South Bay Front



Photo 36: Seawater pouring over the seawall



Photo 37: Bay waters overtopping the seawall as City personnel struggle to keep pace



Photo 38: Street Flooding



Photo 39: Flooded Businesses



Photo 40: After the tide ebbs, the boardwalk is covered with sand and debris which to be cleaned up

Photo 41 shows the repairs being performed to a flood damaged house. The waterlogged portions of drywall had to be removed. Photo 42 shows the aftermath of a flooded car interior.

Balboa Island requires a short-term plan addressing current over-topping issues as well as a long-term mitigation plan if such damage and cleanup scenarios are to be avoided.



Photo 41: Example of flood-damaged home repairs