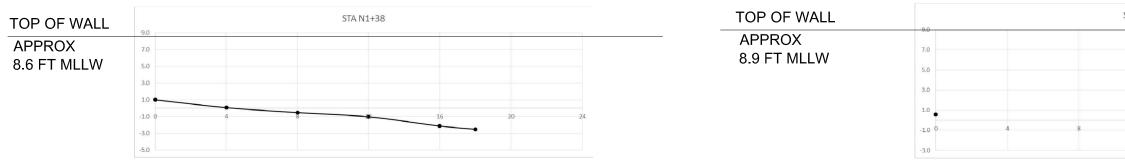

8 1/16 Cracks N4+04 1012 Coping Type B Wall ATM ND (STA APPROX) CRACKS PREVIOUSLY REPAIRED. IS 12 Cracks N4+10 WS 14 3 Coping Type B Wall TZ Major 48 1/4 TYPICAL CRACK WITH RUST STAINING IN COPING LOCATED OVER CONCRETE PILE. CLOSED SPALL 48 1/4 TYPICAL CRACK WITH RUST STAINING IN COPING LOCATED OVER CONCRETE PILE Cracks N4+22 WS 14 2 Coping Type B Wall TZ Major 1/8 TYPICAL CRACK WITH RUST STAINING IN COPING LOCATED OVER CONCRETE PILE N4+45 14 1 Coping Type B Wall TZ Moderate 36 Cracks WS

SCALE 1"=10'-0'









## GROUND PROFILES PERPENDICULAR TO NORTH WALL SCALE NTS







| TOP OF WALL            |        |
|------------------------|--------|
| APPROX<br>8.76 FT MLLW | 0.0    |
|                        | 3.0    |
|                        | -1.0 0 |
|                        | -3.0   |



| ΓΑ N1+20 |    |    |    |
|----------|----|----|----|
|          |    |    |    |
|          |    |    |    |
|          |    |    |    |
|          |    |    |    |
|          |    |    |    |
| 12       | 16 | 20 | 24 |

# STA N1+00



| 12 | 16 | 20 | 2 |
|----|----|----|---|

## GROUND PROFILES PERPENDICULAR SCALE TO NORTH WALL







## GROUND PROFILES PERPENDICULAR SCALE TO NORTH WALL

10







### GROUND PROFILES PERPENDICULAR TO SOUTH WALL SCALE NTS







|             |        |   | 5 |
|-------------|--------|---|---|
| TOP OF WALL | 9.0    |   |   |
| APPROX      | 7.0    |   |   |
| 9 FT MLLW   | 5.0    |   |   |
|             | 3.0    |   |   |
|             | 1.0    |   |   |
|             | -1.0 0 | 4 | * |
|             | -3.0   |   |   |
|             | -5.0   |   |