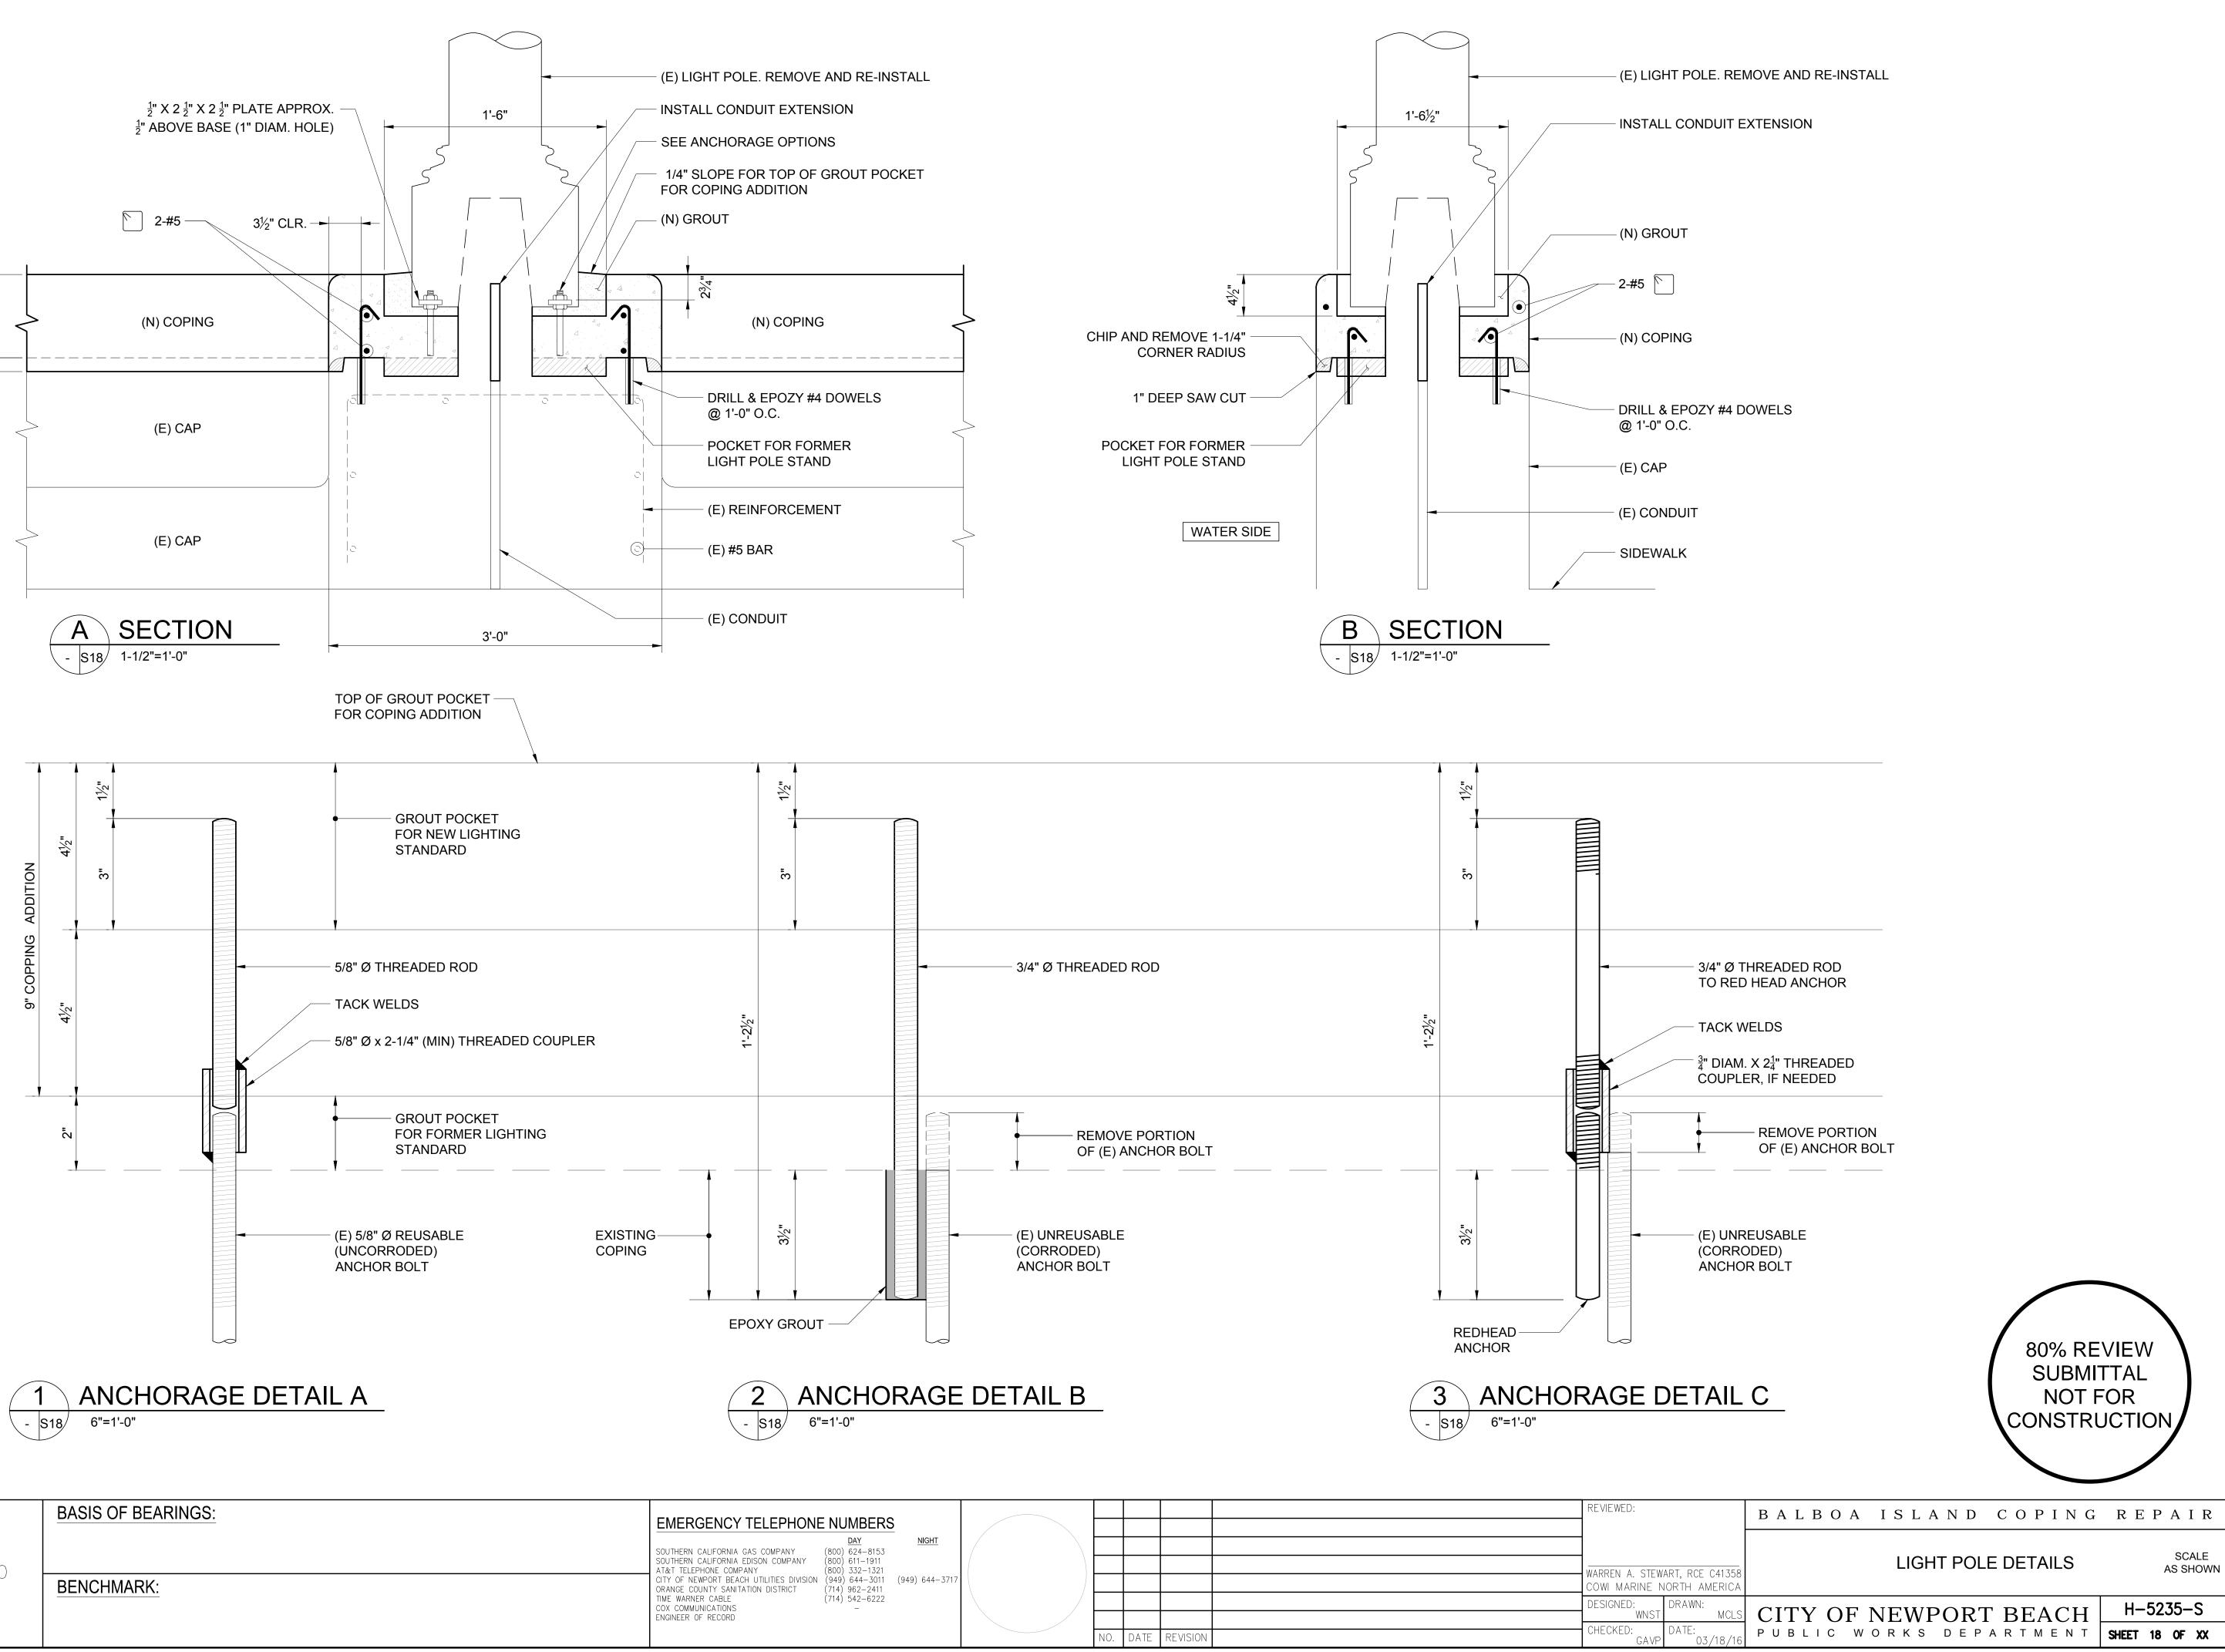

| Balboa Istand Bulkhead Inspection Regimeering and Arthitecture                                                      | 5 | CASH & ASSOCIATES<br>Ingineering and Arthitecture |
|---------------------------------------------------------------------------------------------------------------------|---|---------------------------------------------------|
| STHEET LOCATION<br>Grand Canal East<br>Between South Bay Front and Park Ave<br>Between South Bay Front and Park Ave |   | CTM                                               |