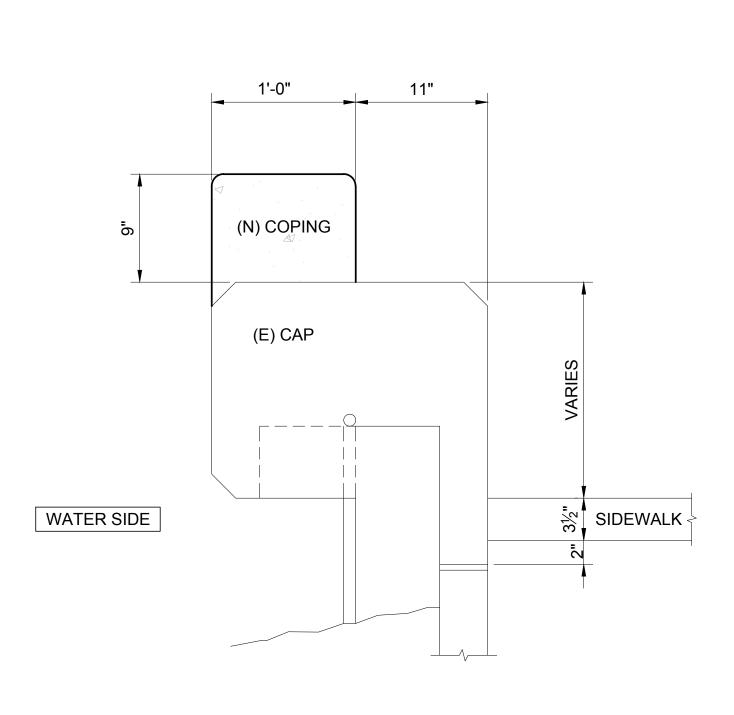

| Balboa Istand Bulkhead Inspection Regimeering and Arthitecture                                                      | 5 | CASH & ASSOCIATES<br>Ingineering and Arthitecture |
|---------------------------------------------------------------------------------------------------------------------|---|---------------------------------------------------|
| STHEET LOCATION<br>Grand Canal East<br>Between South Bay Front and Park Ave<br>Between South Bay Front and Park Ave |   | CTM                                               |