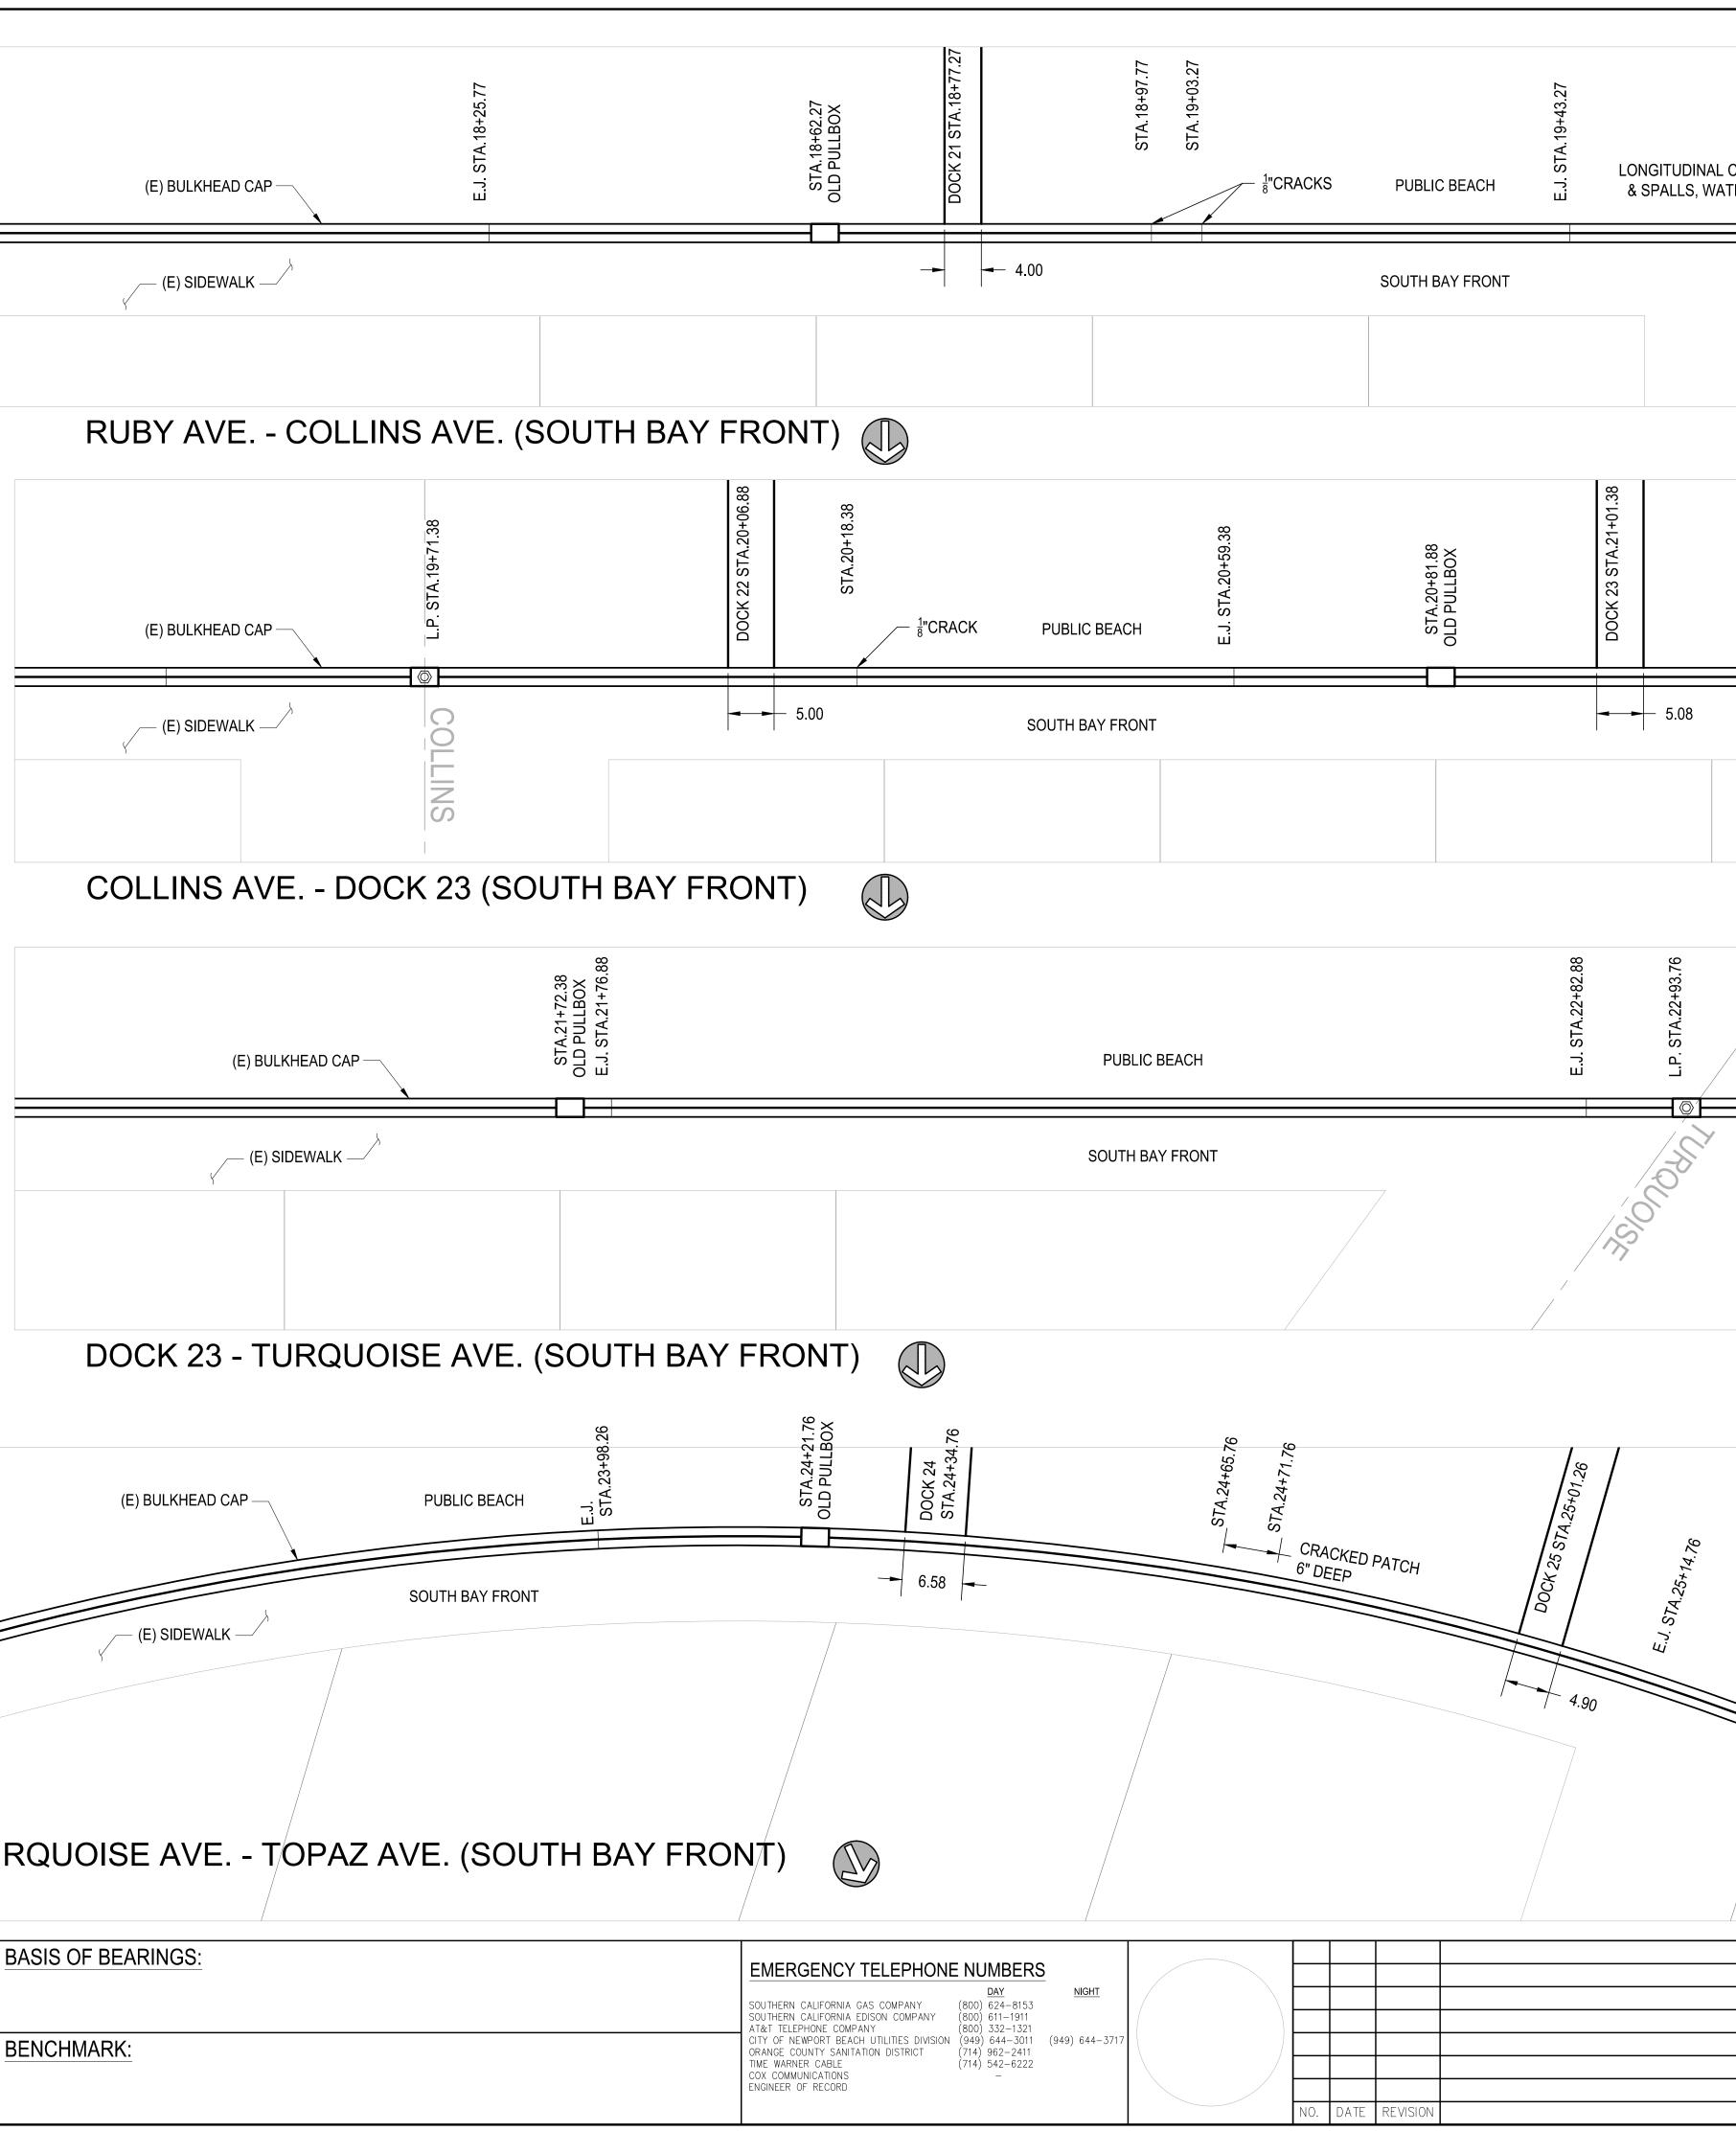

| (800) 611–1911<br>(800) 332–1321 |                |  |     |      |          |  |
| CITY OF NEWPORT BEACH UTILITIES DIVISION<br>ORANGE COUNTY SANITATION DISTRICT | (714) 962–2411                   | (949) 644–3717 |  |     |      |          |  |
| TIME WARNER CABLE<br>COX COMMUNICATIONS                                       | (714) 542-6222<br>-              |                |  |     |      |          |  |
| ENGINEER OF RECORD                                                            |                                  |                |  |     |      |          |  |
|                                                                               |                                  |                |  | NO. | DATE | REVISION |  |

WNST

, CHECKED: GAVP

MCLS

DATE: 03<u>/18</u>/16













| CRACKS STA. 19+70.27 |                                                                                                                                       |                                                                                                                                          |
|----------------------|---------------------------------------------------------------------------------------------------------------------------------------|------------------------------------------------------------------------------------------------------------------------------------------|
|                      |                                                                                                                                       |