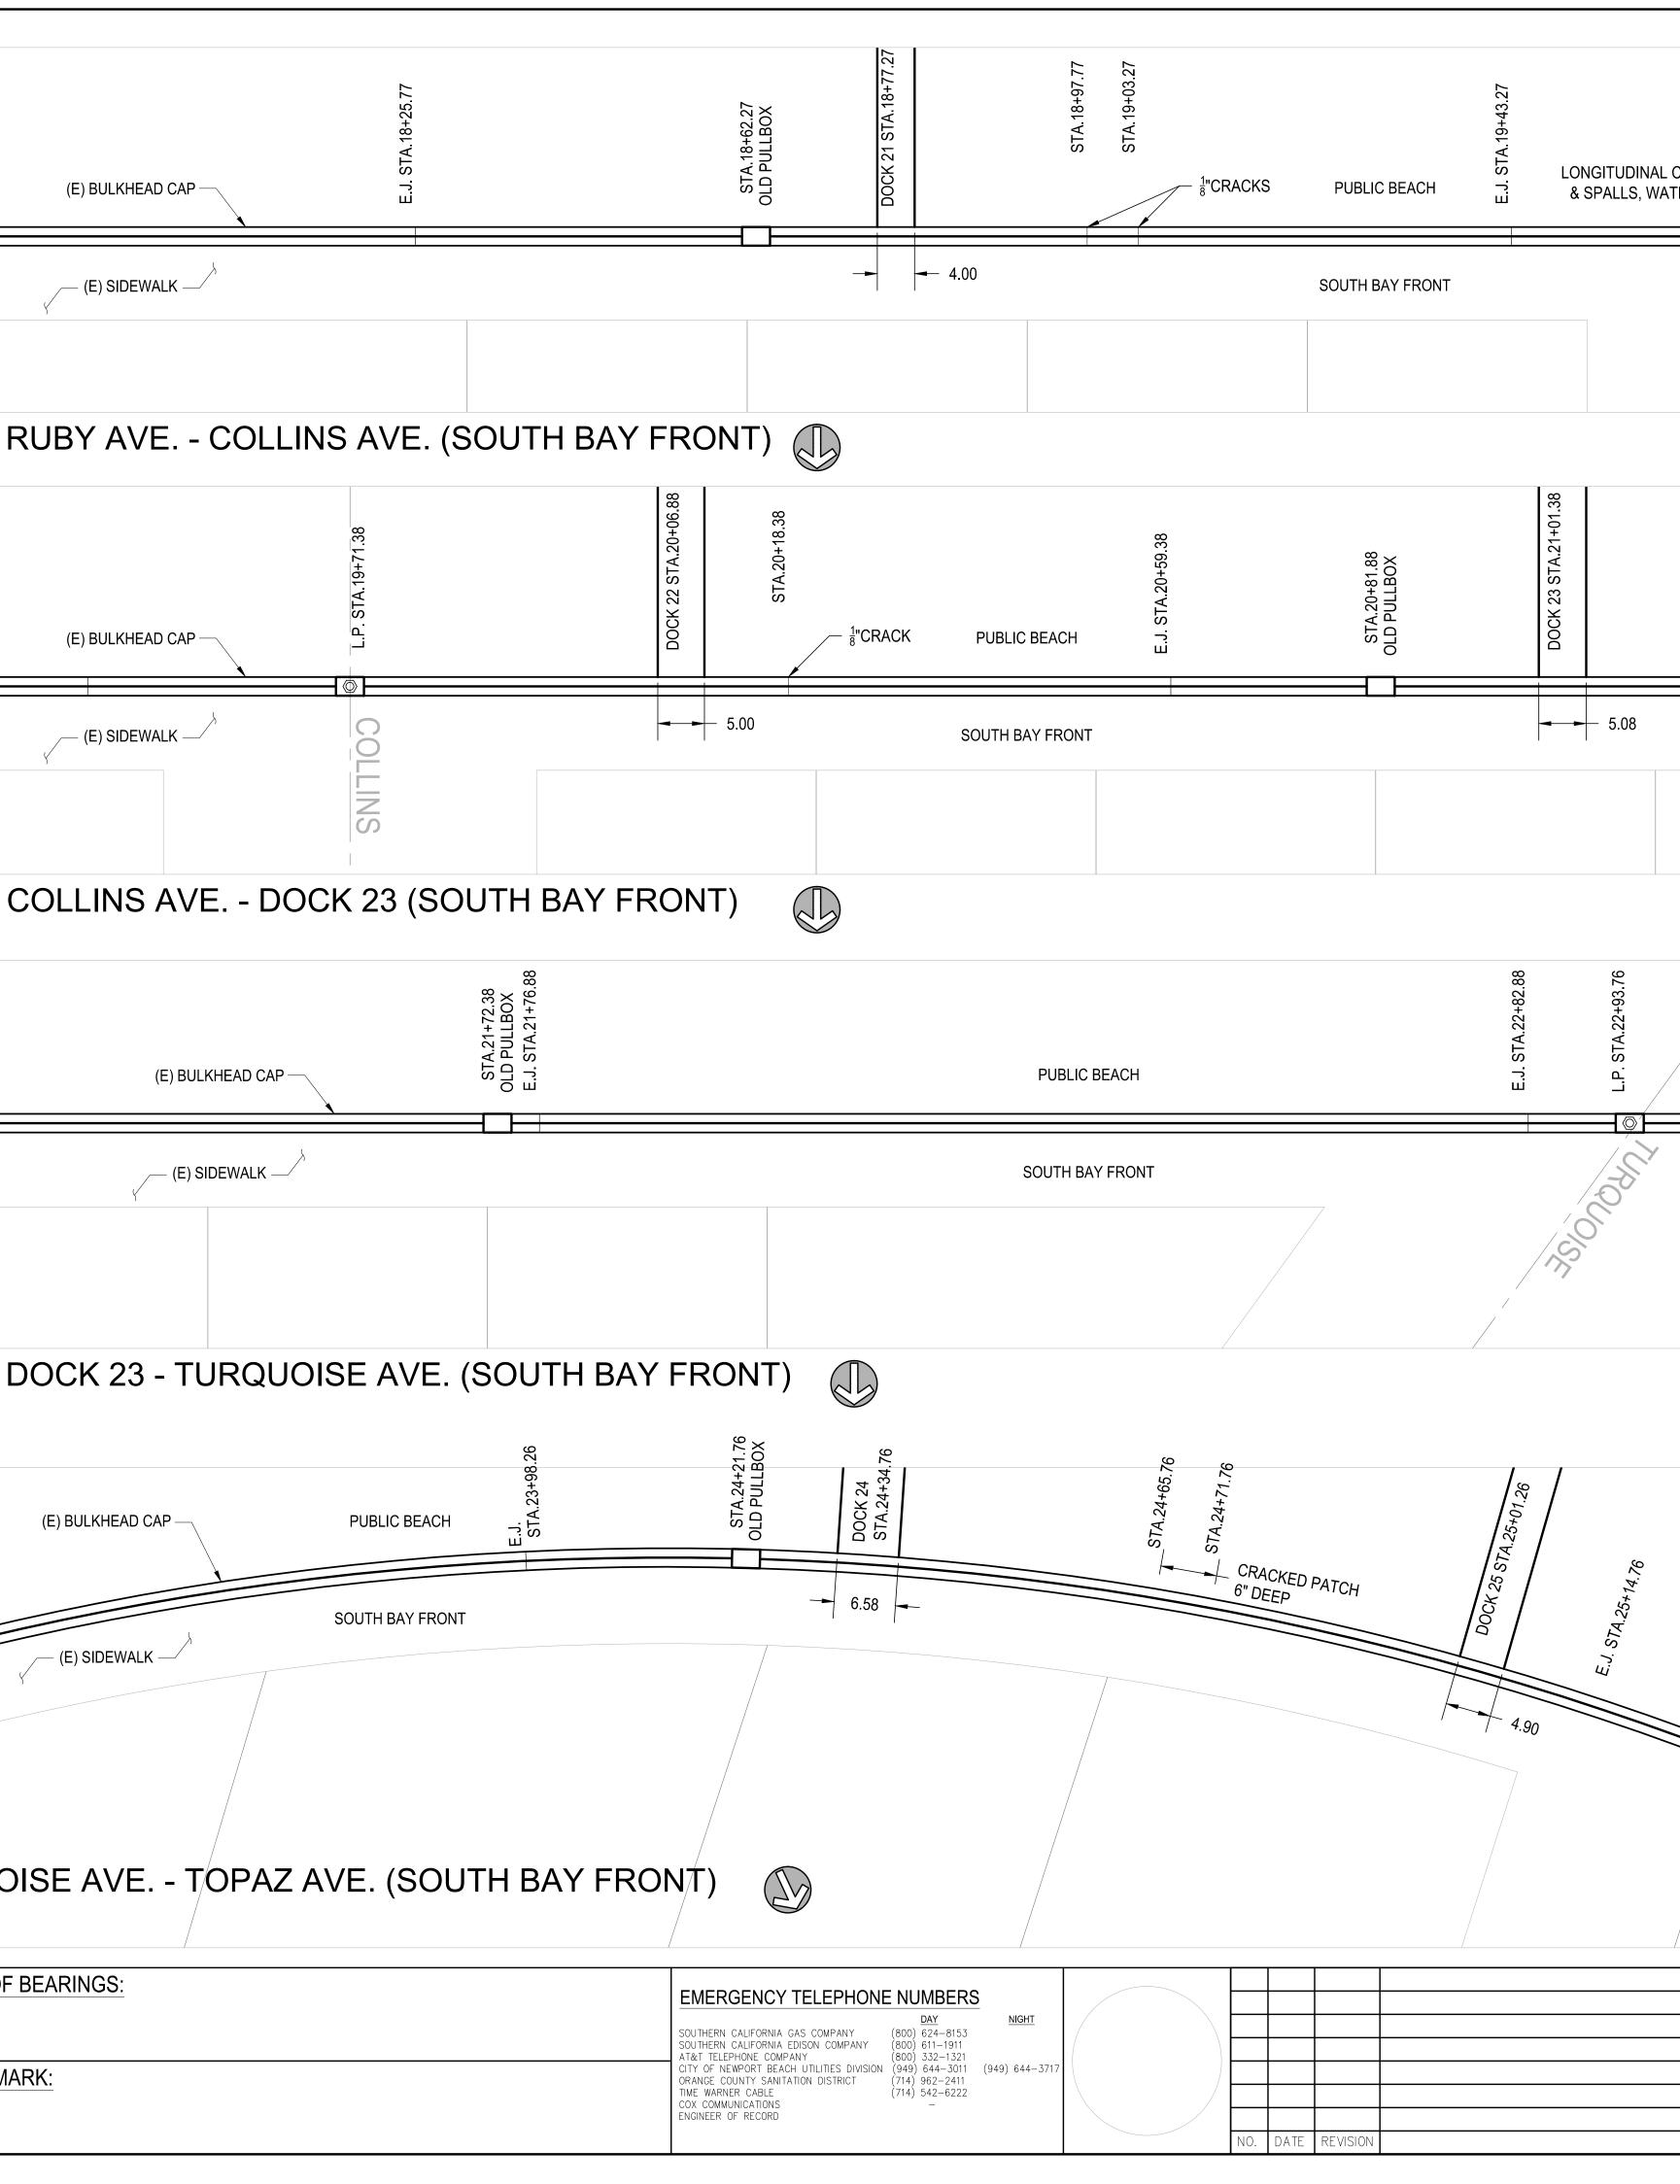

| (800) 611–1911<br>(800) 332–1321 |                |  |     |      |          |  |
| CITY OF NEWPORT BEACH UTILITIES DIVISION<br>ORANGE COUNTY SANITATION DISTRICT | (714) 962–2411                   | (949) 644–3717 |  |     |      |          |  |
| TIME WARNER CABLE<br>COX COMMUNICATIONS                                       | (714) 542-6222<br>-              |                |  |     |      |          |  |
| ENGINEER OF RECORD                                                            |                                  |                |  |     |      |          |  |
|                                                                               |                                  |                |  | NO. | DATE | REVISION |  |

WNST

, CHECKED: GAVP

MCLS

DATE: 03<u>/18</u>/16













| CRACKS STA. 19+70.27 |                                                                                                                                       |                                                                                                                                          |
|----------------------|---------------------------------------------------------------------------------------------------------------------------------------|------------------------------------------------------------------------------------------------------------------------------------------|
|                      |                                                                                                                                       |