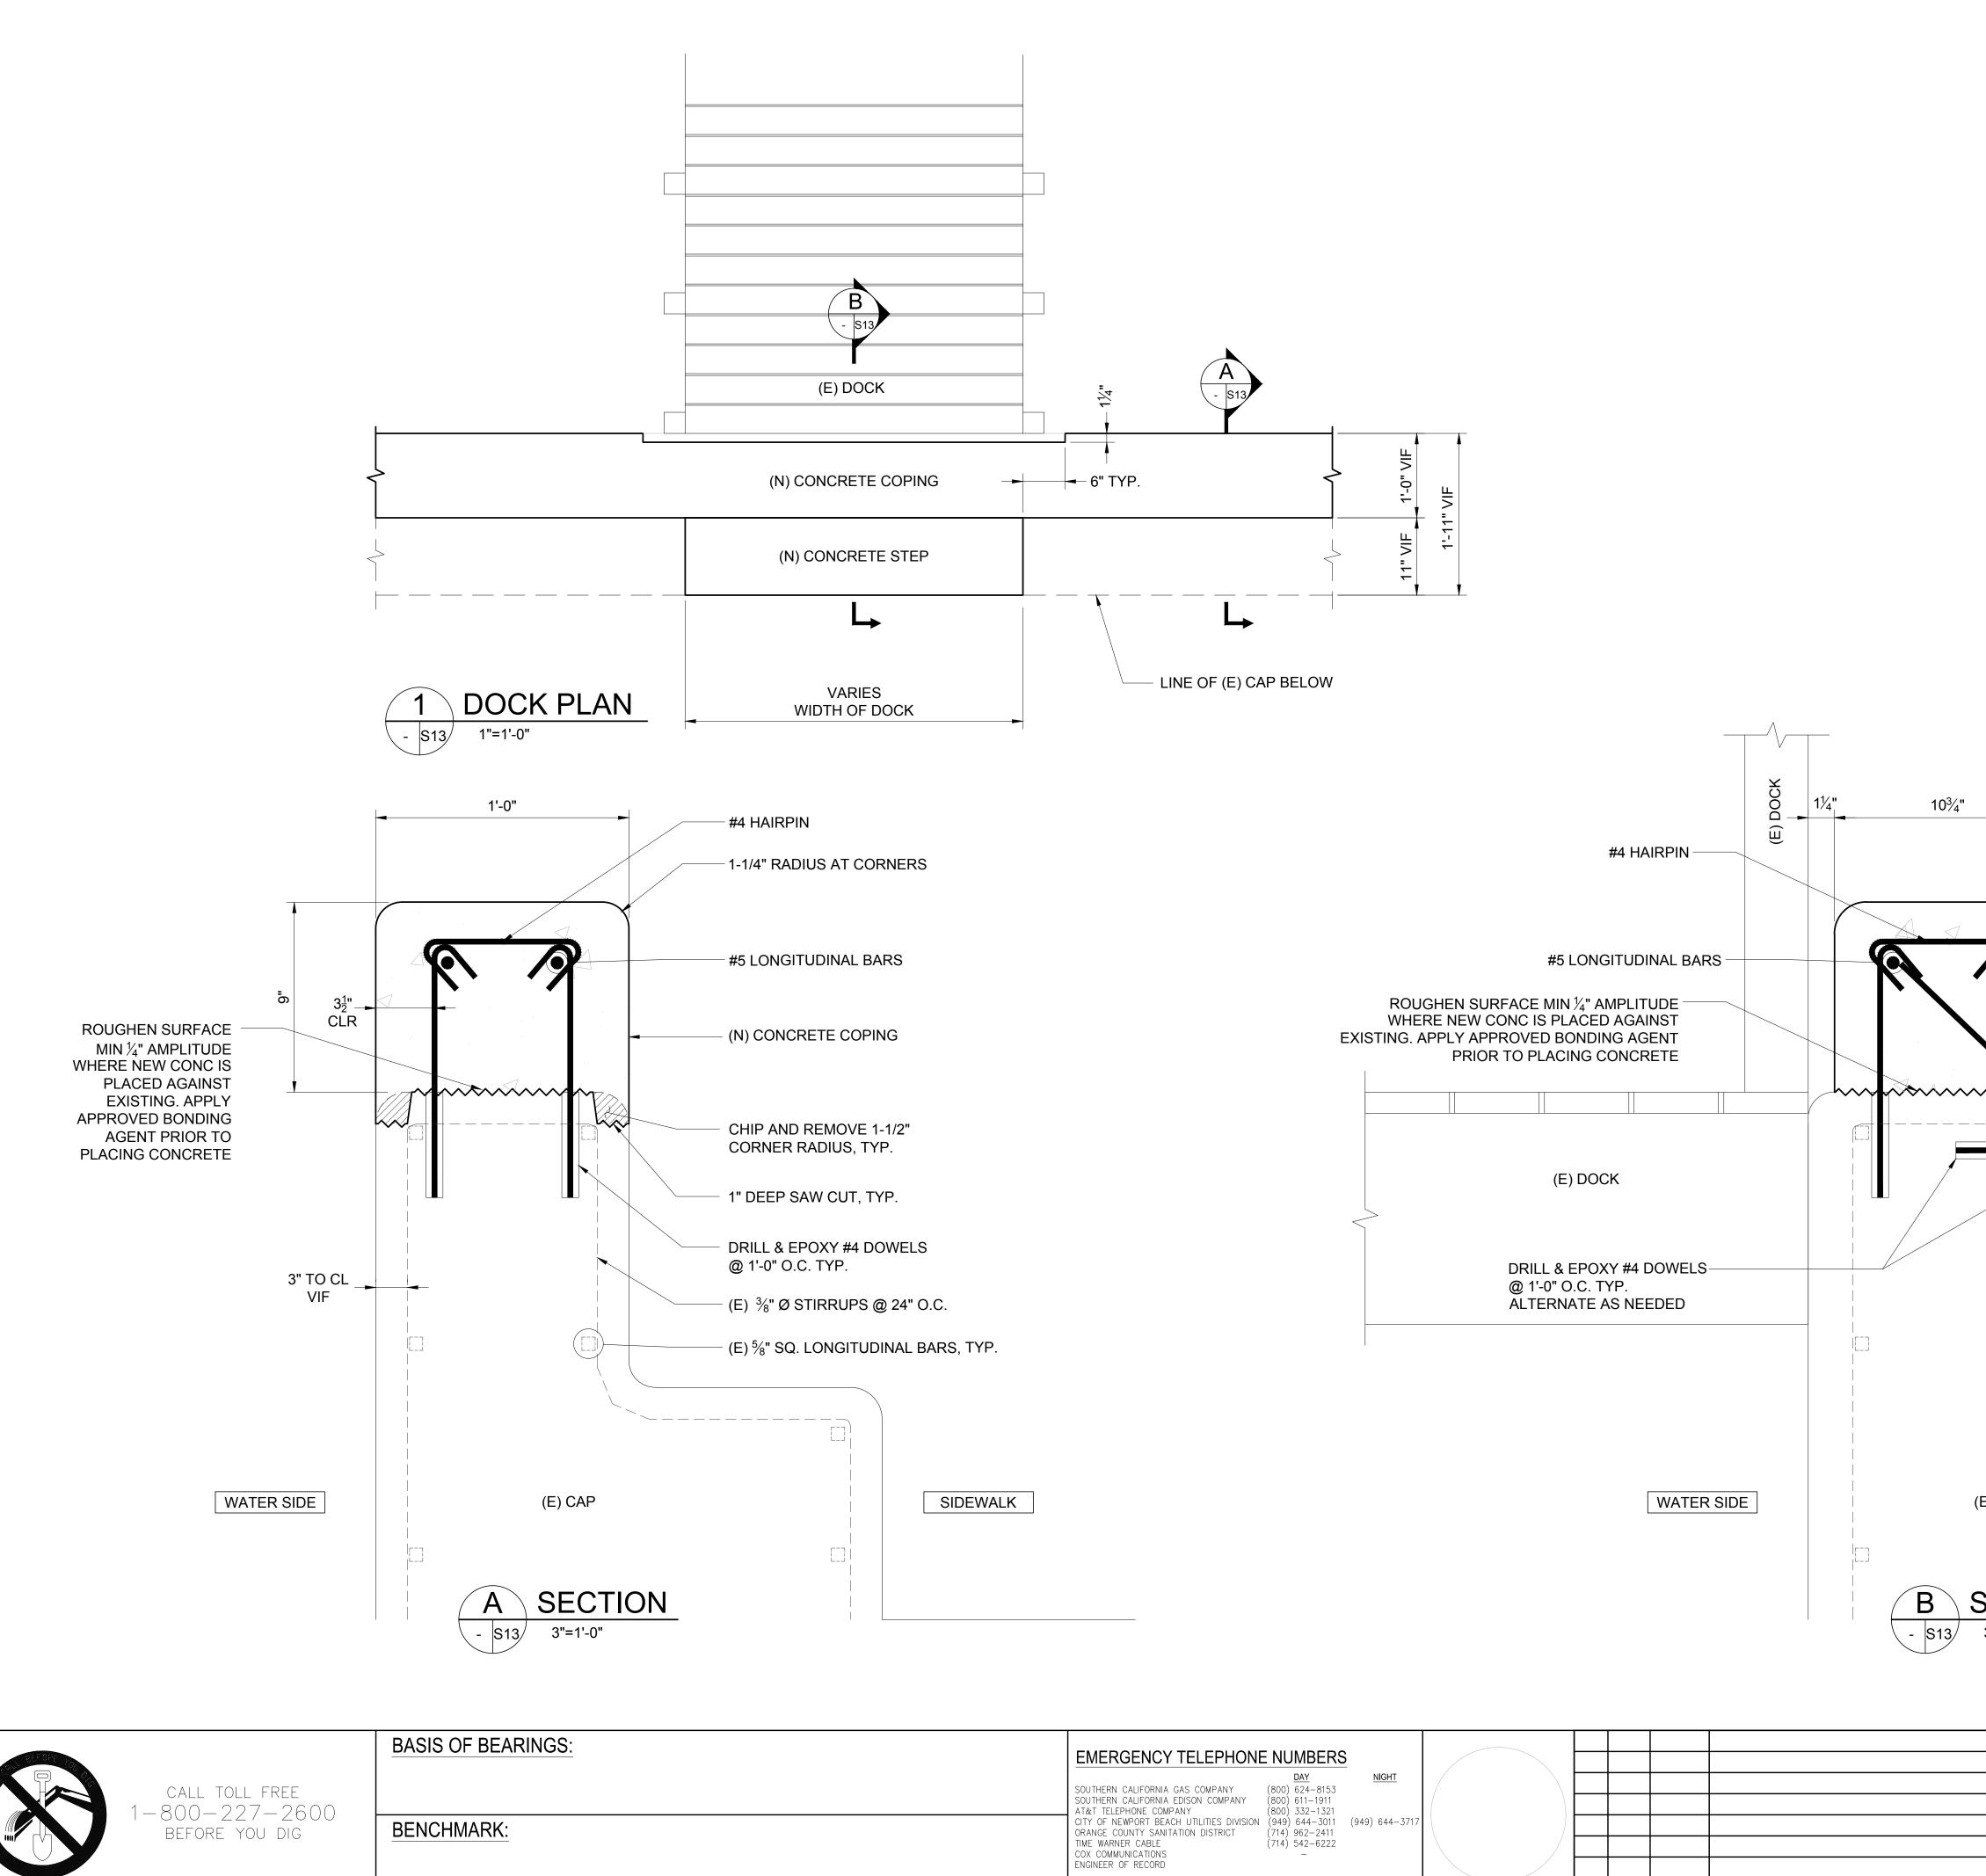

| Balboa Istand Bulkhead Inspection Regimeering and Arthitecture                                                      | 5 | CASH & ASSOCIATES<br>Ingineering and Arthitecture |
|---------------------------------------------------------------------------------------------------------------------|---|---------------------------------------------------|
| STHEET LOCATION<br>Grand Canal East<br>Between South Bay Front and Park Ave<br>Between South Bay Front and Park Ave |   | CTM                                               |