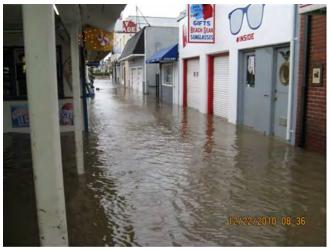

10. The following are additional photos from this event depicting wave overtopping of the Balboa Island seawall and the resulting damage. As seen in Photos 35 through 37 water poured over the seawall flooding the boardwalk at Turquoise and South Bay Front. Flood waters spilled into adjacent streets as seen in Photo 38. Some businesses were inundated as can be seen in Photo 39. After the tide ebbed and the flood waters drained, the boardwalk was covered with sand and debris as shown in Photo 40, clogging the boardwalk drainage system.





Photo 35: Waves splashing over the Balboa Island seawall at Turquoise and South Bay Front



Photo 36: Seawater pouring over the seawall



Photo 37: Bay waters overtopping the seawall as City personnel struggle to keep pace



Photo 38: Street Flooding



Photo 39: Flooded Businesses



Photo 40: After the tide ebbs, the boardwalk is covered with sand and debris which to be cleaned up

Photo 41 shows the repairs being performed to a flood damaged house. The waterlogged portions of drywall had to be removed. Photo 42 shows the aftermath of a flooded car interior.

Balboa Island requires a short-term plan addressing current over-topping issues as well as a long-term mitigation plan if such damage and cleanup scenarios are to be avoided.



Photo 41: Example of flood-damaged home repairs



Photo 42: Example of flood-damaged car interior

# Appendix 5

COWI (2016)



### DRAFT

Condition Assessment Inspection Report West End Seawall, Balboa Island

September 2016



### City of Newport Beach

100 Civic Center Drive Newport Beach, CA 92660

>