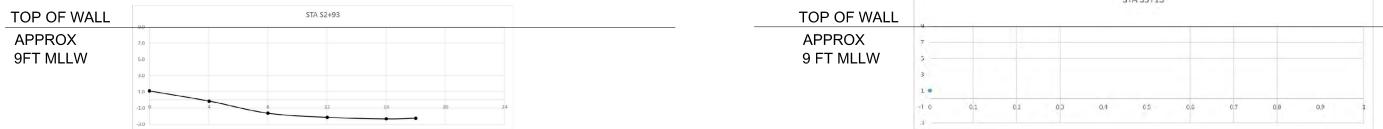

Moderate 36 Cracks WS

SCALE 1"=10'-0'









## GROUND PROFILES PERPENDICULAR TO NORTH WALL SCALE NTS







| TOP OF WALL            |        |
|------------------------|--------|
| APPROX<br>8.76 FT MLLW | 0.0    |
|                        | 3.0    |
|                        | -1.0 0 |
|                        | -3.0   |



| ΓΑ N1+20 |    |    |    |
|----------|----|----|----|
|          |    |    |    |
|          |    |    |    |
|          |    |    |    |
|          |    |    |    |
|          |    |    |    |
| 12       | 16 | 20 | 24 |

# STA N1+00



| 12 | 16 | 20 | 2 |
|----|----|----|---|

## GROUND PROFILES PERPENDICULAR SCALE TO NORTH WALL







## GROUND PROFILES PERPENDICULAR SCALE TO NORTH WALL

10







### GROUND PROFILES PERPENDICULAR TO SOUTH WALL SCALE NTS







|             |        |   | 5 |
|-------------|--------|---|---|
| TOP OF WALL | 9.0    |   |   |
| APPROX      | 7.0    |   |   |
| 9 FT MLLW   | 5.0    |   |   |
|             | 3.0    |   |   |
|             | 1.0    |   |   |
|             | -1.0 0 | 4 | * |
|             | -3.0   |   |   |
|             | -5.0   |   |   |
|             |        |   |   |







### STA \$1+73

| 12 | 16 | 20 | 24 |
|----|----|----|----|
|    |    | •  |    |

### GROUND PROFILES PERPENDICULAR TO SOUTH WALL SCALE NTS

12



| TA SO-07 |        |    |  |
|----------|--------|----|--|
|          |        |    |  |
|          |        |    |  |
|          |        |    |  |
|          |        |    |  |
| *        | <br>20 | 24 |  |
|          |        |    |  |

#### GROUND PROFILES PERPENDICULAR TO