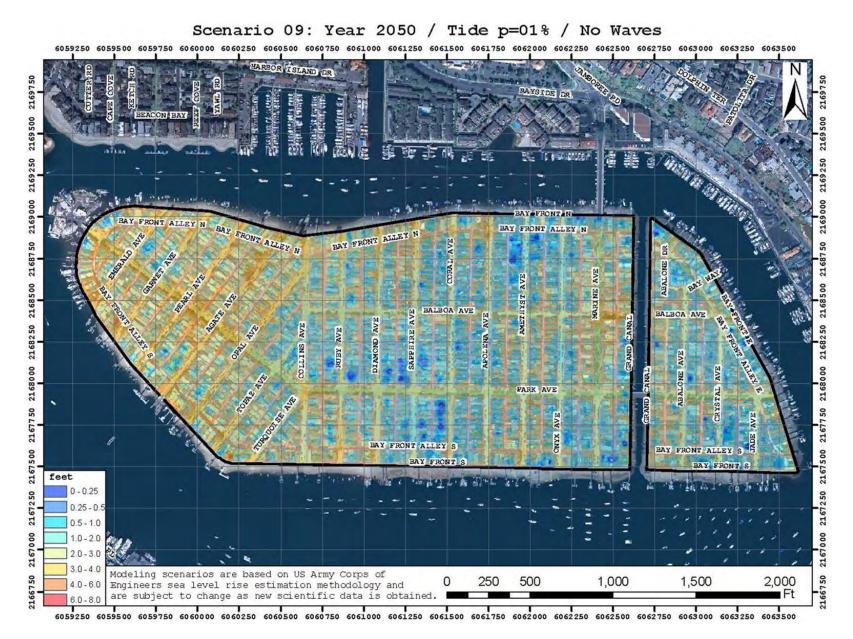

| Balboa Istand Bulkhead Inspection Regimeering and Arthitecture                                                      | 5 | CASH & ASSOCIATES<br>Ingineering and Arthitecture |
|---------------------------------------------------------------------------------------------------------------------|---|---------------------------------------------------|
| STHEET LOCATION<br>Grand Canal East<br>Between South Bay Front and Park Ave<br>Between South Bay Front and Park Ave |   | CTM                                               |