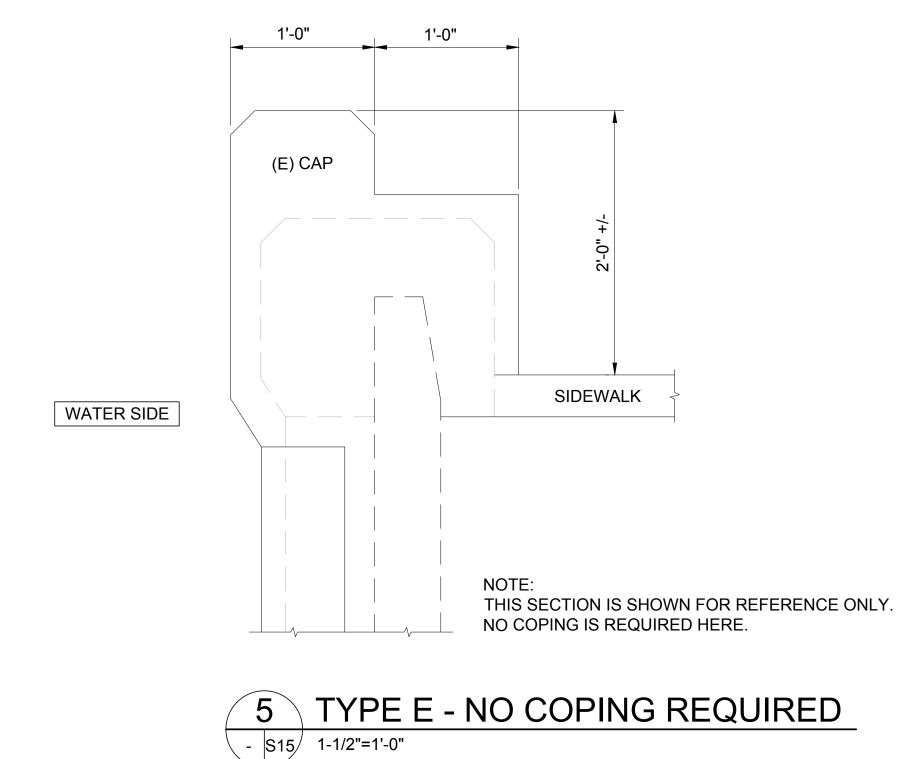

| Balboa Istand Bulkhead Inspection Regimeering and Arthitecture                                                      | 5 | CASH & ASSOCIATES<br>Ingineering and Arthitecture |
|---------------------------------------------------------------------------------------------------------------------|---|---------------------------------------------------|
| STHEET LOCATION<br>Grand Canal East<br>Between South Bay Front and Park Ave<br>Between South Bay Front and Park Ave |   | CTM                                               |