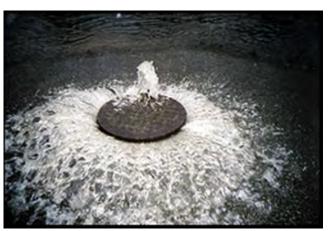

causes sewage to spill out in an event called a "sanitary sewer overflow" (SSO). People and the environment are thereby exposed to raw sewage. An example of an SSO is shown in Photos 32 and 33. Areas impacted by SSOs, including beaches and harbor waters, would need to be closed to direct human contact for a period of time to prevent disease. Such closures impact daily life and the economy. To prevent damage to both storm drain and sewer systems. During high water events, the City closes the storm drain outlets to Newport Bay to prevent sea water from flowing backwards through the storm water outlets and inundating Balboa Island. City personnel mobilize to pump out water that collects at the storm drain outlet junction structures located at bay-front street ends as seen in Photo 34.









Photo 33: Example of Sanitary Sewer Overflow



Photo 34: City of Newport Beach Personnel pumping flood water back into the Bay

The preceding photograph was taken during a high water event in December 2010. The following are additional photos from this event depicting wave overtopping of the Balboa Island seawall and the resulting damage. As seen in Photos 35 through 37 water poured over the seawall flooding the boardwalk at Turquoise and South Bay Front. Flood waters spilled into adjacent streets as seen in Photo 38. Some businesses were inundated as can be seen in Photo 39. After the tide ebbed and the flood waters drained, the boardwalk was covered with sand and debris as shown in Photo 40, clogging the boardwalk drainage system.





Photo 35: Waves splashing over the Balboa Island