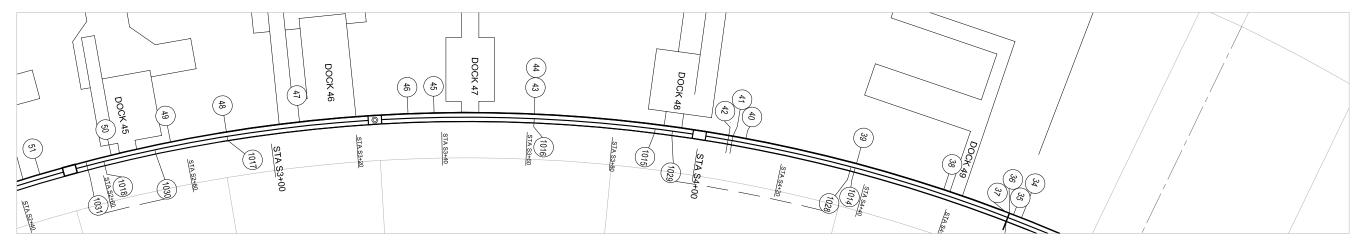

EWALK VERTICAL CRACK FROM WALL SLAB PANEL JOINT CONTINUING THROUGH ORIGINAL CAP/COPING AND ALL THE WALL TO THE TOP OF "TYPE D" COPING. S2+18 WS 20 40 1/16 Cracks 52 Coping Type D Wall ΤZ Minor PREVIOUSLY REPAIRED, REPAIR FAILING. 1/8 CRACK THROUGH COPING Cracks S2+21 IS 12 1021 Coping Type D Wall ATM Moderate 48 S2+29 1/8 CRACK THROUGH COPING IS 12 1020 Coping Type D Wall ATM Moderate 48 Cracks IS 12 48 1/8 Cracks S2+31 1019 Coping Type D Wall ATM Moderate CRACK THROUGH COPING VERTICAL CRACK TO THE BOTTOM OF THE TYPE D COPING. NO RUST STAINS APPARENT. IT ENDS AT THE CONINUOUS HORIZONTAL JOINT WHERE THE TYPE D 1/8 Cracks S2+47 WS 30 51 Coping Type D Wall ΤZ Moderate 20 EXTENSION MEETS THE ORIGINAL CAP/COPING. PREVIOUSLY REPAIRED.

(2) ( ి) (왕) 1023 STA S11-80 STA 52+00 A Less stars

SCALE



DOCK 44 - DOCK 49 (SOUTH BAY FRONT)

| Cracks                 | S2+47 | WS | 30 | 51   | Coping Type D      | Wall     | ΤZ  | Moderate | 20 | 1/8  |   | VERTICAL CRACK TO THE BOTTOM OF THE TYPE D COPING. N<br>HORIZONTAL JOINT WHERE THE TYPE D EXTENSION MEETS T   |
|------------------------|-------|----|----|------|--------------------|----------|-----|----------|----|------|---|---------------------------------------------------------------------------------------------------------------|
| Cracks                 | S2+58 | IS |    | 1031 | Sidewalk           | Sidewalk | АТМ | Moderate |    |      |   | END OF CRACKS IN SIDEWALK GREATER THAN 1/16". CRACKS                                                          |
| Spall                  | S2+62 | IS | 12 | 1018 | Coping Type D      | W