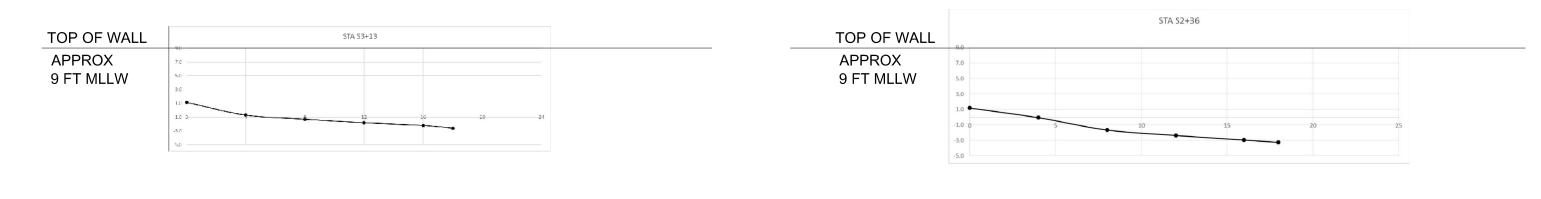

TZ Moderate 36 Cracks WS

SCALE 1"=10'-0'









## GROUND PROFILES PERPENDICULAR TO NORTH WALL SCALE NTS







| TOP OF WALL            |        |
|------------------------|--------|
| APPROX<br>8.76 FT MLLW | 0.0    |
|                        | 3.0    |
|                        | -1.0 0 |
|                        | -3.0   |



| ΓΑ N1+20 |    |    |    |
|----------|----|----|----|
|          |    |    |    |
|          |    |    |    |
|          |    |    |    |
|          |    |    |    |
|          |    |    |    |
| 12       | 16 | 20 | 24 |

# STA N1+00



| 12 | 16 | 20 | 2 |
|----|----|----|---|

## GROUND PROFILES PERPENDICULAR SCALE TO NORTH WALL







## GROUND PROFILES PERPENDICULAR SCALE TO NORTH WALL

10







### GROUND PROFILES PERPENDICULAR TO SOUTH WALL SCALE NTS







|             |        |   | 5 |
|-------------|--------|---|---|
| TOP OF WALL | 9.0    |   |   |
| APPROX      | 7.0    |   |   |
| 9 FT MLLW   | 5.0    |   |   |
|             | 3.0    |   |   |
|             | 1.0    |   |   |
|             | -1.0 0 | 4 | * |
|             | -3.0   |   |   |
|             | -5.0   |   |   |
|             |        |   |   |







### STA \$1+73

| 12 | 16 | 20 | 24 |
|----|----|----|----|
|    |    | •  |    |

### GROUND PROFILES PERPENDICULAR TO SOUTH WALL SCALE NTS

12



| TA SO-07 |        |    |  |
|----------|--------|----|--|
|          |        |    |  |
|          |        |    |  |
|          |        |    |  |
|          |        |    |  |
| *        | <br>20 | 24 |  |
|          |        |    |  |

#### GROUND PROFILES PERPENDICULAR