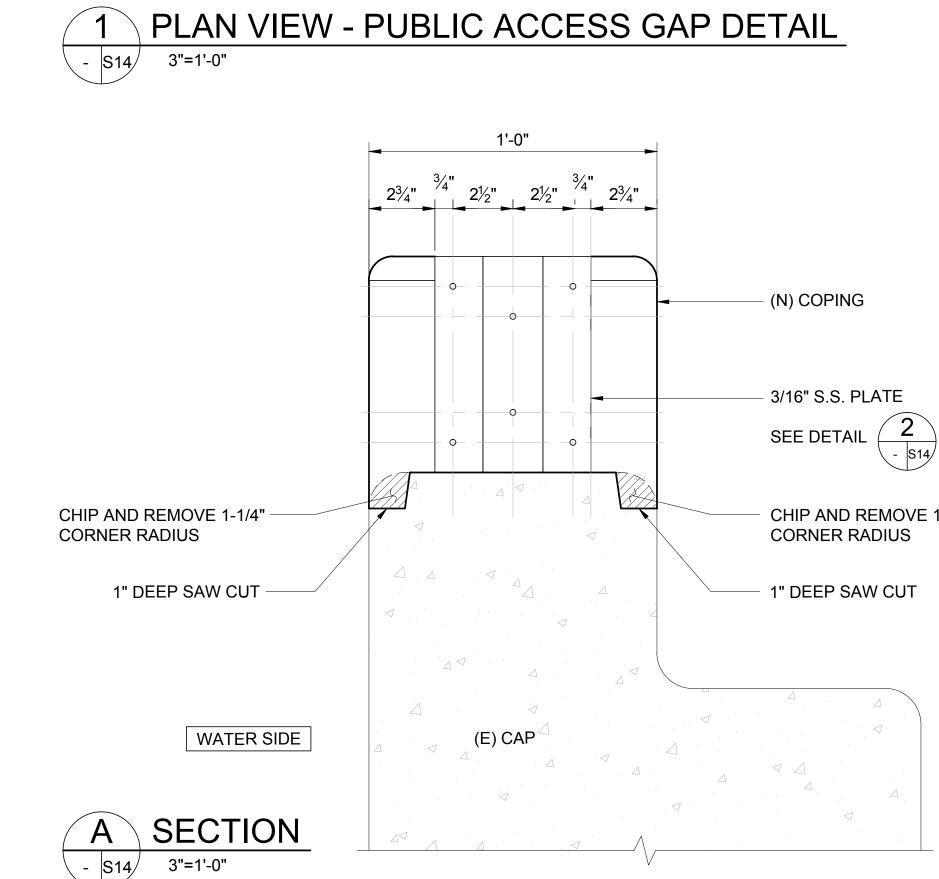

| Balboa Istand Bulkhead Inspection Regimeering and Arthitecture                                                      | 5 | CASH & ASSOCIATES<br>Ingineering and Arthitecture |
|---------------------------------------------------------------------------------------------------------------------|---|---------------------------------------------------|
| STHEET LOCATION<br>Grand Canal East<br>Between South Bay Front and Park Ave<br>Between South Bay Front and Park Ave |   | CTM                                               |