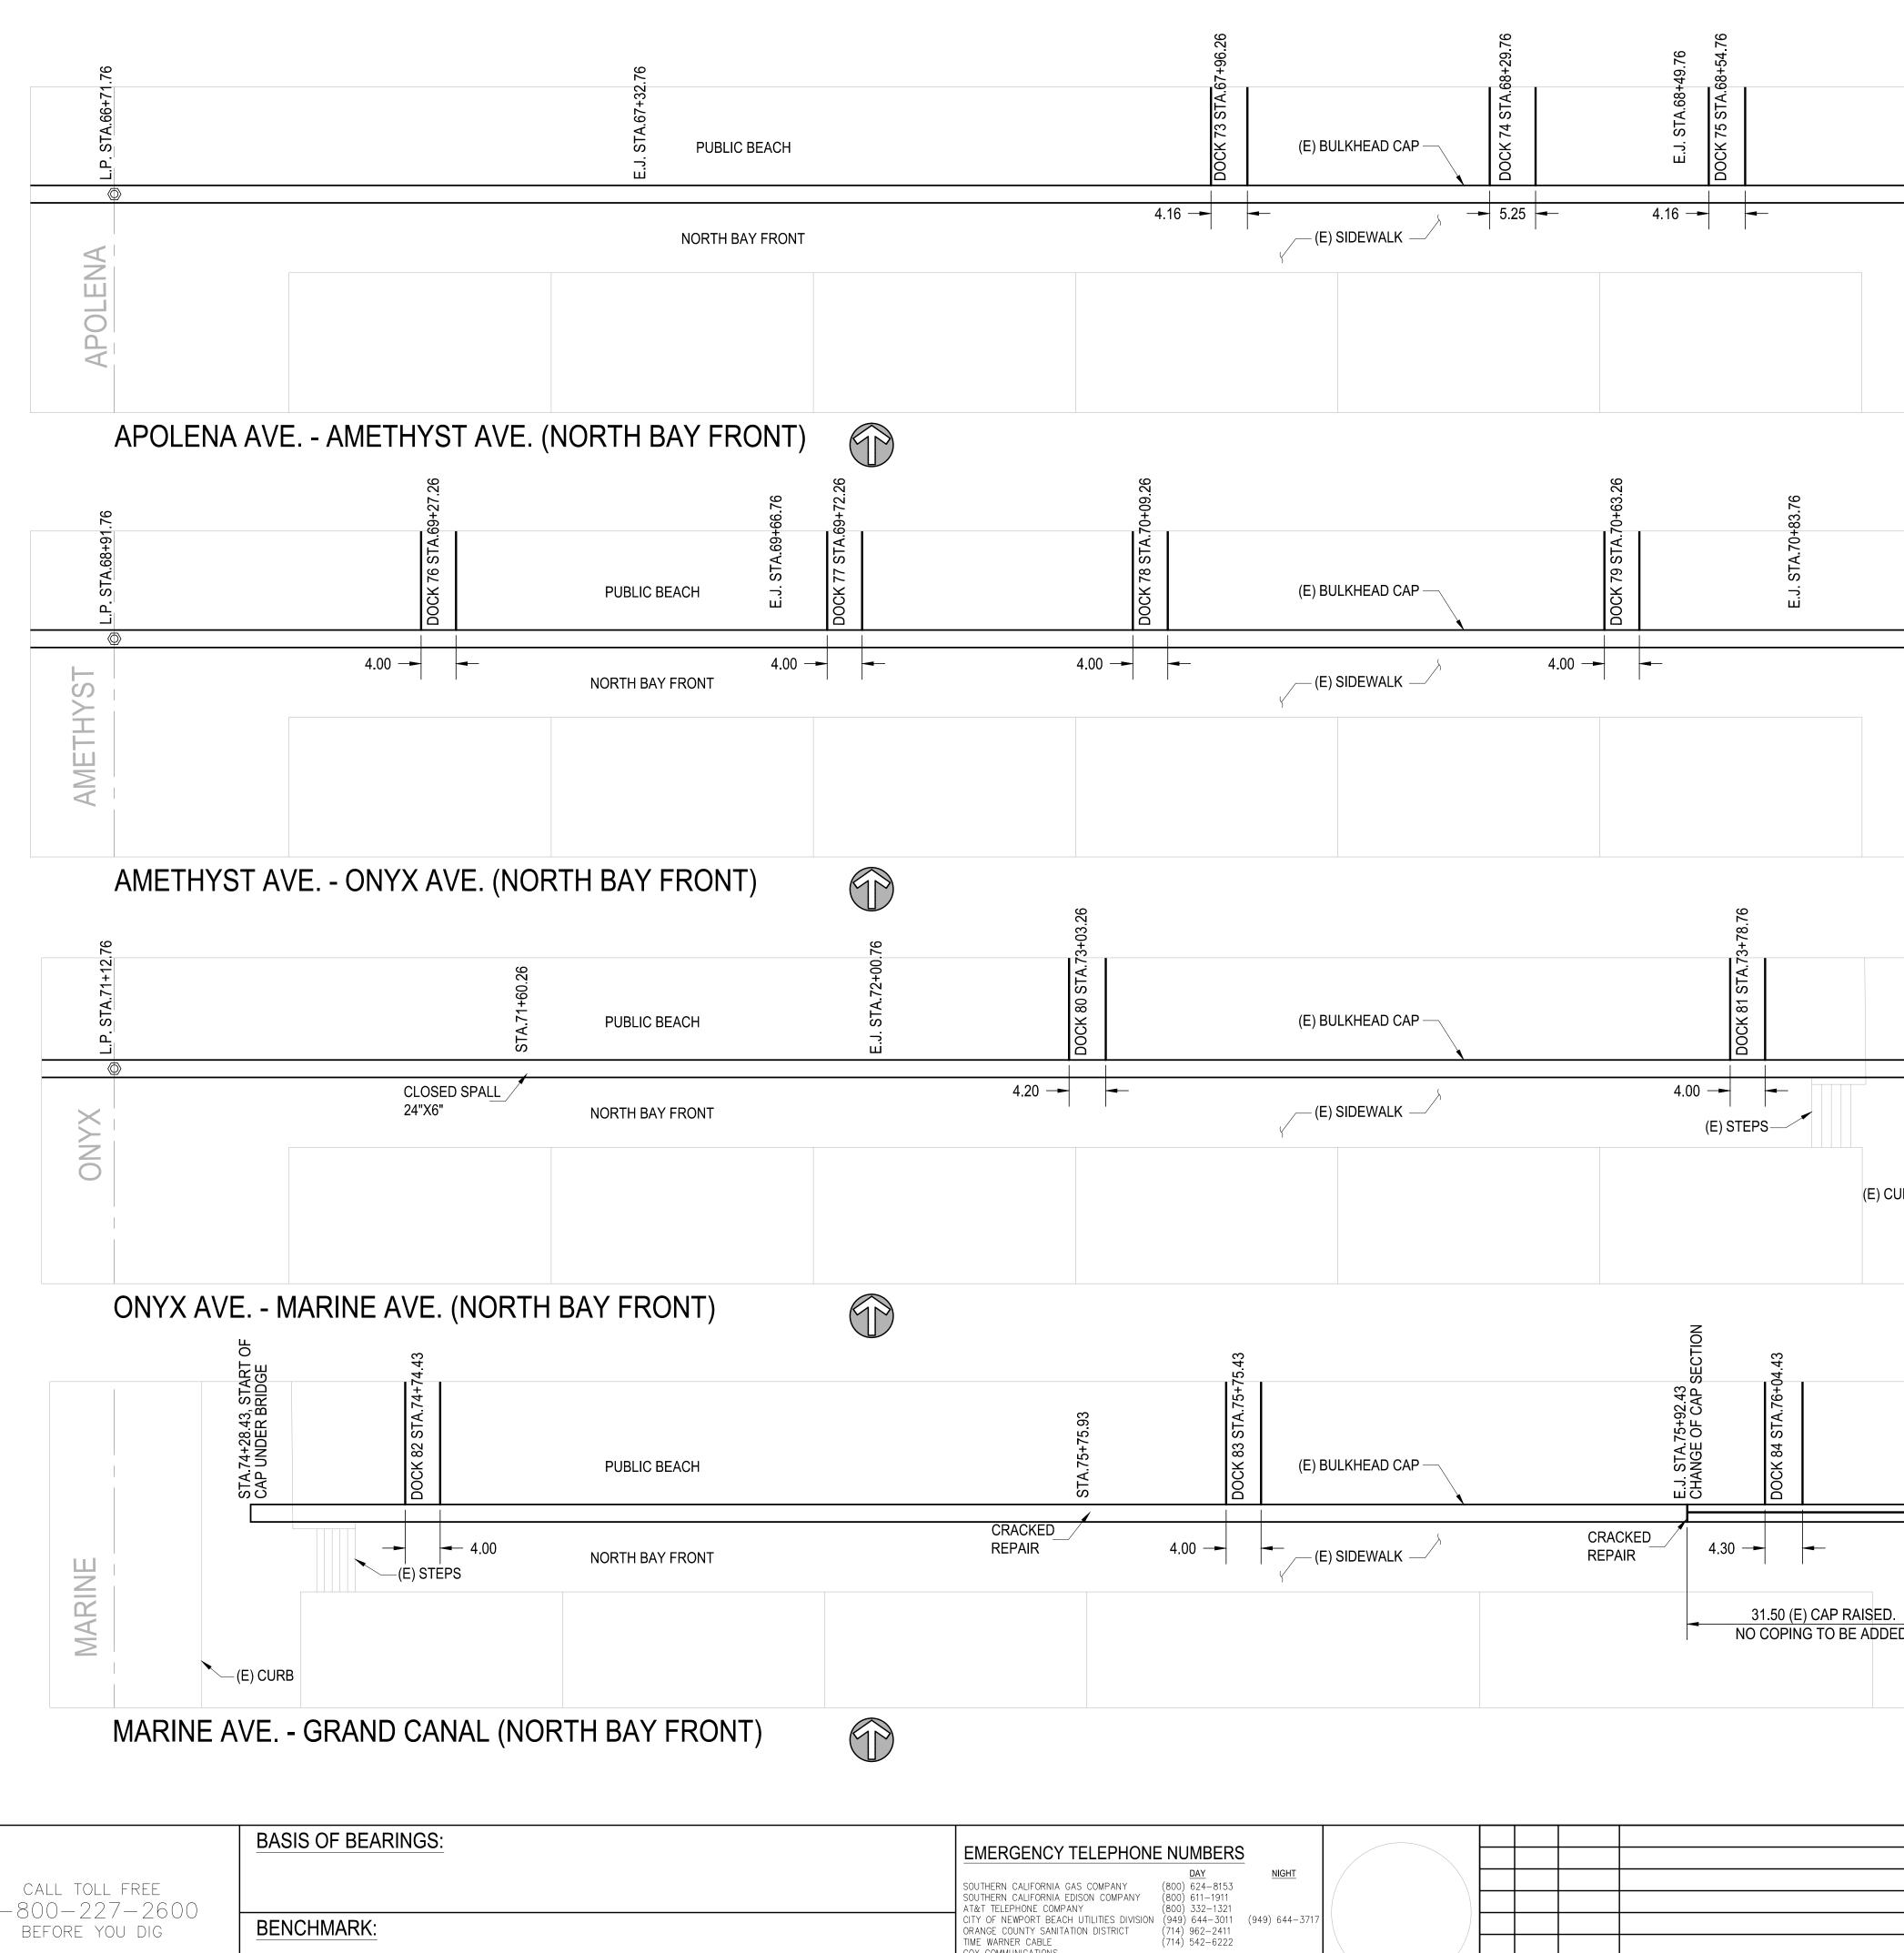

| Balboa Istand Bulkhead Inspection Regimeering and Arthitecture                                                      | 5 | CASH & ASSOCIATES<br>Ingineering and Arthitecture |
|---------------------------------------------------------------------------------------------------------------------|---|---------------------------------------------------|
| STHEET LOCATION<br>Grand Canal East<br>Between South Bay Front and Park Ave<br>Between South Bay Front and Park Ave |   | CTM                                               |