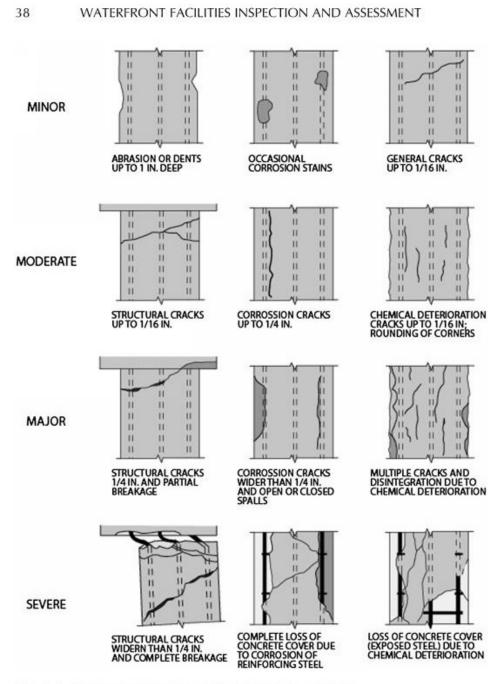

ud<br/>Multiple cracks and disintegrat<br/>due to chemical deterioration</li> <li>Mechanical abrasion or impac<br/>the reinforcing</li> </ul> | Structural cracks wider than 1<br>breakage<br>Complete loss of concrete cove<br>of reinforcing steel with more<br>diameter loss for any main rei | Loss of peatrup and up-pracem<br>Loss of concrete cover (expose<br>chemical deterioration<br>Loss of more 30% of cross sectic | ent to identify relevant damage grad<br>cccessibility or passed by, note as su<br>ufate attack, alkali-silica reaction, alk                                                                                                                                                                                                   |

Table 2-6, sheet 2 of 3



37

### Table 2-6, sheet 3 of 3



Fig. 2-4. Damage ratings for reinforced concrete elements Source: Courtesy of CH2M HILL, Inc. and COWI, Inc., reproduced with permission.

## Table 2-14

## 64 WATERFRONT FACILITIES INSPECTION AND ASSESSMENT

Table 2-14. Condition Assessment Ratings

| Ra | ating        | Description                                                                                                                                                                                                                                                                                                                                                |  |  |  |  |  |  |
|----|--------------|-----------------------------------------------------------------------------------------------------------------------------------------