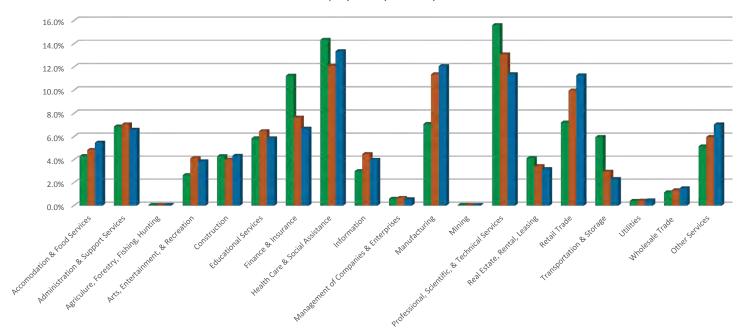

7,326     | 6.4%  | 30,790     | 9.1%  | 55,774     | 10.0% |
| 30,000 to 45,000 CrYr              | 39,759    | 34.8% | 117,887    | 35.0% | 200,084    | 35.7% |
| 45,000 to 60,000 CrYr              | 19,612    | 17.2% | 55,858     | 16.6% | 90,836     | 16.2% |
| 60,000 to 75,000 CrYr              | 10,668    | 9.3%  | 31,641     | 9.4%  | 53,969     | 9.6%  |
| 75,000 to 90,000 CrYr              | 9,273     | 8.1%  | 28,358     | 8.4%  | 46,648     | 8.3%  |
| 90,000 to 100,000 CrYr             | 5,115     | 4.5%  | 12,286     | 3.6%  | 17,527     | 3.1%  |
| Over 100,000 CrYr                  | 18,637    | 16.3% | 50,357     | 14.9% | 78,408     | 14.0% |
| Industry Groups                    |           |       |            |       |            |       |

#### Employee's by Industry



|                                                | Establishi | nents | Employ  | ee's  | Establish | ments | Employe | ee's  | Establish | nents | Employ  | ee's  |
|------------------------------------------------|------------|-------|---------|-------|-----------|-------|---------|-------|-----------|-------|---------|-------|
|                                                | #          | %     | #       | %     |           | %     |         | %     | #         | %     | #       | %     |
| Total                                          | 5,405      | 100%  | 114,136 | 100%  | 16,295    | 100%  | 337,294 | 100%  | 30,607    | 100%  | 560,193 | 100%  |
| Accomodation & Food Services                   | 194        | 3.6%  | 4,923   | 4.3%  | 696       | 4.3%  | 16,327  | 4.8%  | 1,409