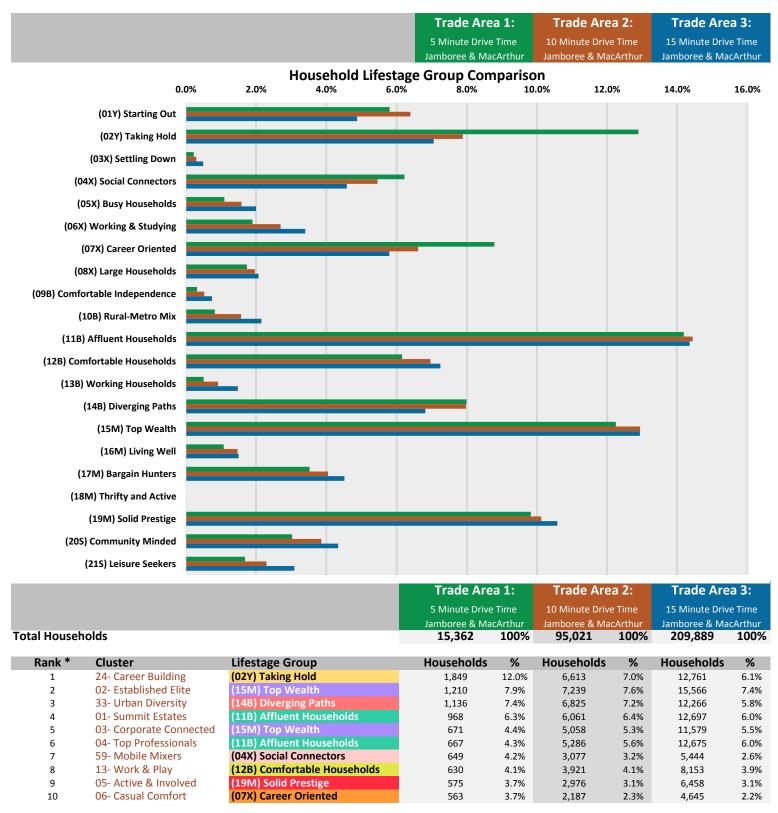

# Jamboree Rd & MacArthur Blvd - Newport Beach, CA March 2018

| 5 Minutes | 10 Minutes | 15 Minutes |
|-----------|------------|------------|
| 34,514    | 259,802    | 635,424    |
| 151,554   | 568,325    | 1,048,701  |
| 15,082    | 98,458     | 215,452    |
| 37.5      | 37.9       | 37.9       |
| \$129,218 | \$119,015  | \$116,857  |
| 85%       | 75%        | 68%        |
| 78%       | 70%        | 62%        |