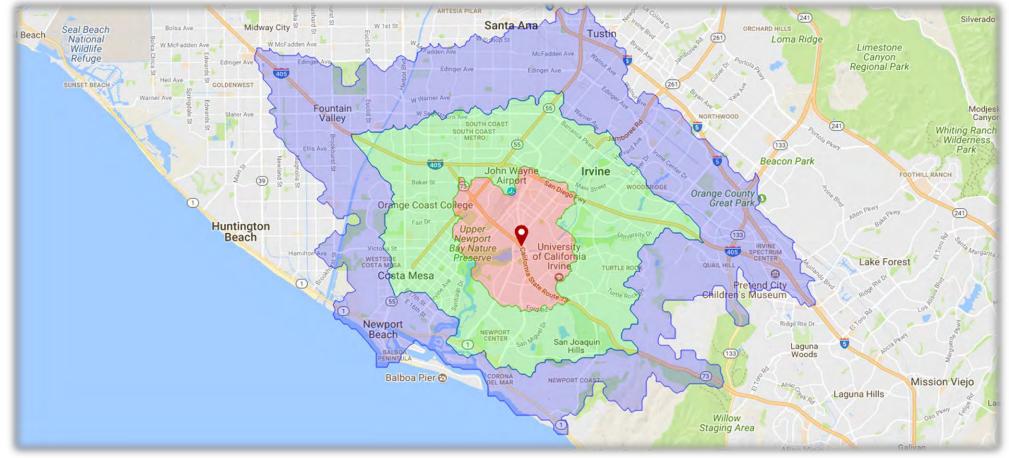

## **JAMBOREE AT THE 73**

# Jamboree Rd & MacArthur Blvd - Newport Beach, CA March 2018

| 5 Minutes | 10 Minutes | 15 Minutes |
|-----------|------------|------------|
| 34,514    | 259,802    | 635,424    |
| 151,554   | 568,325    | 1,048,701  |
| 15,082    | 98,458     | 215,452    |
| 37.5      | 37.9       | 37.9       |
| \$129,218 | \$119,015  | \$116,857  |
| 85%       | 75%        | 68%        |
| 78%       | 70%        | 62%        |

| Traffic Counts               |          |
|------------------------------|----------|
| MacArthur Blvd & Jamboree Rd | > 34,000 |
| 73 at Jamboree Rd            | > 46,000 |
| Bristol St & Dove St         | > 16,000 |