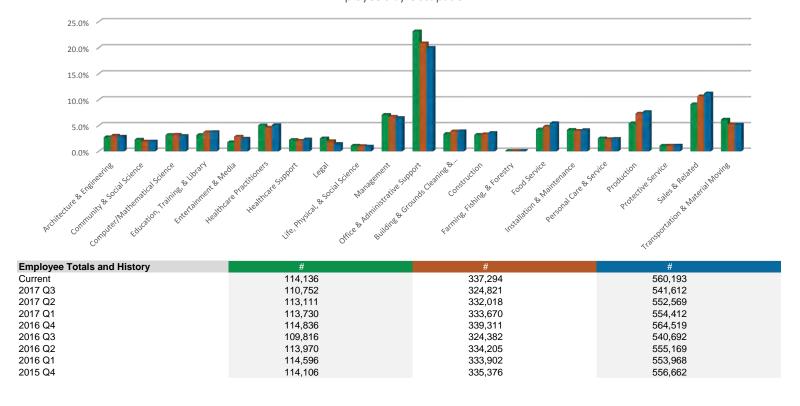

23,187          | 4.1%  |  |
| Personal Care & Service                   | 2,873         | 2.5%  | 7,960         | 2.4%  | 13,563          | 2.4%  |  |
| Production                                | 6,236         | 5.5%  | 24,749        | 7.3%  | 42,860          | 7.7%  |  |
| Protective Service                        | 1,244         | 1.1%  | 3,726         | 1.1%  | 6,256           | 1.1%  |  |
| Sales & Related                           | 10,441        | 9.1%  | 36,036        | 10.7% | 62,926          | 11.2% |  |
| Transportation & Material Moving          | 7,061         | 6.2%  | 17,679        | 5.2%  | 29,184          | 5.2%  |  |
| Military Services                         | 736           | 0.6%  | 1,962         | 0.6%  | 2,911           | 0.5%  |  |

#### Employee's by Occupation







#### **Consumer Demand & Market Supply Assessment**

For Market: Jamboree at the 73

Market Definition: Jamboree Rd & MacArthur Blvd - Newport Beach, CA

|                                           |               | 5 Minutes       |      |               |                 | 10 Minutes      |      |                |                  | 15 Minutes       |      |                 |
|-------------------------------------------|---------------|-----------------|------|---------------|-----------------|-----------------|------|----------------|------------------|------------------|------|-----------------|
|                                           |               |                 |      |               |                 |                 |      |                |                  |