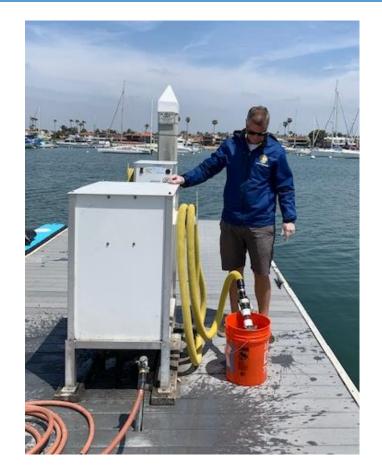

Harbor Department staffer conducting a test of one of the Harbor's public pumpout stations.