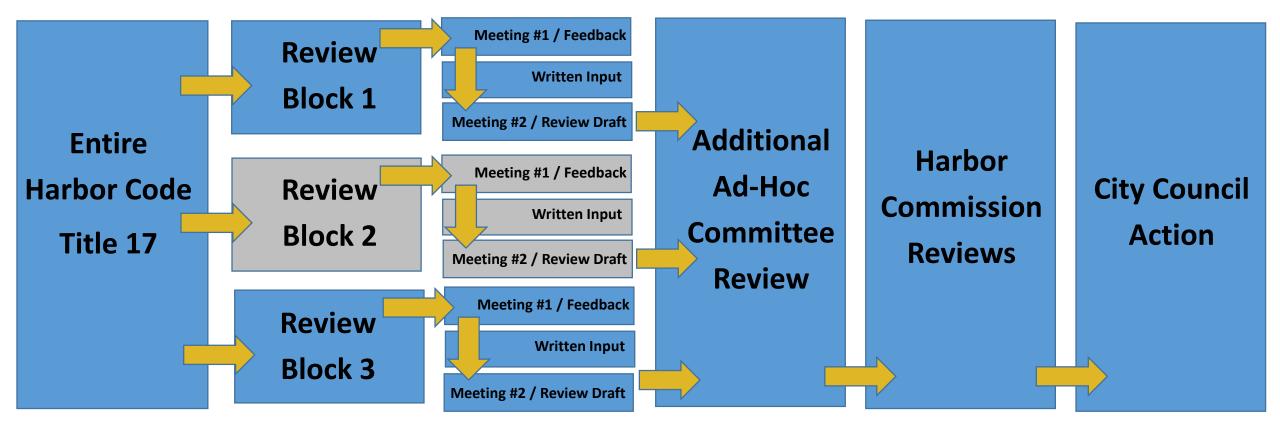

- Public participation was established as a key goal in the conducting the Title 17 review.
- To facilitate community input, the Ad-Hoc Committee organized a series of meetings allowing for an in-depth and thoughtful review of the entire Code.

• The structure established to collect public input was as follows:

Public review of the entire code at once was not deemed practical Major sections of the Code were divided into two review blocks Two public meetings were hosted for each content block. In addition written input was collected