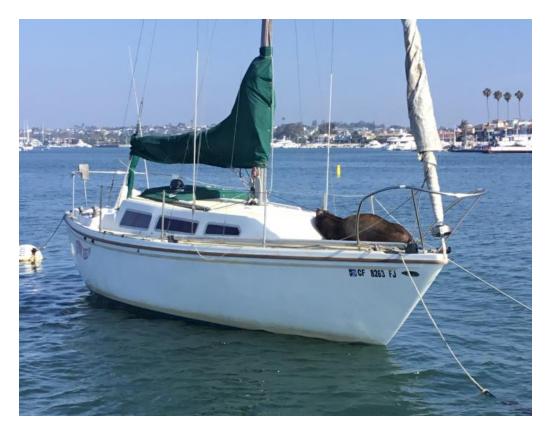

### Recommendations: Berthing, Mooring, Storage (17.25)

 Expanded authority for Harbormaster to install temporary sea lion deterrent measures, in the event permittee cannot be reached.

In the event the permittee (boat owner) cannot be reached to promptly address sea lion deterrents, recommendations would allow Harbor Department staff install temporary deterrents at owner's expense.