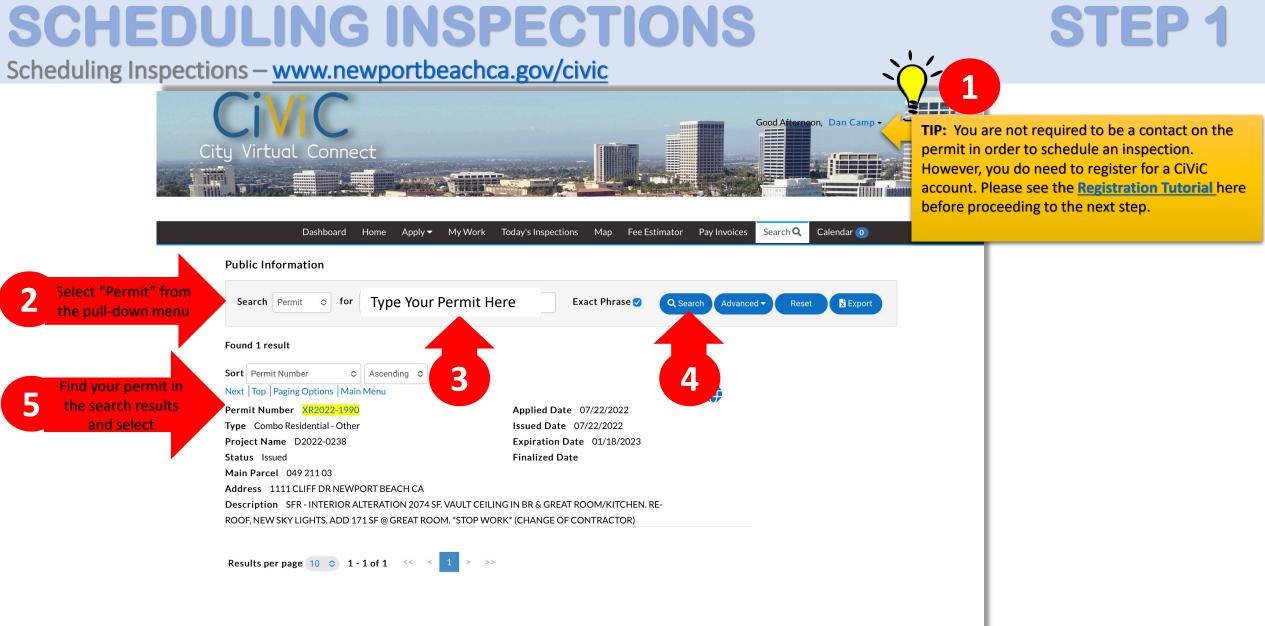

## Scheduling Inspections

**Scheduling Inspections** 

| tion |    | Sort Order 🗢     |                 |                                                                                     |
|------|----|------------------|-----------------|-------------------------------------------------------------------------------------|
|      |    | Sort Order 🗢     |                 |                                                                                     |
|      |    |                  |                 |                                                                                     |
|      |    |                  |                 |                                                                                     |
|      |    |                  |                 |                                                                                     |
|      |    |                  |                 |                                                                                     |
|      | 1  |                  |                 |                                                                                     |
|      |    | -                |                 |                                                                                     |
|      |    |                  |                 |                                                                                     |
|      | Ті | o: if these chec | ck boxes are    | unavailable, mal                                                                    |
|      |    |                  |                 |                                                                                     |
|      |    |                  |                 | ,                                                                                   |
|      |    |                  |                 |                                                                                     |
|      |    |                  |                 |                                                                                     |
|      |    |                  | - 1             |                                                                                     |
|      |    |                  |                 |                                                                                     |
| )    |    | su               | sure the permit | Tip: if these check boxes are<br>sure the permit has been issu<br>have unpaid fees. |