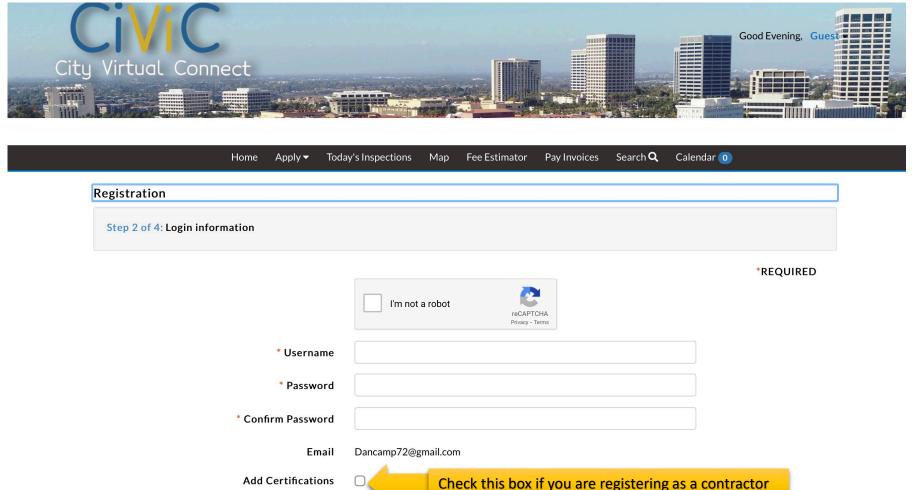

#### **REGISTRATION – EMAIL ADDRESS**

STEP 1

Register for a CiViC Account

https://www.newportbeachca.gov/civic



- 1. "Please check your e-mail. The confirm email link in the body of the e-mail must be clicked to move to the next step of the registration process."
- 2. "This email address is in use.

  Forgot your password? Reset it" This means there is CiViC account already in use with this email. At this point you can reset your password.

## LOGIN INFORMATION

STEP 2

Register for a CiViC Account



# PERSONAL ACCOUNT INFO

### STEP 3

Register for a CiViC Account

|   |                             | АΑ                      | css.newportbeachca.gov 🗎                     | 2                                   | <b>⊕ ↑</b> | + | 88 |
|---|-----------------------------|-------------------------|----------------------------------------------|-------------------------------------|------------|---|----|
| × | Registration                |                         |                                              | W Freddie Mercury - Wikipedia       | à          |   |    |
|   |                             |                         |                                              |                                     |            |   |    |
|   | Hoi                         | me Apply <b>▼</b> T