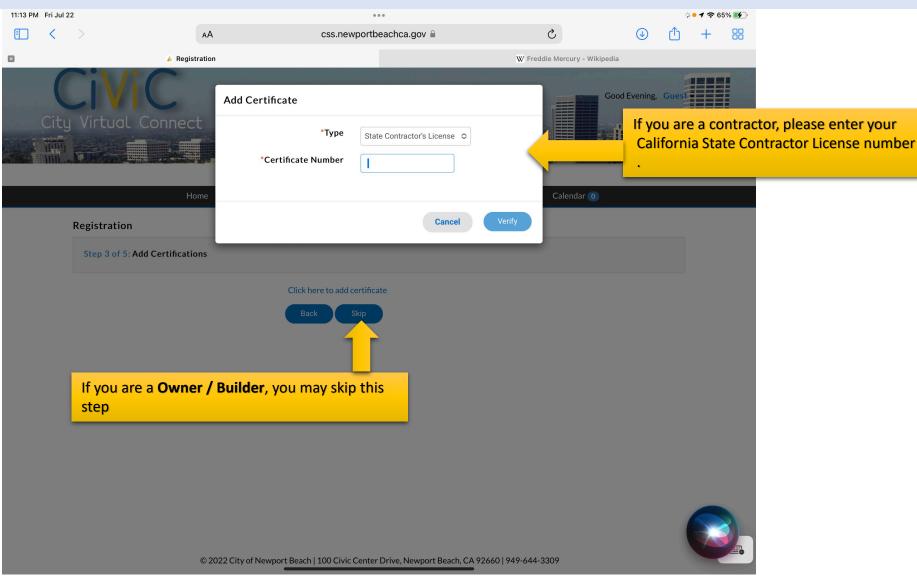

|            |   |    |
|   |                             | * Home Phone            |                                              |                                     |            |   |    |
|   |                             | * Mobile Phone          |                                              |                                     |            |   |    |
|   |                             |                         | Back Next                                    |                                     |            |   |    |

## MY ACCOUNT INFO

STEP 4

#### Register for a CiViC Account



## **City Virtual Connect**

port Beach City Virtual Connect.

ional services. The CiViC platform will position the City



## CERTIFICATIONS

### STEP 3

Register for a CiViC Account