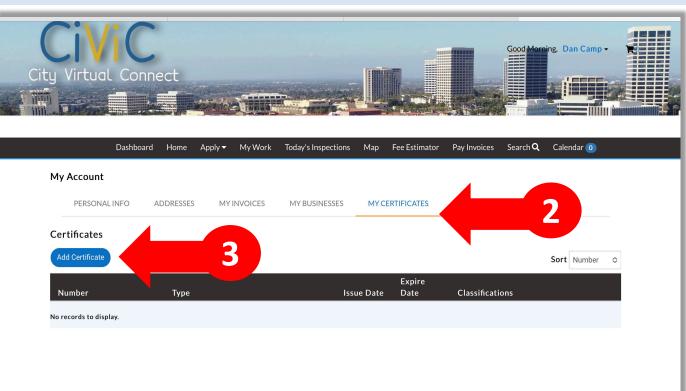

|                                     |            |   |    |
|   |                             | * Home Phone            |                                              |                                     |            |   |    |
|   |                             | * Mobile Phone          |                                              |                                     |            |   |    |
|   |                             |                         | Back Next                                    |                                     |            |   |    |

## MY ACCOUNT INFO

STEP 4

#### Register for a CiViC Account



## **City Virtual Connect**

port Beach City Virtual Connect.

ional services. The CiViC platform will position the City



## CERTIFICATIONS

### STEP 3

Register for a CiViC Account