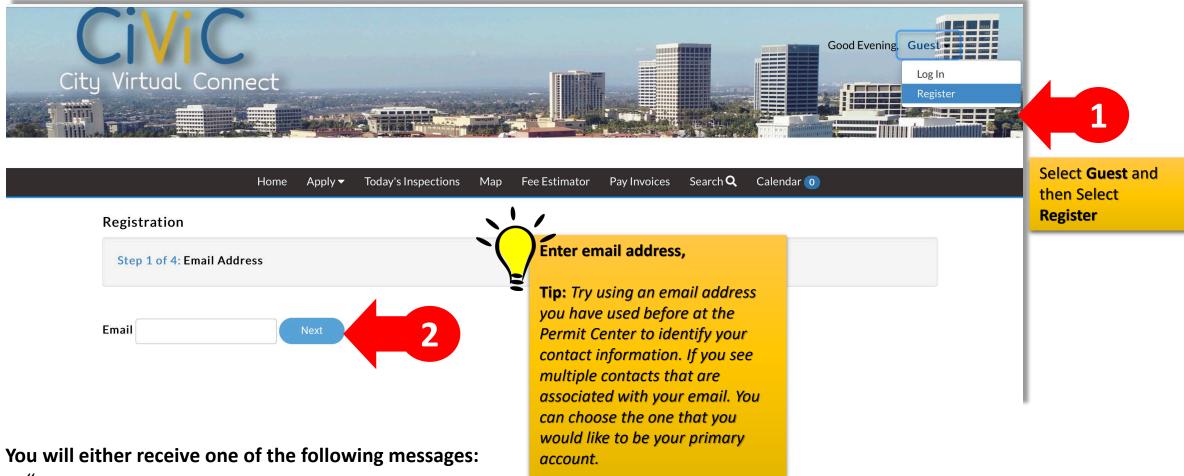

#### **REGISTRATION – EMAIL ADDRESS**

STEP 1

Register for a CiViC Account

https://www.newportbeachca.gov/civic

- 1. "Please check your e-mail. The confirm email link in the body of the e-mail must be clicked to move to the next step of the registration process."
- 2. "This email address is in use.