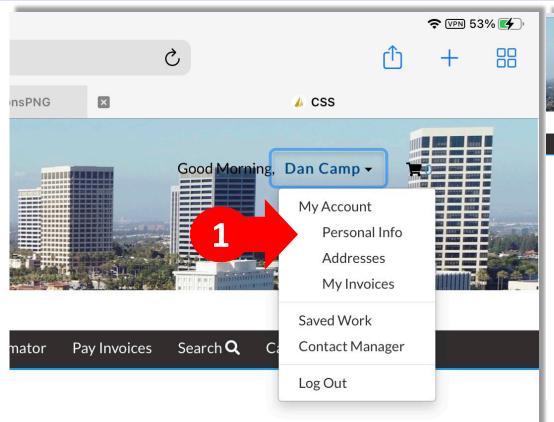

|            |   |    |
|   | Additional Contact Informat | * Business Phone        |                                              |                                     |            |   |    |
|   |                             | * Home Phone            |                                              |                                     |            |   |    |
|   |                             | * Mobile Phone          |                                              |                                     |            |   |    |
|   |                             |                         | Back Next                                    |                                     |            |   |    |

## MY ACCOUNT INFO

STEP 4

#### Register for a CiViC Account



## **City Virtual Connect**

port Beach City Virtual Connect.

ional services. The CiViC platform will position the City



## CERTIFICATIONS

### STEP 3

Register for a CiViC Account