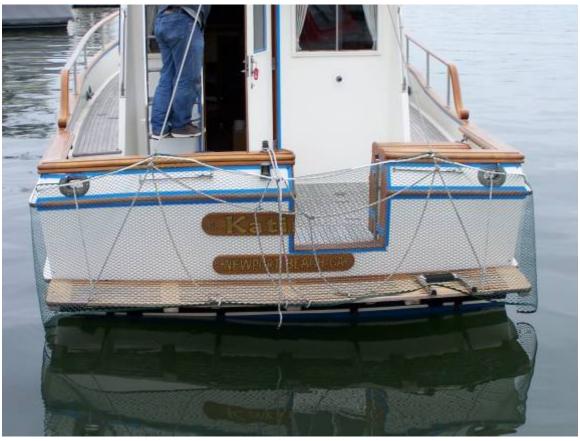

### **Deterrent Measures**

Railings with rollers.

Sea Lions have difficulty gaining traction.



# Railing with rollers



Visual Barrier – Snow Fencing































### **Visual Barrier**



Physical Barriers







### **The Scarecrow**

The Scarecrow is a conceptual idea that uses a motion detector to spray water on the sea lion. It has been shown that sea lions do not like water sprayed on them while they are hauled out to sun. The parts list below is intended to provide a base from which to customize your own system. The prices are approximate.



#### **Scarecrow Parts List**

### Part No.

#### **Price**

| •                     | 1.1.11                       | <b>4</b> |
|-----------------------|------------------------------|----------|
| Scarecrow             | model # scrw-mas             | \$75     |
| Automatic Demand Pump | west marine # 447268         | \$125    |
|                       | (page # 513 of 2005 ca