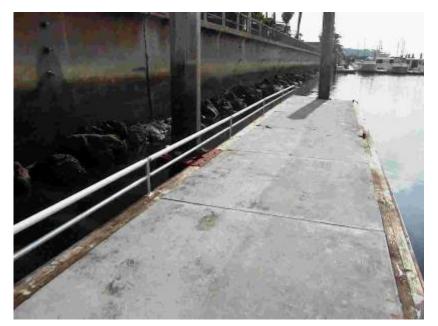

### **Deterrent Measures**

Railings with rollers.

Sea Lions have difficulty gaining traction.