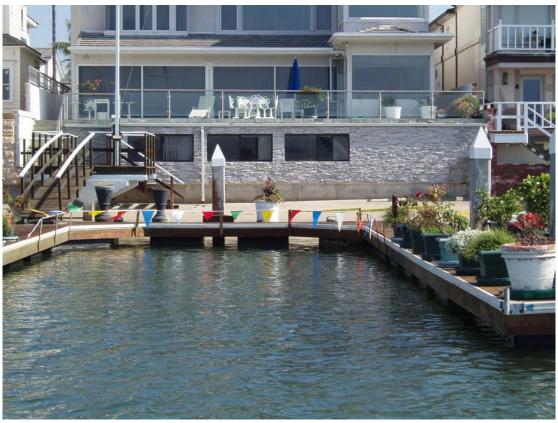

### **Deterrent Measures**

Railings with rollers.

Sea Lions have difficulty gaining traction.

# Railing with rollers

Visual Barrier – Snow Fencing

### **Visual Barrier**

Physical Barriers