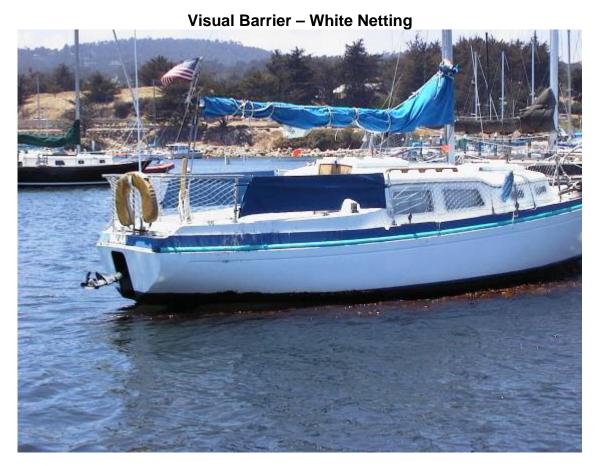

### **Deterrent Measures**

Railings with rollers.

Sea Lions have difficulty gaining traction.



# Railing with rollers



Visual Barrier – Snow Fencing































### **Visual Barrier**



Physical Barriers







### **The Scarecrow**

The Scarecrow is a conceptual idea that uses a motion detector to spray water on the sea lion. It has been shown that sea lions do not like water sprayed on them while they are hauled out to sun. The parts list below is intended to provide a base from which to customize your own system. The prices are approximate.



#### **Scarecrow Parts List**

### Part No.

#### **Price**

| •                     | 1.1.11                       | <b>4</b> |
|-----------------------|------------------------------|----------|
| Scarecrow             | model # scrw-mas             | \$75     |
| Automatic Demand Pump | west marine # 447268         | \$125    |
|                       | (page # 513 of 2005