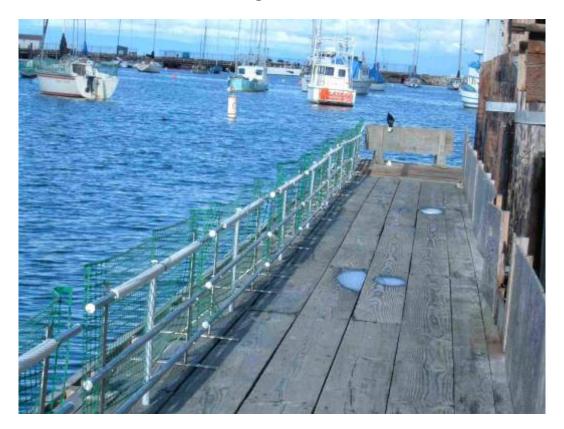

# Railing with rollers

Visual Barrier – Snow Fencing

### **Visual Barrier**

Physical Barriers