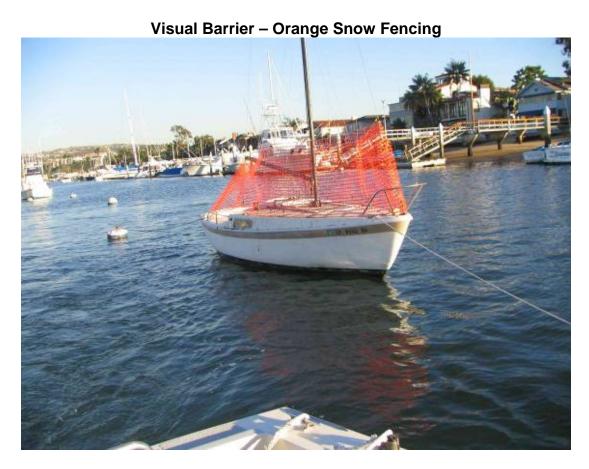

### **Deterrent Measures**

Railings with rollers.

Sea Lions have difficulty gaining traction.



# Railing with rollers



Visual Barrier – Snow Fencing































### **Visual Barrier**



Physical Barriers







### **The Scarecrow**

The Scarecrow is a conceptual idea that uses a motion detector to spray water on the sea lion. It has been shown that sea lions do not like water sprayed on them while they are hauled out to sun. The parts list below is intended to provide a base from which to customize your own system. The prices are approximate.



#### **Scarecrow Parts List**

### Part No.

#### **Price**

| •                     | 1.1.11                       | <b>4</b> |
|-----------------------|------------------------------|----------|
| Scarecrow             | model # scrw-mas             | \$75     |
| Automatic Demand Pump | west marine # 447268         | \$125    |
|                       | (page # 513 of 2005 catalog)