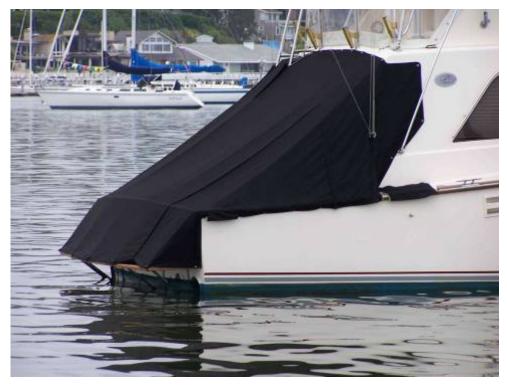

### **Deterrent Measures**

Railings with rollers.

Sea Lions have difficulty gaining traction.



# Railing with rollers



Visual Barrier – Snow Fencing































### **Visual Barrier**



Physical Barriers







### **The Scarecrow**

The Scarecrow is a conceptual idea that uses a motion detector to spray water on the sea lion. It has been shown that sea lions do not like water sprayed on them while they are hauled out to sun. The parts list below is intended to provide a base from which to customize your own system. The prices are approximate.



#### **Scarecrow Parts List**

### Part No.

#### **Price**

| •                     | 1.1.11                       | <b>4</b> |
|-----------------------|------------------------------|----------|
| Scarecrow             | model # scrw-mas             | \$75     |
| Automatic Demand Pump | west marine # 447268         | \$125    |
|                       | (page # 513 of 2005 catalog) |