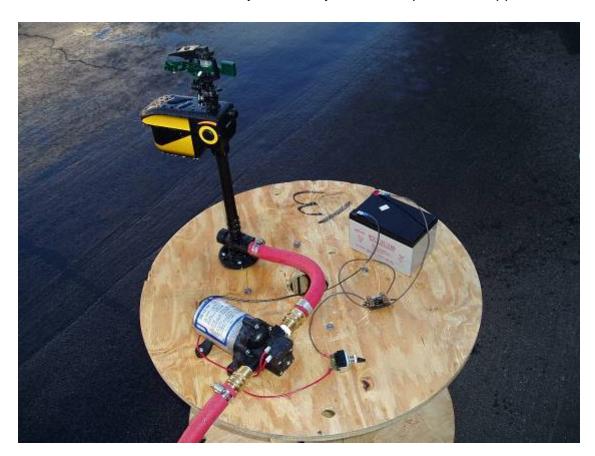

### **The Scarecrow**

The Scarecrow is a conceptual idea that uses a motion detector to spray water on the sea lion. It has been shown that sea lions do not like water sprayed on them while they are hauled out to sun. The parts list below is intended to provide a base from which to customize your own system. The prices are approximate.

#### **Scarecrow Parts List**

### Part No.

#### **Price**

| •                     | 1.1.11                       | <b>4</b> |
|-----------------------|------------------------------|----------|
| Scarecrow             | model # scrw-mas             | \$75     |
| Automatic Demand Pump | west marine # 447268         | \$125    |
|                       | (page # 513 of 2005 catalog) |          |
| 12 Volt Battery       | west marine # 1231349        | \$88     |
|                       | (page # 611)                 |          |

| Miscellaneous Plumbing Parts                                    |                                                          | \$20          |
|-----------------------------------------------------------------|----------------------------------------------------------|---------------|
| Optional Parts Solar Photo-Voltaic Panel Solar Charge Regulator | West Marine, # 4726956,15 watt<br>West Marine, # CC10000 | \$270<br>\$30 |