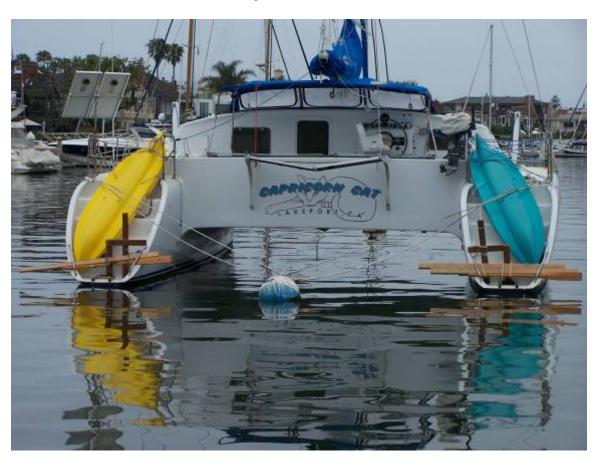

### **Deterrent Measures**

Railings with rollers.

Sea Lions have difficulty gaining traction.



# Railing with rollers



Visual Barrier – Snow Fencing































### **Visual Barrier**



Physical Barriers







### **The Scarecrow**

The Scarecrow is a conceptual idea that uses a motion detector to spray water on the sea lion. It has been shown that sea lions do not like water sprayed on them while they are hauled out to sun. The parts list below is intended to provide a base from which to customize your own system. The prices are approximate.



#### **Scarecrow Parts List**

### Part No.

#### **Price**

| •                     | 1.1.11                       | <b>4</b> |
|-----------------------|------------------------------|----------|
| Scarecrow             | model # scrw-mas             | \$75     |
| Automatic Demand Pump | west marine # 447268         | \$125    |
|                       | (page # 513 of 2005 catalog) |