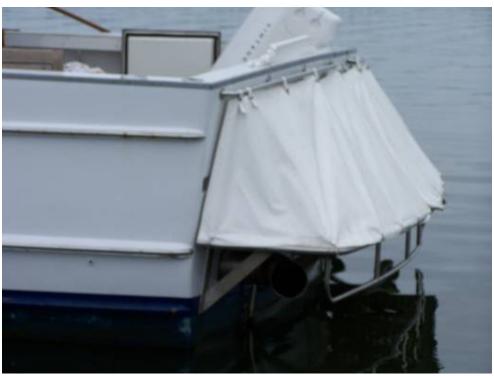

### **Deterrent Measures**

Railings with rollers.

Sea Lions have difficulty gaining traction.



# Railing with rollers



Visual Barrier – Snow Fencing































### **Visual Barrier**



Physical Barriers







### **The Scarecrow**

The Scarecrow is a conceptual idea that uses a motion detector to spray water on the sea lion. It has been shown that sea lions do not like water sprayed on them while they are hauled out to sun. The parts list below is intended to provide a base from which to customize your own system. The prices are approximate.



#### **Scarecrow Parts List**

### Part No.

#### **Price**

| •                     | 1.1.11                       | <b>4</b> |
|-----------------------|------------------------------|----------|
| Scarecrow             | model # scrw-mas             | \$75     |
| Automatic Demand Pump | west marine # 447268         | \$125    |
|                       | (page # 513 of 2005 catalog) |