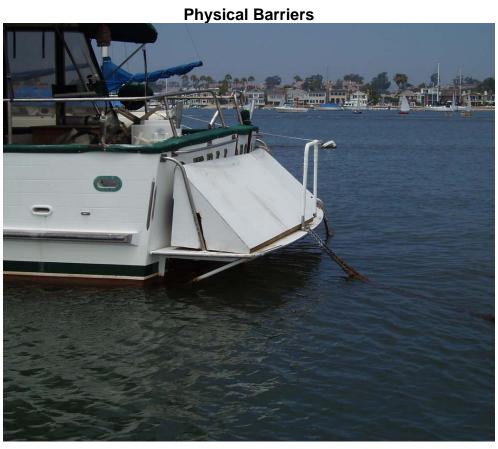

### **Deterrent Measures**

Railings with rollers.

Sea Lions have difficulty gaining traction.



# Railing with rollers



Visual Barrier – Snow Fencing































### **Visual Barrier**



Physical Barriers







### **The Scarecrow**

The Scarecrow is a conceptual idea that uses a motion detector to spray water on the sea lion. It has been shown that sea lions do not like water sprayed on them while they are hauled out to sun. The parts list below is intended to provide a base from which to customize your own system. The prices are approximate.



#### **Scarecrow Parts List**

### Part No.

#### **Price**

| •                     | 1.1.11                       | <b>4</b> |
|-----------------------|------------------------------|----------|
| Scarecrow             | model # scrw-mas             | \$75     |
| Automatic Demand Pump | west marine # 447268         | \$125    |
|                       | (page # 513 of 2005 catalog) |