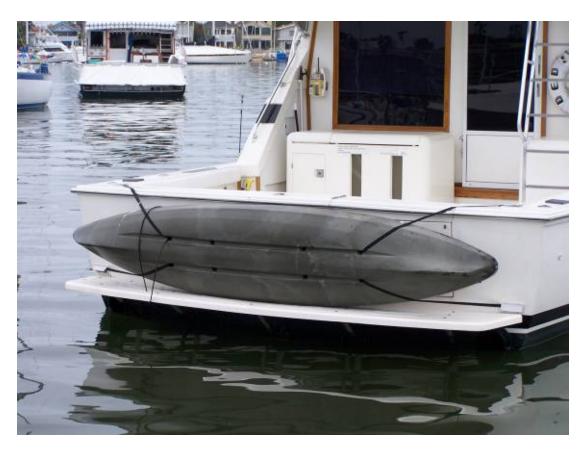

### **Deterrent Measures**

Railings with rollers.

Sea Lions have difficulty gaining traction.



# Railing with rollers



Visual Barrier – Snow Fencing































### **Visual Barrier**



Physical Barriers







### **The Scarecrow**

The Scarecrow is a conceptual idea that uses a motion detector to spray water on the sea lion. It has been shown that sea lions do not like water sprayed on them while they are hauled out to sun. The parts list below is intended to provide a base from which to customize your own system. The prices are approximate.



#### **Scarecrow Parts List**

### Part No.

#### **Price**

| •                     | 1.1.11                       | <b>4</b> |
|-----------------------|------------------------------|----------|
| Scarecrow             | model # scrw-mas             | \$75     |
| Automatic Demand Pump | west marine # 447268         | \$125    |
|                       | (page # 513 of 2005 catalog) |          |