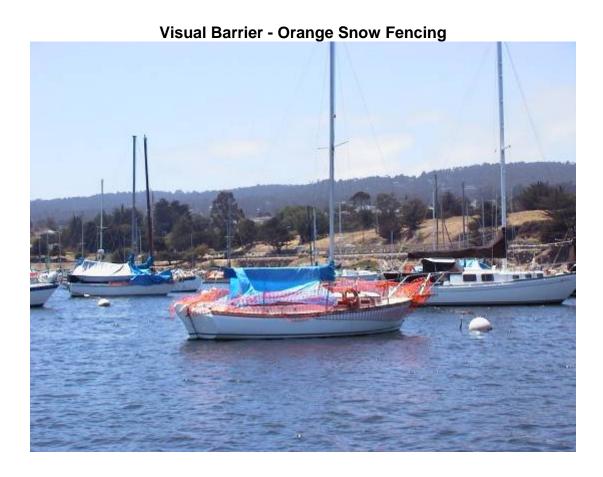

# Railing with rollers

Visual Barrier – Snow Fencing

### **Visual Barrier**

Physical Barriers