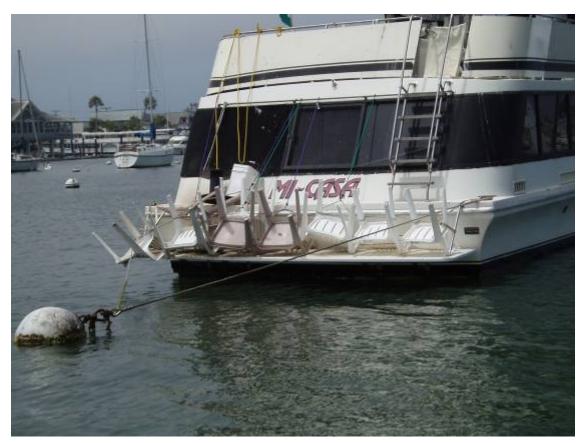

### **Deterrent Measures**

Railings with rollers.

Sea Lions have difficulty gaining traction.



# Railing with rollers



Visual Barrier – Snow Fencing































### **Visual Barrier**



Physical Barriers







### **The Scarecrow**

The Scarecrow is a conceptual idea that uses a motion detector to spray water on the sea lion. It has been shown that sea lions do not like water sprayed on them while they are hauled out to sun. The parts list below is intended to provide a base from which to customize your own system. The prices are approximate.



#### **Scarecrow Parts List**

### Part No.

#### **Price**

| •                     | 1.1.11                       | <b>4</b> |
|-----------------------|------------------------------|----------|
| Scarecrow             | model # scrw-mas             | \$75     |
| Automatic Demand Pump | west marine # 447268         | \$125    |
|                       | (page # 513 of 2005 catalog) |