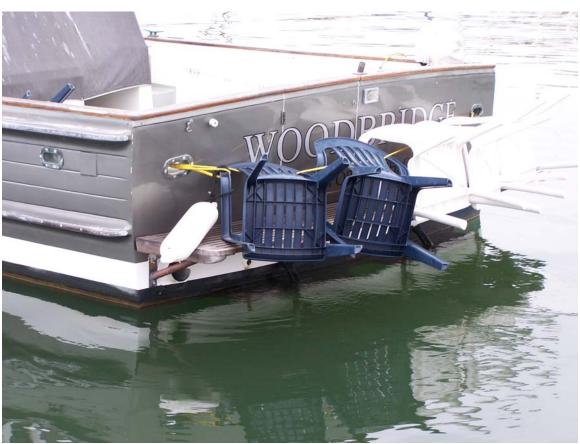

### **Deterrent Measures**

Railings with rollers.

Sea Lions have difficulty gaining traction.



# Railing with rollers



Visual Barrier – Snow Fencing































### **Visual Barrier**



Physical Barriers







### **The Scarecrow**

The Scarecrow is a conceptual idea that uses a motion detector to spray water on the sea lion. It has been shown that sea lions do not like water sprayed on them while they are hauled out to sun. The parts list below is intended to provide a base from which to customize your own system. The prices are approximate.



#### **Scarecrow Parts List**

### Part No.

#### **Price**

| •                     | 1.1.11                       | <b>4</b> |
|-----------------------|------------------------------|----------|
| Scarecrow             | model # scrw-mas             | \$75     |
| Automatic Demand Pump | west marine # 447268         | \$125    |
|                       | (page # 513 of 2005 catalog) |