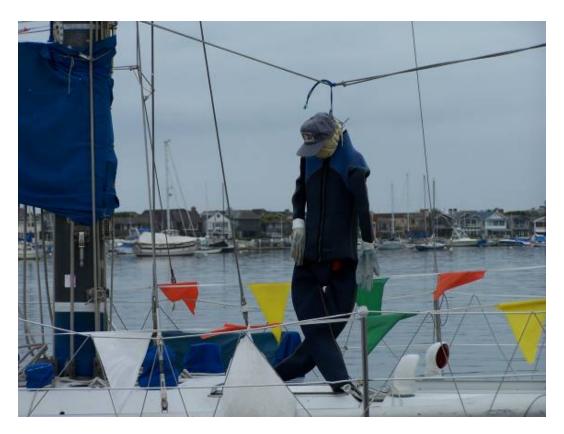

### **The Scarecrow**

The Scarecrow is a conceptual idea that uses a motion detector to spray water on the sea lion. It has been shown that sea lions do not like water sprayed on them while they are hauled out to sun. The parts list below is intended to provide a base from which to customize your own system. The prices are approximate.