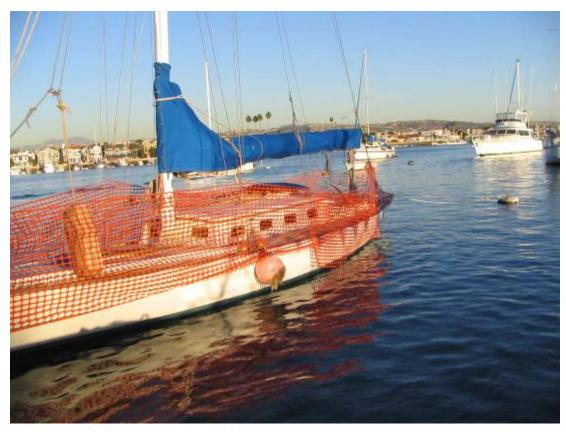

### **Deterrent Measures**

Railings with rollers.

Sea Lions have difficulty gaining traction.



# Railing with rollers



Visual Barrier – Snow Fencing































### **Visual Barrier**



Physical Barriers







### **The Scarecrow**

The Scarecrow is a conceptual idea that uses a motion detector to spray water on the sea lion. It has been shown that sea lions do not like water sprayed on them while they are hauled out to sun. The parts list below is intended to provide a base from which to customize your own system. The prices are approximate.



#### **Scarecrow Parts List**

### Part No.

#### **Price**

| •                     | 1.1.11                       | <b>4</b> |
|-----------------------|------------------------------|----------|
| Scarecrow             | model # scrw-mas             | \$75     |
| Automatic Demand Pump | west marine # 447268         | \$125    |
|                       | (page # 513 of 2005 catalo