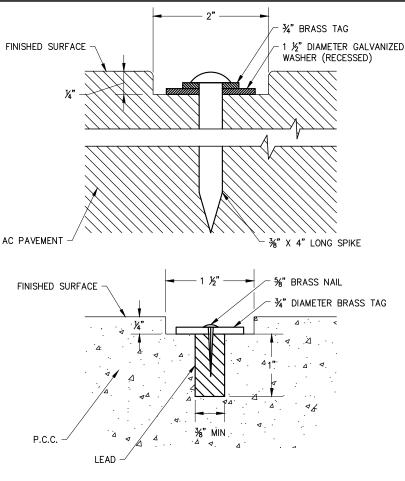

| DESCRIPTION                                                                  | MINIMUM SIZE                           | MINIMUM LENGTH | RELATIONSHIP TO SURFACE                                                                   |
|------------------------------------------------------------------------------|----------------------------------------|----------------|-------------------------------------------------------------------------------------------|
| GALVANIZED IRON PIPE WITH %"<br>LONG BRASS NAIL AND ¾"<br>DIAMETER BRASS TAG | 2" — EXTERNAL BDY<br>1" — INTERNAL BDY | 36"<br>24"     | PIPE SHALL BE FLUSH NAIL<br>AND TAG AND BE RECESSED<br>1/4" MIN BELOW TOP OF IRON<br>PIPE |
| GALVANIZED SPIKE WITH ¾"<br>GALVANIZED WASHER AND 1 ½"<br>BRASS TAG          | ¾" SPIKE                               | 0'-4"          | TOP OF SPIKE TO BE FLUSH<br>OR RECESSED SLIGHTLY BELOW<br>TOP OF FINISHED SURFACE         |
| LEAD WITH %" LONG BRASS<br>NAIL AND ¾" DIAMETER BRASS<br>TAG                 |                                        |                | NAIL AND TAG SHALL BE<br>RECESSED ¼" BELOW TOP OF<br>EXISTING SURFACE                     |
| ¾" DIAMETER BRASS TAG IN EPOXY                                               |                                        |                | TAG SHALL BE RECESSED 1/4" BELOW TOP OF EXISTING SURFACE                                  |