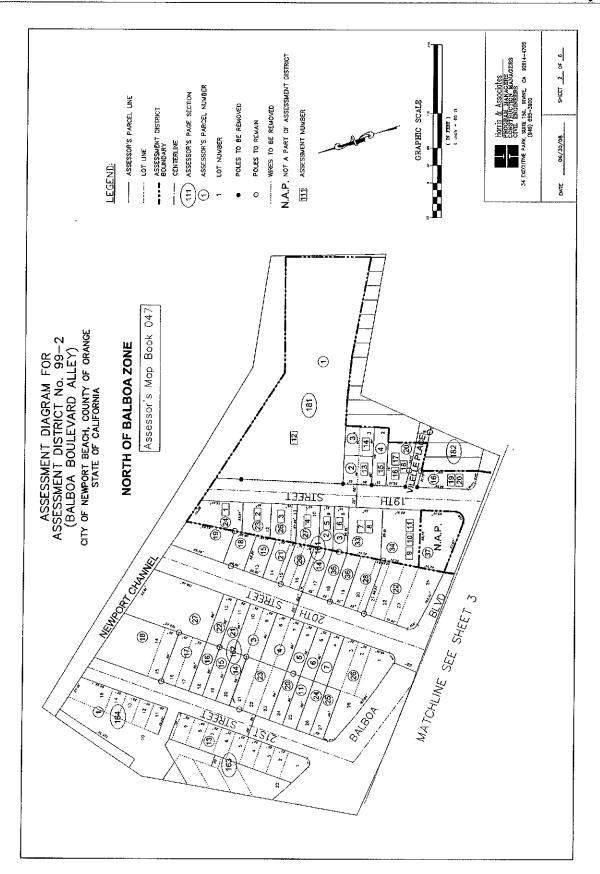

#### PART V

This part contains a map showing the boundaries of the Assessment District, and a diagram showing the Assessment District, the boundaries and the dimensions of the subdivisions of land within said Assessment District, as the same existed at the time of the passage of the Resolution of Intention. The Boundary Map and Assessment Diagram are filed herewith and made a part hereof, and part of the assessment.

- 1. Pursuant to the provisions of law and the Resolution of Intention, I have assessed the costs and expenses of the works of improvement to be performed in the Assessment District upon the parcels of land in the Assessment District specially benefited thereby in direct proportion and relation to the special benefits to be received by each of said parcels. For particulars as to the identification of said parcels, reference is made to the Assessment Diagram, a copy of which is attached hereto and incorporated herein.
- 2. As required by law, a Diagram is hereto attached, showing the Assessment District, as well as the boundaries and dimensions of the respective parcels and subdivisions of land within said District as the same existed at the time of the passage of said Resolution of Intention, each of which subdivisions of land or parcels or lots respectively have been given a separate number upon said Diagram and in said Assessment Roll.

- 3. The subdivisions and parcels of land the numbers therein as shown on the respective Assessment Diagram as attached hereto correspond with the numbers as appearing on the Assessment Roll as contained herein.
- 4. NOTICE IS HEREBY GIVEN that bonds will be issued in accordance with Division 10 of the Streets and Highways Code of the State of California (the "Improvement Bond Act of 1915"), to represent all unpaid assessments, which bonds shall be issued not to exceed the legal maximum term as authorized by law, THIRTY-NINE (39) YEARS from the 2nd day of September next succeeding twelve (12) months from their date. Said bonds shall bear interest at a rate not to exceed the current legal maximum rate of 12% per annum.
- 5. By virtue of the authority contained in said "Municipal Improvement Act of 1913", and by further direction and order of the legislative body, I hereby recommend the following Assessment to cover the costs and expenses of the works of improvement for the Assessment District based on the costs and expenses as set forth below: