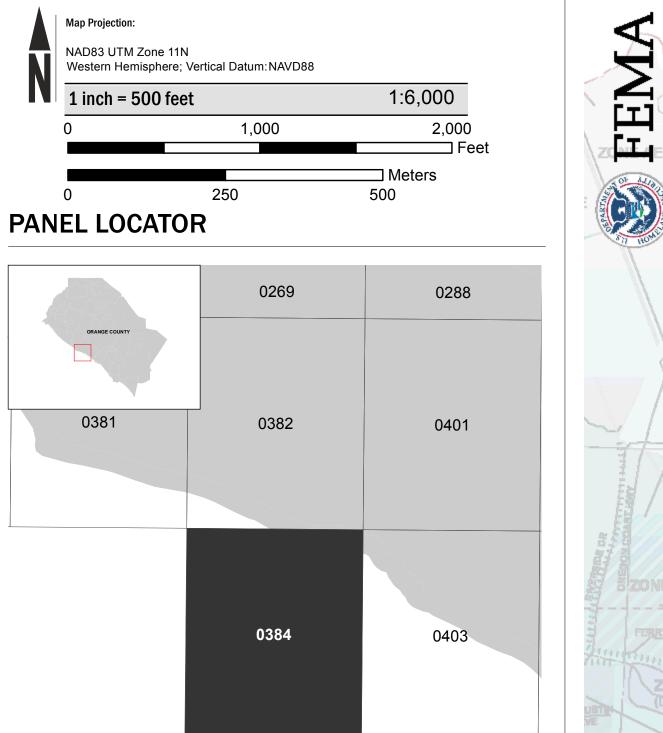

FLOOD HAZARD INFORMATION

## NOTES TO USERS

For information and questions about this map, available products associated with this FIRM including

historic versions of this FIRM, how to order products or the National Flood Insurance Program in general,

please call the FEMA Map Information eXchange at 1-877-FEMA-MAP (1-877-336-2627) or visit the FEMA Map

Service Center website at http://msc.fema.gov. Available products may include previously issued Letters

of Map Change, a Flood Insurance Study Report, and/or digital versions of this map. Many of these products

can be ordered or obtained directly from the website. Users may determine the current map date for each

FIRM panel by visiting the FEMA Map Service Center website or by calling the FEMA Map Information eXchange.





## SCALE



\* PANEL NOT PRINTED