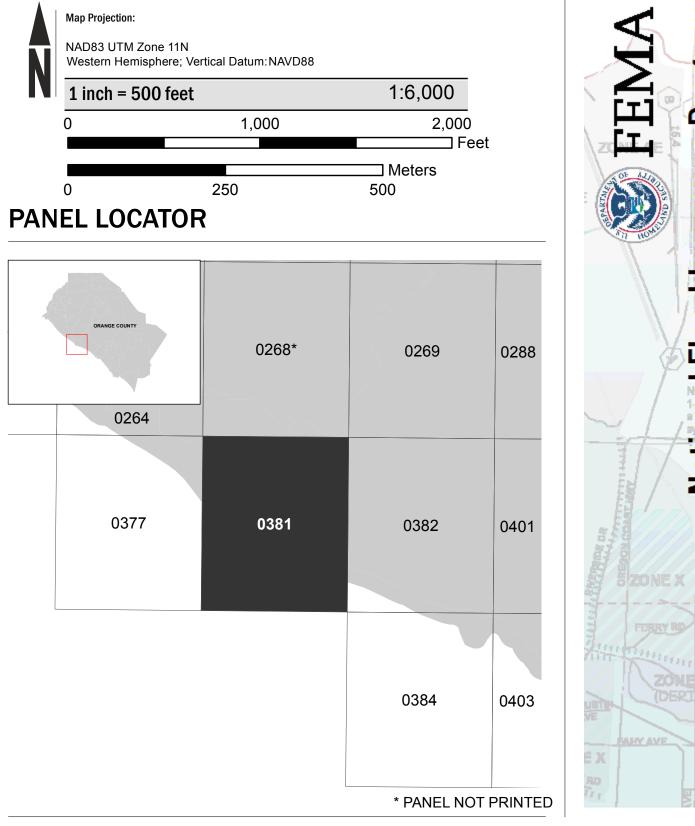

D HAZARD INFORMATION**

## **NOTES TO USERS**

For information and questions about this map, available products associated with this FIRM including historic versions of this FIRM, how to order products or the National Flood Insurance Program in general,

please call the FEMA Map Information eXchange at 1-877-FEMA-MAP (1-877-336-2627) or visit the FEMA Map

Service Center website at http://msc.fema.gov. Available products may include previously issued Letters

of Map Change, a Flood Insurance Study Report, and/or digital versions of this map. Many of these products

can be ordered or obtained directly from the website. Users may determine the current map date for each

FIRM panel by visiting the FEMA Map Service Center website or by calling the FEMA Map Information eXchange.





## SCALE





Κ