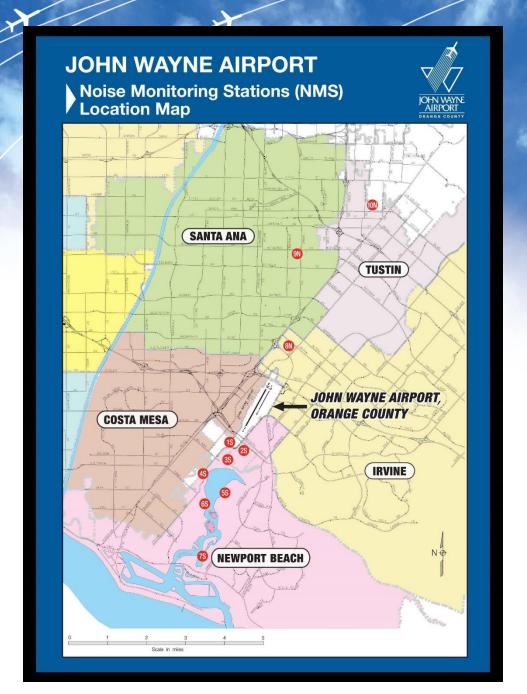

Access Plan and Regulation ("Access Plan")
  - ✓ Operational specifics (mandatory limits: noise, curfew and departures)
  - ✓ Capacity requirements (minimum and maximum utilization for month, quarter and year)
  - ✓ Restrictions and penalties (sanctions and disqualification)
- General Aviation Noise Ordinance ("GANO")
  - ✓ Noise limits and violation policy
  - ✓ Curfew





## **Management and Enforcement Resources**

- 5 full-time staff members in the Access & Noise Office
- State-of-the-art aircraft noise and operations monitoring system
- Continuous noise level monitoring
- Monthly reporting of aircraft operations, noise levels, and complaints
- Air carrier identification of single point of contact for JWArelated access and noise issues







# 10 Noise Monitoring Stations

















# **Noise Limits**

|                                |                     | THE RESERVE AS THE RE | U. 1972/1978     |               |
|--------------------------------|---------------------|--------------------------------------------------------------------------------------------------------------------------------------------------------------------------------------------------------------------------------------------------------------------------------------------------------------------------------------------------------------------------------------------------------------------------------------------------------------------------------------------------------------------------------------------------------------------------------------------------------------------------