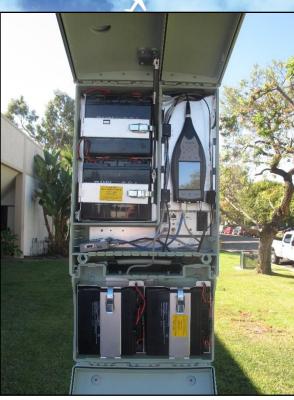

## **Management and Enforcement Resources**

- 5 full-time staff members in the Access & Noise Office
- State-of-the-art aircraft noise and operations monitoring system
- Continuous noise level monitoring
- Monthly reporting of aircraft operations, noise levels, and complaints
- Air carrier identification of single point of contact for JWArelated access and noise issues

# 10 Noise Monitoring Stations