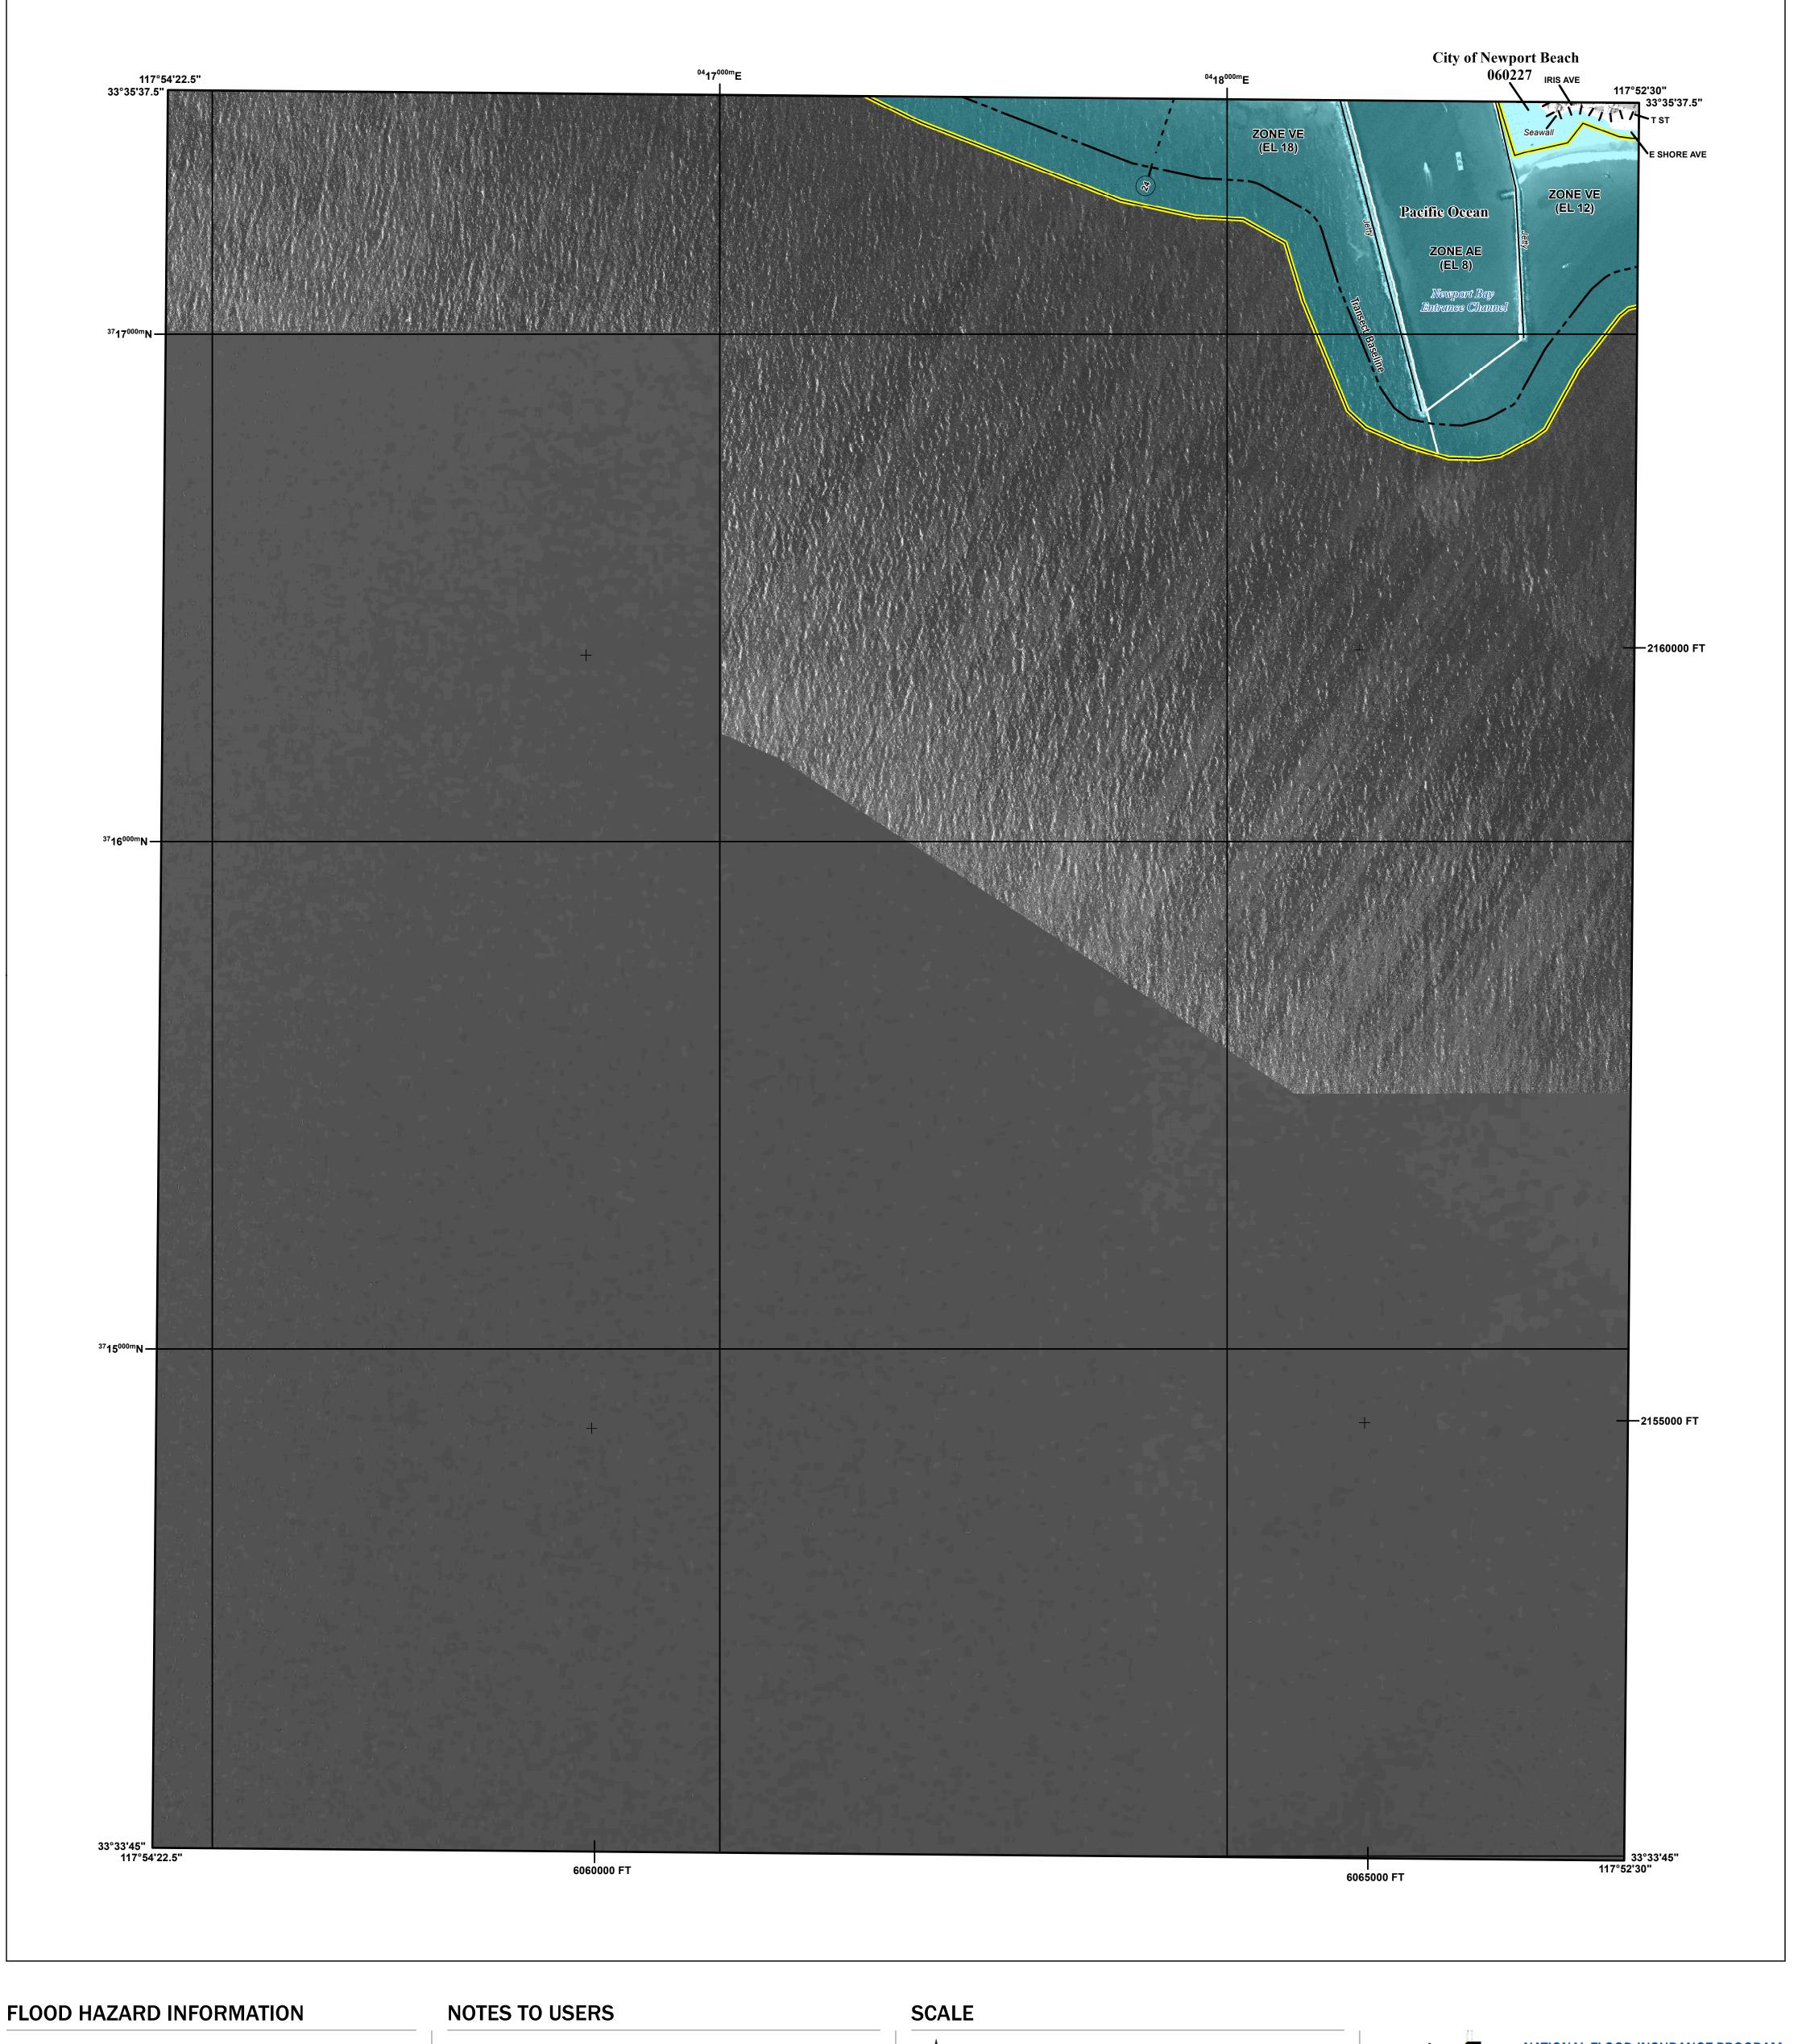

National Flood Insurance Program NATIONAL FLOOD INSURANCE PROGRAM FLOOD INSURANCE RATE MAP ORANGE COUNTY, CALIFORNIA And Incorporated Areas PANEL 384 OF 539

**Panel Contains:** 

COMMUNITY NEWPORT BEACH,

NUMBER PANEL SUFFIX 060227

**REVISED PRELIMINARY** 6/20/2018

> **VERSION NUMBER** 2.3.3.1 **MAP NUMBER** 06059C0384K **MAP REVISED**