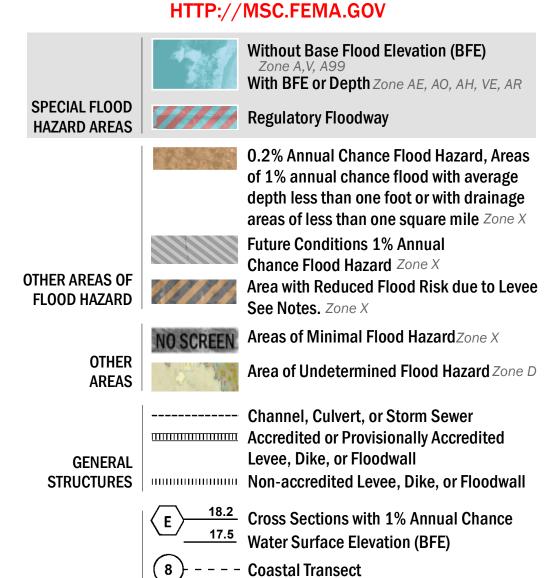

- Hydrographic Feature

**Jurisdiction Boundary** 

----- 513 ---- Base Flood Elevation Line (BFE)

Limit of Study

OTHER

**FEATURES** 

— - Profile Baseline

For information and questions about this Flood Insurance Rate Map (FIRM), available products associated with this FIRM, including historic versions, the current map date for each FIRM panel, how to order products, or the National Flood Insurance Program (NFIP) in general, please call the FEMA Map Information eXchange at 1-877-FEMA-MAP (1-877-336-2627) or visit the FEMA Flood Map Service Center website at http://msc.fema.gov. Available products may include previously issued Letters of Map Change, a Flood Insurance Study Report, and/or digital versions of this map.