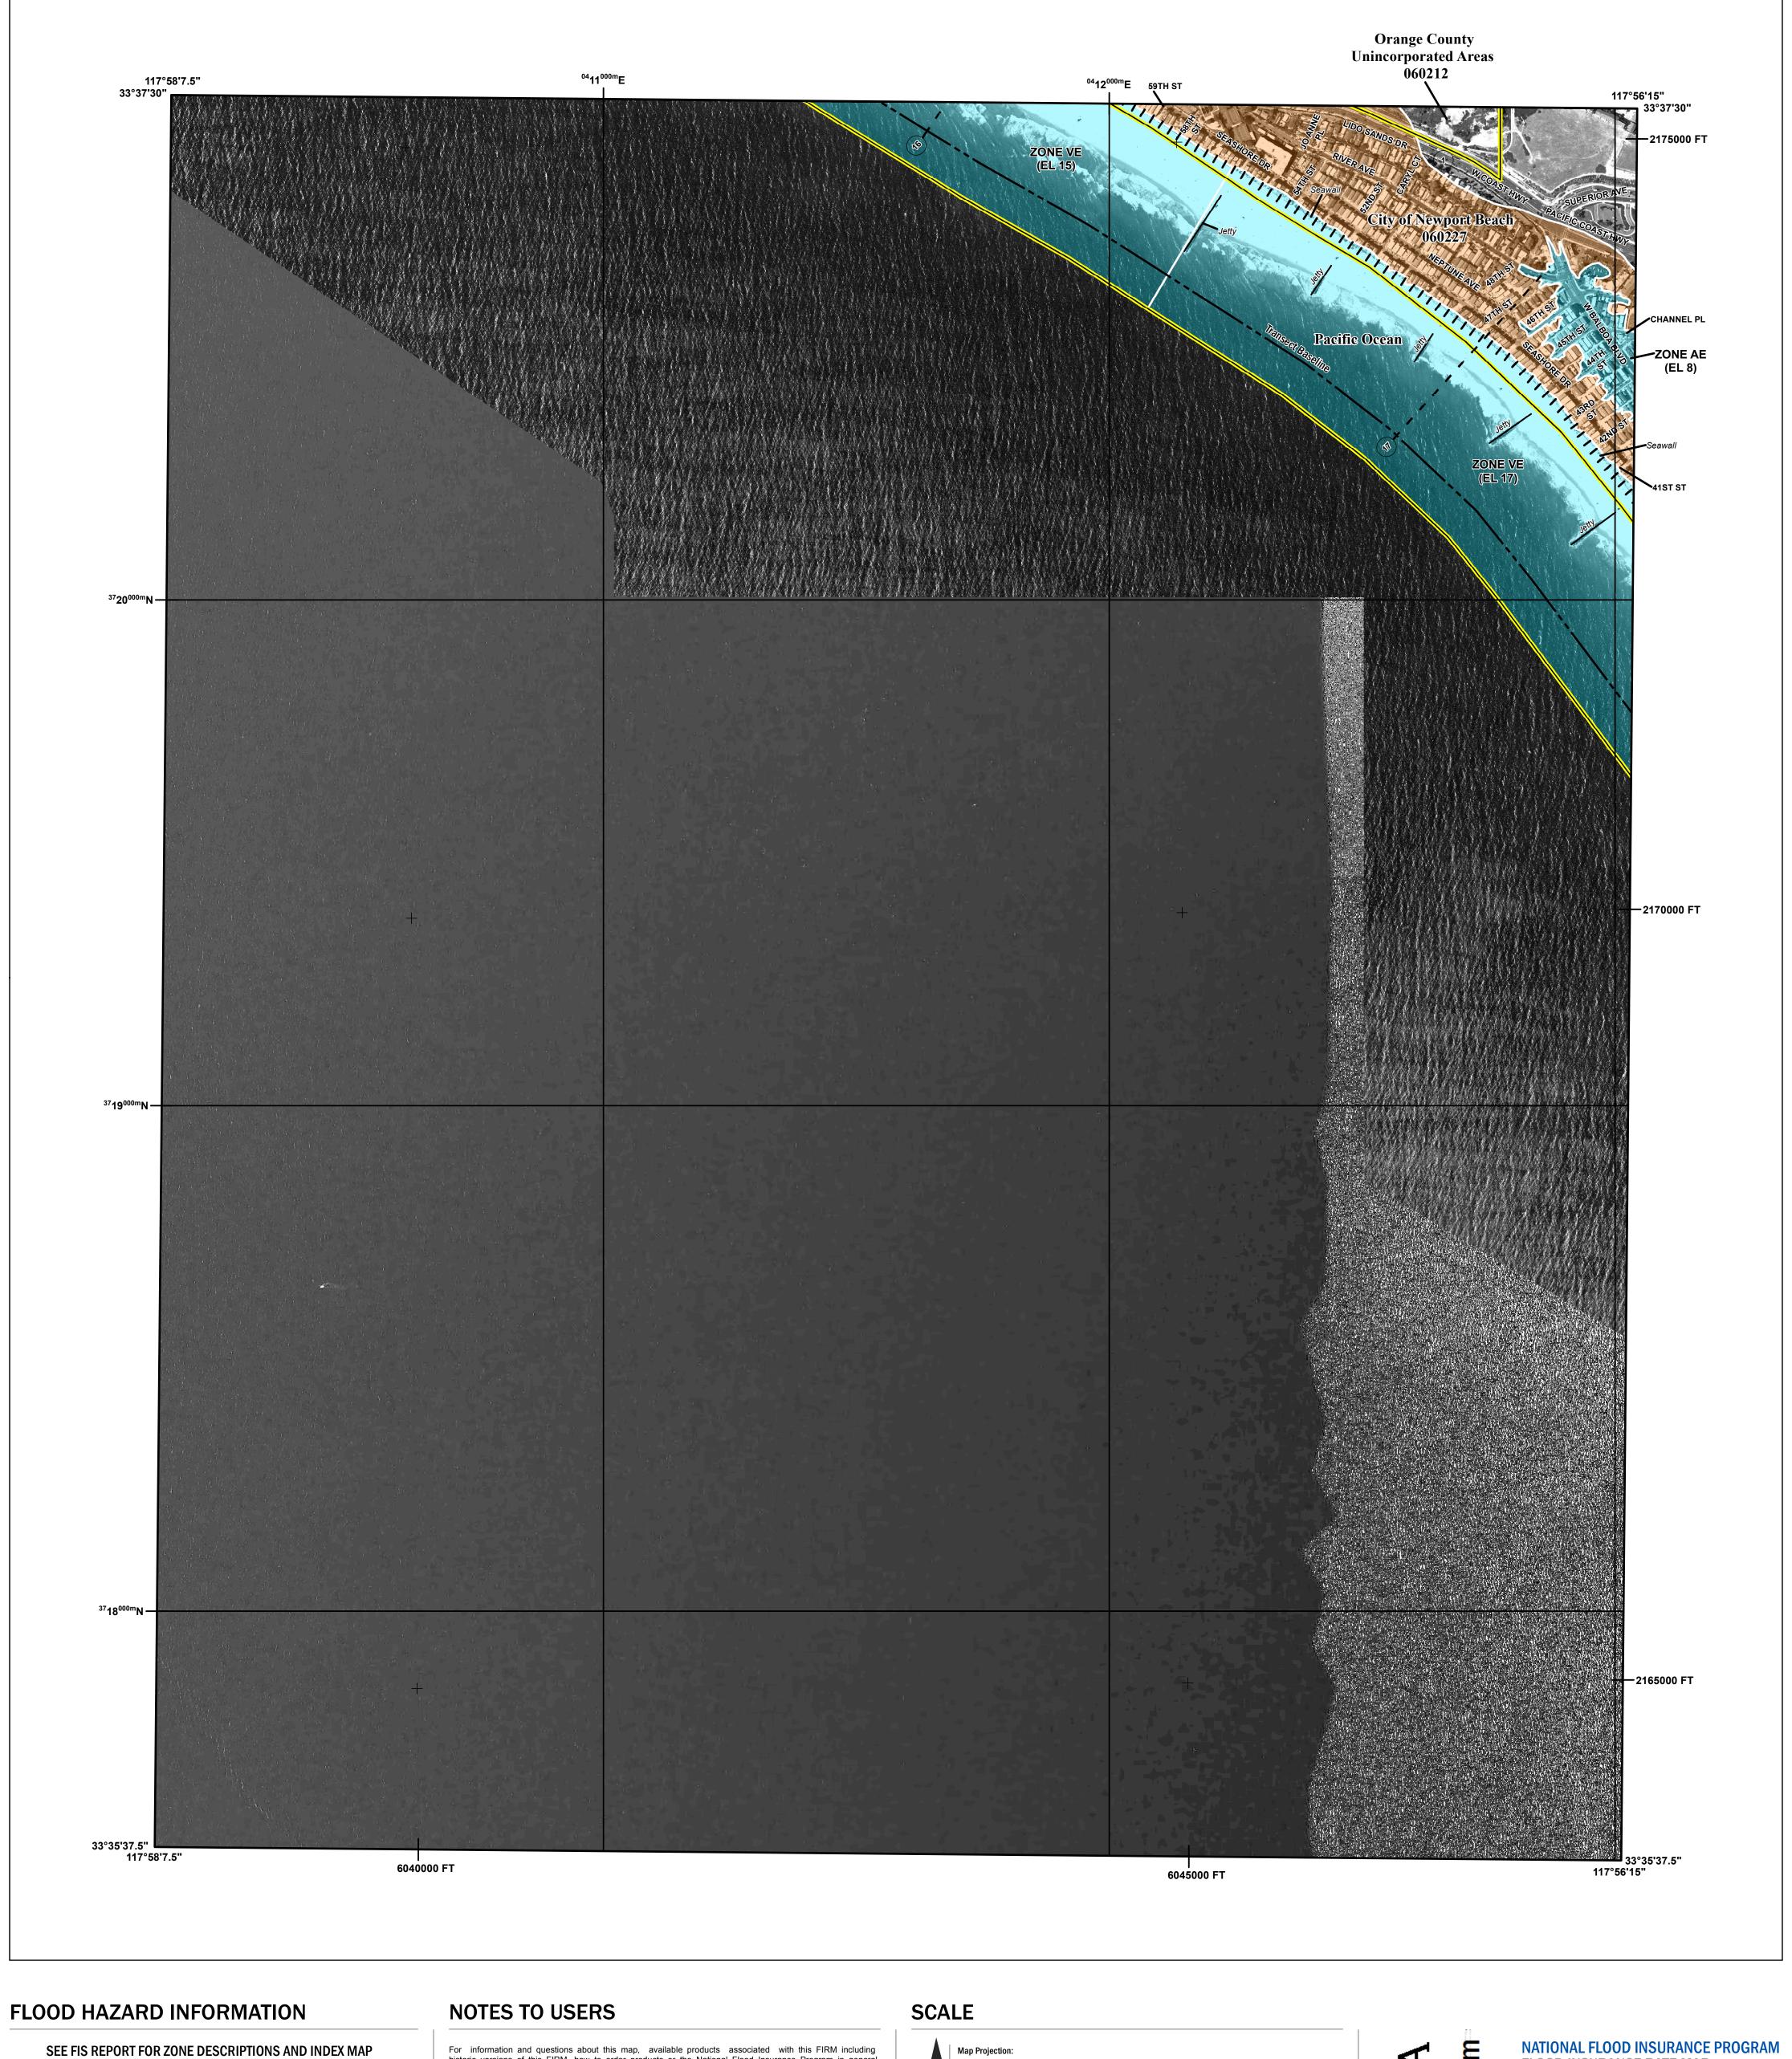

Base Map information shown on this FIRM was derived from multiple sources. Coastal California LiDAR and Digital Imagery dated 2011 was compiled from the Coastal Services Center where available, and it was supplemented with 2014 USDA National Agriculture Imagery Program 2014 (NAIP) Imagery.

## NAD83 UTM Zone 11N Western Hemisphere; Vertical Datum: NAVD88 1:6,000 1 inch = 500 feet 1,000 2,000 ☐ Feet ☐ Meters 250 500 **PANEL LOCATOR** 0262 0266

National Flood Insurance Program

FLOOD INSURANCE RATE MAP

ORANGE COUNTY, CALIFORNIA

And Incorporated Areas PANEL 377 OF 539

**Panel Contains:** COMMUNITY NUMBER PANEL SUFFIX NEWPORT BEACH, 060227 CITY OF ORANGE COUNTY 060212 0377

**PRELIMINARY August 15, 2016** 