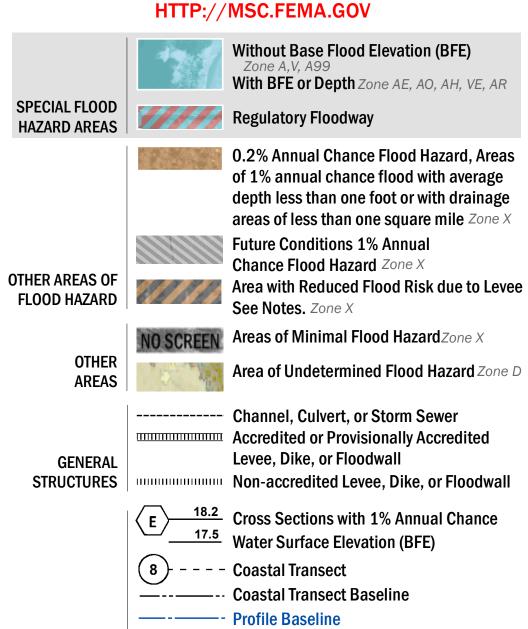

THE INFORMATION DEPICTED ON THIS MAP AND SUPPORTING **DOCUMENTATION ARE ALSO AVAILABLE IN DIGITAL FORMAT AT** 

Hydrographic Feature

**Jurisdiction Boundary** 

----- 513 ---- Base Flood Elevation Line (BFE)

Limit of Study

OTHER

**FEATURES** 

historic versions of this FIRM, how to order products or the National Flood Insurance Program in general, please call the FEMA Map Information eXchange at 1-877-FEMA-MAP (1-877-336-2627) or visit the FEMA Map Service Center website at http://msc.fema.gov. Available products may include previously issued Letters of Map Change, a Flood Insurance Study Report, and/or digital versions of this map. Many of these products can be ordered or obtained directly from the website. Users may determine the current map date for each FIRM panel by visiting the FEMA Map Service Center website or by calling the FEMA Map Information eXchange.