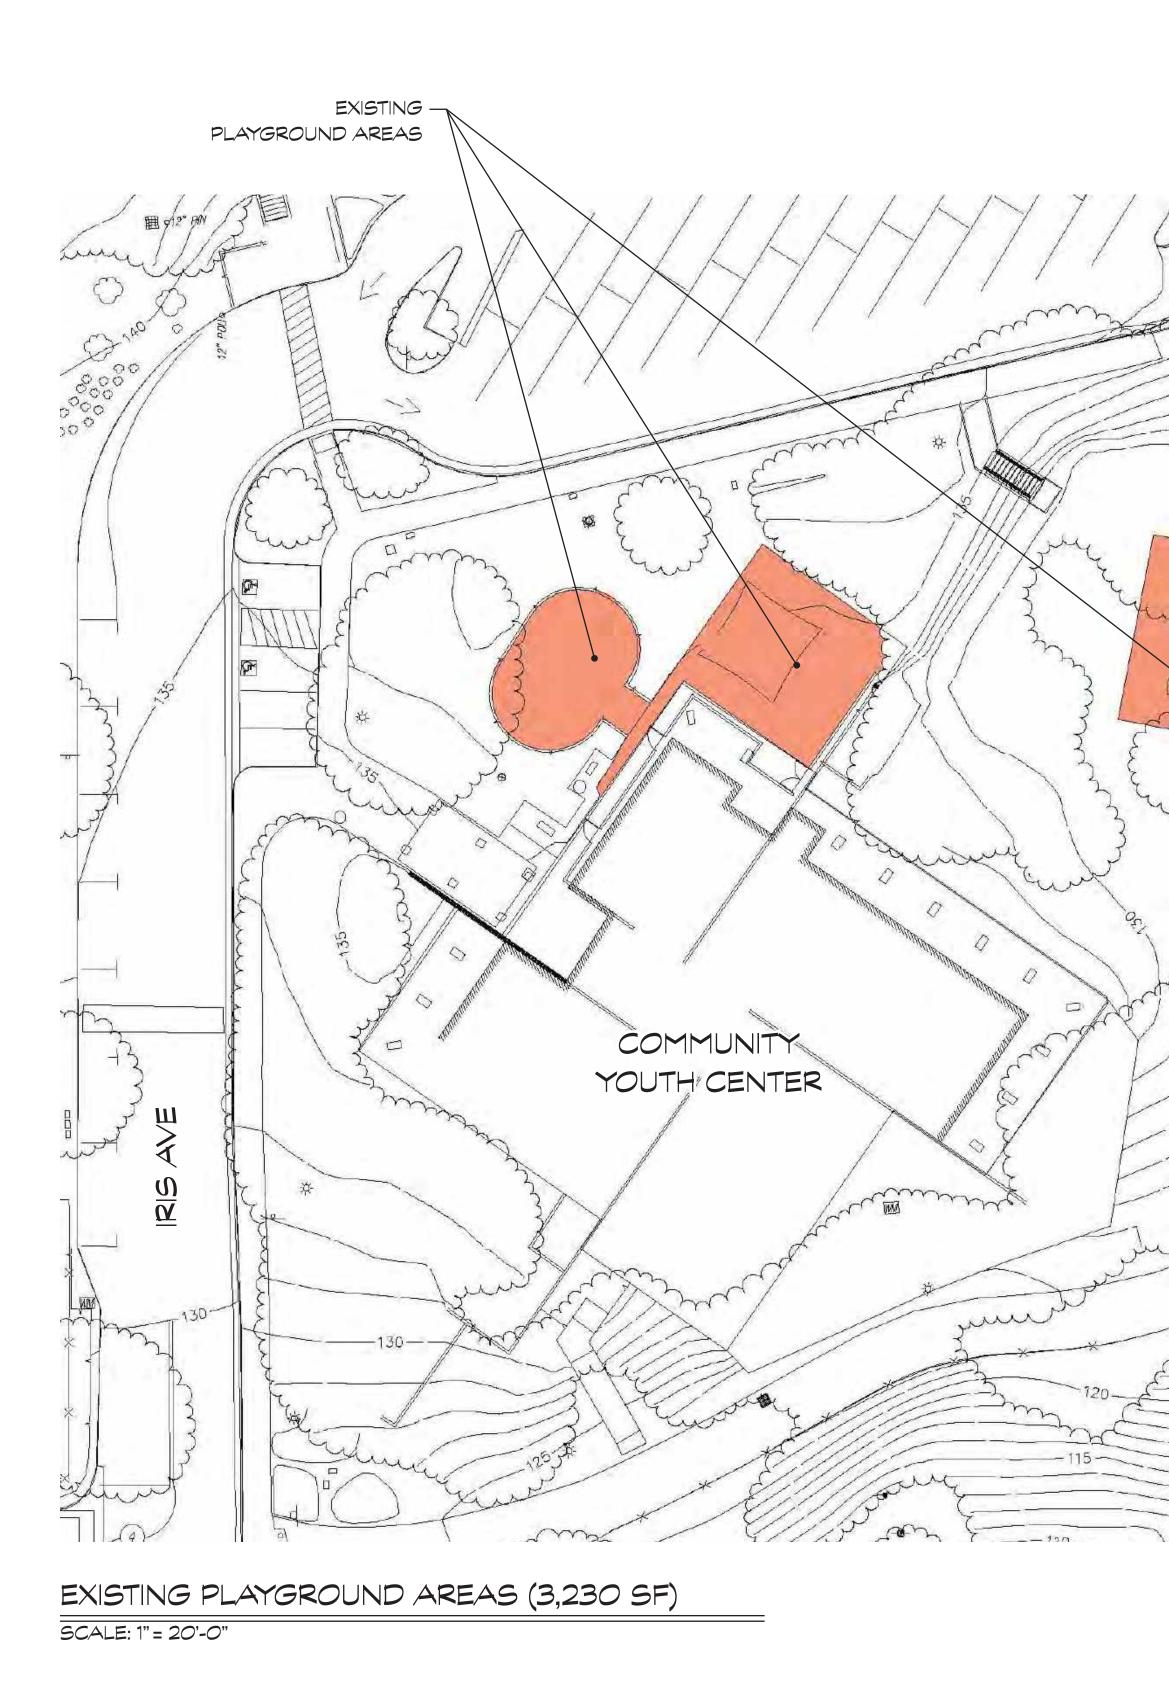

- EXISTING TREES - TYP. W/ WOOD MULCH BELOW - EXISTING TURF

- EXISTING WALKWAY

CONCEPTUAL PLAN: EXISTING PLAYGROUND AREAS (3,230 SF) VS. IMPROVED PLAYGROUND AREAS (4,695 SF) SCALE: 1" = 20'-0"

## EXISTING AND IMPROVED PLAYGROUNDS - CONCEPTUAL SITE PLAN GRANT HOWALD PARK CITY OF NEWPORT BEACH, CALIFORNIA

**RM**<sup>DESIGN</sup> GROUP

15' 30' 60'

NEW-

CONCEPTUAL PLAN: PLAYGROUND SCALE: 1" = 20'-0"