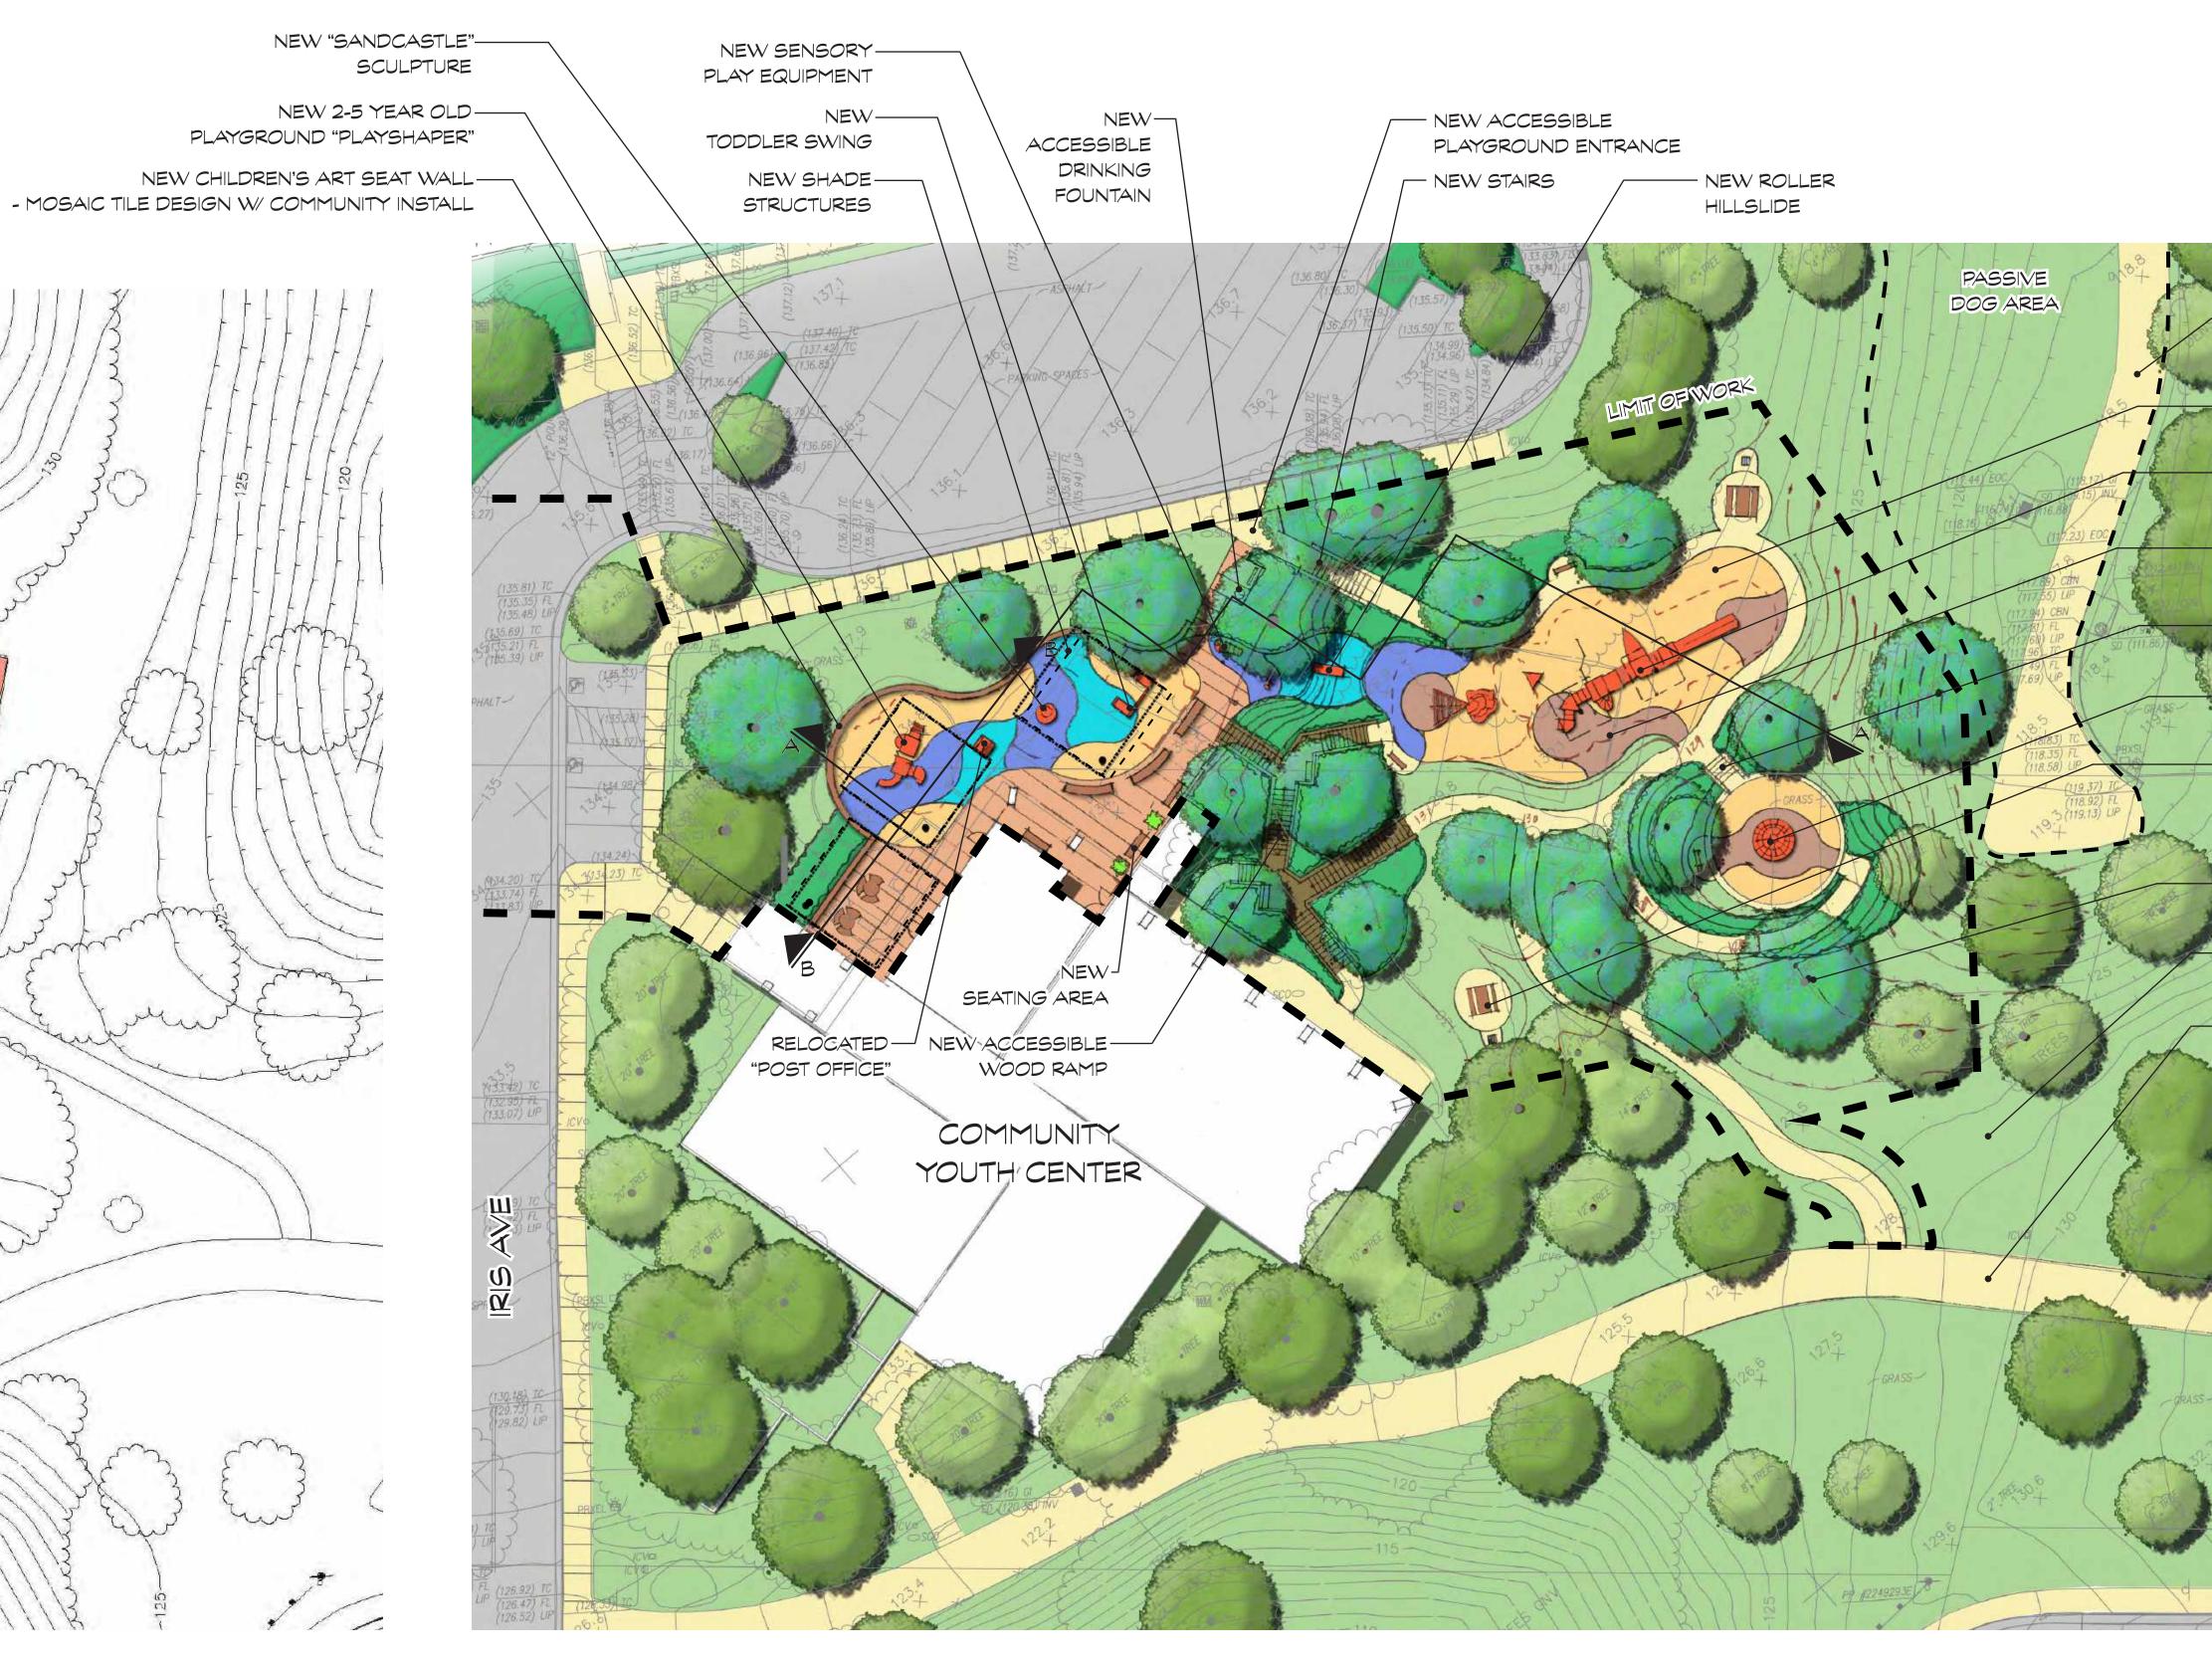

## PLAYGROUND - CONCEPTUAL SITE PLAN GRANT HOWALD PARK CITY OF NEWPORT BEACH, CALIFORNIA

- EXISTING WALKWAY - NEW PLAYGROUND SAND - NEW 5 TO 12 YEAR OLD "PLAY BOOSTER W/ GEOPLEX" - NEW RESILIENT RUBBER PLAY SURFACING - NEW STAIRS - NEW "GLOBAL MOTION" - NEW PICNIC TABLE PAD W/ RELOCATED BARBEQUES

- EXISTING WALKWAY

"PLAY BOOSTER W/ GEOPLEX"

- NEW RESILIENT RUBBER

PLAY SURFACING

RELOCATED "POST OFFICE"

- NEW 2 -5 YEAR OLD "PLAYSHAPER"

- NEW CHILDREN'S ART

SEAT WALL