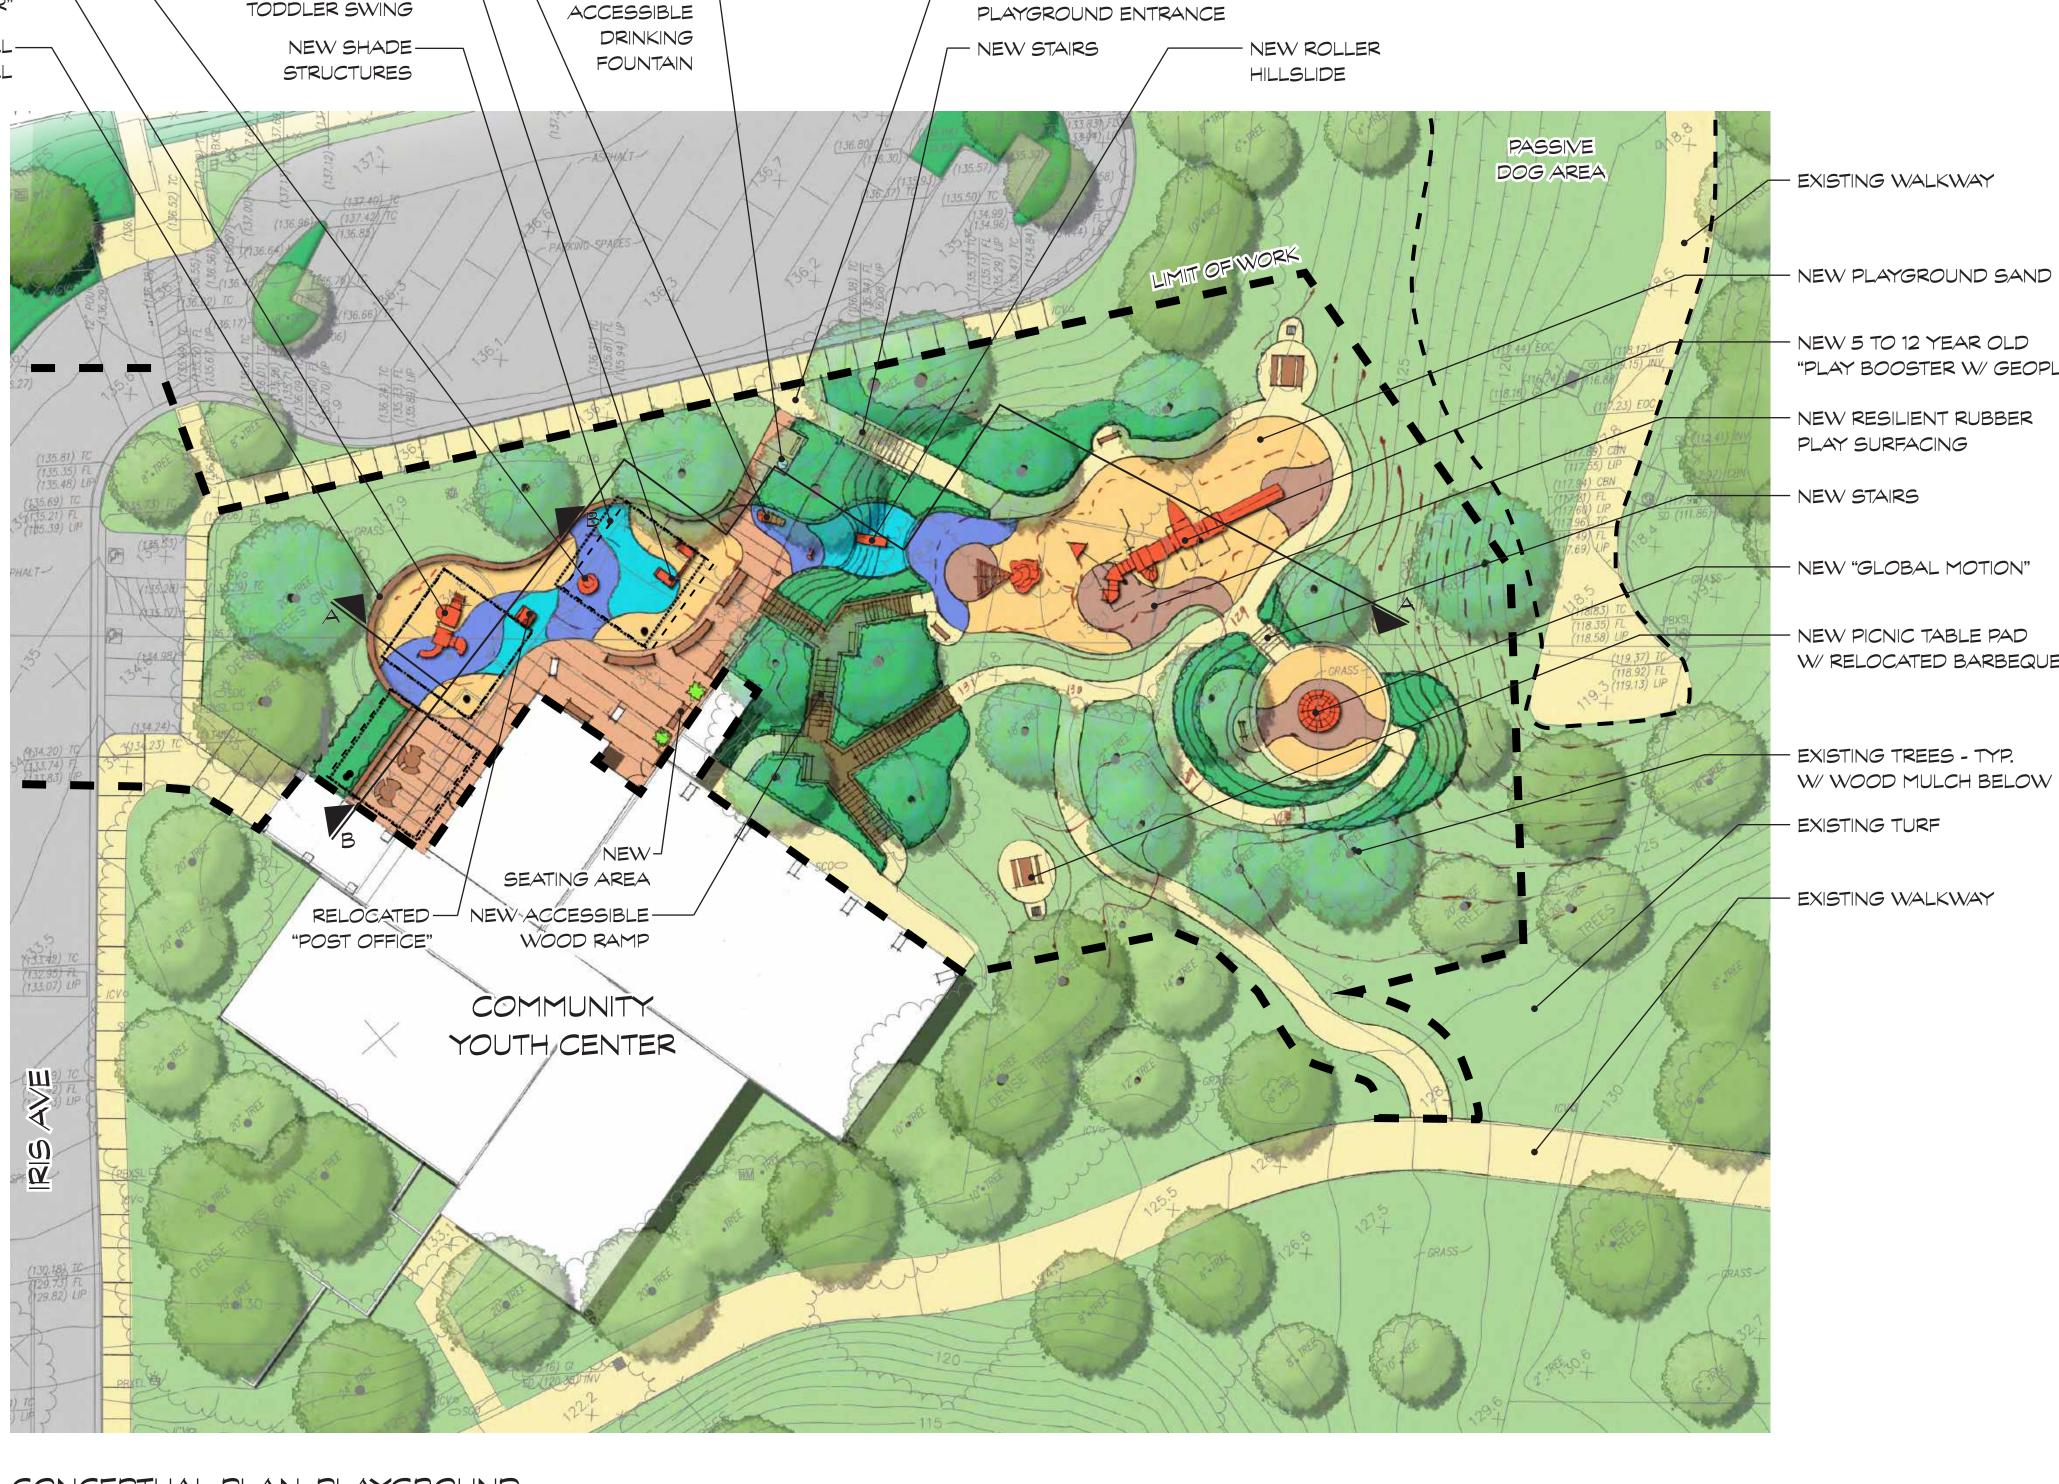

## PLAYGROUND - CONCEPTUAL SITE PLAN GRANT HOWALD PARK CITY OF NEWPORT BEACH, CALIFORNIA

- EXISTING WALKWAY - NEW PLAYGROUND SAND - NEW 5 TO 12 YEAR OLD "PLAY BOOSTER W/ GEOPLEX" - NEW RESILIENT RUBBER PLAY SURFACING - NEW STAIRS - NEW "GLOBAL MOTION" - NEW PICNIC TABLE PAD W/ RELOCATED BARBEQUES

- EXISTING TREES - TYP. W/ WOOD MULCH BELOW - EXISTING TURF

- EXISTING WALKWAY

CONCEPTUAL PLAN: EXISTING PLAYGROUND AREAS (3,230 SF) VS. IMPROVED PLAYGROUND AREAS (4,695 SF) SCALE: 1" = 20'-0"

## EXISTING AND IMPROVED PLAYGROUNDS - CONCEPTUAL SITE PLAN GRANT HOWALD PARK CITY OF NEWPORT BEACH, CALIFORNIA

**RM**<sup>DESIGN</sup> GROUP

15' 30' 60'

NEW-

CONCEPTUAL PLAN: PLAYGROUND SCALE: 1" = 20'-0"

## GRANT HOWALD PARK CITY OF NEWPORT BEACH, CALIFORNIA

| - NEW STAIRS                                     |
|--------------------------------------------------|
| - NEW "GLOBAL MOTION"                            |
| — NEW PICNIC TABLE PAD<br>W/ RELOCATED BARBEQUES |
| — EXISTING TREES - TYP.<br>W/ WOOD MULCH BELOW   |
| - EXISTING TURF                                  |
| — EXISTING WALKWAY                               |
|                                                  |
|                                                  |
|                                                  |
|                                                  |

- EXISTING WALKWAY

"PLAY BOOSTER W/ GEOPLEX"

- NEW RESILIENT RUBBER

PLAY SURFACING

RELOCATED "POST OFFICE"

- NEW 2 -5 YEAR OLD "PLAYSHAPER"

- NEW CHILDREN'S ART

SEAT WALL