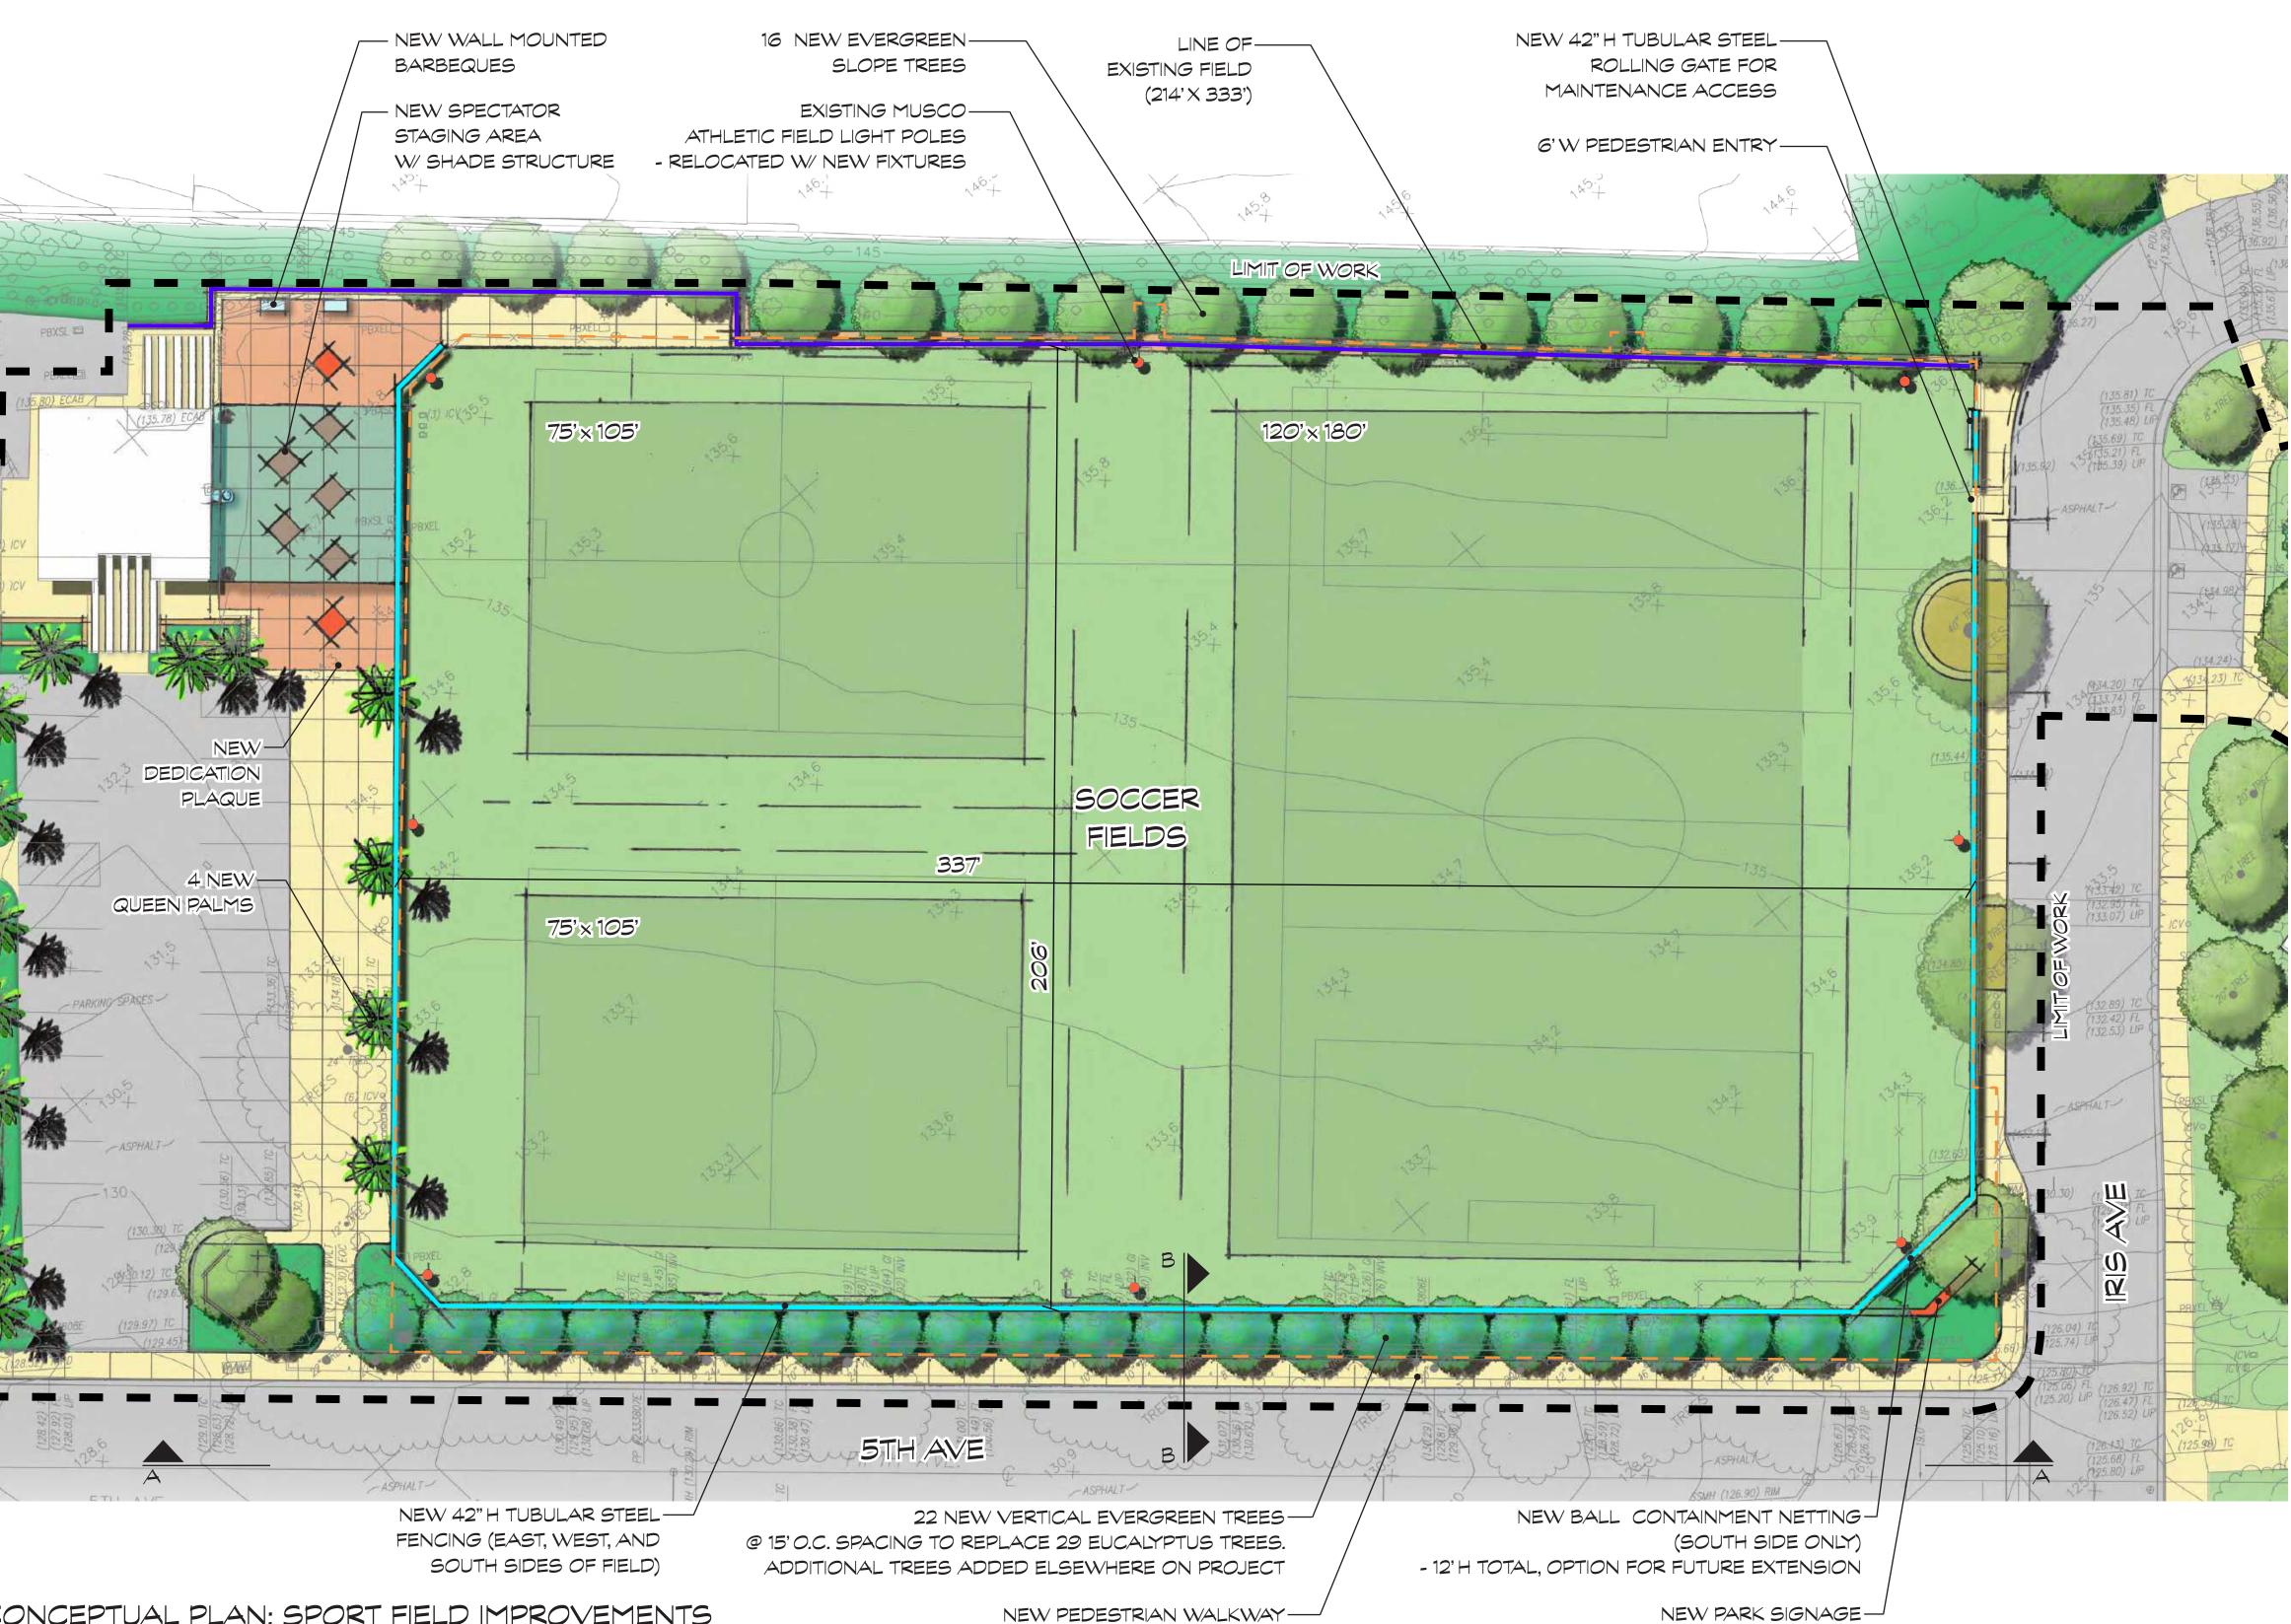

EXISTING IMAGES: SPORTS FIELD

CONCEPTUAL PLAN: SPORT FIELD IMPROVEMENTS SCALE: 1" = 20'-0"

- TO MATCH CYC

OFF OF 5TH AVE

EXISTING IMAGES: PLAYGROUND

in

nor

CONCEPTUAL PLAN: IMPROVED PLAYGROUND AREAS (4,695 SF) SCALE: 1" = 20'-0"