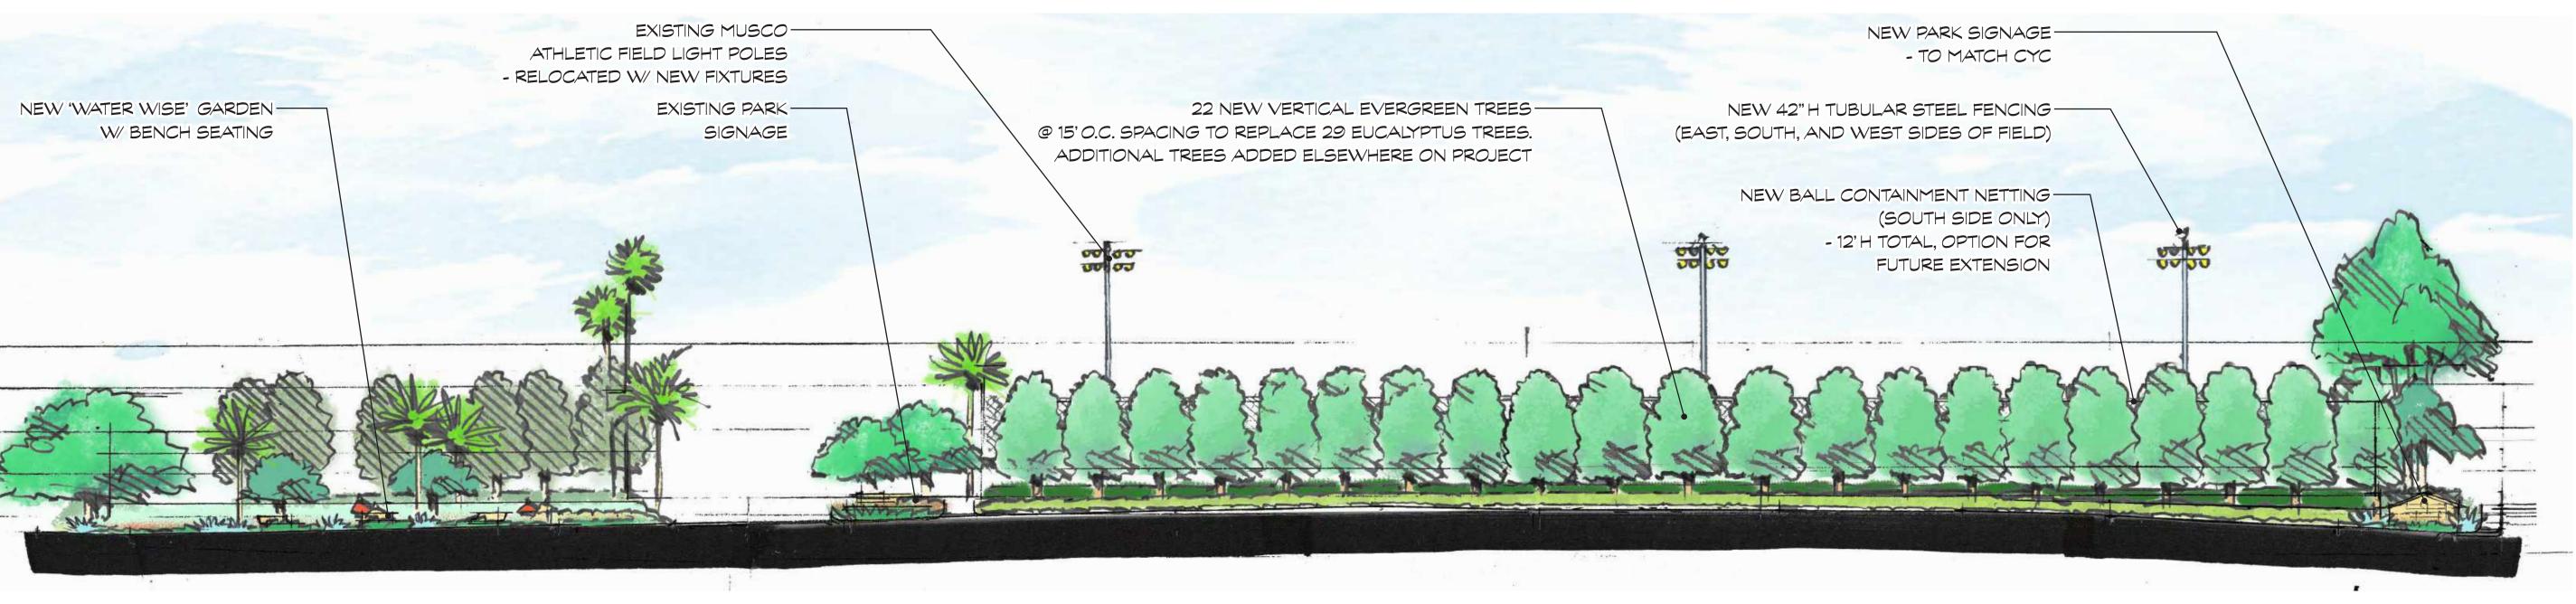

SECTION B: 5TH AVE AT WATER WISE GARDEN SCALE: 1/8" = 1'-0"

PROPOSED IMAGES: WATER WISE GARDEN

PROPOSED IMAGES: EVERGREEN TREES

SCALE: 1" = 20'-0"

ELEVATION A: 5TH AVE IMPROVEMENTS SCALE: 1" = 20'-0"

5TH AVE - CONCEPTUAL SITE PLAN GRANT HOWALD PARK CITY OF NEWPORT BEACH, CALIFORNIA