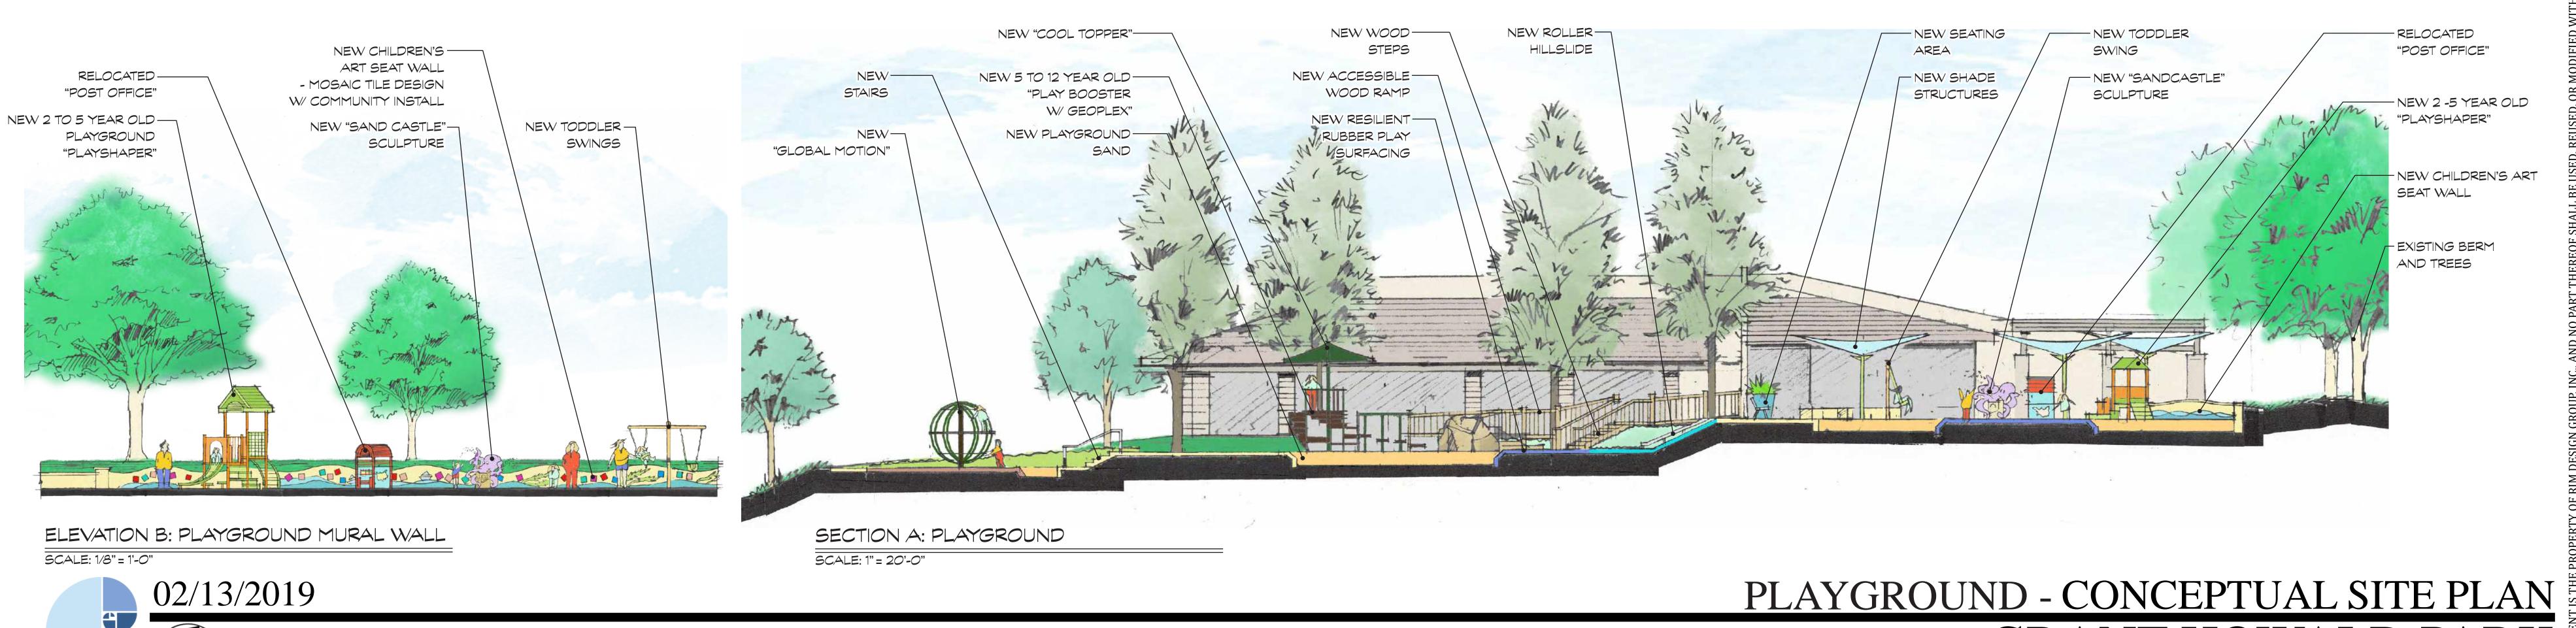

## PLAYGROUND - CONCEPTUAL SITE PLAN GRANT HOWALD PARK CITY OF NEWPORT BEACH, CALIFORNIA

- EXISTING WALKWAY - NEW PLAYGROUND SAND - NEW 5 TO 12 YEAR OLD "PLAY BOOSTER W/ GEOPLEX" - NEW RESILIENT RUBBER PLAY SURFACING - NEW STAIRS - NEW "GLOBAL MOTION" - NEW PICNIC TABLE PAD W/ RELOCATED BARBEQUES

## GRANT HOWALD PARK CITY OF NEWPORT BEACH, CALIFORNIA

| - NEW STAIRS                                     |
|--------------------------------------------------|
| - NEW "GLOBAL MOTION"                            |
| — NEW PICNIC TABLE PAD<br>W/ RELOCATED BARBEQUES |
| — EXISTING TREES - TYP.<br>W/ WOOD MULCH BELOW   |
| - EXISTING TURF                                  |
| — EXISTING WALKWAY                               |
|                                                  |
|                                                  |
|                                                  |
|                                                  |

- EXISTING WALKWAY

"PLAY BOOSTER W/ GEOPLEX"

- NEW RESILIENT RUBBER

PLAY SURFACING

RELOCATED "POST OFFICE"

- NEW 2 -5 YEAR OLD "PLAYSHAPER"

- NEW CHILDREN'S ART

SEAT WALL

- EXISTING BERM AND TREES