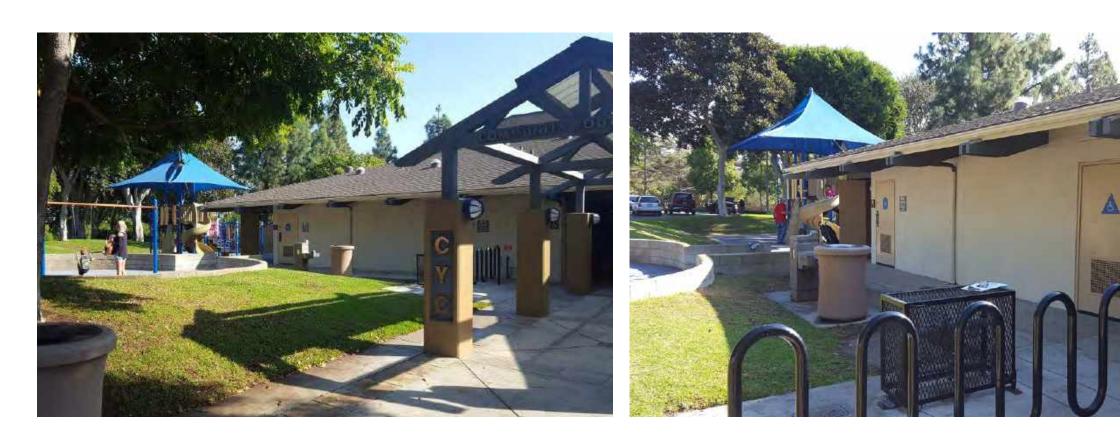

EXISTING IMAGES: SPORTS FIELD

CONCEPTUAL PLAN: SPORT FIELD IMPROVEMENTS SCALE: 1" = 20'-0"

- TO MATCH CYC

OFF OF 5TH AVE

EXISTING IMAGES: PLAYGROUND

in

nor

CONCEPTUAL PLAN: IMPROVED PLAYGROUND AREAS (4,695 SF) SCALE: 1" = 20'-0"