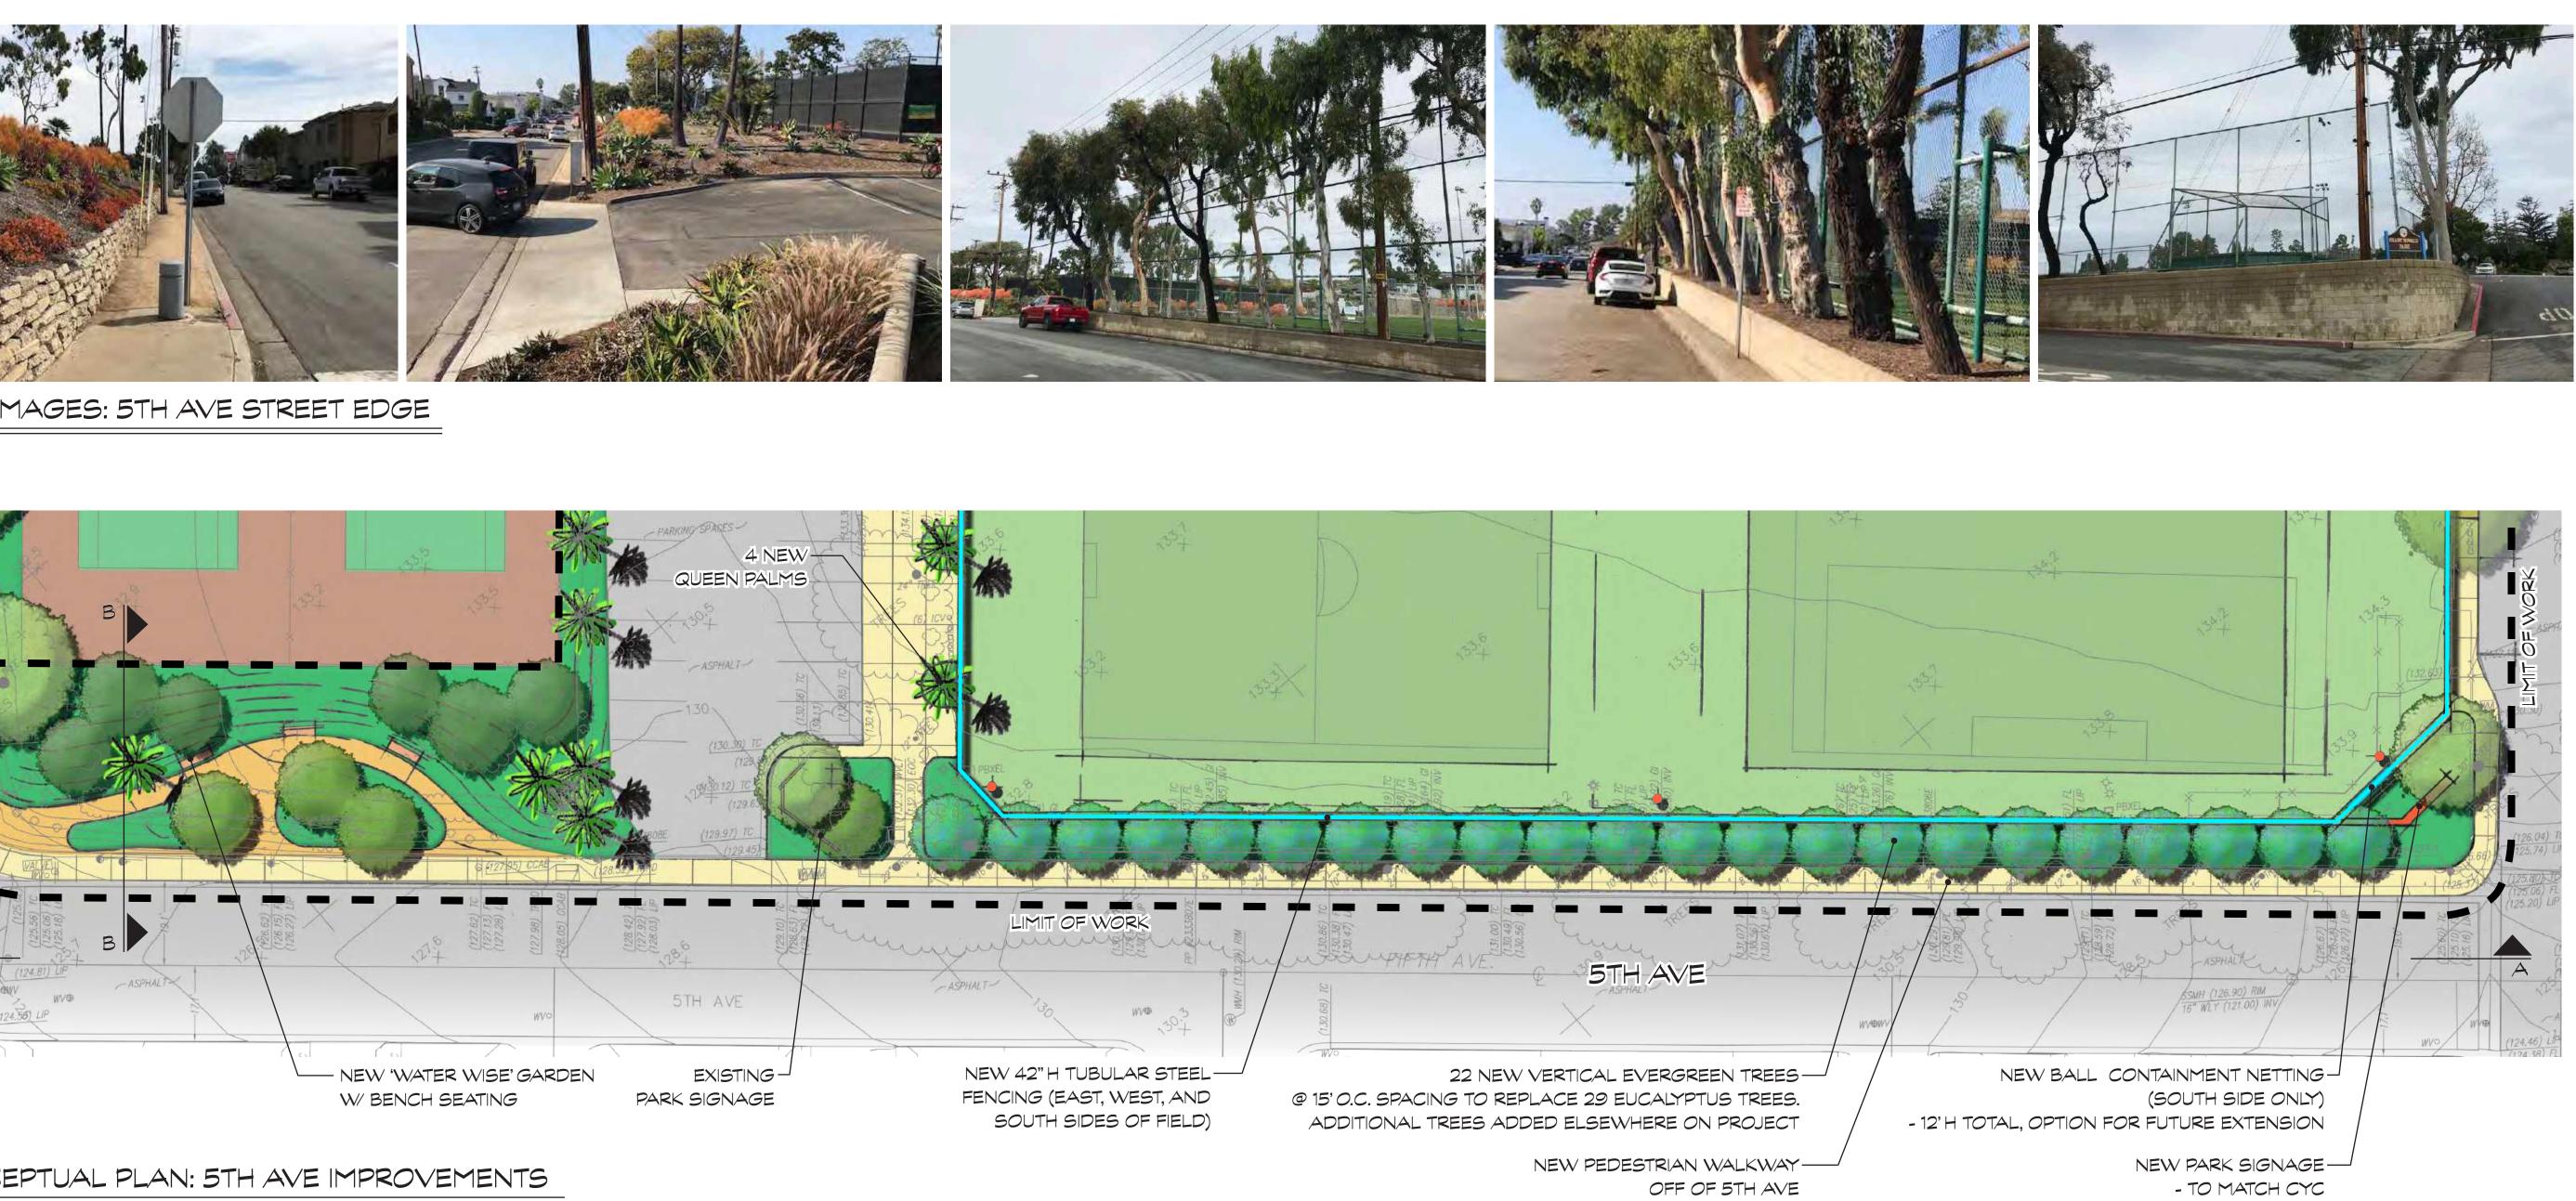

SECTION B: 5TH AVE AT WATER WISE GARDEN SCALE: 1/8" = 1'-0"

PROPOSED IMAGES: WATER WISE GARDEN

PROPOSED IMAGES: EVERGREEN TREES

SCALE: 1" = 20'-0"

ELEVATION A: 5TH AVE IMPROVEMENTS SCALE: 1" = 20'-0"

5TH AVE - CONCEPTUAL SITE PLAN GRANT HOWALD PARK CITY OF NEWPORT BEACH, CALIFORNIA