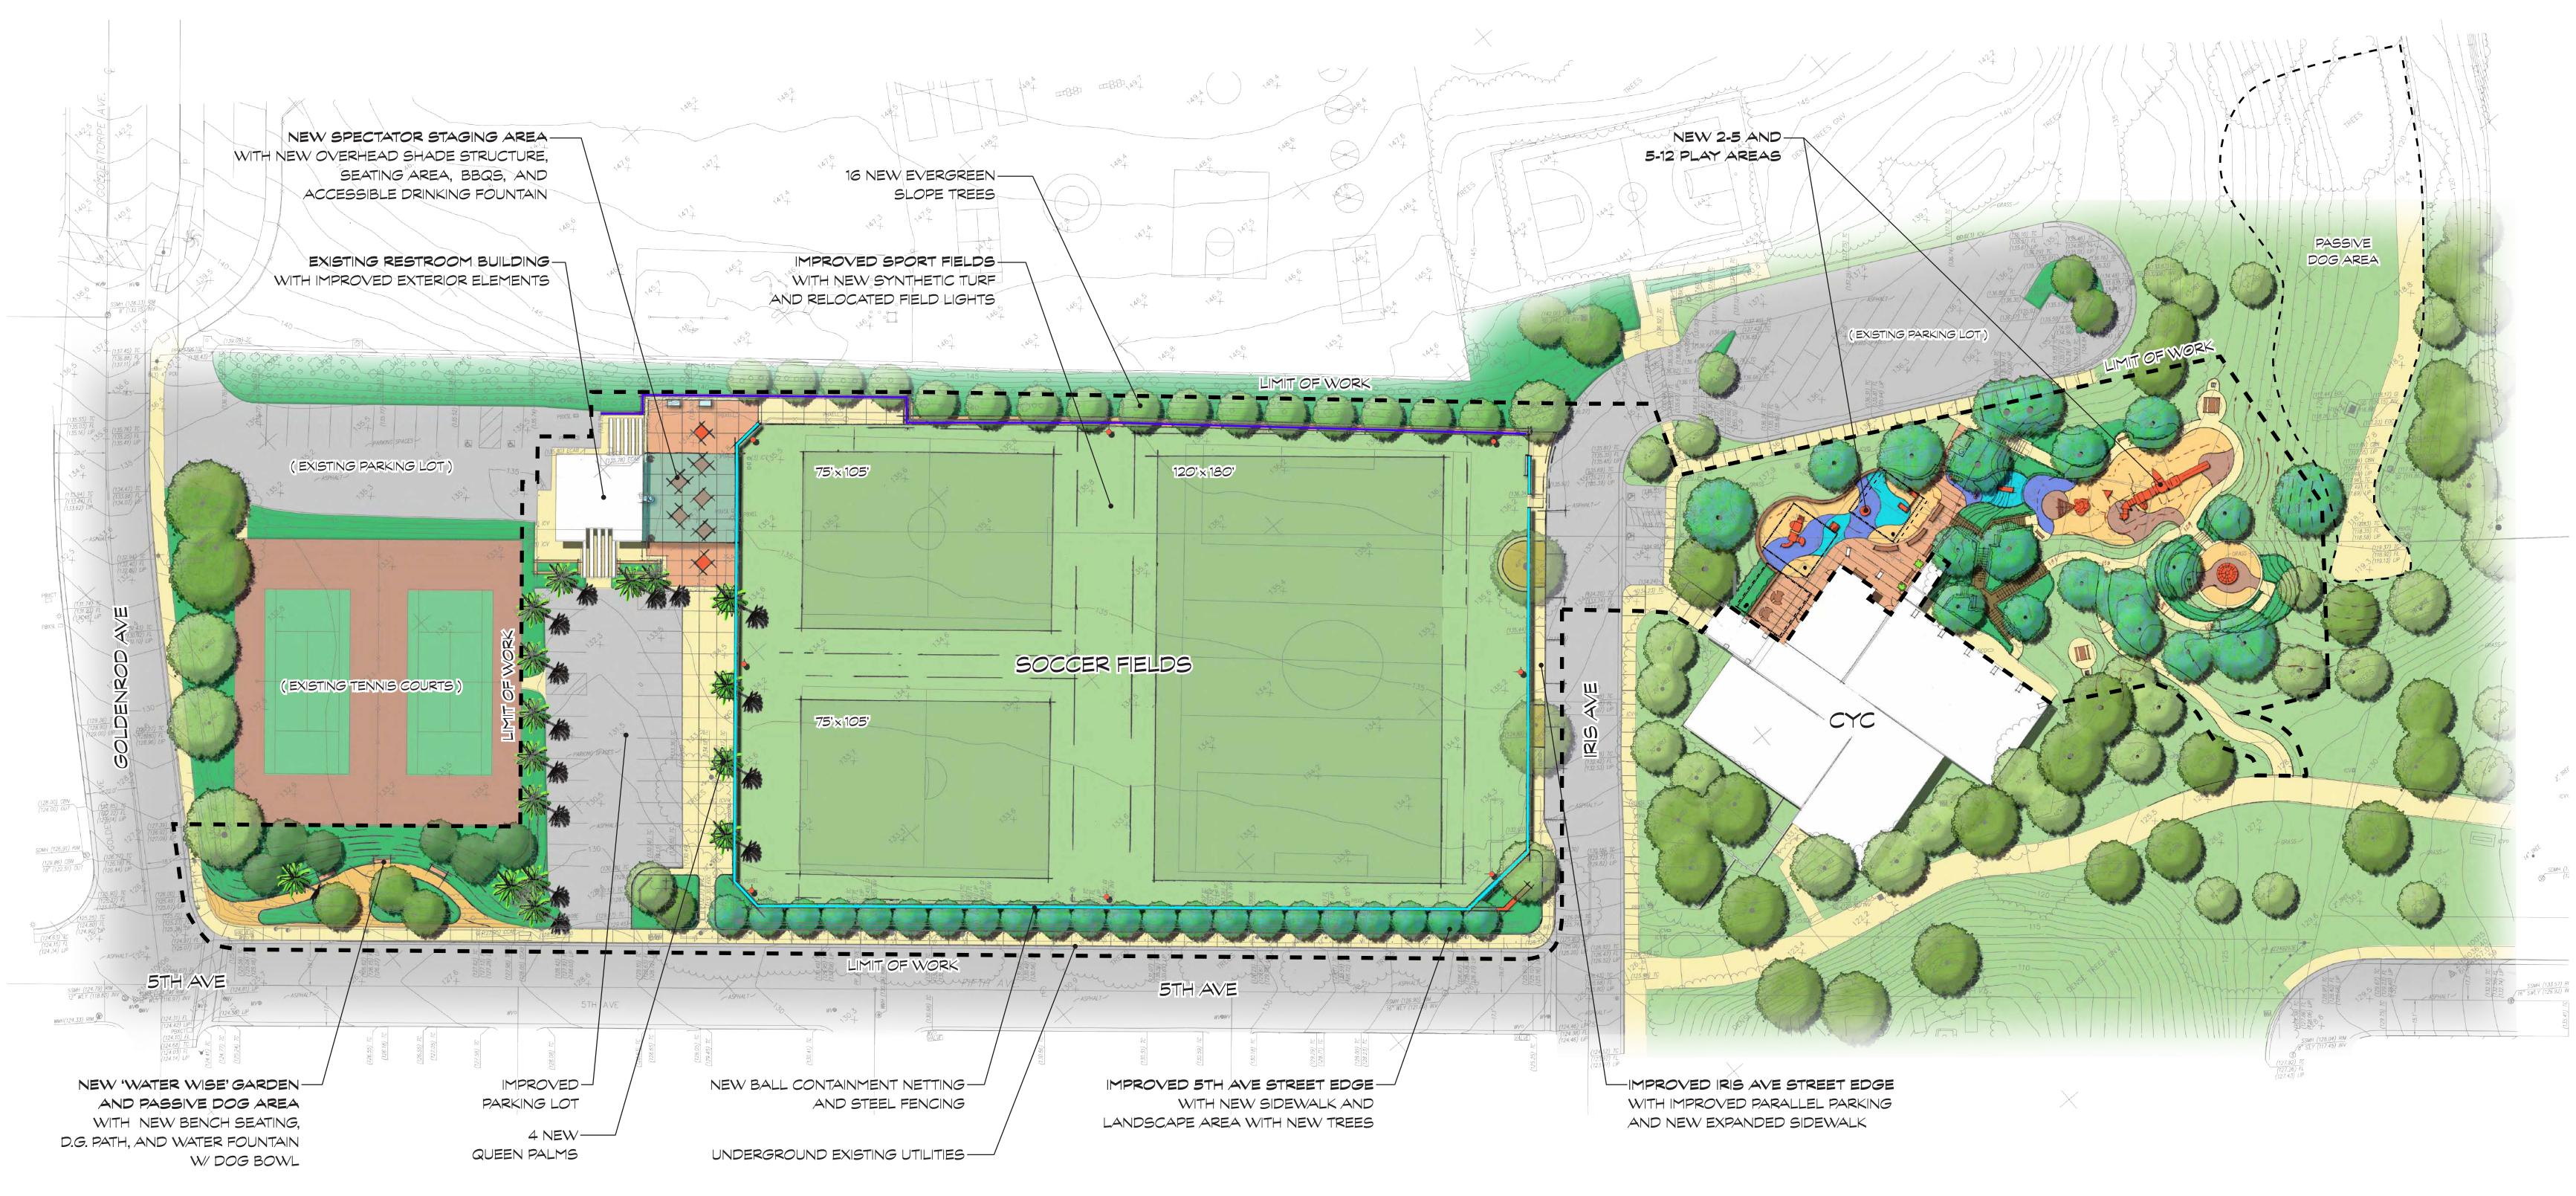

SECTION B: 5TH AVE AT WATER WISE GARDEN SCALE: 1/8" = 1'-0"

PROPOSED IMAGES: WATER WISE GARDEN

PROPOSED IMAGES: EVERGREEN TREES

SCALE: 1" = 20'-0"

ELEVATION A: 5TH AVE IMPROVEMENTS SCALE: 1" = 20'-0"

5TH AVE - CONCEPTUAL SITE PLAN GRANT HOWALD PARK CITY OF NEWPORT BEACH, CALIFORNIA