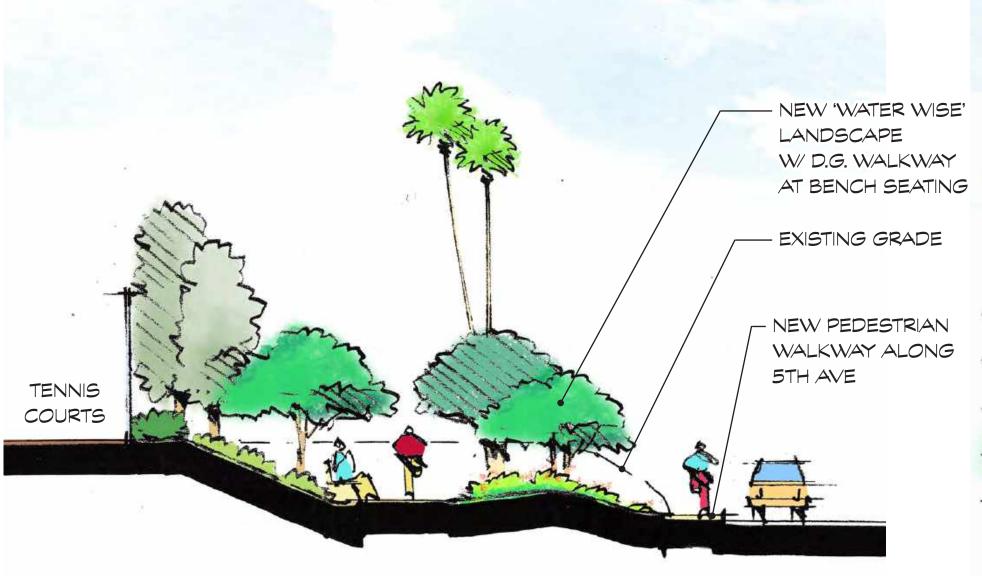

SECTION B: 5TH AVE AT WATER WISE GARDEN SCALE: 1/8" = 1'-0"

PROPOSED IMAGES: WATER WISE GARDEN

PROPOSED IMAGES: EVERGREEN TREES

SCALE: 1" = 20'-0"

ELEVATION A: 5TH AVE IMPROVEMENTS SCALE: 1" = 20'-0"

5TH AVE - CONCEPTUAL SITE PLAN GRANT HOWALD PARK CITY OF NEWPORT BEACH, CALIFORNIA