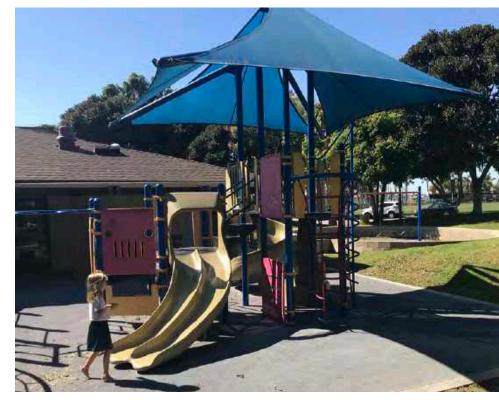

EXISTING IMAGES: SPORTS FIELD

CONCEPTUAL PLAN: SPORT FIELD IMPROVEMENTS SCALE: 1" = 20'-0"

- TO MATCH CYC

OFF OF 5TH AVE

EXISTING IMAGES: PLAYGROUND

in

nor

CONCEPTUAL PLAN: IMPROVED PLAYGROUND AREAS (4,695 SF) SCALE: 1" = 20'-0"