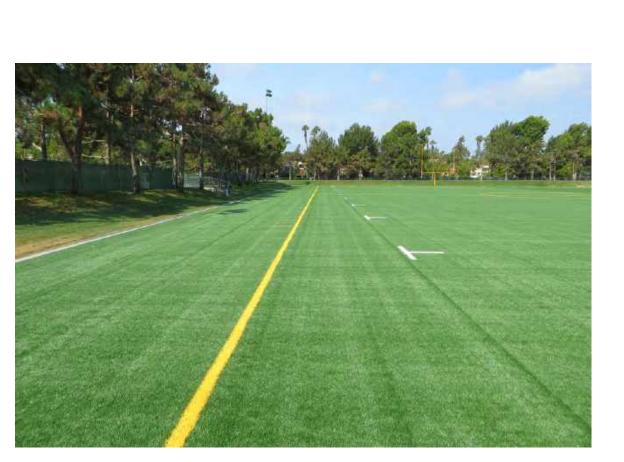

SCALE: 1/8" = 1'-0"

PROPOSED IMAGES: SLOPE TREE OPTIONS

PROPOSED IMAGES: SYNTHETIC TURF FIELD

PROPOSED 5TH AVE EDGE CONDITION

- art

NEW ATHLETIC FIELD LIGHT FIXTURES

60'H RELOCATED ATHLETIC FIELD LIGHT POLES

EXISTING IMAGES: SPORTS FIELD

CONCEPTUAL PLAN: SPORT FIELD IMPROVEMENTS SCALE: 1" = 20'-0"

- TO MATCH CYC

OFF OF 5TH AVE

EXISTING IMAGES: PLAYGROUND

in

nor

CONCEPTUAL PLAN: IMPROVED PLAYGROUND AREAS (4,695 SF) SCALE: 1" = 20'-0"