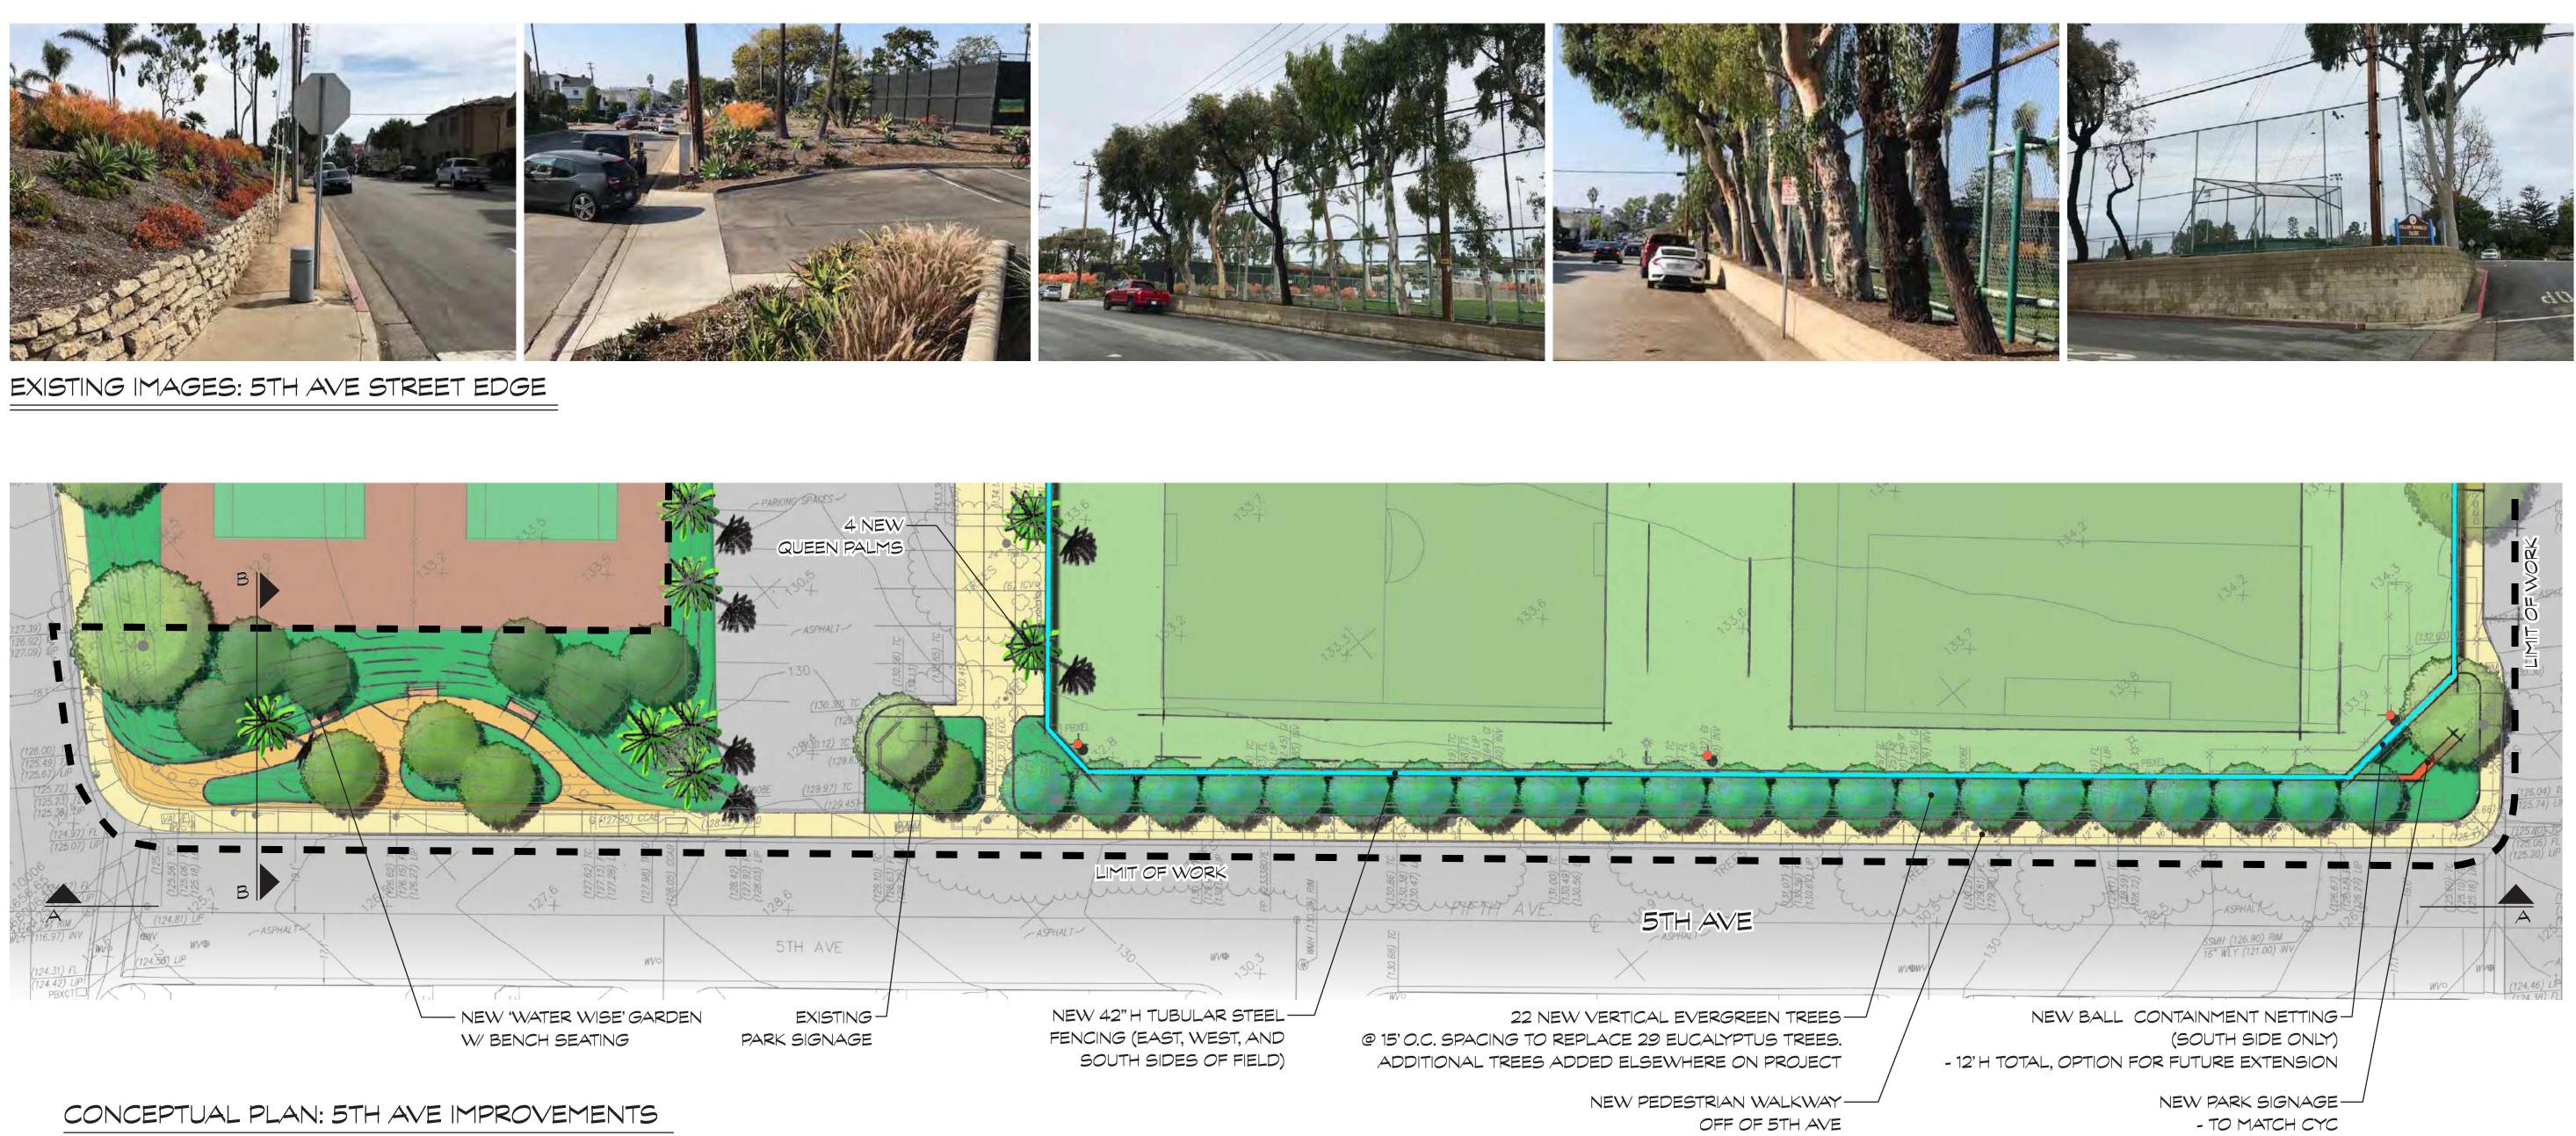

SECTION B: 5TH AVE AT WATER WISE GARDEN SCALE: 1/8" = 1'-0"

PROPOSED IMAGES: WATER WISE GARDEN

PROPOSED IMAGES: EVERGREEN TREES

SCALE: 1" = 20'-0"

ELEVATION A: 5TH AVE IMPROVEMENTS SCALE: 1" = 20'-0"

5TH AVE - CONCEPTUAL SITE PLAN GRANT HOWALD PARK CITY OF NEWPORT BEACH, CALIFORNIA