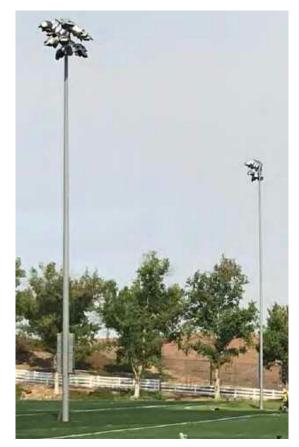

SCALE: 1/8" = 1'-0"

PROPOSED IMAGES: SLOPE TREE OPTIONS

PROPOSED IMAGES: SYNTHETIC TURF FIELD

PROPOSED 5TH AVE EDGE CONDITION

- art

NEW ATHLETIC FIELD LIGHT FIXTURES

60'H RELOCATED ATHLETIC FIELD LIGHT POLES