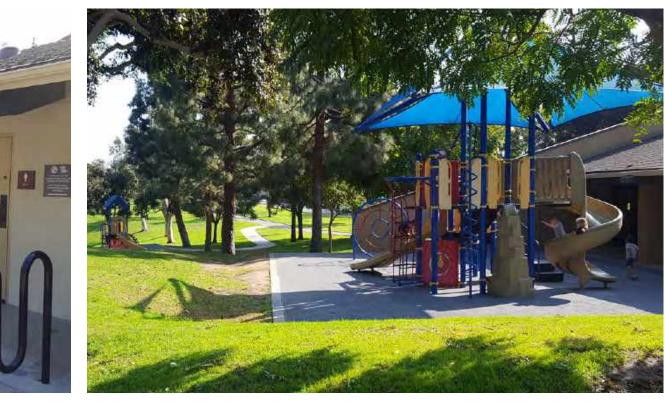

EXISTING IMAGES: SPORTS FIELD

CONCEPTUAL PLAN: SPORT FIELD IMPROVEMENTS SCALE: 1" = 20'-0"

- TO MATCH CYC

OFF OF 5TH AVE

EXISTING IMAGES: PLAYGROUND

in

nor

CONCEPTUAL PLAN: IMPROVED PLAYGROUND AREAS (4,695 SF) SCALE: 1" = 20'-0"