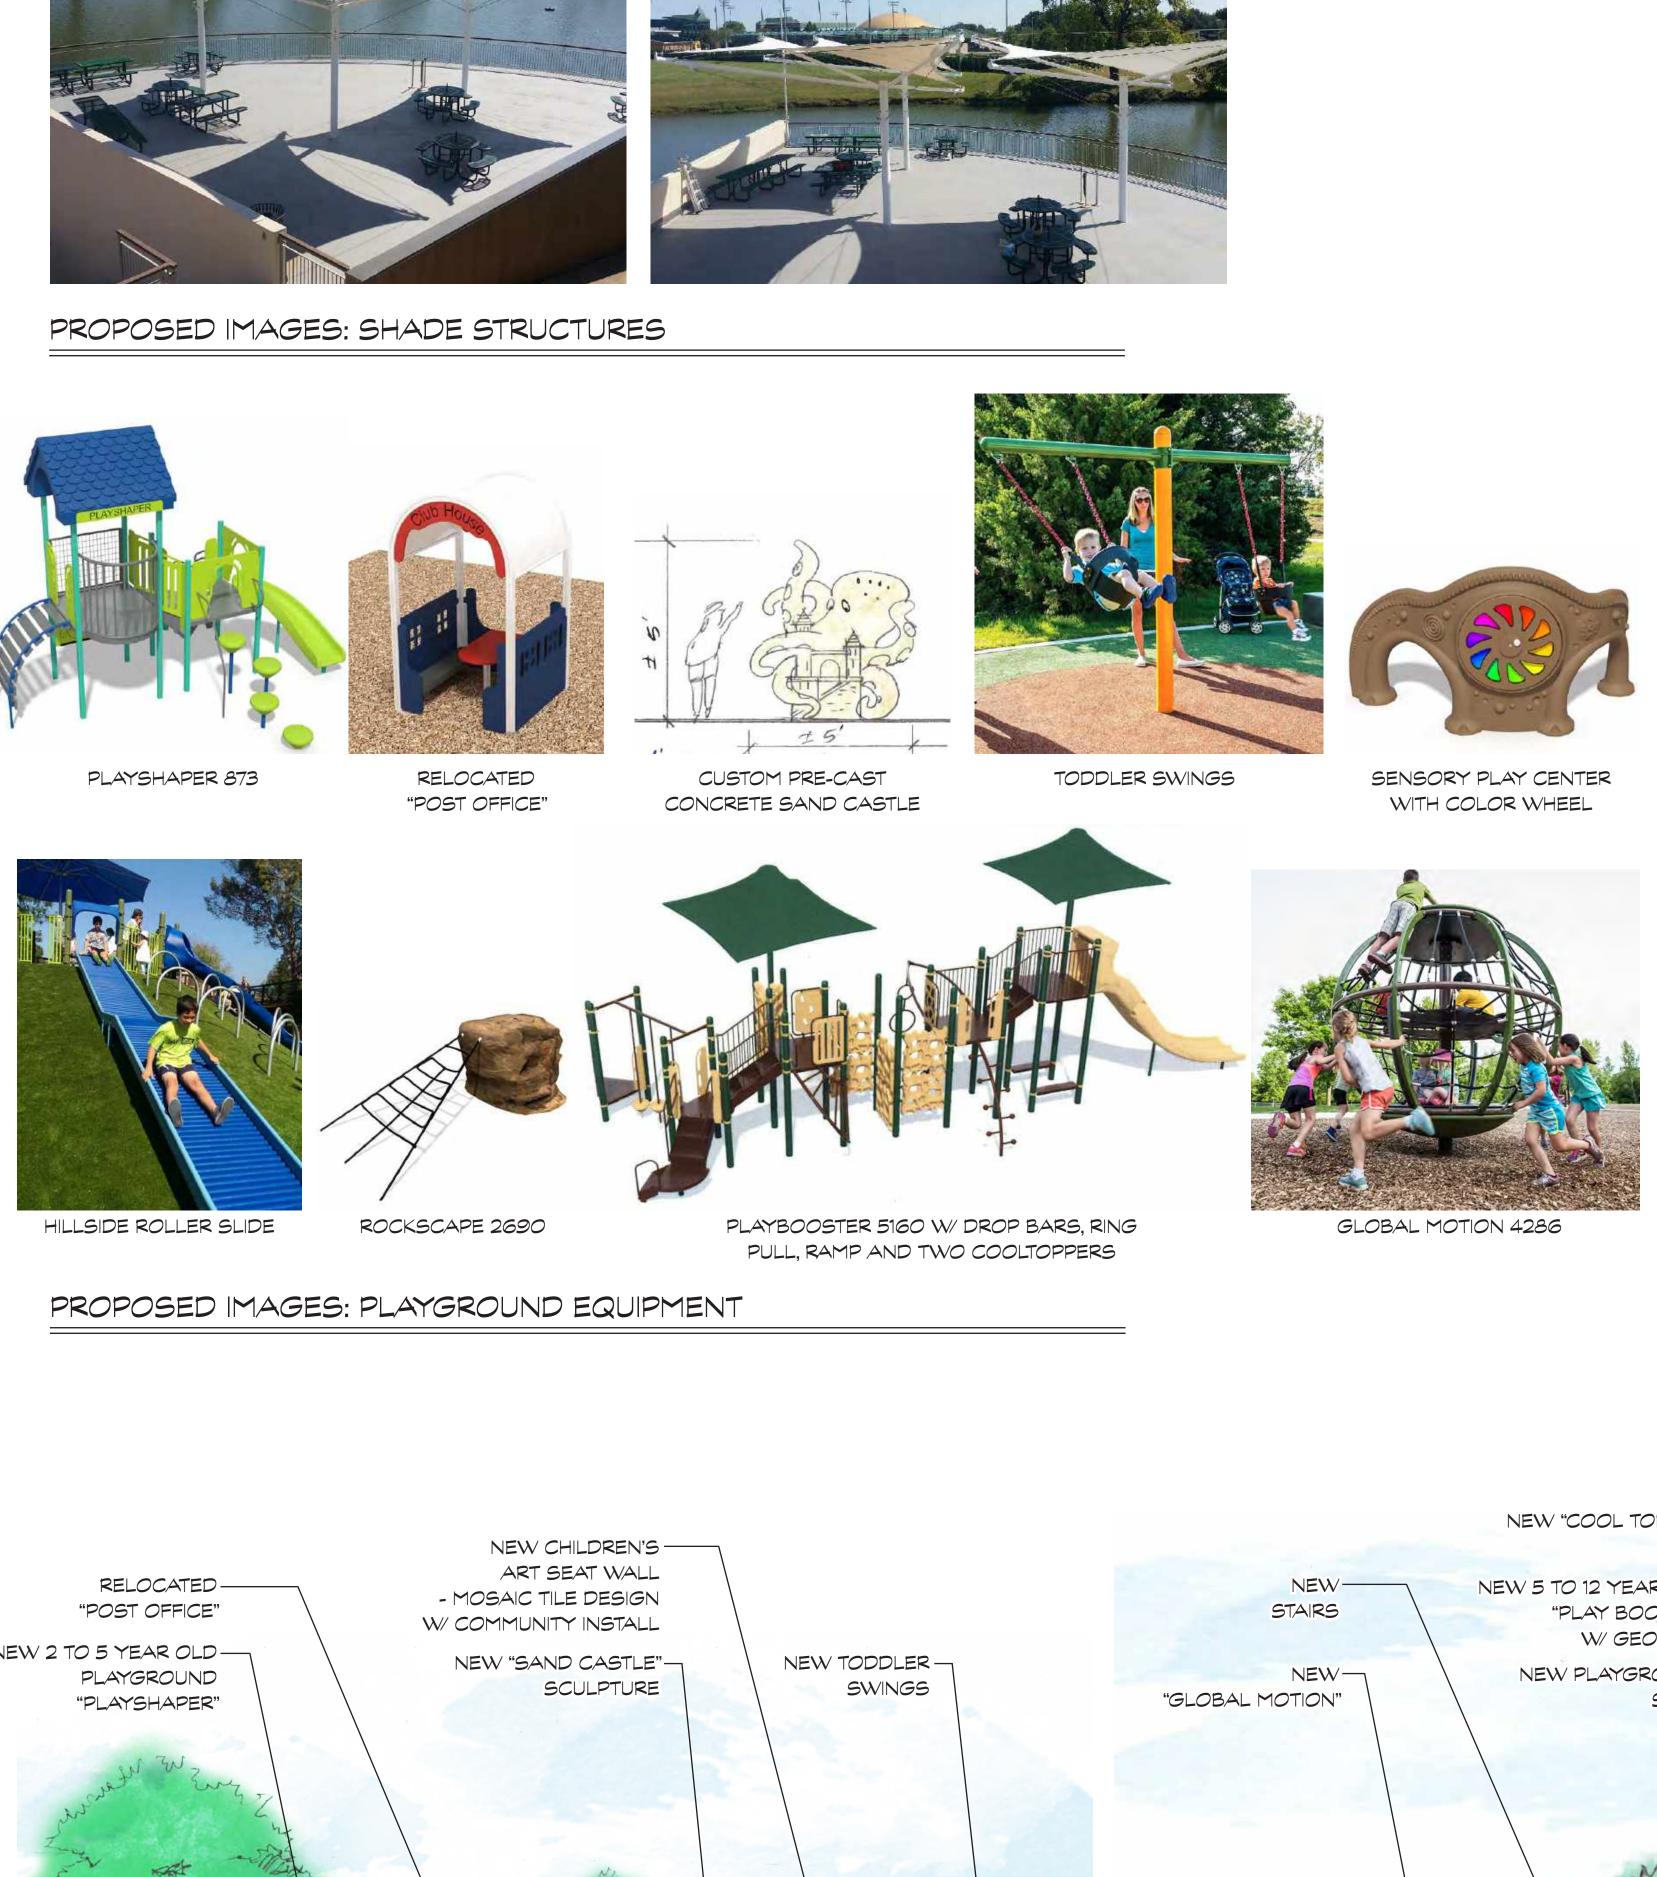

## PLAYGROUND - CONCEPTUAL SITE PLAN GRANT HOWALD PARK CITY OF NEWPORT BEACH, CALIFORNIA

- EXISTING WALKWAY - NEW PLAYGROUND SAND - NEW 5 TO 12 YEAR OLD "PLAY BOOSTER W/ GEOPLEX" - NEW RESILIENT RUBBER PLAY SURFACING - NEW STAIRS - NEW "GLOBAL MOTION" - NEW PICNIC TABLE PAD W/ RELOCATED BARBEQUES

- EXISTING WALKWAY

"PLAY BOOSTER W/ GEOPLEX"

- NEW RESILIENT RUBBER

PLAY SURFACING

RELOCATED "POST OFFICE"

- NEW 2 -5 YEAR OLD "PLAYSHAPER"

- NEW CHILDREN'S ART

SEAT WALL