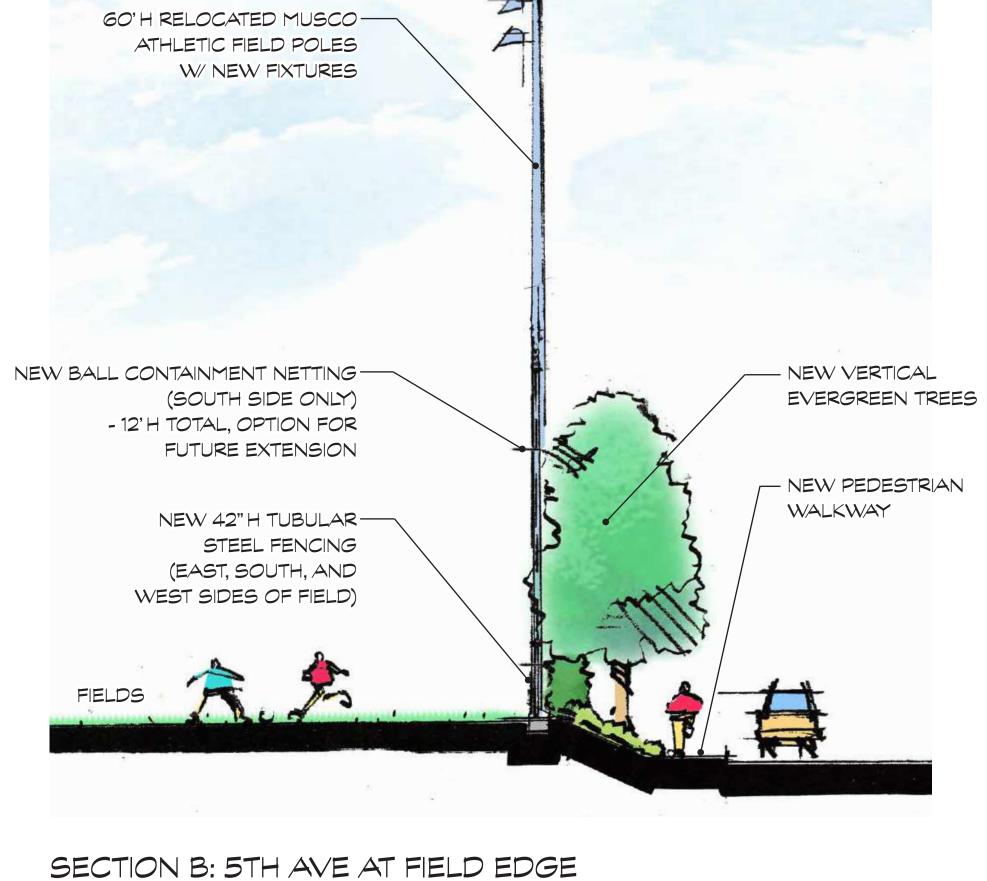

SCALE: 1/8" = 1'-0"

PROPOSED IMAGES: SLOPE TREE OPTIONS

PROPOSED IMAGES: SYNTHETIC TURF FIELD

PROPOSED 5TH AVE EDGE CONDITION

- art

NEW ATHLETIC FIELD LIGHT FIXTURES

60'H RELOCATED ATHLETIC FIELD LIGHT POLES