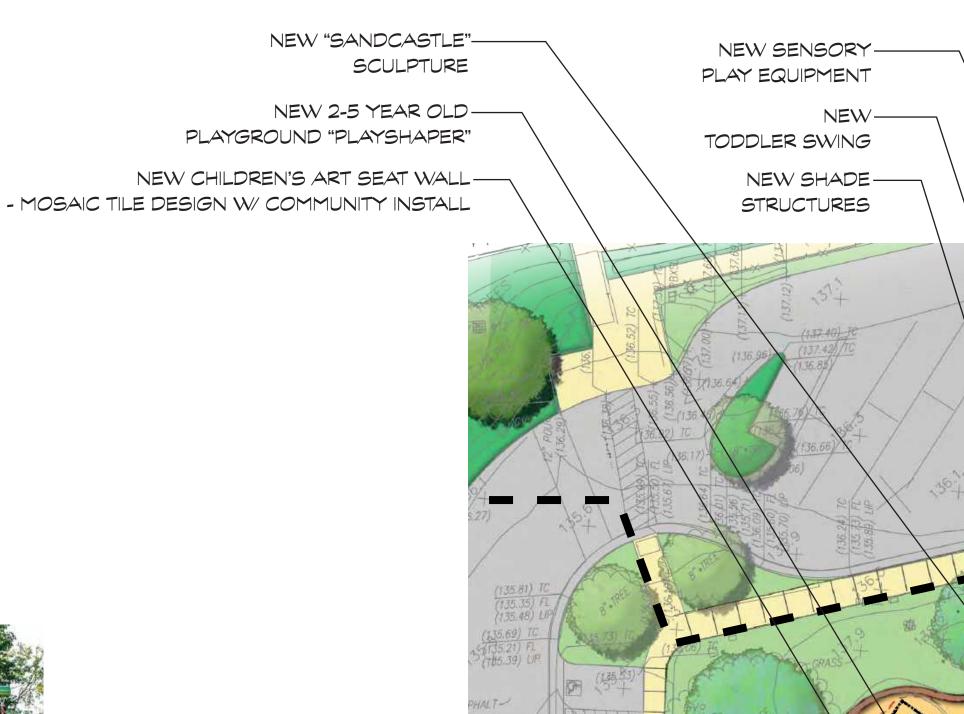

- EXISTING WALKWAY

"PLAY BOOSTER W/ GEOPLEX"

- NEW RESILIENT RUBBER

PLAY SURFACING

RELOCATED "POST OFFICE"

- NEW 2 -5 YEAR OLD "PLAYSHAPER"

- NEW CHILDREN'S ART

SEAT WALL

- EXISTING BERM AND TREES