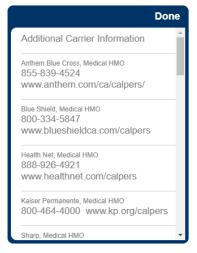

## On an iPhone:

Click "Add to Apple Wallet" from link.

It will automatically load into your Apple Wallet app.

On the **top** right hand corner, select the  $\bigcirc$  icon to view all carrier contact information.

## On an Android:

Click "Add to WalletPasses" from link.

Download the WalletPasses app from the app store if prompted and it will automatically add to WalletPasses.

On the **bottom** right hand corner, select the (i) icon to view all carrier contact information.