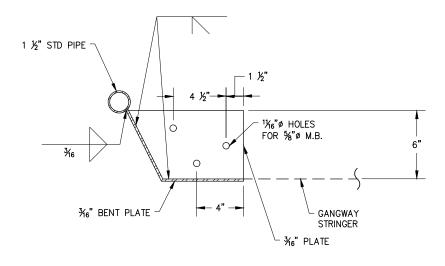

### **DETAIL A - GANGWAY BRACKET**

### **NOTES:**

- 1. ALL STEEL SHALL BE GALVANIZED.
- 2. PROVIDE ONE BRACKET PER GANGWAY STRINGER.

| APP.                                             | CITY EN             | GINEER RCE | 11/24/2020<br>DATE | NO. |  | DESCRIPTION OF REVISIONS |                      |
|--------------------------------------------------|---------------------|------------|--------------------|-----|--|--------------------------|----------------------|
| CITY OF NEWPORT BEACH DEPARTMENT OF PUBLIC WORKS |                     |            |                    |     |  |                          |                      |
| DRAWN:                                           | RESIDENTIAL GANGWAY |            |                    |     |  |                          | STANDARD DRAWING NO. |