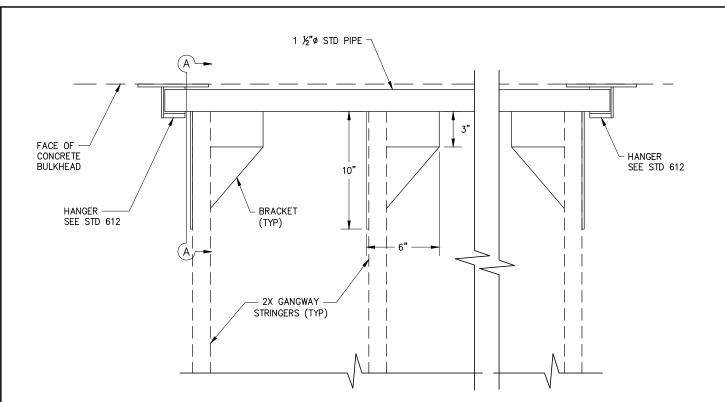

### **NOTES:**

- 1. ALL STEEL SHALL BE GALVANIZED.
- 2. PROVIDE ONE BRACKET PER GANGWAY STRINGER.

| APP.                                             | CITY EN             | GINEER RCE | 11/24/2020<br>DATE | NO. |  | DESCRIPTION OF REVISIONS |                      |
|--------------------------------------------------|---------------------|------------|--------------------|-----|--|--------------------------|----------------------|
| CITY OF NEWPORT BEACH DEPARTMENT OF PUBLIC WORKS |                     |            |                    |     |  |                          |                      |
| DRAWN:                                           | RESIDENTIAL GANGWAY |            |                    |     |  |                          | STANDARD DRAWING NO. |

DATE: 11/3/2020

RESIDENTIAL GANGWAY
BRACKET - TYPICAL (CONCEPT)

612

SHEET 1 OF 2