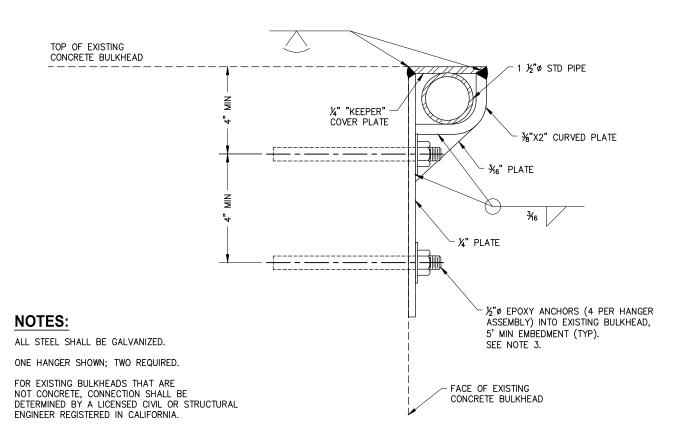

EN             | GINEER RCE | 11/24/2020<br>DATE | NO. |  | DESCRIPTION OF REVISIONS |                      |
|--------------------------------------------------|---------------------|------------|--------------------|-----|--|--------------------------|----------------------|
| CITY OF NEWPORT BEACH DEPARTMENT OF PUBLIC WORKS |                     |            |                    |     |  |                          |                      |
| DRAWN:                                           | RESIDENTIAL GANGWAY |            |                    |     |  |                          | STANDARD DRAWING NO. |

DATE: 11/3/2020

RESIDENTIAL GANGWAY
BRACKET - TYPICAL (CONCEPT)

612

SHEET 1 OF 2



# **PLAN DETAIL - GANGWAY HANGER**

NOTE: 1 1/2" PIPE AND "KEEPER" PLATE NOT SHOWN FOR CLARITY.



# **DETAIL A - GANGWAY BRACKET**



11/3/2020

SHEET 2 OF 2