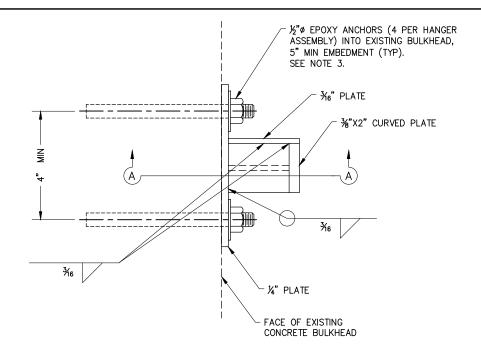

### **PARTIAL PLAN AT GANGWAY**

NOTE: 1 1/2" PIPE AND "KEEPER" PLATE NOT SHOWN FOR CLARITY.

# **PLAN DETAIL - GANGWAY HANGER**

NOTE: 1 1/2" PIPE AND "KEEPER" PLATE NOT SHOWN FOR CLARITY.