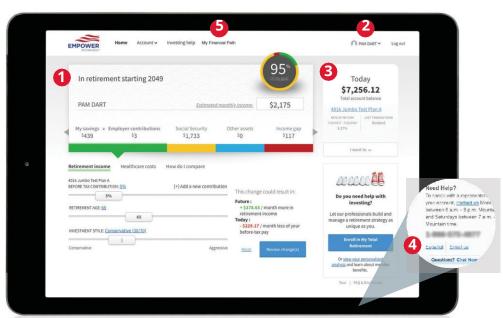

# 1. Know your estimated monthly income in retirement

See what your retirement might look like and what percent of your goal you're on track to reach.

- Adjust the sliders to see how changes affect your savings in real time.
- Put your savings in context.
- Make changes with just one click.

#### 2. Receive plan messaging

Stay up to date on plan events and changes.

#### 3. Get your account details

Access account information like total account balance and year-to-date contributions. The *I want to* dropdown helps you quickly find where you need to go to:

- · View/manage investments.
- Update username and/or password.
- · View/edit beneficiary information.
- · View statements.
- · Upload documents.

#### 4. Choose Spanish translation

Click on *Español* to have future statements and the website delivered to you in Spanish.

## 5. Quickly link to My Financial Path

Access personalized, actionable solutions that may help you reduce financial stress, take control of your finances and stay on track to reach your goals.