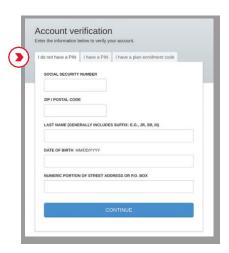

### Start by registering your account

- Log on and select Register.
- ▶ Choose the *I do not have a PIN* tab.
- Follow the prompts to create your username and password.

For more help, call 800-701-8255

Representatives are available weekdays 5 a.m.-7 p.m. Pacific time and Saturdays 6 a.m.-2:30 p.m. Pacific time