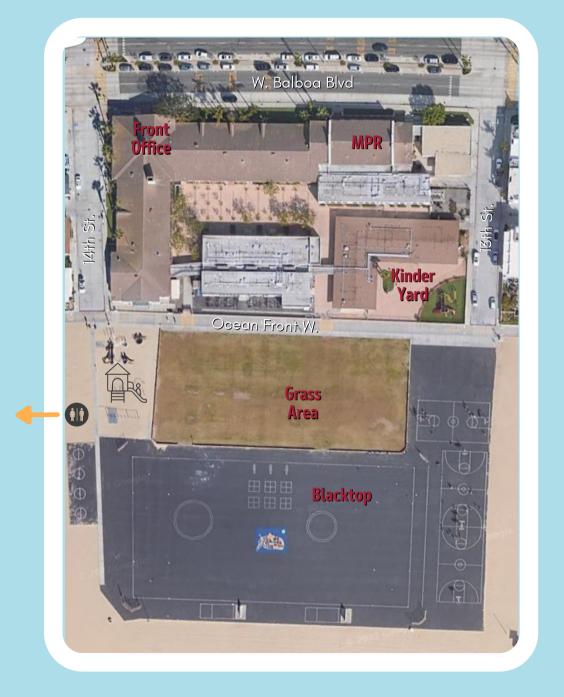

## **NEWPORT ELEMENTARY**

Parking/Drop-Off

Parking is limited and can be found along the street. Drop off, depending on camp, will be on W Balboa Blvd in front of the MPR or on the blacktop area.

**Restrooms** 

The nearest public restrooms are located one block away on the beach at 15th St.

Note: The Front Office is not staffed during the summer.

## 1327 W. Balboa Blvd.

9

The Recreation & Senior Services Department operates camps at Newport Elementary during the summer. Newport Elementary is located right on the beachfront of the Balboa Peninsula, just feet from the Pacific Ocean. The school features a beachfront playground, 3 basketball courts, 2 handball courts, beach volleyball courts and a grass field. Camps are typically held either in the multi-purpose room (MPR) or the blacktop area.