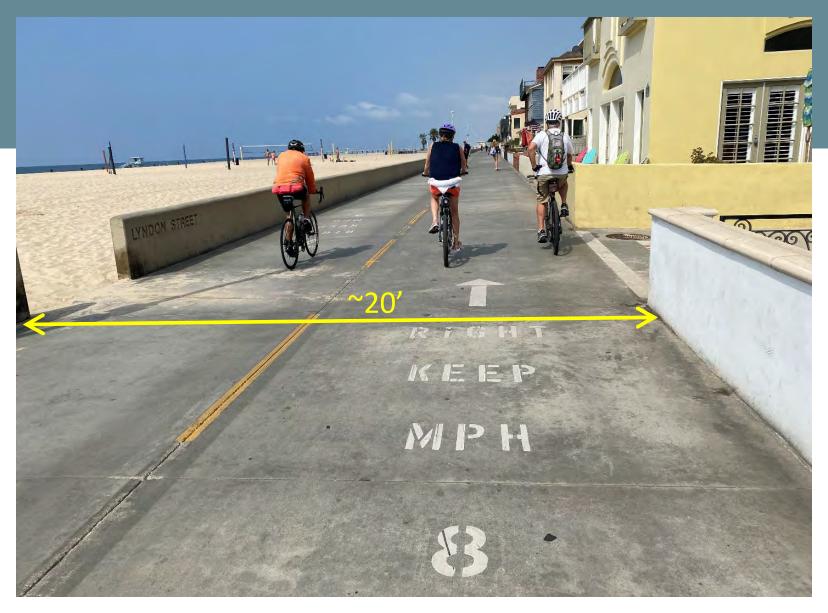

## OCEANFRONT PRIMARY COMMUNITY CONCERNS

- 1. Faster-moving "wheeled" travelers vs. pedestrians
- 2. Limited space for shared uses
- 3. Limited space/visibility from street ends/properties

## BENEFITS TO SEPARATING THE OCEANFRONT TRAILS

- Reduced risk to pedestrians
- Improved site distance for crossing wheeled path
- Simplified enforcement of poor behavior
- Ability to design facility for specific user
- Reduced risk to cyclists (over banning/forcing to Balboa Blvd)