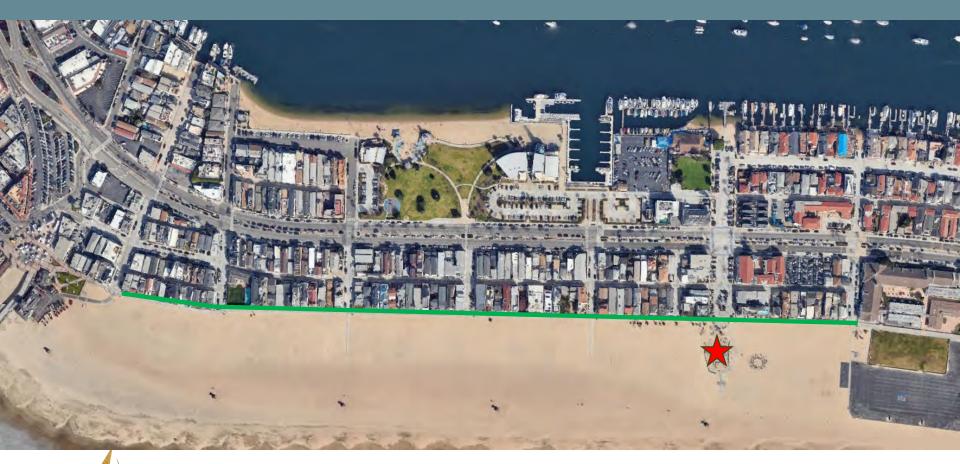

## 15<sup>TH</sup> STREET RESTROOM REPLACEMENT AND BOARDWALK IMPROVEMENTS

Parks, Beaches, and Recreation Commission April 1, 2025



## LOCATION





## EXISTING RESTROOM AT 15<sup>TH</sup> STREET





- Remodeled 1985, 1987, 2001
- Additional work throughout the years
- Facility condition assessment very poor







## RESTROOM OPTION 1



### **RESTROOM OPTION 1 - FLOORPLAN**



### **RESTROOM OPTION 1 - ELEVATIONS**





### **RESTROOM OPTION 1 - ELEVATIONS**





## RESTROOM OPTION 2



### **RESTROOM OPTION 2 - FLOORPLAN**



**NEWPORT BEACH** 

### **RESTROOM OPTION 2 - ELEVATIONS**



| RESTROOMS  NEWPORT BEACH RESTROOMS  15TH STREET | NEWPORT BEACH<br>RESTROOMS