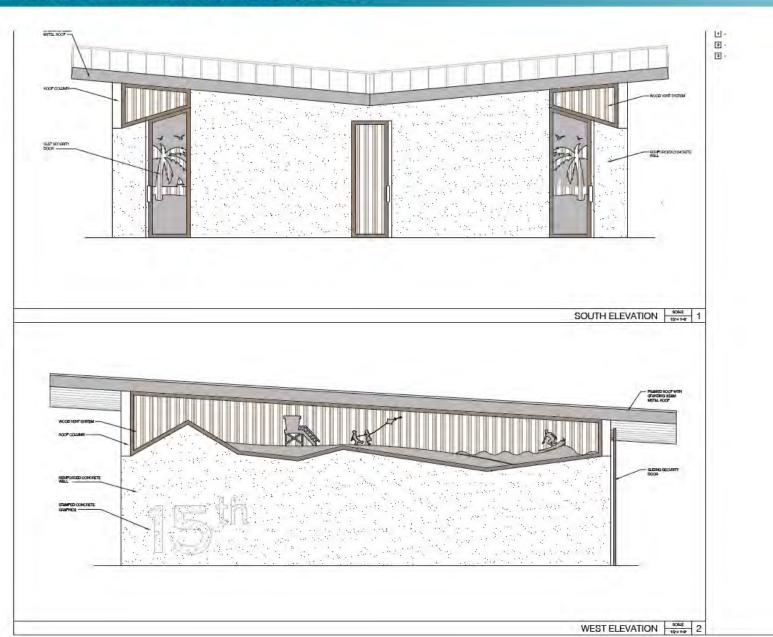

## 15<sup>TH</sup> STREET RESTROOM REPLACEMENT AND BOARDWALK IMPROVEMENTS

Parks, Beaches, and Recreation Commission April 1, 2025



## LOCATION





## EXISTING RESTROOM AT 15<sup>TH</sup> STREET





- Remodeled 1985, 1987, 2001
- Additional work throughout the years
- Facility condition assessment very poor







## RESTROOM OPTION 1



### **RESTROOM OPTION 1 - FLOORPLAN**



### **RESTROOM OPTION 1 - ELEVATIONS**





### **RESTROOM OPTION 1 - ELEVATIONS**





## RESTROOM OPTION 2



### **RESTROOM OPTION 2 - FLOORPLAN**



**NEWPORT BEACH** 

### **RESTROOM OPTION 2 - ELEVATIONS**



| RESTROOMS  NEWPORT BEACH RESTROOMS  15TH STREET | NEWPORT BEACH<br>RESTROOMS