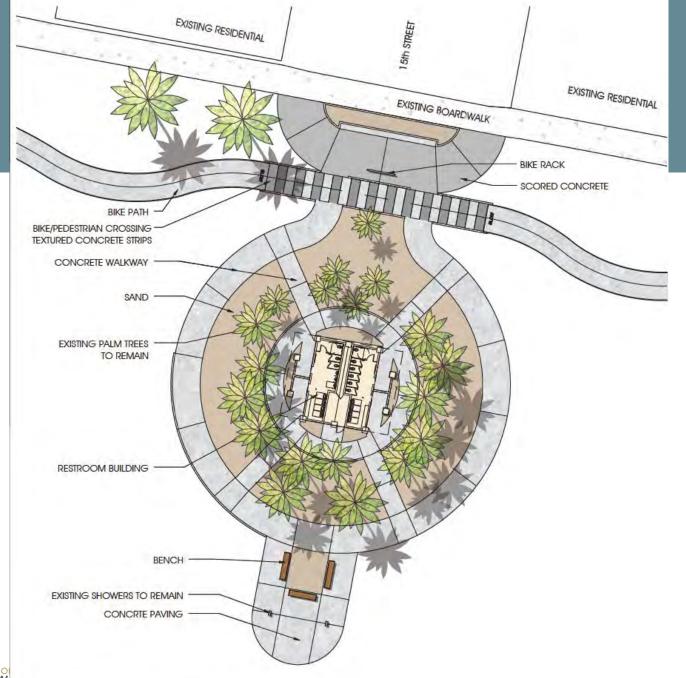

SCALE: 1" = 20'

SCALE: 1" = 20"

SECTION/ELEVATION - TYPICAL BIKE CROSSING SCALE: 1" = 10"

CONCRETE

ENLARGEMENT 1 - BIKE CROSSING & RESTROOM FACILITY SCALE: 1" = 20"

Phase 3