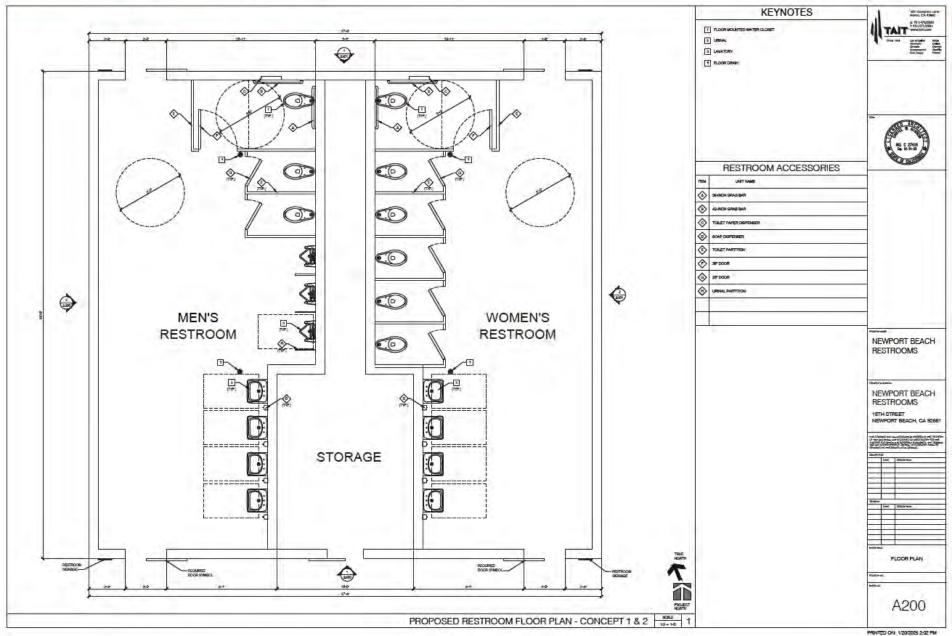

## 15<sup>TH</sup> STREET RESTROOM REPLACEMENT AND BOARDWALK IMPROVEMENTS

Parks, Beaches, and Recreation Commission April 1, 2025



## LOCATION





## EXISTING RESTROOM AT 15<sup>TH</sup> STREET





- Remodeled 1985, 1987, 2001
- Additional work throughout the years
- Facility condition assessment very poor







## RESTROOM OPTION 1



### **RESTROOM OPTION 1 - FLOORPLAN**



### **RESTROOM OPTION 1 - ELEVATIONS**





### **RESTROOM OPTION 1 - ELEVATIONS**





## RESTROOM OPTION 2



### **RESTROOM OPTION 2 - FLOORPLAN**



**NEWPORT BEACH** 

### **RESTROOM OPTION 2 - ELEVATIONS**



| RESTROOMS  NEWPORT BEACH RESTROOMS  15TH STREET | NEWPORT BEACH<br>RESTROOMS