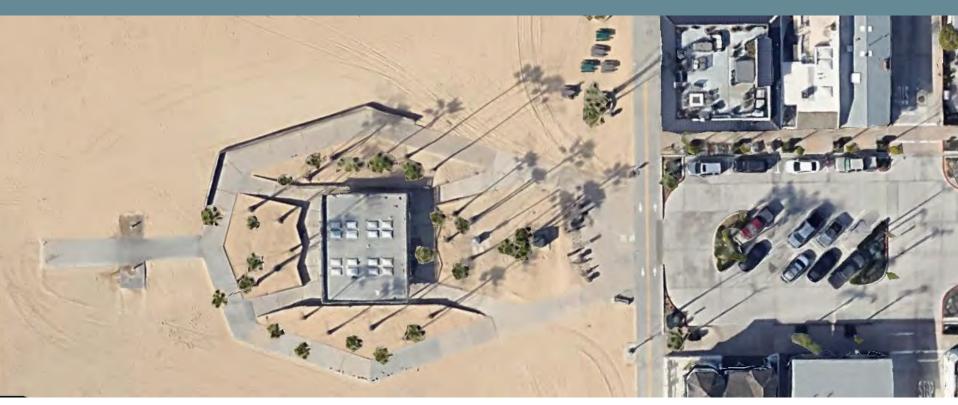

## EXISTING RESTROOM AT 15<sup>TH</sup> STREET

- Remodeled 1985, 1987, 2001
- Additional work throughout the years
- Facility condition assessment very poor