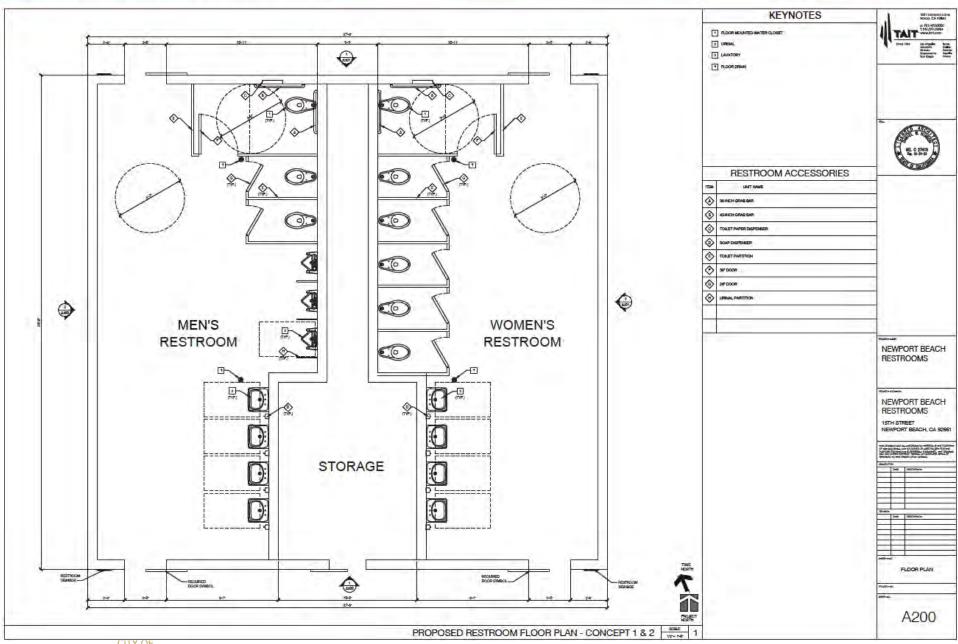

## 15<sup>TH</sup> STREET RESTROOM REPLACEMENT AND BOARDWALK IMPROVEMENTS

Parks, Beaches, and Recreation Commission April 1, 2025



## LOCATION





## EXISTING RESTROOM AT 15<sup>TH</sup> STREET





- Remodeled 1985, 1987, 2001
- Additional work throughout the years
- Facility condition assessment very poor







## RESTROOM OPTION 1



### **RESTROOM OPTION 1 - FLOORPLAN**



### **RESTROOM OPTION 1 - ELEVATIONS**





### **RESTROOM OPTION 1 - ELEVATIONS**





## RESTROOM OPTION 2



### **RESTROOM OPTION 2 - FLOORPLAN**



**NEWPORT BEACH** 

### **RESTROOM OPTION 2 - ELEVATIONS**



| RESTROOMS  NEWPORT BEACH RESTROOMS  15TH STREET | NEWPORT BEACH<br>RESTROOMS