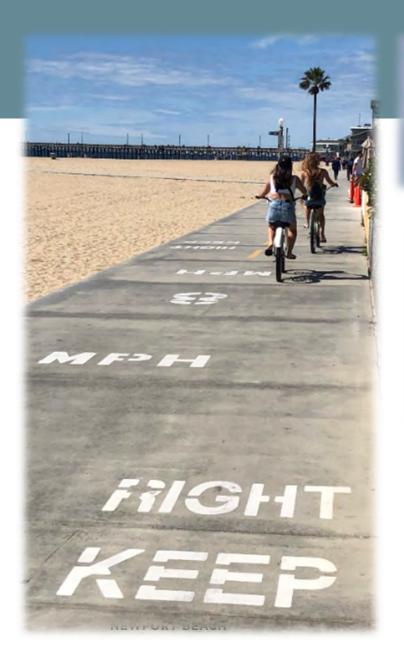

## INNOVATIVE ENGINEERING

**Rumble Strips** 

Radar Feedback Signs

## Bicycle Speed Calming Research