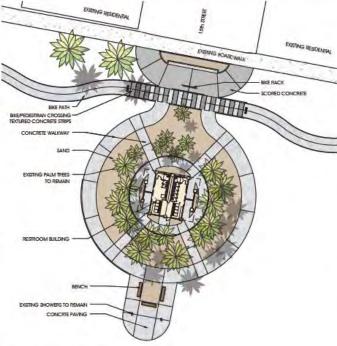

SCALE: 1" = 20'

SCALE: 1" = 20"

SECTION/ELEVATION - TYPICAL BIKE CROSSING SCALE: 1" = 10"

CONCRETE

ENLARGEMENT 1 - BIKE CROSSING & RESTROOM FACILITY SCALE: 1" = 20"

Phase 3