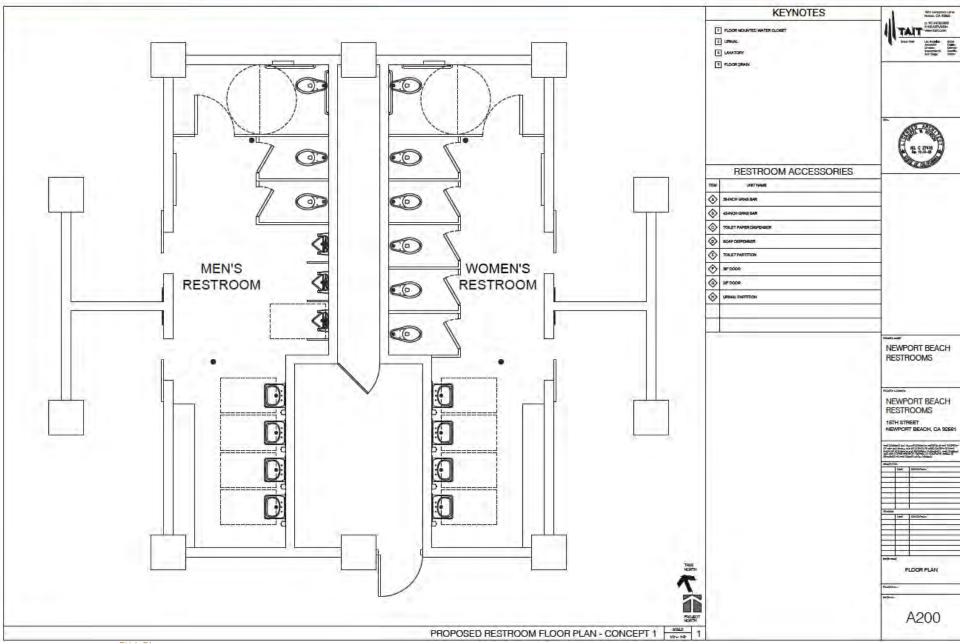

| 302                                                    |

## RESTROOM CONCEPT 3



### **RESTROOM OPTION 3 - FLOORPLAN**



### **RESTROOM OPTION 3 - ELEVATIONS**



### RESTROOM OPTION 3 - ELEVATIONS



## OCEANFRONT (BOARDWALK) IMPROVEMENTS



## OCEANFRONT BACKGROUND CITY COUNCIL DISCUSSIONS

- 1991: Oceanfront Safety Ordinance (Chapter 12.54)
- 1991-2001: Various revisions to Chapter 12.54
- April 2005: Discussion of Segways on Oceanfront
- October 2008: Motorized Vehicle Enforcement Discussion
- April 2009: Oceanfront Safety Committee Update
- March 2010: Oceanfront Safety Committee Update
- June 2016: Oceanfront Boardwalk Safety Discussion
- May 2017: Oceanfront Boardwalk Discussion
- February 2020: Consideration of Prohibiting Motorized Uses
- August 2020: Electric Bicycle Discussion
- September 2020: Oceanfront Safety Ordinance Update
- October 2020: Oceanfront Ordinance second reading
- February 2021