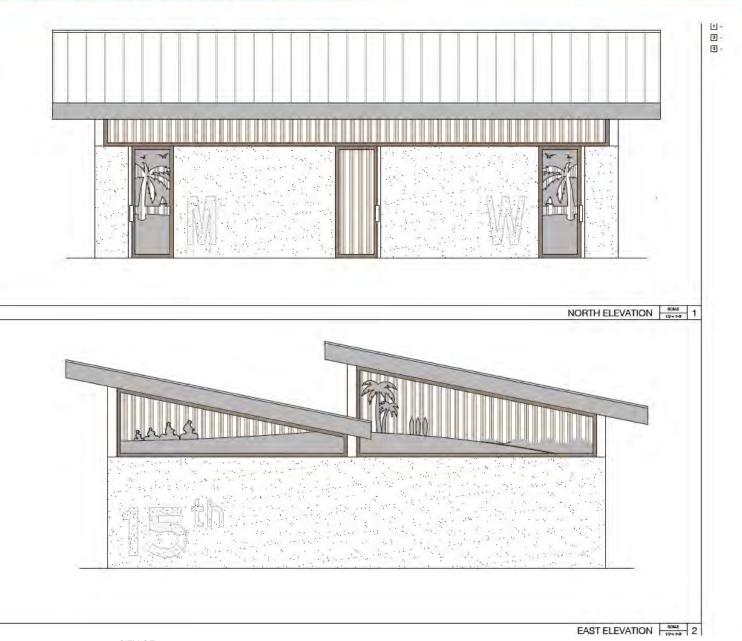

| med all in direction of the control | ALTERNA        | TE EXTERN                                                        | DA       |

### RESTROOM OPTION 2 - ELEVATIONS



| TAIT