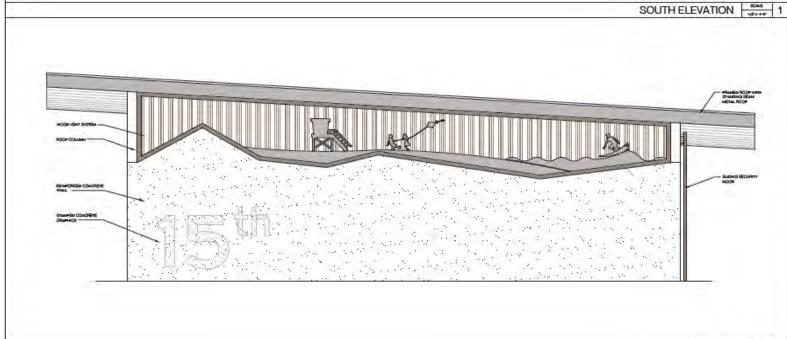

## 15<sup>TH</sup> STREET RESTROOM REPLACEMENT AND BOARDWALK IMPROVEMENTS

Parks, Beaches, and Recreation Commission April 1, 2025



## LOCATION





## EXISTING RESTROOM AT 15<sup>TH</sup> STREET





- Remodeled 1985, 1987, 2001
- Additional work throughout the years
- Facility condition assessment very poor







## RESTROOM OPTION 1



### **RESTROOM OPTION 1 - FLOORPLAN**



### **RESTROOM OPTION 1 - ELEVATIONS**





### **RESTROOM OPTION 1 - ELEVATIONS**





## RESTROOM OPTION 2



### **RESTROOM OPTION 2 - FLOORPLAN**



**NEWPORT BEACH** 

### **RESTROOM OPTION 2 - ELEVATIONS**



| RESTROOMS  NEWPORT BEACH RESTROOMS  15TH STREET | NEWPORT BEACH<br>RESTROOMS