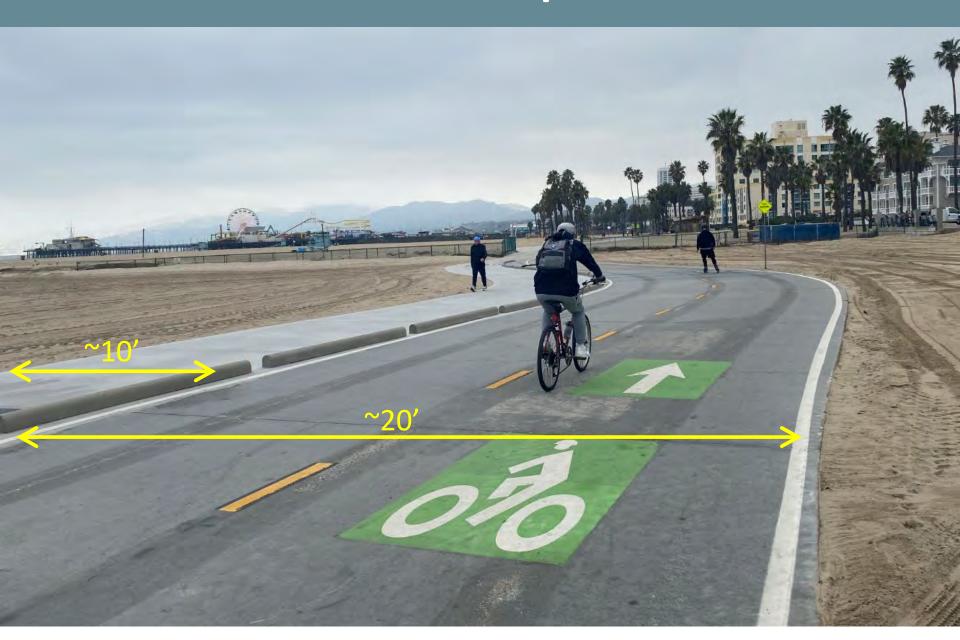

(first segment) through approval of the CIP budget
- Additional Town Hall and Community Meetings

## OCEANFRONT PRIMARY COMMUNITY CONCERNS



- 1. Faster-moving "wheeled" travelers vs. pedestrians
- 2. Limited space for shared uses
- 3. Limited space/visibility from street ends/properties









## 



- ·UNSAFE OPERATION
- · SMOKING
- ·SURREYS
- SKATEBOARDING
- MOTORIZED VEHICLES

CNB MC# 12.54/11.08.080

## INNOVATIVE ENGINEERING



**Rumble Strips** 



Radar Feedback Signs

# Examples of how other Beach Cities have addressed same concerns



## OCEANFRONT





Hermosa Beach - Wide Joint Use Trail



## Venice Beach Split Trails

∱ Ocean Front Walk (Pedestrians Only)

Marvin Braude Bike Trail (Bikes Only) &



## Manhattan Beach Split Trails







## Santa Monica – Separate Trails







## Santa Monica Crossing Treatment

## Bicycle Speed Calming Research

## Locations Contacted/Responded to Inquiry

**Huntington Beach** 

Seal Beach

Long Beach

Redondo Beach

Hermosa Beach

Santa Monica

LA County

Irvine

San Diego

Roseville

Sacramento

Fayetteville, AR

Calgary, Alberta

Boston, MA

Snohomish County, WA

San Antonio, TX

Denver, CO

Eugene, OR

Portland, OR

Tallahassee, FL

St. Louis, MO

Scottsdale, AZ

## BENEFITS TO SEPARATING THE OCEANFRONT TRAILS

- Reduced risk to pedestrians
- Improved site distance for crossing wheeled path
- Simplified enforcement of poor behavior
- Ability to design facility for specific user
- Reduced risk to cyclists (over banning/forcing to Balboa Blvd)













SCALE: 1" = 20'



SCALE: 1" = 20"



SECTION/ELEVATION - TYPICA