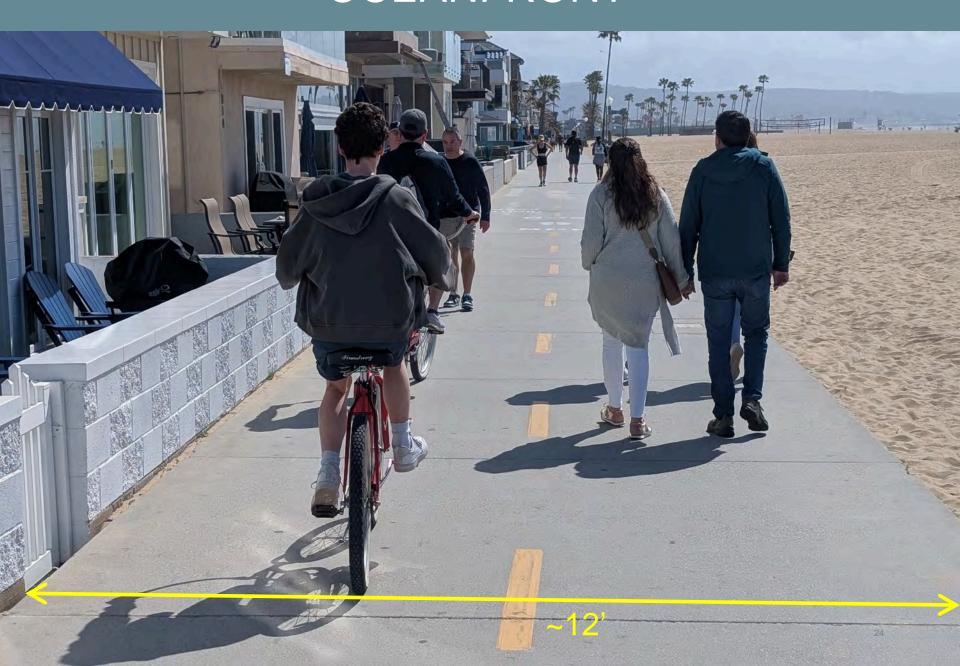

## OCEANFRONT PRIMARY COMMUNITY CONCERNS

- 1. Faster-moving "wheeled" travelers vs. pedestrians
- 2. Limited space for shared uses
- 3. Limited space/visibility from street ends/properties

## BENEFITS TO SEPARATING THE OCEANFRONT TRAILS

- Reduced risk to pedestrians
- Improved site distance for crossing wheeled path
- Simplified enforcement of poor behavior
- Ability to design facility for specific user
- Reduced risk to cyclists (over banning/forcing to Balboa Blvd)