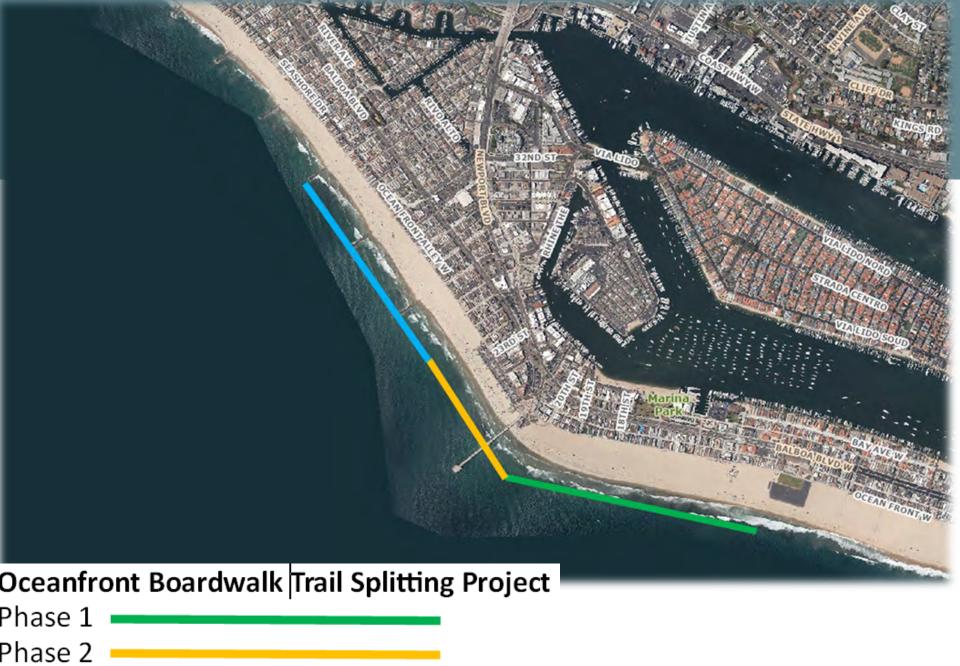

## OCEANFRONT (BOARDWALK) IMPROVEMENTS

## OCEANFRONT BACKGROUND CITY COUNCIL DISCUSSIONS

- 1991: Oceanfront Safety Ordinance (Chapter 12.54)
- 1991-2001: Various revisions to Chapter 12.54
- April 2005: Discussion of Segways on Oceanfront
- October 2008: Motorized Vehicle Enforcement Discussion
- April 2009: Oceanfront Safety Committee Update
- March 2010: Oceanfront Safety Committee Update
- June 2016: Oceanfront Boardwalk Safety Discussion
- May 2017: Oceanfront Boardwalk Discussion
- February 2020: Consideration of Prohibiting Motorized Uses
- August 2020: Electric Bicycle Discussion
- September 2020: Oceanfront Safety Ordinance Update
- October 2020: Oceanfront Ordinance second reading
- February 2021: Oceanfront Boardwalk Use Follow Up

### OCEANFRONT BACKGROUND

- Continued concern of interaction of faster-moving "wheeled" devices and pedestrians
- Oceanfront Safety Committee (2008-2010)
- Desire for additional enforcement: Led to special enforcement initiatives/strategies
  - Bicycle Patrols
  - Oceanfront Ambassador Program
  - Peninsula Safety Taskforce
- Desire for Engineering Solutions: Led to extensive research and various traffic control/calming device deployment
- Separate/split trail strategy part of discussion as early as 2008
- City Council funded the split trail (first segment) through approval of the CIP budget
- Additional Town Hall and Community Meetings