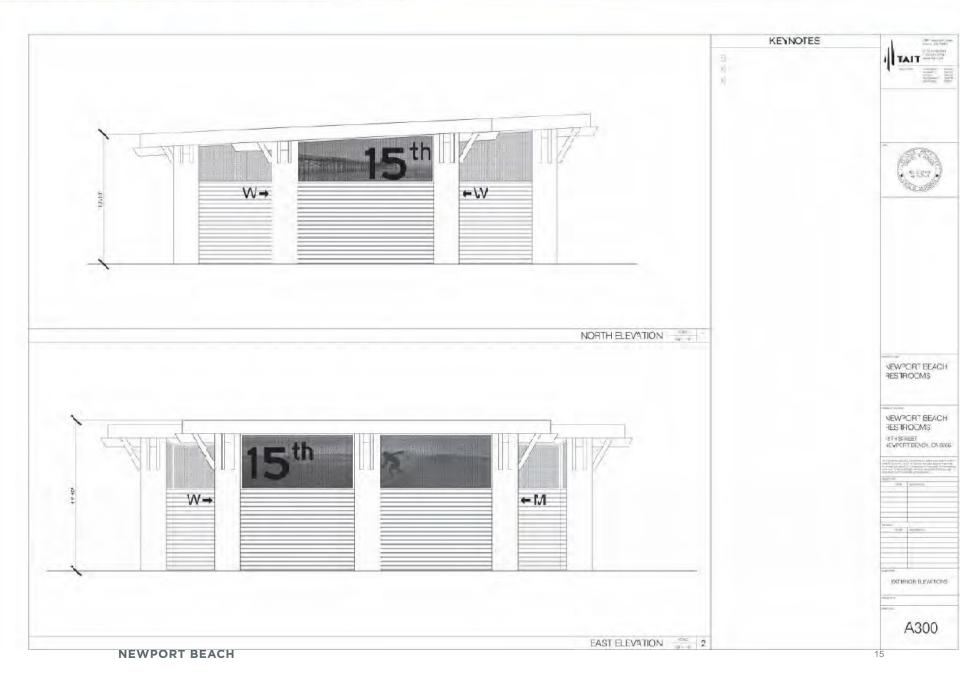

| 302                                                    |

## RESTROOM CONCEPT 3



### **RESTROOM OPTION 3 - FLOORPLAN**



### **RESTROOM OPTION 3 - ELEVATIONS**



### RESTROOM OPTION 3 - ELEVATIONS



## OCEANFRONT (BOARDWALK) IMPROVEMENTS



## OCEANFRONT BACKGROUND CITY COUNCIL DISCUSSIONS

- 1991: Oceanfront Safety Ordinance (Chapter 12.54)
- 1991-2001: Various revisions to Chapter 12.54
- April 2005: Discussion of Segways on Oceanfront
- October 2008: Motorized Vehicle Enforcement Discussion
- April 2009: Oceanfront Safety Committee Update
- March 2010: Oceanfront Safety Committee Update
- June 2016: Oceanfront Boardwalk Safety Discussion
- May 2017: Oceanfront Boardwalk Discussion
- February 2020: Consideration of Prohibiting Motorized Uses
- August 2020: Electric Bicycle Discussion
- September 2020: Oceanfront Safety Ordinance Update
- October 2020: Oceanfront Ordinance second reading
- February 2021: Oceanfront Boardwalk Use Follow Up

###