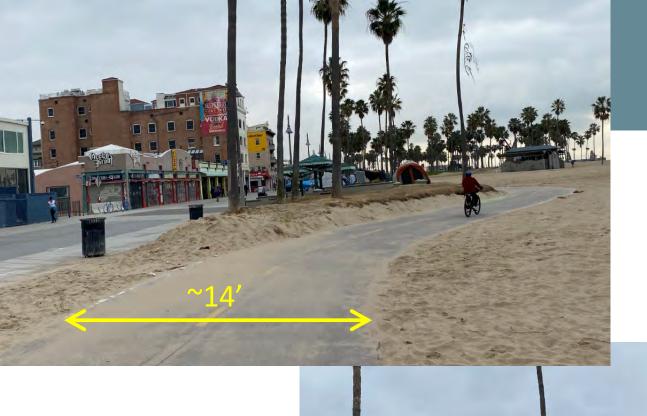

## Venice Beach Split Trails

∱ Ocean Front Walk (Pedestrians Only)

Marvin Braude Bike Trail (Bikes Only) &