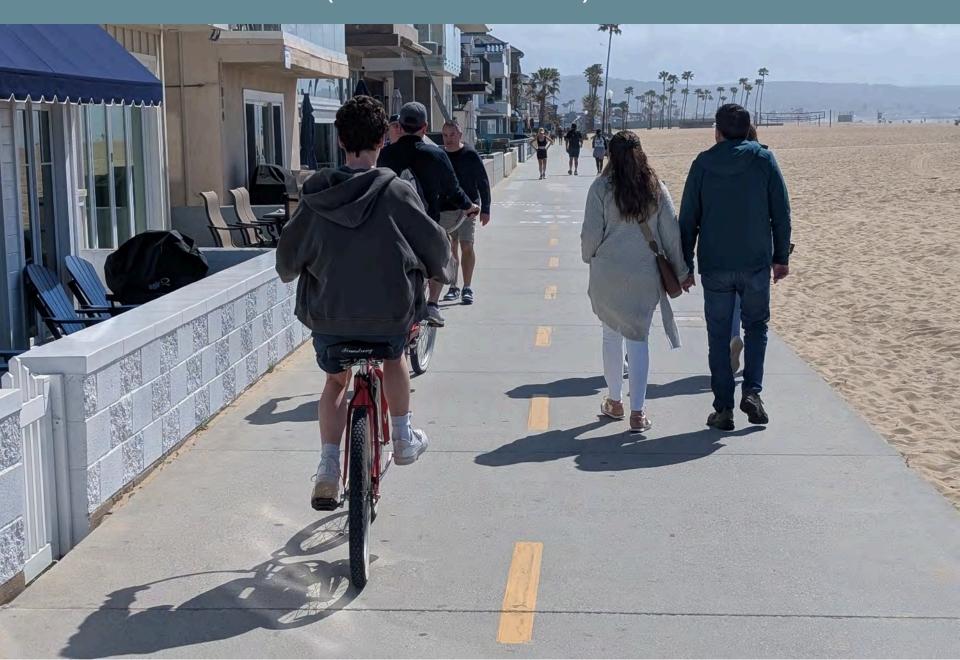

## OCEANFRONT (BOARDWALK) IMPROVEMENTS

### OCEANFRONT BACKGROUND

- Continued concern of interaction of faster-moving "wheeled" devices and pedestrians
- Oceanfront Safety Committee (2008-2010)
- Desire for additional enforcement: Led to special enforcement initiatives/strategies
  - Bicycle Patrols
  - Oceanfront Ambassador Program
  - Peninsula Safety Taskforce
- Desire for Engineering Solutions: Led to extensive research and various traffic control/calming device deployment
- Separate/split trail strategy part of discussion as early as 2008
- City Council funded the split trail (first segment) through approval of the CIP budget
- Additional Town Hall and Community Meetings

## OCEANFRONT PRIMARY COMMUNITY CONCERNS

- 1. Faster-moving "wheeled" travelers vs. pedestrians
- 2. Limited space for shared uses
- 3. Limited space/visibility from street ends/properties