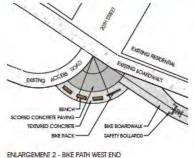

SCALE: 1" = 20'

SCALE: 1" = 20"

SECTION/ELEVATION - TYPICAL BIKE CROSSING SCALE: 1" = 10"

CONCRETE

ENLARGEMENT 1 - BIKE CROSSING & RESTROOM FACILITY SCALE: 1" = 20"

Phase 3