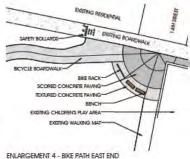

SCALE: 1" = 20'

SCALE: 1" = 20"

SECTION/ELEVATION - TYPICAL BIKE CROSSING SCALE: 1" = 10"

CONCRETE

ENLARGEMENT 1 - BIKE CROSSING & RESTROOM FACILITY SCALE: 1" = 20"

Phase 3