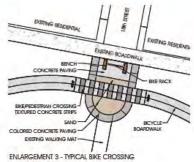

SCALE: 1" = 20'

SCALE: 1" = 20"

SECTION/ELEVATION - TYPICAL BIKE CROSSING SCALE: 1" = 10"

CONCRETE

ENLARGEMENT 1 - BIKE CROSSING & RESTROOM FACILITY SCALE: 1" = 20"

Phase 3