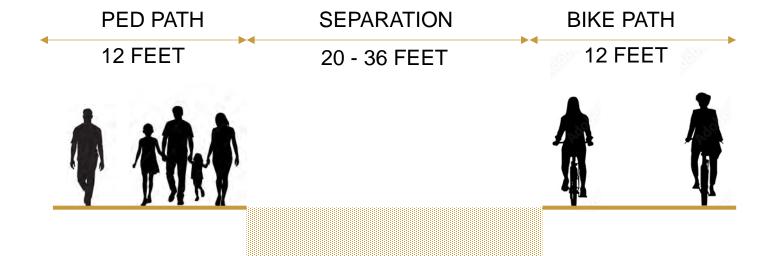

## BENEFITS TO SEPARATING THE OCEANFRONT TRAILS

- Reduced risk to pedestrians
- Improved site distance for crossing wheeled path
- Simplified enforcement of poor behavior
- Ability to design facility for specific user
- Reduced risk to cyclists (over banning/forcing to Balboa Blvd)