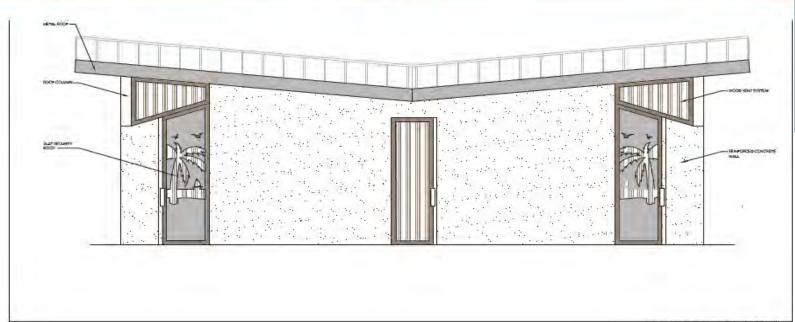

## 15<sup>TH</sup> STREET RESTROOM REPLACEMENT AND BOARDWALK IMPROVEMENTS

Parks, Beaches, and Recreation Commission April 1, 2025



## LOCATION





## EXISTING RESTROOM AT 15<sup>TH</sup> STREET





- Remodeled 1985, 1987, 2001
- Additional work throughout the years
- Facility condition assessment very poor







## RESTROOM OPTION 1



### **RESTROOM OPTION 1 - FLOORPLAN**



### **RESTROOM OPTION 1 - ELEVATIONS**





### **RESTROOM OPTION 1 - ELEVATIONS**





## RESTROOM OPTION 2



### **RESTROOM OPTION 2 - FLOORPLAN**



**NEWPORT BEACH** 

### **RESTROOM OPTION 2 - ELEVATIONS**



| RESTROOMS  NEWPORT BEACH RESTROOMS  15TH STREET | NEWPORT BEACH<br>RESTROOMS