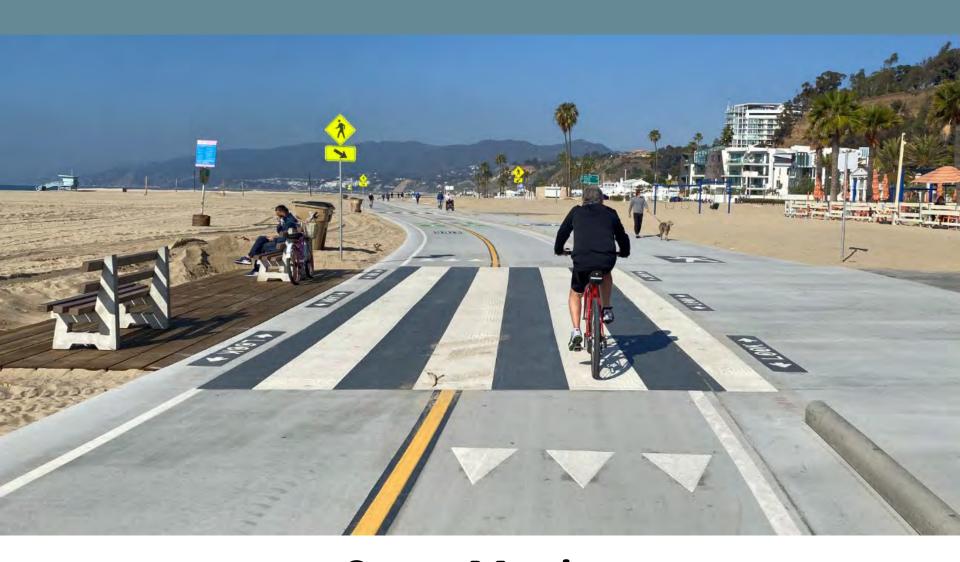

first segment) through approval of the CIP budget
- Additional Town Hall and Community Meetings

## OCEANFRONT PRIMARY COMMUNITY CONCERNS



- 1. Faster-moving "wheeled" travelers vs. pedestrians
- 2. Limited space for shared uses
- 3. Limited space/visibility from street ends/properties









## 



- ·UNSAFE OPERATION
- · SMOKING
- ·SURREYS
- SKATEBOARDING
- MOTORIZED VEHICLES

CNB MC# 12.54/11.08.080

## INNOVATIVE ENGINEERING



**Rumble Strips** 



Radar Feedback Signs

# Examples of how other Beach Cities have addressed same concerns



## OCEANFRONT





Hermosa Beach - Wide Joint Use Trail



## Venice Beach Split Trails

∱ Ocean Front Walk (Pedestrians Only)

Marvin Braude Bike Trail (Bikes Only) &



## Manhattan Beach Split Trails







## Santa Monica – Separate Trails







## Santa Monica Crossing Treatment

## Bicycle Speed Calming Research

## Locations Contacted/Responded to Inquiry

**Huntington Beach** 

Seal Beach

Long Beach

Redondo Beach

Hermosa Beach

Santa Monica

LA County

Irvine

San Diego

Roseville

Sacramento

Fayetteville, AR

Calgary, Alberta

Boston, MA

Snohomish County, WA

San Antonio, TX

Denver, CO

Eugene, OR

Portland, OR

Tallahassee, FL

St. Louis, MO

Scottsdale, AZ

## BENEFITS TO SEPARATING THE OCEANFRONT TRAILS

- Reduced risk to pedestrians
- Improved site distance for crossing wheeled path
- Simplified enforcement of poor behavior
- Ability to design facility for specific user
- Reduced risk to cyclists (over banning/forcing to Balboa Blvd)













SCALE: 1" = 20'



SCALE: 1" = 20"



SECTION/ELEVATION - TYPICAL