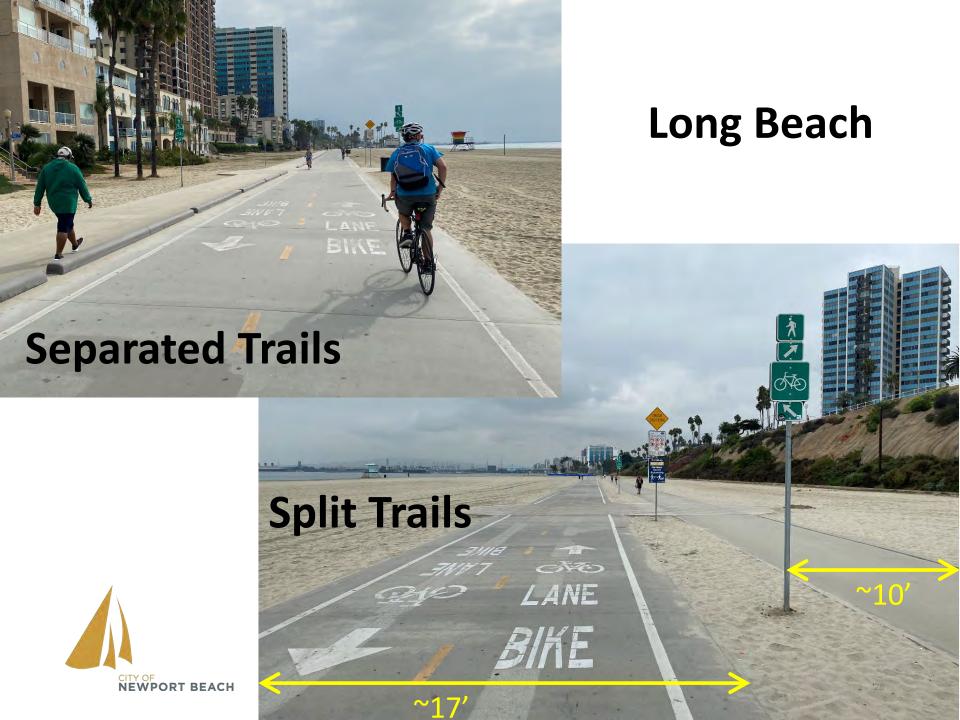

## OCEANFRONT

Hermosa Beach - Wide Joint Use Trail

## Venice Beach Split Trails

∱ Ocean Front Walk (Pedestrians Only)

Marvin Braude Bike Trail (Bikes Only) &