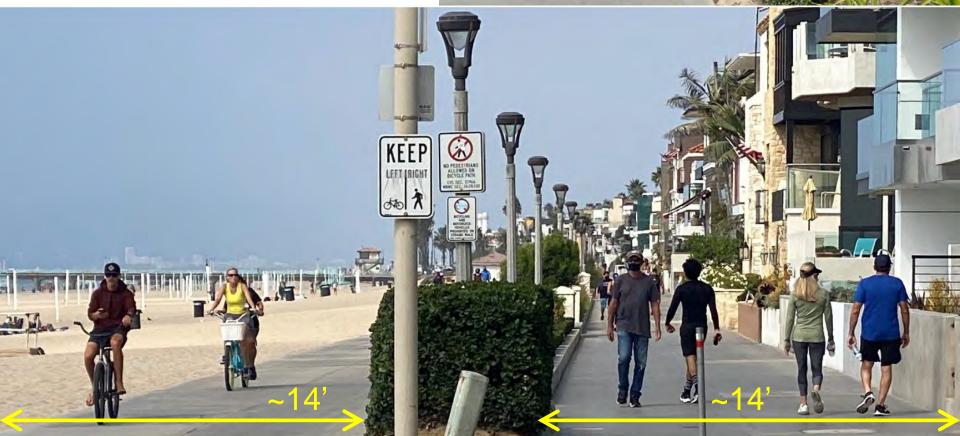

8
- City Council funded the split trail (first segment) through approval of the CIP budget
- Additional Town Hall and Community Meetings

## OCEANFRONT PRIMARY COMMUNITY CONCERNS



- 1. Faster-moving "wheeled" travelers vs. pedestrians
- 2. Limited space for shared uses
- 3. Limited space/visibility from street ends/properties









## 



- ·UNSAFE OPERATION
- · SMOKING
- ·SURREYS
- SKATEBOARDING
- MOTORIZED VEHICLES

CNB MC# 12.54/11.08.080

## INNOVATIVE ENGINEERING



**Rumble Strips** 



Radar Feedback Signs

# Examples of how other Beach Cities have addressed same concerns



## OCEANFRONT





Hermosa Beach - Wide Joint Use Trail



## Venice Beach Split Trails

∱ Ocean Front Walk (Pedestrians Only)

Marvin Braude Bike Trail (Bikes Only) &



## Manhattan Beach Split Trails







## Santa Monica – Separate Trails







## Santa Monica Crossing Treatment

## Bicycle Speed Calming Research

## Locations Contacted/Responded to Inquiry

**Huntington Beach** 

Seal Beach

Long Beach

Redondo Beach

Hermosa Beach

Santa Monica

LA County

Irvine

San Diego

Roseville

Sacramento

Fayetteville, AR

Calgary, Alberta

Boston, MA

Snohomish County, WA

San Antonio, TX

Denver, CO

Eugene, OR

Portland, OR

Tallahassee, FL

St. Louis, MO

Scottsdale, AZ

## BENEFITS TO SEPARATING THE OCEANFRONT TRAILS

- Reduced risk to pedestrians
- Improved site distance for crossing wheeled path
- Simplified enforcement of poor behavior
- Ability to design facility for specific user
- Reduced risk to cyclists (over banning/forcing to Balboa Blvd)













SCALE: 1" = 20'



SCALE: