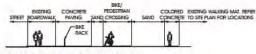

SCALE: 1" = 20'

SCALE: 1" = 20"

SECTION/ELEVATION - TYPICAL BIKE CROSSING SCALE: 1" = 10"

CONCRETE

ENLARGEMENT 1 - BIKE CROSSING & RESTROOM FACILITY SCALE: 1" = 20"

Phase 3