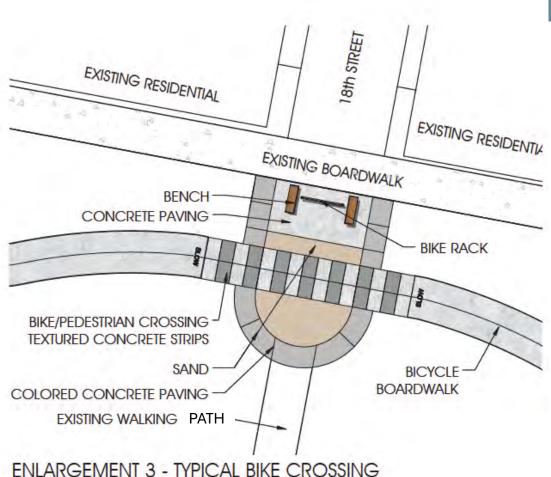

SCALE: 1" = 20'

SCALE: 1" = 20"

SECTION/ELEVATION - TYPICAL BIKE CROSSING SCALE: 1" = 10"

CONCRETE

ENLARGEMENT 1 - BIKE CROSSING & RESTROOM FACILITY SCALE: 1" = 20"

Phase 3