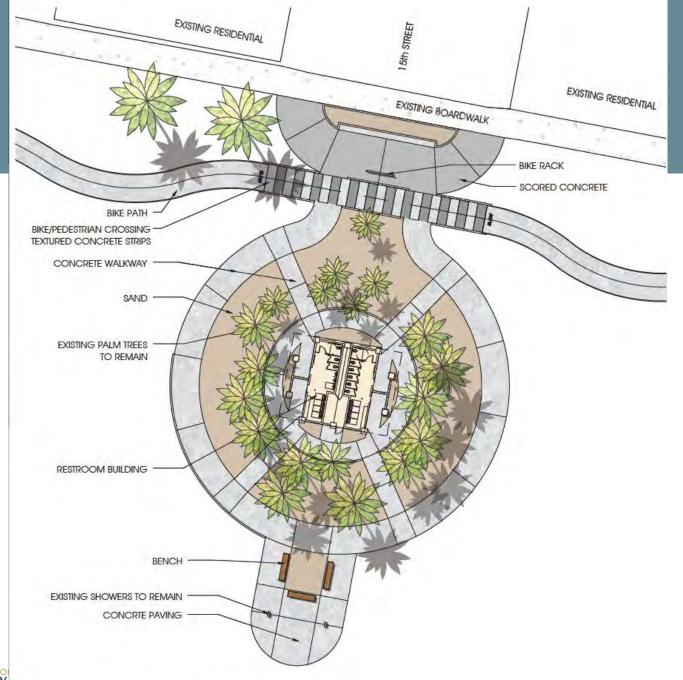

SCALE: 1" = 20'

SCALE: 1" = 20"

SECTION/ELEVATION - TYPICAL BIKE CROSSING SCALE: 1" = 10"

CONCRETE

ENLARGEMENT 1 - BIKE CROSSING & RESTROOM FACILITY SCALE: 1" = 20"

Phase 3