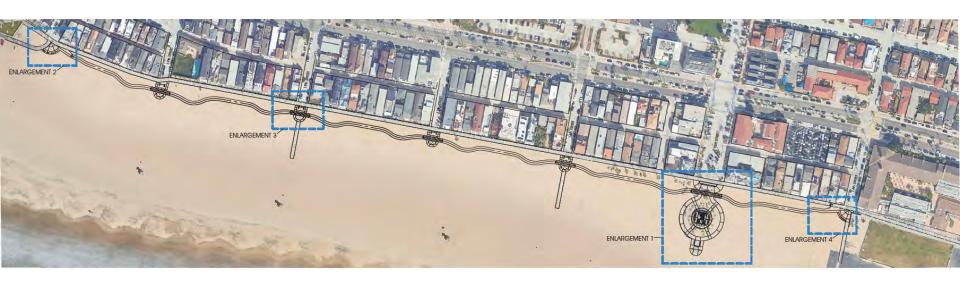

SCALE: 1" = 20'

SCALE: 1" = 20"

SECTION/ELEVATION - TYPICAL BIKE CROSSING SCALE: 1" = 10"

CONCRETE

ENLARGEMENT 1 - BIKE CROSSING & RESTROOM FACILITY SCALE: 1" = 20"

Phase 3