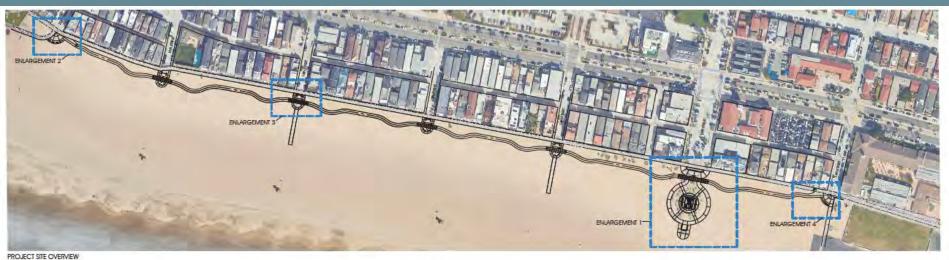

SCALE: 1" = 20'

SCALE: 1" = 20"

SECTION/ELEVATION - TYPICAL BIKE CROSSING SCALE: 1" = 10"

CONCRETE

ENLARGEMENT 1 - BIKE CROSSING & RESTROOM FACILITY SCALE: 1" = 20"

Phase 3