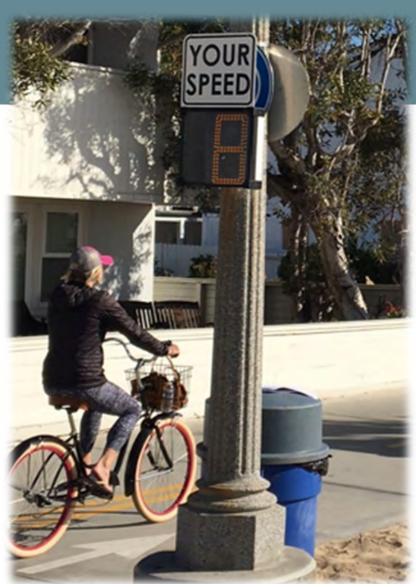

orcement initiatives/strategies
  - Bicycle Patrols
  - Oceanfront Ambassador Program
  - Peninsula Safety Taskforce
- Desire for Engineering Solutions: Led to extensive research and various traffic control/calming device deployment
- Separate/split trail strategy part of discussion as early as 2008
- City Council funded the split trail (first segment) through approval of the CIP budget
- Additional Town Hall and Community Meetings

## OCEANFRONT PRIMARY COMMUNITY CONCERNS



- 1. Faster-moving "wheeled" travelers vs. pedestrians
- 2. Limited space for shared uses
- 3. Limited space/visibility from street ends/properties









## 



- ·UNSAFE OPERATION
- · SMOKING
- ·SURREYS
- SKATEBOARDING
- MOTORIZED VEHICLES

CNB MC# 12.54/11.08.080

## INNOVATIVE ENGINEERING



**Rumble Strips** 



Radar Feedback Signs

# Examples of how other Beach Cities have addressed same concerns



## OCEANFRONT





Hermosa Beach - Wide Joint Use Trail



## Venice Beach Split Trails

∱ Ocean Front Walk (Pedestrians Only)

Marvin Braude Bike Trail (Bikes Only) &



## Manhattan Beach Split Trails







## Santa Monica – Separate Trails







## Santa Monica Crossing Treatment

## Bicycle Speed Calming Research

## Locations Contacted/Responded to Inquiry

**Huntington Beach** 

Seal Beach

Long Beach

Redondo Beach

Hermosa Beach

Santa Monica

LA County

Irvine

San Diego

Roseville

Sacramento

Fayetteville, AR

Calgary, Alberta

Boston, MA

Snohomish County, WA

San Antonio, TX

Denver, CO

Eugene, OR

Portland, OR

Tallahassee, FL

St. Louis, MO

Scottsdale, AZ

## BENEFITS TO SEPARATI