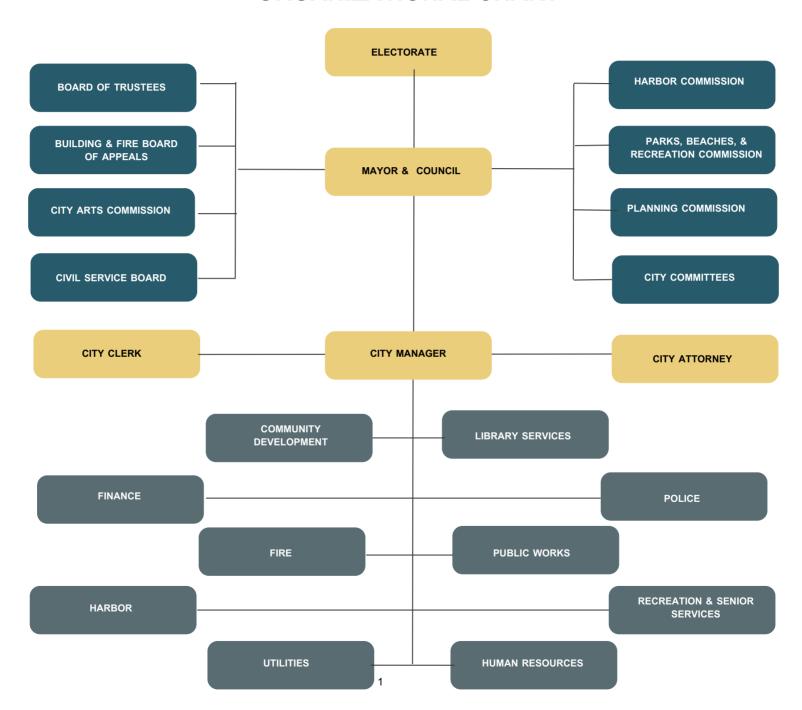

# CITY OF NEWPORT BEACH ORGANIZATIONAL CHART

THIS PAGE IS INTENTIONALLY LEFT BLANK