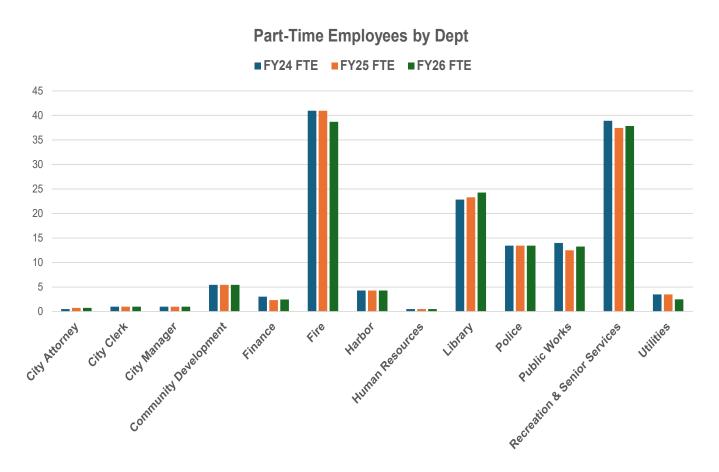

PART-TIME
DEPARTMENT EMPLOYEE INFORMATION

|                              | FY24 FTE | FY25 FTE | FY26 FTE |
|------------------------------|----------|----------|----------|
| City Attorney                | 0.50     | 0.75     | 0.75     |
| City Clerk                   | 1.00     | 1.00     | 1.00     |
| City Manager                 | 1.00     | 1.00     | 1.00     |
| Community Development        | 5.45     | 5.45     | 5.45     |
| Finance                      | 3.05     | 2.35     | 2.45     |
| Fire                         | 40.96    | 40.96    | 38.71    |
| Harbor                       | 4.29     | 4.29     | 4.29     |
| Human Resources              | 0.50     | 0.50     | 0.50     |
| Library                      | 22.83    | 23.31    | 24.27    |
| Police                       | 13.43    | 13.43    | 13.43    |
| Public Works                 | 14.00    | 12.50    | 13.25    |
| Recreation & Senior Services | 38.90    | 37.45    | 37.85    |
| Utilities                    | 3.50     | 3.50     | 2.50     |
| TOTAL                        | 149.41   | 146.49   | 145.45   |