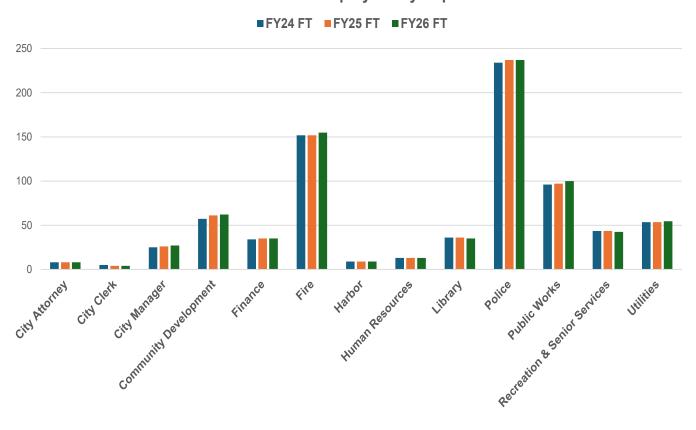

FULL-TIME
DEPARTMENT EMPLOYEE INFORMATION

|                              | FY24 FT | FY25 FT | FY26 FT |
|------------------------------|---------|---------|---------|
| City Attorney                | 8.00    | 8.00    | 8.00    |
| City Clerk                   | 5.00    | 4.00    | 4.00    |
| City Manager                 | 25.00   | 26.00   | 27.00   |
| Community Development        | 57.20   | 61.20   | 62.20   |
| Finance                      | 34.00   | 35.00   | 35.00   |
| Fire                         | 151.80  | 151.80  | 154.80  |
| Harbor                       | 9.00    | 9.00    | 9.00    |
| Human Resources              | 13.00   | 13.00   | 13.00   |
| Library                      | 36.00   | 36.00   | 35.00   |
| Police                       | 234.00  | 237.00  | 237.00  |
| Public Works                 | 96.00   | 97.00   | 100.00  |
| Recreation & Senior Services | 43.50   | 43.50   | 42.50   |
| Utilities                    | 53.50   | 53.50   | 54.50   |
| TOTAL                        | 766.00  | 775.00  | 782.00  |