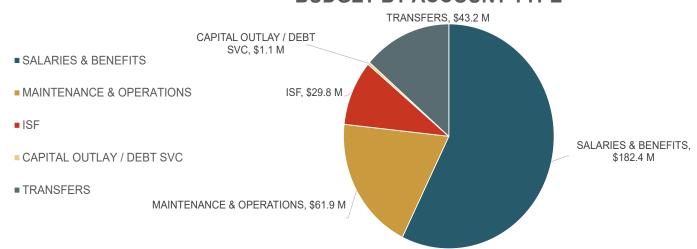

summary level information and contains line-by-line detail regarding operating expenditures and revenue estimates for the prior year, current year and budget year. Operating expenditures are categorized into five classifications within the Operating Budget. These are Salaries and Benefits, Maintenance and Operations, Capital Outlay, Debt Services and Interfund Transfers.