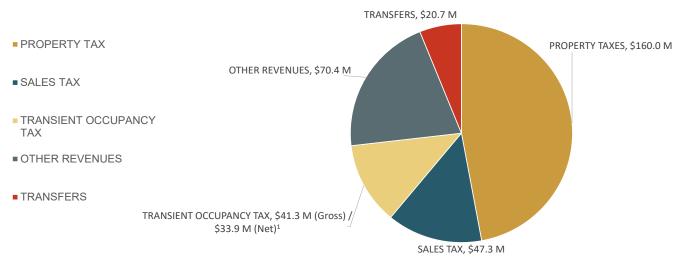

### **DEPARTMENT REVENUE OVERVIEW - GENERAL FUND**

Revenue Budget: 332,457,397

#### FISCAL YEAR 2025-26 PROPOSED REVENUE

SALES TAX, \$47.3 M

| ACCOUNT TYPE                   | FY 22<br>Actuals | FY 23<br>Actuals | FY 24<br>Actuals | FY 25<br>Adopted | FY 25<br>Revised | FY26<br>Proposed | % Change |
|--------------------------------|------------------|------------------|------------------|------------------|------------------|------------------|----------|
| 42 - LICENSES PERMITS          | 6,057,903        | 5,676,619        | 5,567,848        | 5,952,271        | 5,952,271        | 5,598,575        | -5.94%   |
| 43 - INTERGOVTAL REVENUES      | 4,540,267        | 4,379,680        | 4,977,095        | 3,593,906        | 5,540,882        | 3,529,831        | -1.78%   |
| 44 - PROPERTY TAXES            | 128,483,552      | 138,358,730      | 146,136,871      | 149,296,403      | 149,296,403      | 159,980,466      | 7.16%    |
| 45 - SALES TAX                 | 46,164,860       | 46,552,459       | 43,444,542       | 45,299,626       | 45,299,626       | 47,301,344       | 4.42%    |
| 46 - TRANSIENT OCCUPANCY       | 26,677,331       | 30,201,648       | 31,736,960       | 32,625,873       | 32,625,873       | 33,994,371       | 4.19%    |
| 47 - OTHER TAXES               | 9,109,927        | 10,079,710       | 10,252,075       | 9,587,638        | 9,587,638        | 10,318,398       | 7.62%    |
| 51 - MISC REVENUES             | 962,876          | 2,633,912        | 830,553          | -360,266         | -19,111          | -253,834         | -29.54%  |
| 52 - SERVICE FEES & CHARG      | 22,867,500       | 25,187,124       | 25,117,364       | 25,230,457       | 25,351,657       | 26,497,247       | 5.02%    |
| 53 - FINES & PENALTIES         | 4,156,910        | 3,838,752        | 4,157,573        | 3,996,299        | 3,996,299        | 4,169,867        | 4.34%    |
| 54 - INVESTMENT EARNINGS       | -2,615,502       | 1,690,399        | 4,853,052        | 1,904,925        | 1,904,925        | 1,577,249        | -17.20%  |
| 55 - PROPERTY INCOME           | 6,791,937        | 7,530,393        | 9,713,641        | 9,625,353        | 9,633,853        | 9,544,279        | -0.84%   |
| 55 - PARKING REVENUE           | 7,237,498        | 7,420,314        | 8,431,973        | 8,271,651        | 8,271,651        | 8,976,102        | 8.52%    |
| 56 - DONATIONS & CONTRIBUTIONS | 874,978          | 142,030          | 418,774          | 375,321          | 515,100          | 344,750          | -8.15%   |
| 61 - NON-OPERATING SOURCE      | 116,292          | 618,996          | 152,456          | 131,590          | 131,590          | 136,590          | 3.80%    |
| 69 - TRANSFERS                 | 1,284,630        | 18,428,263       | 26,926,241       | 19,767,775       | 19,767,775       | 20,742,162       | 4.93%    |
| Grand Total                    | 262,710,959      | 302,739,030      | 322,717,019      | 315,298,822      | 317,856,432      | 332,457,397      | 5.44%    |