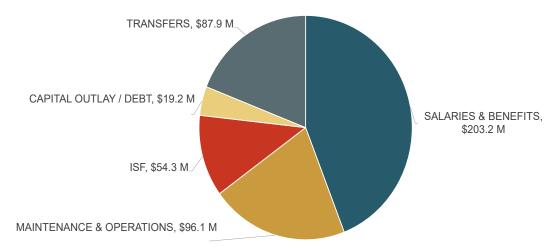

summary level information and contains line-by-line detail regarding operating expenditures and revenue estimates for the prior year, current year and budget year. Operating expenditures are categorized into five classifications within the Operating Budget. These are Salaries and Benefits, Maintenance and Operations, Capital Outlay, Debt Services and Interfund Transfers.