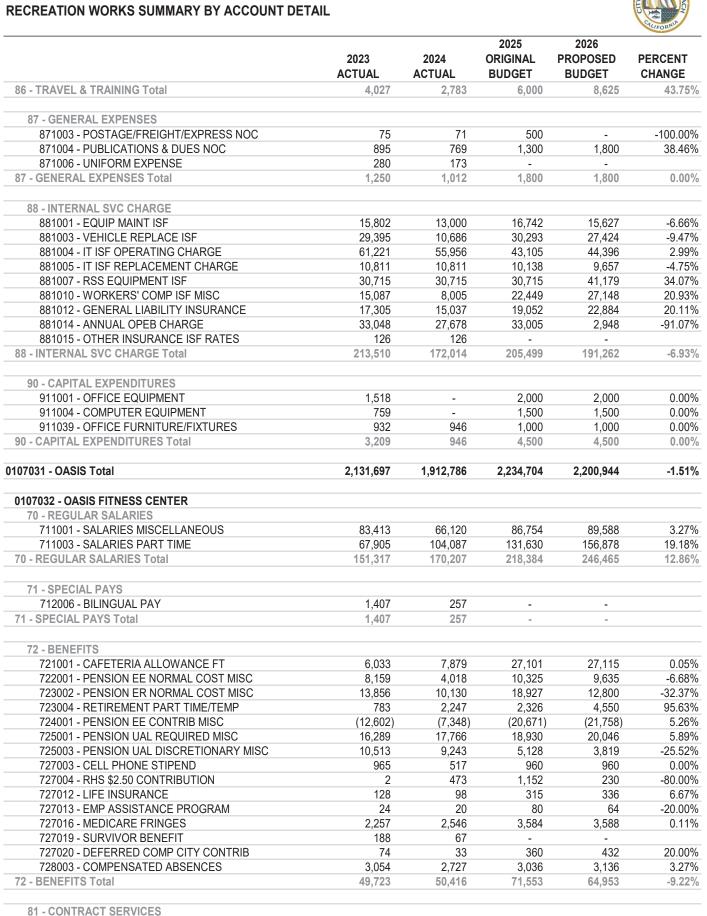

3%             |
| 85 - MAINTENANCE & REPAIR Total         | 75,332         | 88,136         | 89,904                     | 57,717                     | -35.80%           |
| 86 - TRAVEL & TRAINING                  |                |                |                            |                            |                   |
| 861001 - TRAVEL & MEETINGS NOC          | 2,177          | 1,493          | 3,000                      | 3,000                      | 0.00%             |
| 861003 - TRAINING                       | 1,851          | 1,290          | 3,000                      | 5,625                      | 87.50%            |
| 551000 110 mm                           | 1,001          | 1,200          | 0,000                      | 0,020                      | 07.0070           |





96.606

75.664

103.918

195.418

88.05%

811036 - CONTRACT RSS INSTRUCTORS



|                                                   |                |                |                            |                            | ALIFORNIA         |
|---------------------------------------------------|----------------|----------------|----------------------------|----------------------------|-------------------|
|                                                   | 2023<br>ACTUAL | 2024<br>ACTUAL | 2025<br>ORIGINAL<br>BUDGET | 2026<br>PROPOSED<br>BUDGET | PERCENT<br>CHANGE |
| 81 - CONTRACT SERVICES Total                      | 96,606         | 75,664         | 103,918                    | 195,418                    | 88.05%            |
| 84 - SUPPLIES & MATERIALS                         |