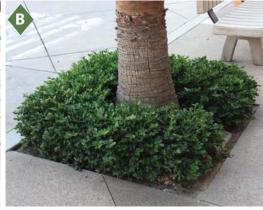

## MAIN STREET IMPROVEMENTS

**EXISTING MAIN STREET INTERSECTION WITH PAVERS** 

of 8 feet from the ground plane, for a

Ficus microcarpa
Chinese Banyon

**KEY MAP** 

VICTOR STANLEY 4 FOOT CR-138 CLASSIC COLLECTION BENCH