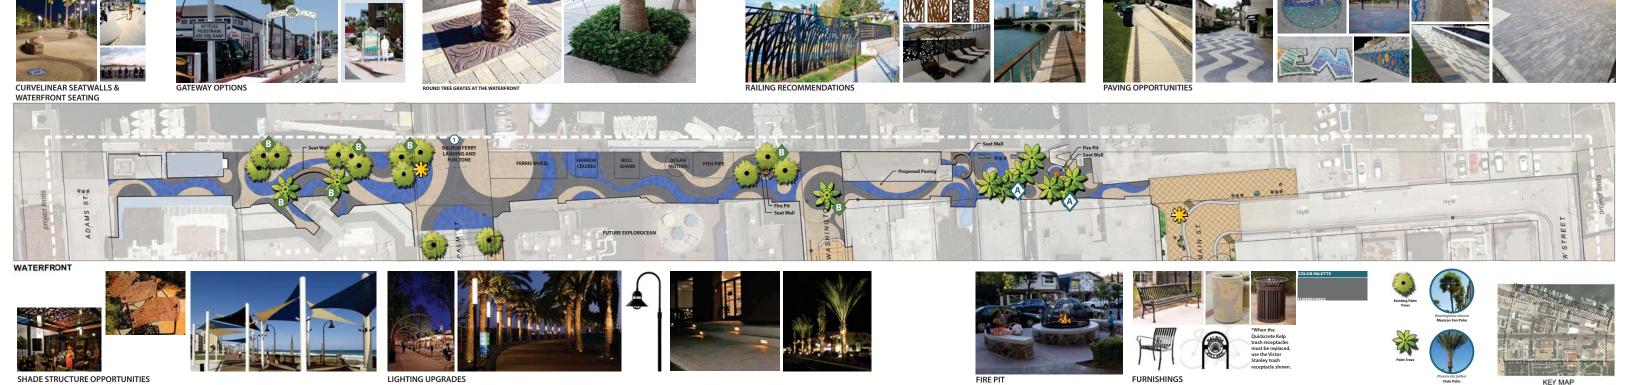

CITY OF NEWPORT BEACH | Balboa Village | Street Improvements Master Plan





















## **SCULPTURAL ART ELEMENTS**



## MAIN STREET IMPROVEMENTS



**EXISTING MAIN STREET INTERSECTION WITH PAVERS** 







of 8 feet from the ground plane, for a



Ficus microcarpa
Chinese Banyon















**KEY MAP** 











VICTOR STANLEY 4 FOOT CR-138 CLASSIC COLLECTION BENCH

\*When the Quickcrete Kelp trash receptacle must be replaced, use the Victor Stanley trash receptacle shown.



**VICTOR STANLEY PRSCC-8 PRODUCTION COLLECTION CHAIR** 



WATERFRONT TRASH RECEPTACLE VILLAGE TRASH RECEPTACLE - QUICKCRETE



**BUS SHELTER** 



-VICTOR STANLEY ES-242 **ECONOMY COLLECTION** 

## **AMENITY COLOR PALETTE**

**FURNISHINGS RAL 7037 - GREY** 

**POTS** RAL 5024 -**PASTEL BLUE**  **ACC