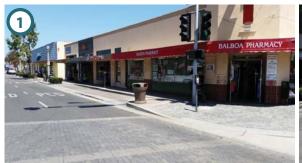

## MAIN STREET IMPROVEMENTS

**EXISTING MAIN STREET INTERSECTION WITH PAVERS** 

of 8 feet from the ground plane, for a

Ficus microcarpa
Chinese Banyon

**KEY MAP** 

VICTOR STANLEY 4 FOOT CR-138 CLASSIC COLLECTION BENCH