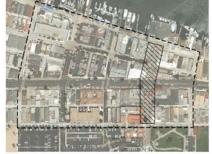

## MAIN STREET IMPROVEMENTS

**EXISTING MAIN STREET INTERSECTION WITH PAVERS** 

of 8 feet from the ground plane, for a

Ficus microcarpa
Chinese Banyon

**KEY MAP** 

VICTOR STANLEY 4 FOOT CR-138 CLASSIC COLLECTION BENCH