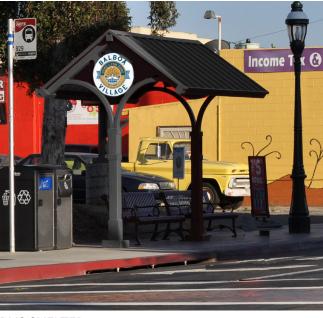

CITY OF NEWPORT BEACH | Balboa Village | Street Improvements Master Plan





















## **SCULPTURAL ART ELEMENTS**



## MAIN STREET IMPROVEMENTS



**EXISTING MAIN STREET INTERSECTION WITH PAVERS** 







of 8 feet from the ground plane, for a



Ficus microcarpa
Chinese Banyon















**KEY MAP** 











VICTOR STANLEY 4 FOOT CR-138 CLASSIC COLLECTION BENCH

\*When the Quickcrete Kelp trash receptacle must be replaced, use the Victor Stanley trash receptacle shown.



**VICTOR STANLEY PRSCC-8 PRODUCTION COLLECTION CHAIR** 



WATERFRONT TRASH RECEPTACLE VILLAGE TRASH RECEPTACLE - QUICKCRETE



**BUS SHELTER** 



-VICTOR STANLEY ES-242 **ECONOMY COLLECTION** 

## **AMENITY COLOR PALETTE**

**FURNISHINGS RAL 7037 - GREY** 

**POTS** RAL 5024 -**PASTEL BLUE**  **ACCENT POT RAL 5018 -TURQUOISE** BLUE





PURE MODERN - MODERN ROUND PLANTER POT



September 2014