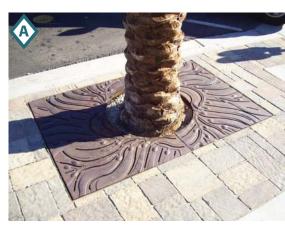

## MAIN STREET IMPROVEMENTS

**EXISTING MAIN STREET INTERSECTION WITH PAVERS** 

of 8 feet from the ground plane, for a

Ficus microcarpa
Chinese Banyon

**KEY MAP** 

VICTOR STANLEY 4 FOOT CR-138 CLASSIC COLLECTION BENCH