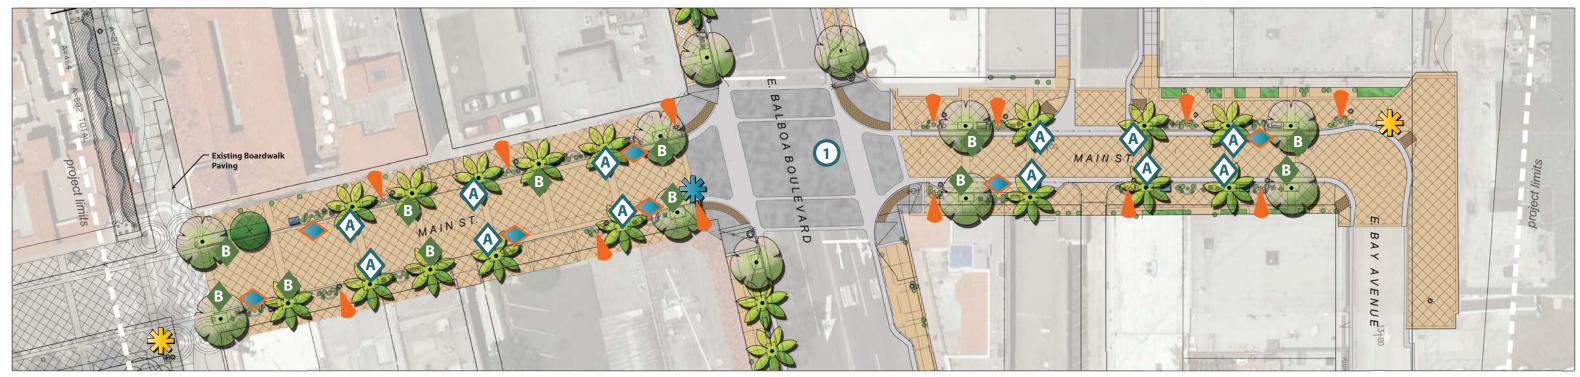

## MAIN STREET IMPROVEMENTS

**EXISTING MAIN STREET INTERSECTION WITH PAVERS** 

of 8 feet from the ground plane, for a

Ficus microcarpa
Chinese Banyon

**KEY MAP** 

VICTOR STANLEY 4 FOOT CR-138 CLASSIC COLLECTION BENCH