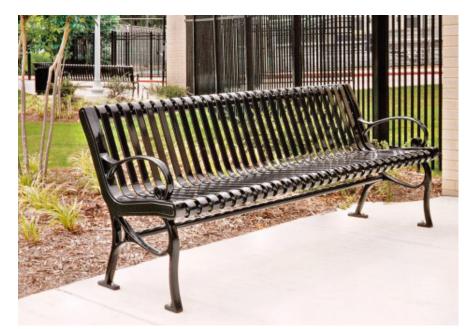

## MAIN STREET IMPROVEMENTS

**EXISTING MAIN STREET INTERSECTION WITH PAVERS** 

of 8 feet from the ground plane, for a

Ficus microcarpa
Chinese Banyon

**KEY MAP** 

VICTOR STANLEY 4 FOOT CR-138 CLASSIC COLLECTION BENCH