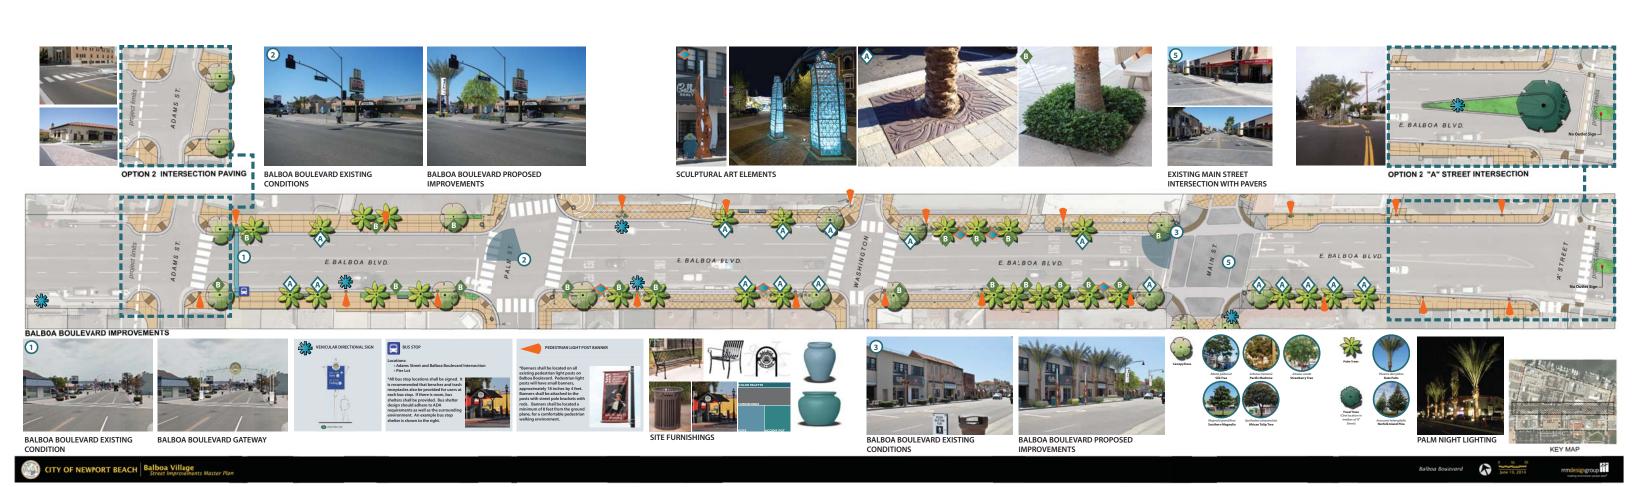

CITY OF NEWPORT BEACH | Balboa Village | Street Improvements Master Plan





















## **SCULPTURAL ART ELEMENTS**



## MAIN STREET IMPROVEMENTS



**EXISTING MAIN STREET INTERSECTION WITH PAVERS** 







of 8 feet from the ground plane, for a



Ficus microcarpa
Chinese Banyon















**KEY MAP** 











VICTOR STANLEY 4 FOOT CR-138 CLASSIC COLLECTION BENCH

\*When the Quickcrete Kelp trash receptacle must be replaced, use the Victor Stanley trash receptacle shown.



**VICTOR STANLEY PRSCC-8 PRODUCTION COLLECTION CHAIR** 



WATERFRONT TRASH RECEPTACLE VILLAGE TRASH RECEPTACLE - QUICKCRETE



**BUS SHELTER** 



-VICTOR STANLEY ES-242 **ECONOMY COLLECTION** 

## **AMENITY COLOR PALETTE**

**FURNISHINGS RAL 7037 - GREY** 

**POTS** RAL 5024 -**PASTEL BLUE**  **A