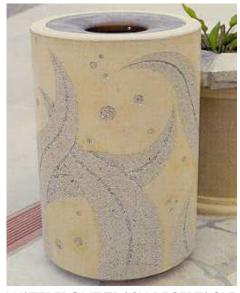

\*When the Quickcrete Kelp trash receptacle must be replaced, use the Victor Stanley trash receptacle shown.

**VICTOR STANLEY PRSCC-8 PRODUCTION COLLECTION CHAIR** 

WATERFRONT TRASH RECEPTACLE VILLAGE TRASH RECEPTACLE - QUICKCRETE