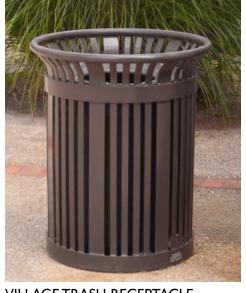

\*When the Quickcrete Kelp trash receptacle must be replaced, use the Victor Stanley trash receptacle shown.

**VICTOR STANLEY PRSCC-8 PRODUCTION COLLECTION CHAIR** 

WATERFRONT TRASH RECEPTACLE VILLAGE TRASH RECEPTACLE - QUICKCRETE