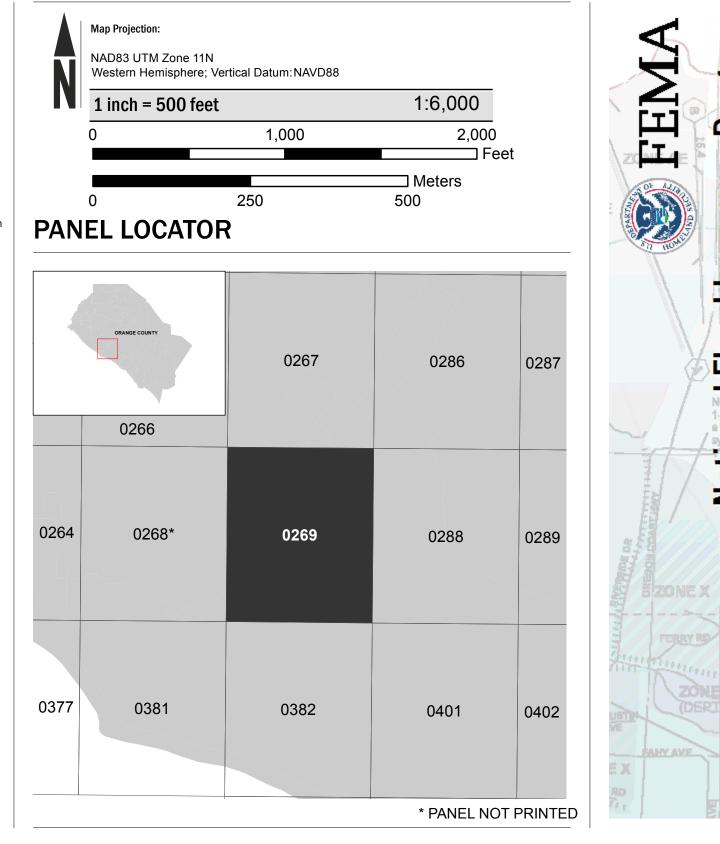

## SCALE

| am                              | NATIONAL FLOOD INSURANCE PROGRAM<br>FLOOD INSURANCE RATE MAP<br>ORANGE COUNTY, CALIFORNIA<br>And Incorporated Areas |        |          |        |
|---------------------------------|---------------------------------------------------------------------------------------------------------------------|--------|----------|--------|
| 0<br>0<br>0<br>0<br>0<br>0<br>0 |                                                                                                                     |        |          |        |
| -lood Insurance Program         | PANEL 269 OF                                                                                                        | 539    | ST HOUSE | SECUR  |
| urar                            | Panel Contains:                                                                                                     |        | FEMA     |        |
| JSI                             | COMMUNITY                                                                                                           | NUMBER | PANEL    | SUFFIX |
|                                 | COSTA MESA,<br>CITY OF                                                                                              | 060216 | 0269     | К      |
| 8                               | NEWPORT BEACH,<br>CITY OF                                                                                           | 060227 | 0269     | К      |
| <u>ŏ</u> (                      | ORANGE COUNTY                                                                                                       | 060212 | 0269     | K      |
|                                 |                                                                                                                     |        |          |        |
| ation<br>and<br>diffe           |                                                                                                                     |        |          |        |
| Z                               |                                                                                                                     |        |          |        |