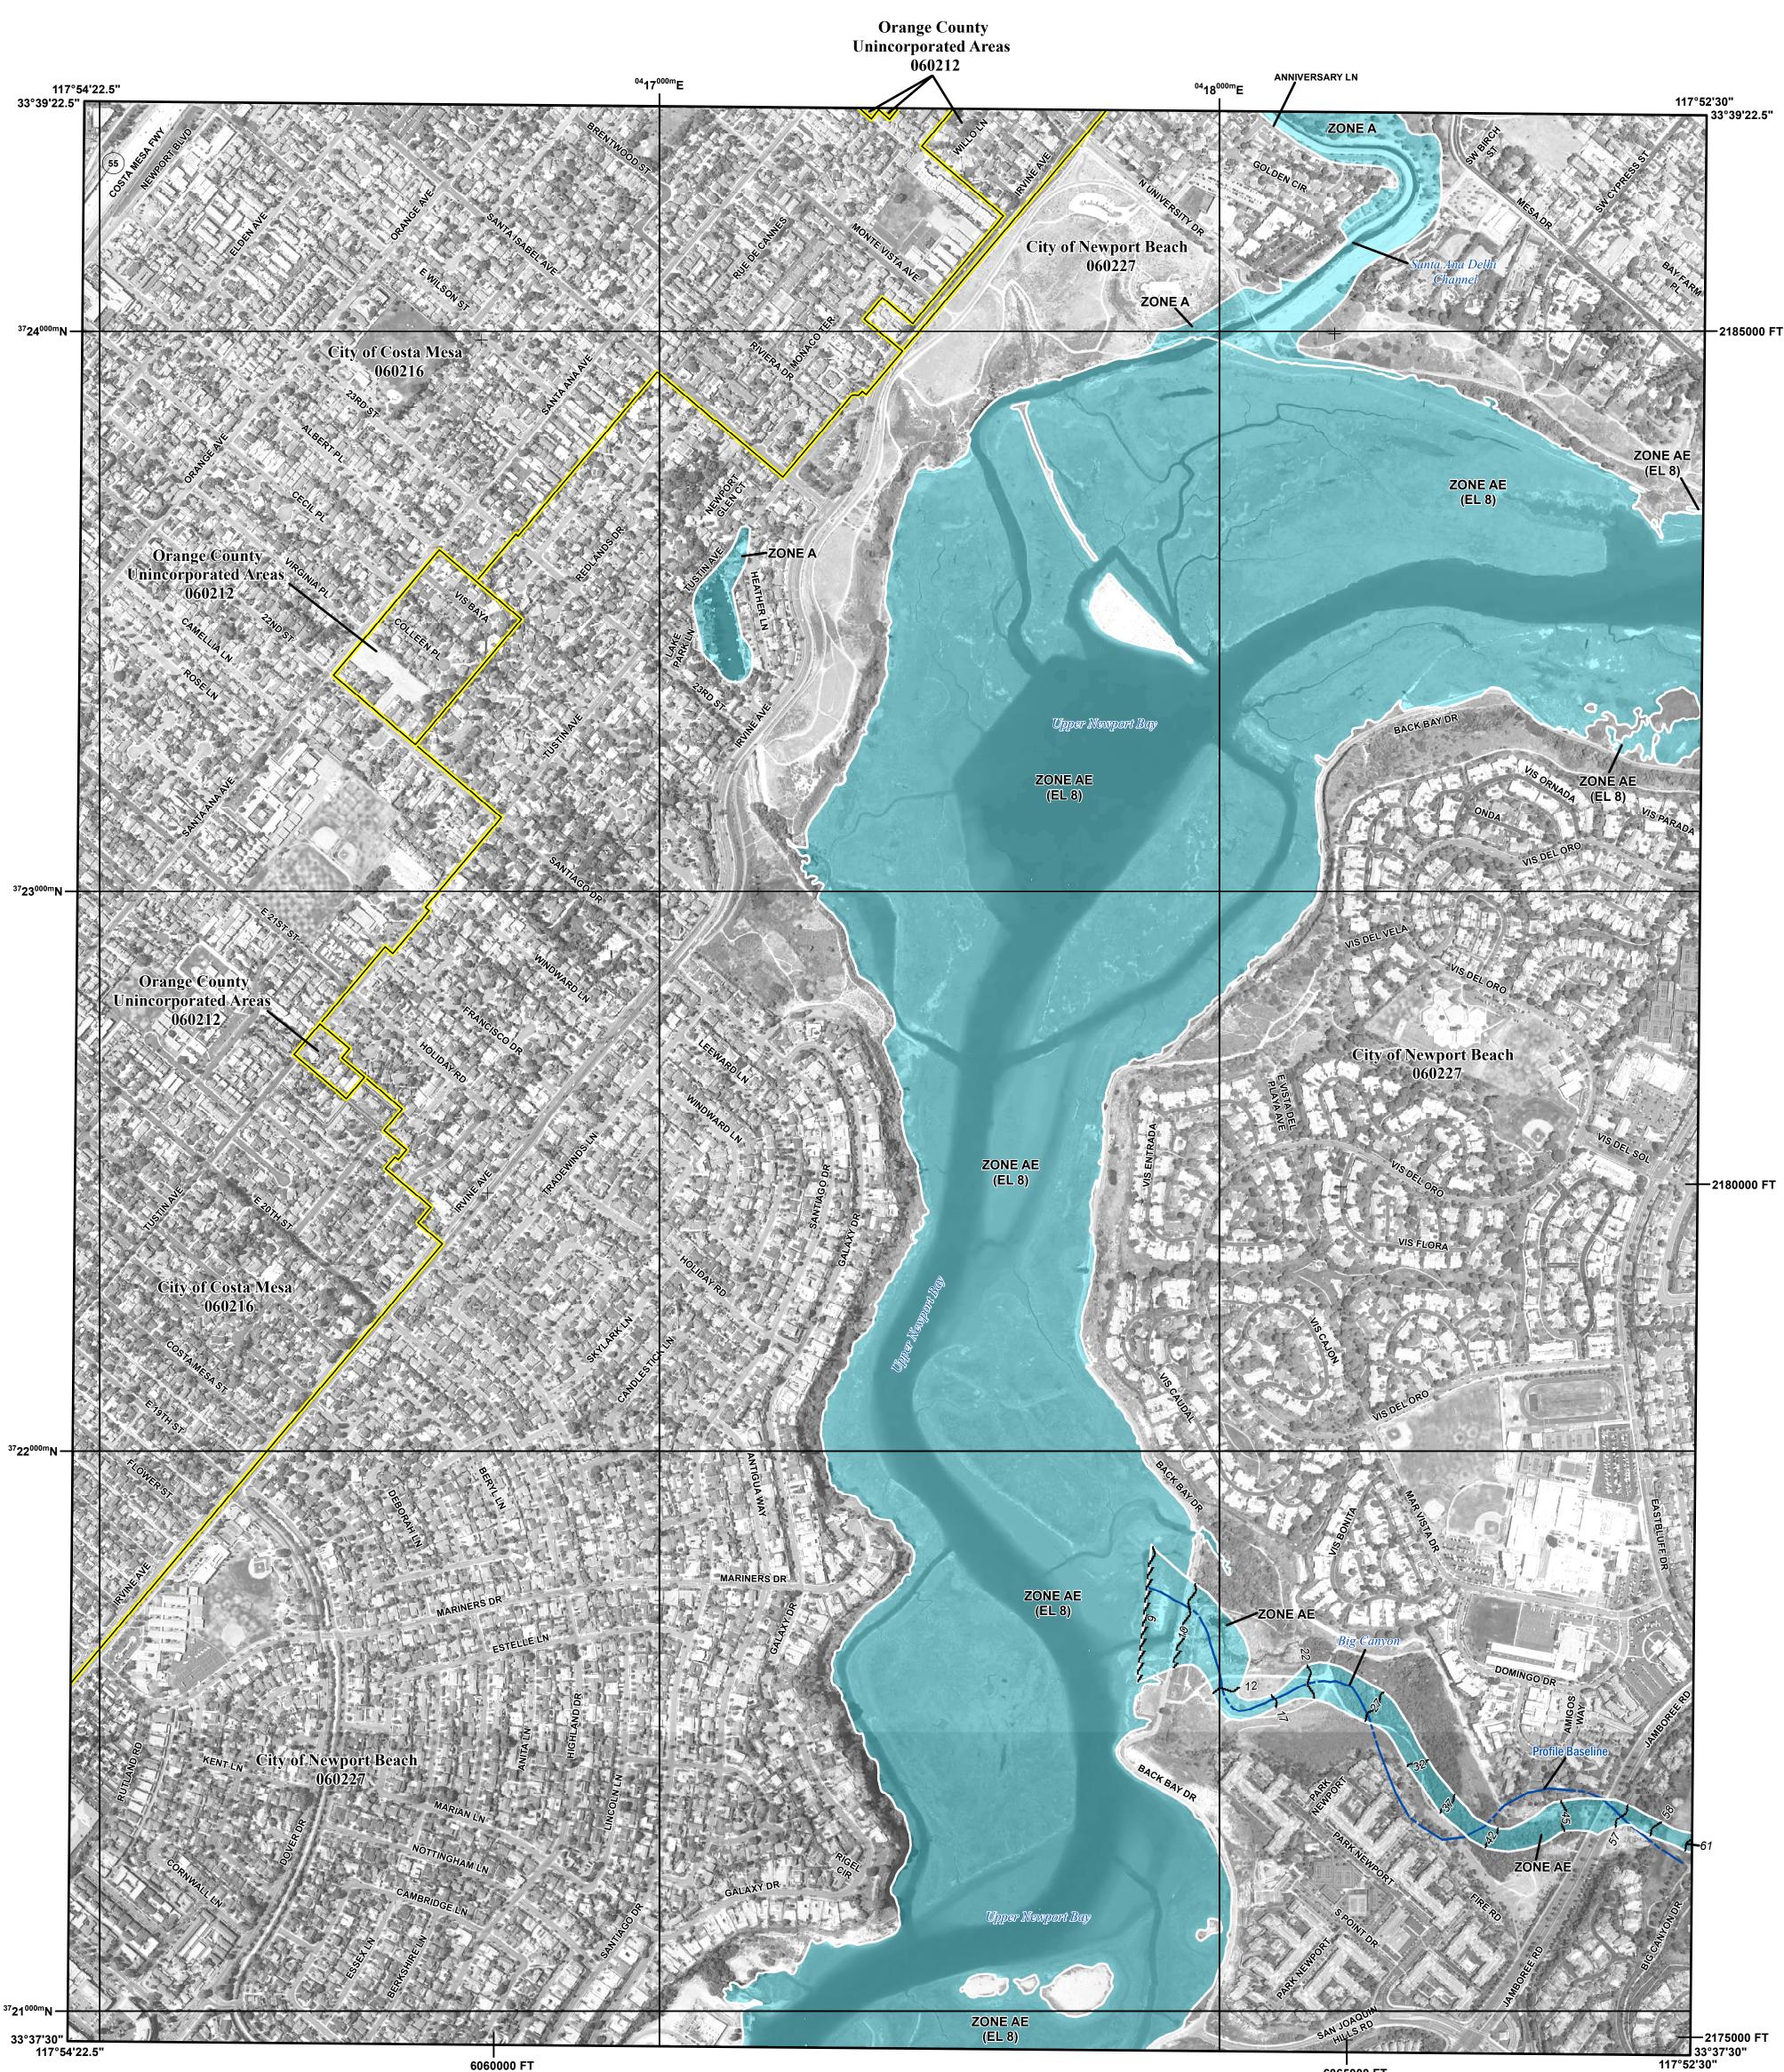

For information and questions about this map, available products associated with this FIRM including historic versions of this FIRM, how to order products or the National Flood Insurance Program in general,

please call the FEMA Map Information eXchange at 1-877-FEMA-MAP (1-877-336-2627) or visit the FEMA Map

Service Center website at http://msc.fema.gov. Available products may include previously issued Letters

of Map Change, a Flood Insurance Study Report, and/or digital versions of this map. Many of these products can be ordered or obtained directly from the website. Users may determine the current map date for each

FIRM panel by visiting the FEMA Map Service Center website or by calling the FEMA Map Information eXchange.

6065000 FT

## FLOOD HAZARD INFORMATION

## **NOTES TO USERS