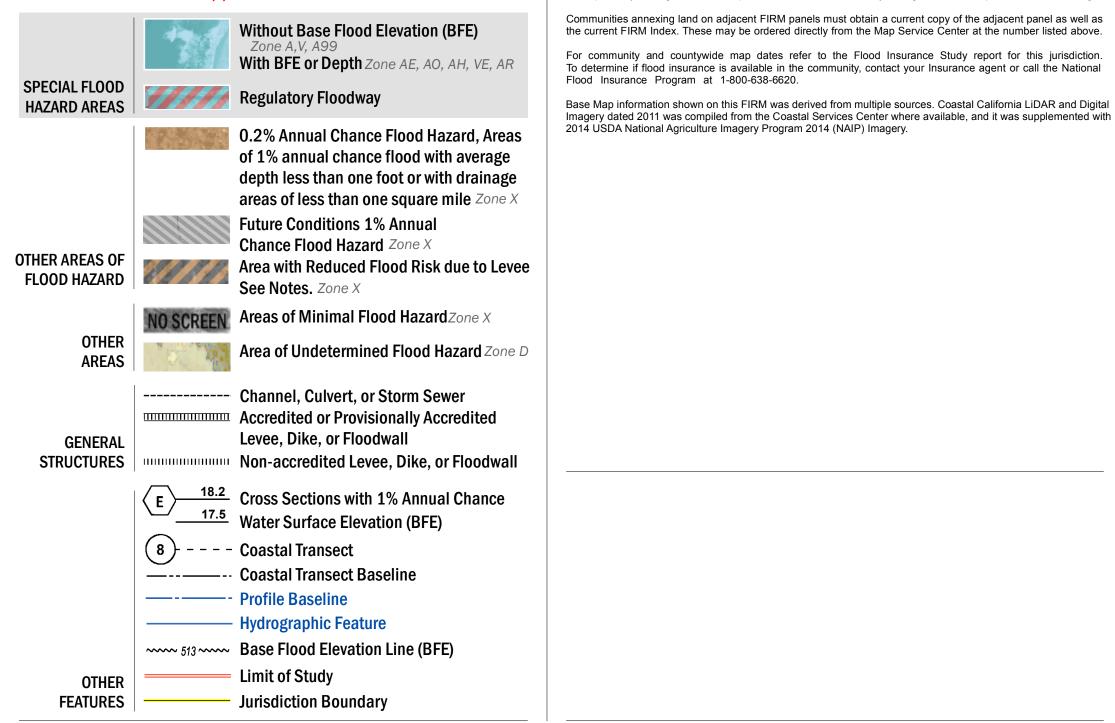

information and questions about this map, available products associated with this FIRM including historic versions of this FIRM, how to order products or the National Flood Insurance Program in general,

please call the FEMA Map Information eXchange at 1-877-FEMA-MAP (1-877-336-2627) or visit the FEMA Map

Service Center website at http://msc.fema.gov. Available products may include previously issued Letters

of Map Change, a Flood Insurance Study Report, and/or digital versions of this map. Many of these products can be ordered or obtained directly from the website. Users may determine the current map date for each

FIRM panel by visiting the FEMA Map Service Center website or by calling the FEMA Map Information eXchange.

6065000 FT

## FLOOD HAZARD INFORMATION

## **NOTES TO USERS**





## SCALE



| am                              | NATIONAL FLOOD INSURANCE PROGRAM<br>FLOOD INSURANCE RATE MAP<br>ORANGE COUNTY, CALIFORNIA<br>And Incorporated Areas |        |          |        |
|---------------------------------|---------------------------------------------------------------------------------------------------------------------|--------|----------|--------|
| 0<br>0<br>0<br>0<br>0<br>0<br>0 |                                                                                                                     |        |          |        |
| -lood Insurance Program         | PANEL 269 OF                                                                                                        | 539    | ST HOUSE | SECUR  |
| urar                            | Panel Contains: