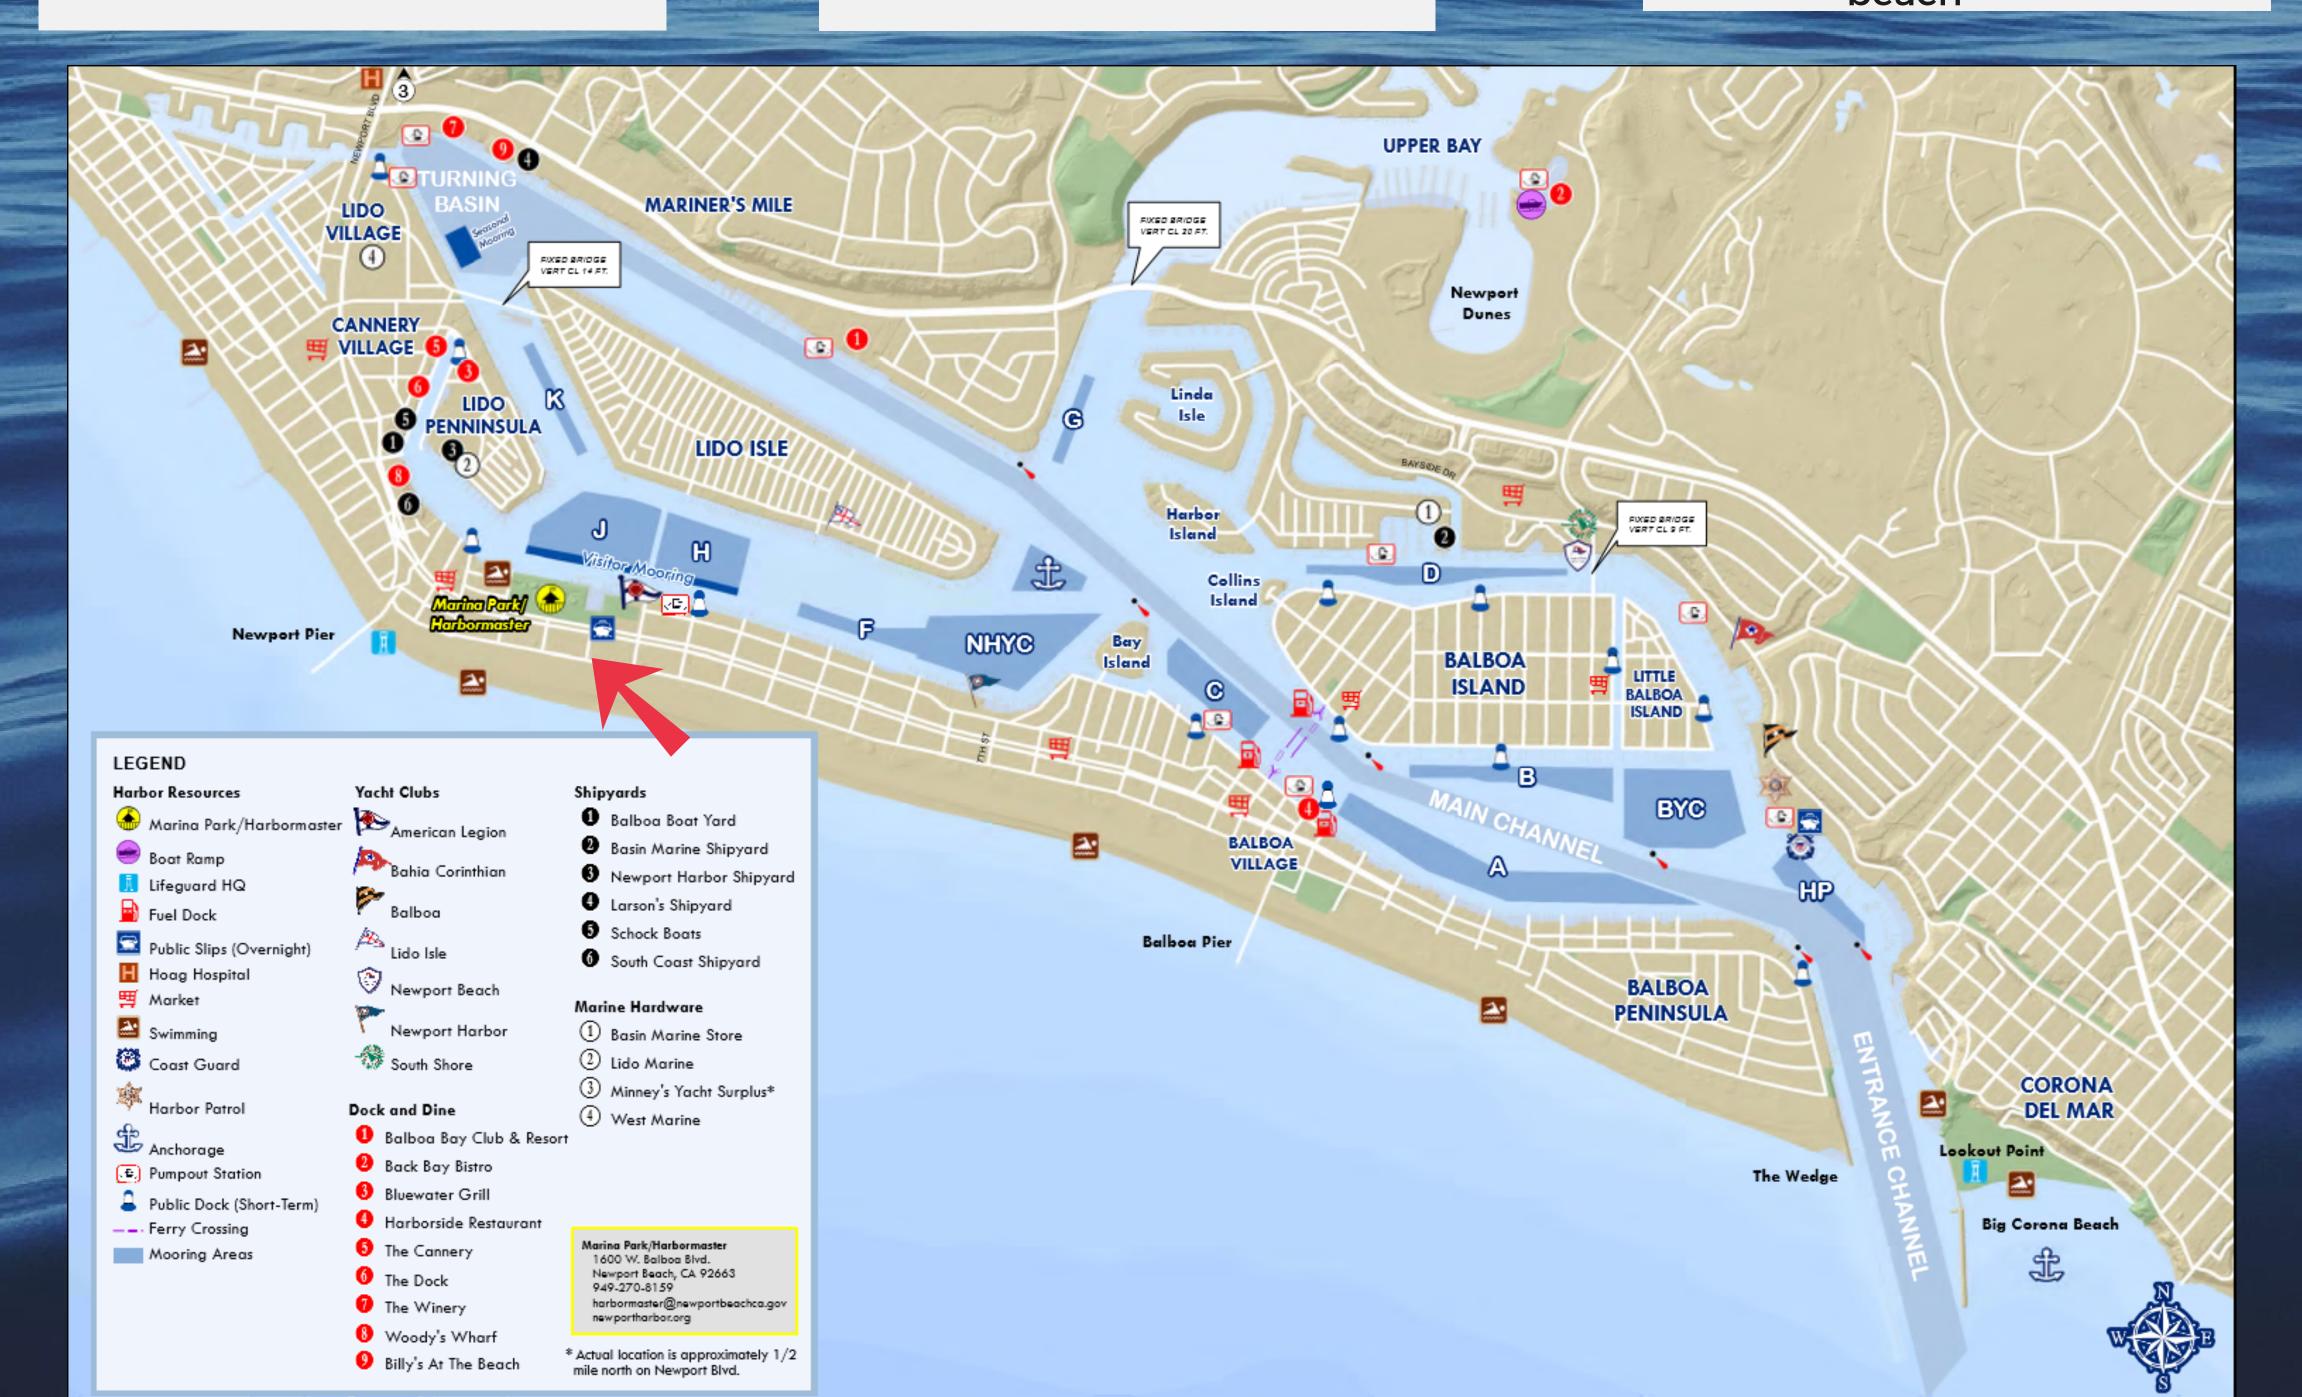

# **HARBOR MAP**

Be aware of where you're padling.
Start paddling into the wind.