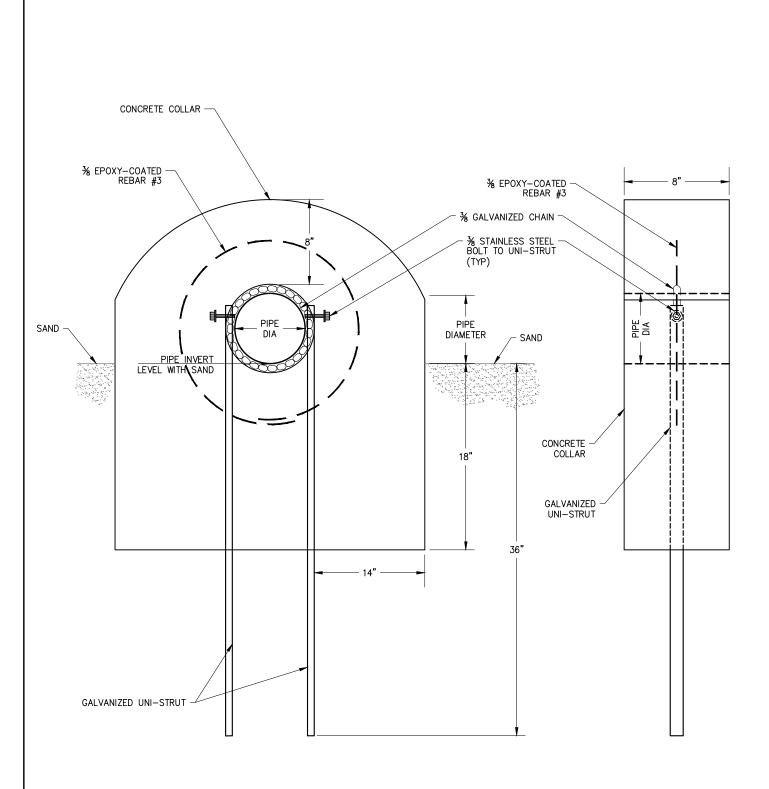

## **NOTES:**

- 1. CONCRETE SHALL BE 560-C-3250.
- 2. ALL HARDWARE SHALL BE STAINLESS STEEL (THREADED STOCK, WASHERS, LOCK WASHERS AND NUTS).
- 3. TO SUPPORT THE PIPE AND COLLAR, UNI-STRUTS SHALL BE EMBEDDED INTO THE SAND A MINIMUM OF 36-INCHES AND FASTENED TO A GALVANIZED CHAIN WRAPPED AROUND THE PIPE.