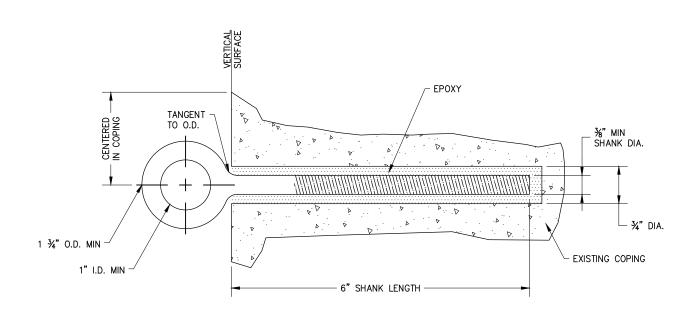

## **EYE BOLT**

(SHORE MOORING)

## **NOTES:**

- EYE BOLT SHALL BE FABRICATED OF STAINLESS STEEL.
- EPOXY SHALL CONFORM TO ASTM C881 STANDARD, OR SHALL BE AN EPOXY FORTIFIED GROUT INTENDED TO BE USED FOR PERMANENT ANCHORAGE OF EQUIPMENT, AND SHALL BE APPLIED IN ACCORDANCE WITH THE MANUFACTURER'S WRITTEN INSTRUCTIONS.
- DOCK CLEATS SHALL BE CAST ALUMINUM OR GALVANIZED CAST METAL WITH HEX-HEAD THRU-BOLTS CONNECTED INTO THE TIMBER FRAMING WITH WASHER AND NUT, ALL GALVANIZED.
- DIAMETER OF THRU-BOLT PER CLEAT MANUFACTURER RECOMMENDATIONS.
- CLEAT AND BOLT SIZES BY DESIGN ENGINEER.