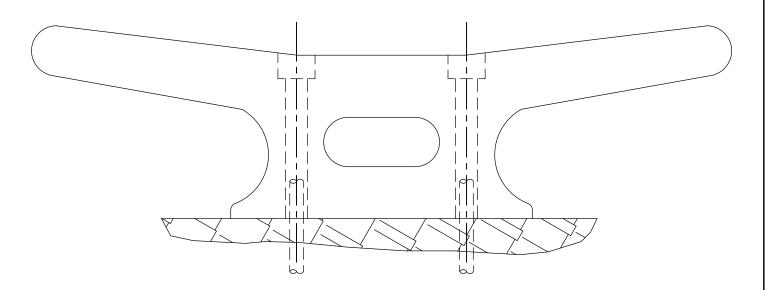

## **DOCK CLEAT**

(TYPICAL DOCK MOORING CLEAT)

## **NOTES:**

- EYE BOLT SHALL BE FABRICATED OF STAINLESS STEEL.
- EPOXY SHALL CONFORM TO ASTM C881 STANDARD, OR SHALL BE AN EPOXY FORTIFIED GROUT INTENDED TO BE USED FOR PERMANENT ANCHORAGE OF EQUIPMENT, AND SHALL BE APPLIED IN ACCORDANCE WITH THE MANUFACTURER'S WRITTEN INSTRUCTIONS.
- DOCK CLEATS SHALL BE CAST ALUMINUM OR GALVANIZED CAST METAL WITH HEX-HEAD THRU-BOLTS CONNECTED INTO THE TIMBER FRAMING WITH WASHER AND NUT, ALL GALVANIZED.
- DIAMETER OF THRU-BOLT PER CLEAT MANUFACTURER RECOMMENDATIONS.
- CLEAT AND BOLT SIZES BY DESIGN ENGINEER.