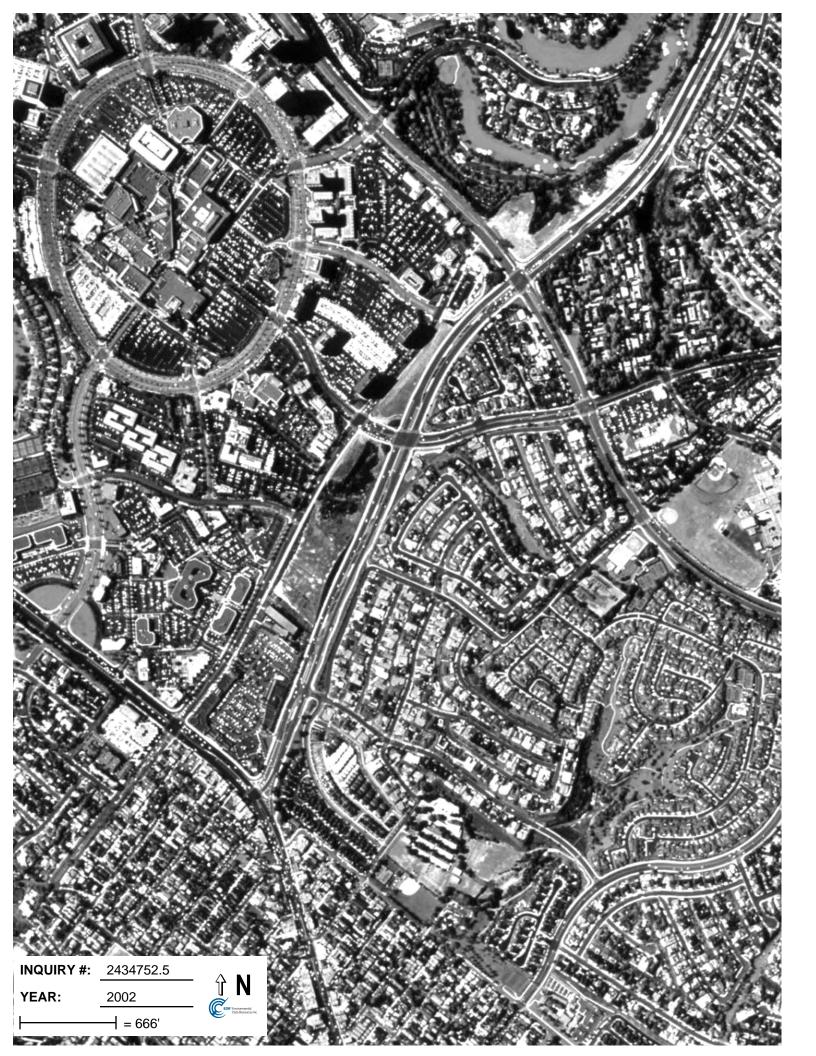

### **Target Property:**

MacArthur Boulevard/San Miguel Drive Newport Beach, CA 92660

| <u>Year</u> | <u>Scale</u>                      | <u>Details</u>    | <u>Source</u> |
|-------------|-----------------------------------|-------------------|---------------|
| 1938        | Aerial Photograph. Scale: 1"=555' | Flight Year: 1938 | Laval         |
| 1947        | Aerial Photograph. Scale: 1"=666' | Flight Year: 1947 | Fairchild     |
| 1952        | Aerial Photograph. Scale: 1"=555' | Flight Year: 1952 | Pacific Air   |
| 1968        | Aerial Photograph. Scale: 1"=480' | Flight Year: 1968 | Teledyne      |
| 1977        | Aerial Photograph. Scale: 1"=666' | Flight Year: 1977 | Teledyne      |
| 1990        | Aerial Photograph. Scale: 1"=666' | Flight Year: 1990 | USGS          |
| 1994        | Aerial Photograph. Scale: 1"=666' | Flight Year: 1994 | USGS          |
| 2002        | Aerial Photograph. Scale: 1"=666' | Flight Year: 2002 | USGS          |
| 2005        | Aerial Photograph. Scale: 1"=485' | Flight Year: 2005 | EDR           |