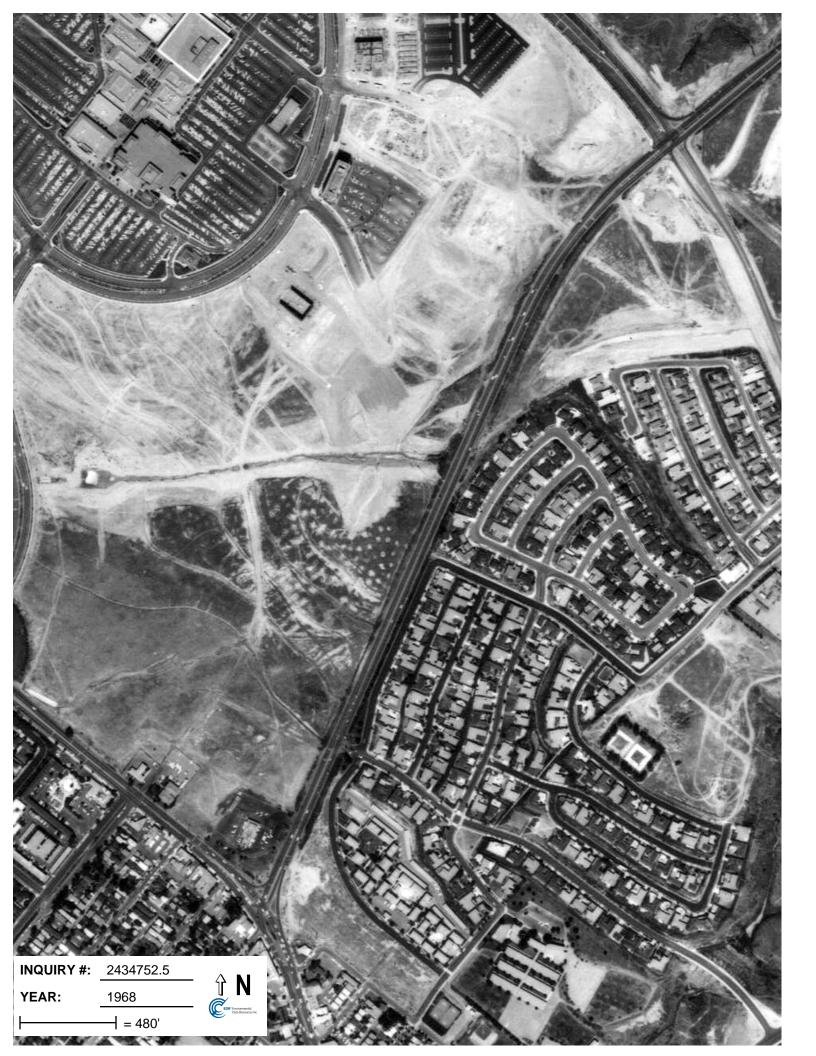

### **Target Property:**

MacArthur Boulevard/San Miguel Drive Newport Beach, CA 92660

| <u>Year</u> | <u>Scale</u>                      | <u>Details</u>    | <u>Source</u> |
|-------------|-----------------------------------|-------------------|---------------|
| 1938        | Aerial Photograph. Scale: 1"=555' | Flight Year: 1938 | Laval         |
| 1947        | Aerial Photograph. Scale: 1"=666' | Flight Year: 1947 | Fairchild     |
| 1952        | Aerial Photograph. Scale: 1"=555' | Flight Year: 1952 | Pacific Air   |
| 1968        | Aerial Photograph. Scale: 1"=480' | Flight Year: 1968 | Teledyne      |
| 1977        | Aerial Photograph. Scale: 1"=666' | Flight Year: 1977 | Teledyne      |
| 1990        | Aerial Photograph. Scale: 1"=666' | Flight Year: 1990 | USGS          |
| 1994        | Aerial Photograph. Scale: 1"=666' | Flight Year: 1994 | USGS          |
| 2002        | Aerial Photograph. Scale: 1"=666' | Flight Year: 2002 | USGS          |
| 2005        | Aerial Photograph. Scale: 1"=485' | Flight Year: 2005 | EDR           |