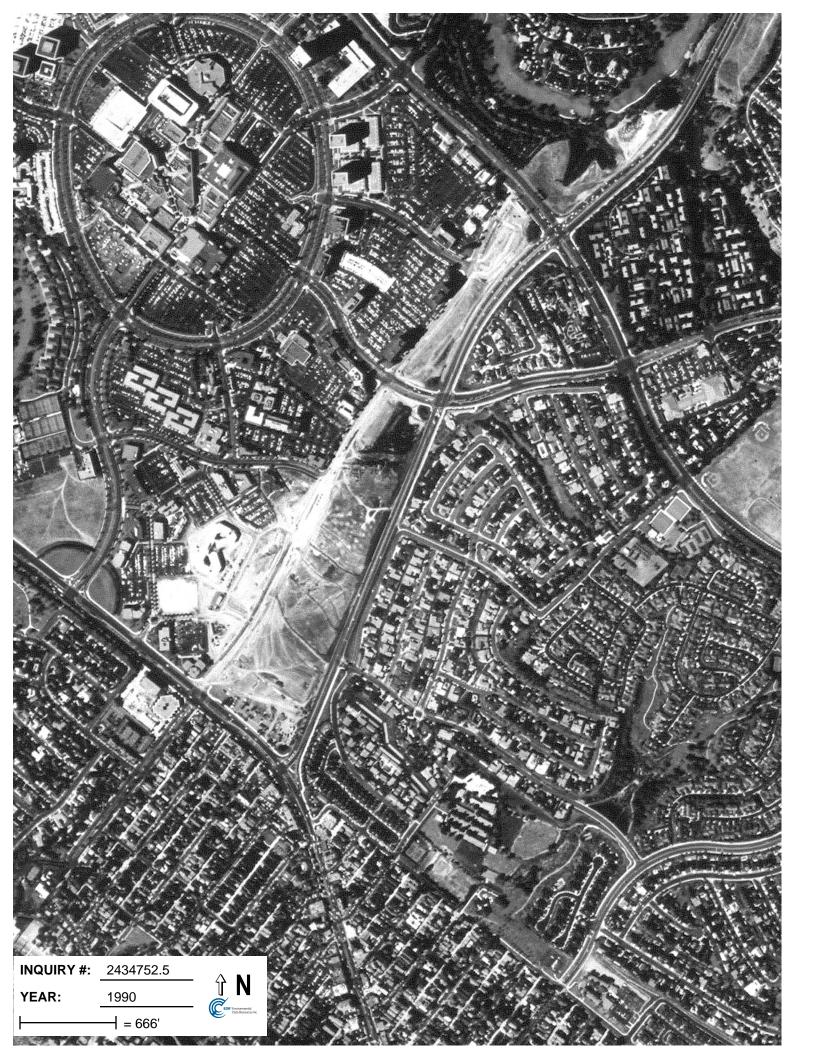

### **Target Property:**

MacArthur Boulevard/San Miguel Drive Newport Beach, CA 92660

| <u>Year</u> | <u>Scale</u>                      | <u>Details</u>    | <u>Source</u> |
|-------------|-----------------------------------|-------------------|---------------|
| 1938        | Aerial Photograph. Scale: 1"=555' | Flight Year: 1938 | Laval         |
| 1947        | Aerial Photograph. Scale: 1"=666' | Flight Year: 1947 | Fairchild     |
| 1952        | Aerial Photograph. Scale: 1"=555' | Flight Year: 1952 | Pacific Air   |
| 1968        | Aerial Photograph. Scale: 1"=480' | Flight Year: 1968 | Teledyne      |
| 1977        | Aerial Photograph. Scale: 1"=666' | Flight Year: 1977 | Teledyne      |
| 1990        | Aerial Photograph. Scale: 1"=666' | Flight Year: 1990 | USGS          |
| 1994        | Aerial Photograph. Scale: 1"=666' | Flight Year: 1994 | USGS          |
| 2002        | Aerial Photograph. Scale: 1"=666' | Flight Year: 2002 | USGS          |
| 2005        | Aerial Photograph. Scale: 1"=485' | Flight Year: 2005 | EDR           |