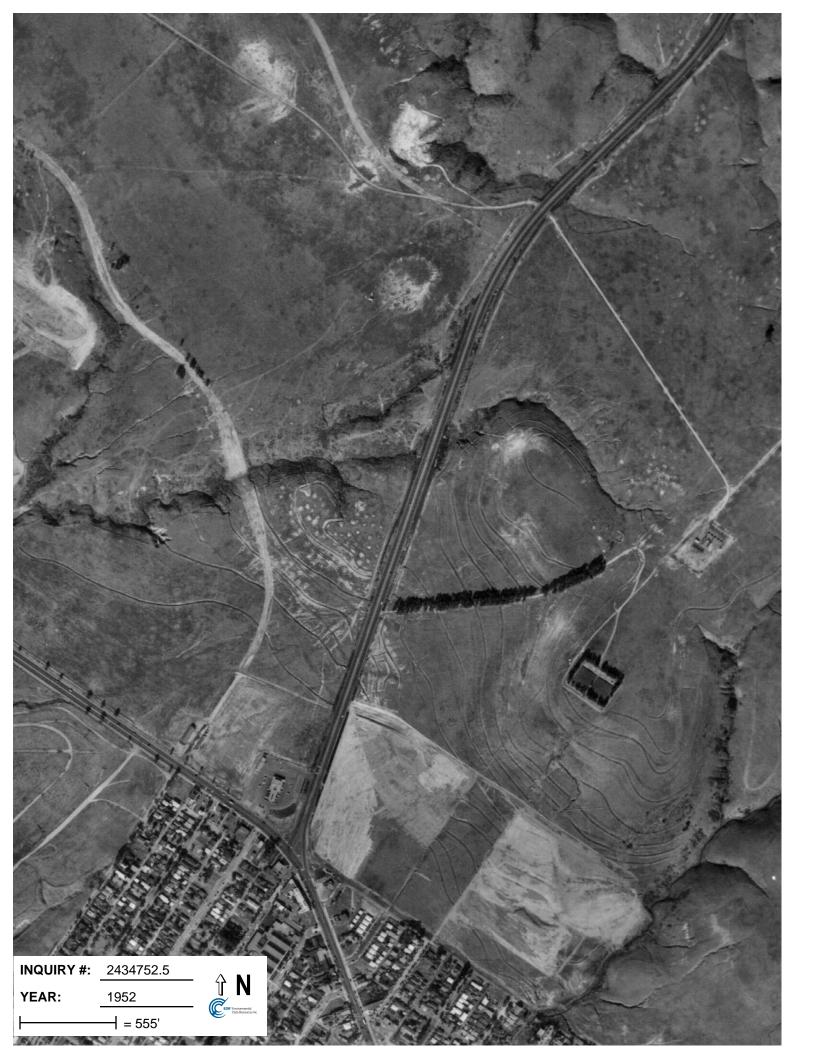

### **Target Property:**

MacArthur Boulevard/San Miguel Drive Newport Beach, CA 92660

| <u>Year</u> | <u>Scale</u>                      | <u>Details</u>    | <u>Source</u> |
|-------------|-----------------------------------|-------------------|---------------|
| 1938        | Aerial Photograph. Scale: 1"=555' | Flight Year: 1938 | Laval         |
| 1947        | Aerial Photograph. Scale: 1"=666' | Flight Year: 1947 | Fairchild     |
| 1952        | Aerial Photograph. Scale: 1"=555' | Flight Year: 1952 | Pacific Air   |
| 1968        | Aerial Photograph. Scale: 1"=480' | Flight Year: 1968 | Teledyne      |
| 1977        | Aerial Photograph. Scale: 1"=666' | Flight Year: 1977 | Teledyne      |
| 1990        | Aerial Photograph. Scale: 1"=666' | Flight Year: 1990 | USGS          |
| 1994        | Aerial Photograph. Scale: 1"=666' | Flight Year: 1994 | USGS          |
| 2002        | Aerial Photograph. Scale: 1"=666' | Flight Year: 2002 | USGS          |
| 2005        | Aerial Photograph. Scale: 1"=485' | Flight Year: 2005 | EDR           |