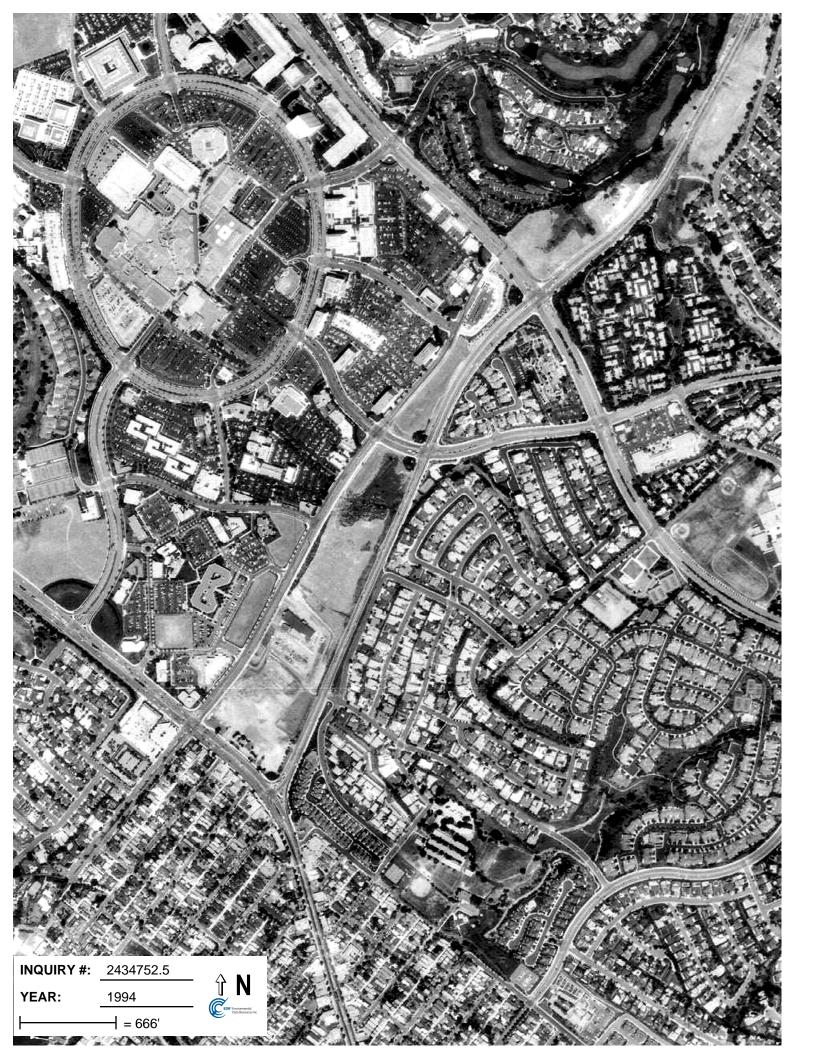

### **Target Property:**

MacArthur Boulevard/San Miguel Drive Newport Beach, CA 92660

| <u>Year</u> | <u>Scale</u>                      | <u>Details</u>    | <u>Source</u> |
|-------------|-----------------------------------|-------------------|---------------|
| 1938        | Aerial Photograph. Scale: 1"=555' | Flight Year: 1938 | Laval         |
| 1947        | Aerial Photograph. Scale: 1"=666' | Flight Year: 1947 | Fairchild     |
| 1952        | Aerial Photograph. Scale: 1"=555' | Flight Year: 1952 | Pacific Air   |
| 1968        | Aerial Photograph. Scale: 1"=480' | Flight Year: 1968 | Teledyne      |
| 1977        | Aerial Photograph. Scale: 1"=666' | Flight Year: 1977 | Teledyne      |
| 1990        | Aerial Photograph. Scale: 1"=666' | Flight Year: 1990 | USGS          |
| 1994        | Aerial Photograph. Scale: 1"=666' | Flight Year: 1994 | USGS          |
| 2002        | Aerial Photograph. Scale: 1"=666' | Flight Year: 2002 | USGS          |
| 2005        | Aerial Photograph. Scale: 1"=485' | Flight Year: 2005 | EDR           |