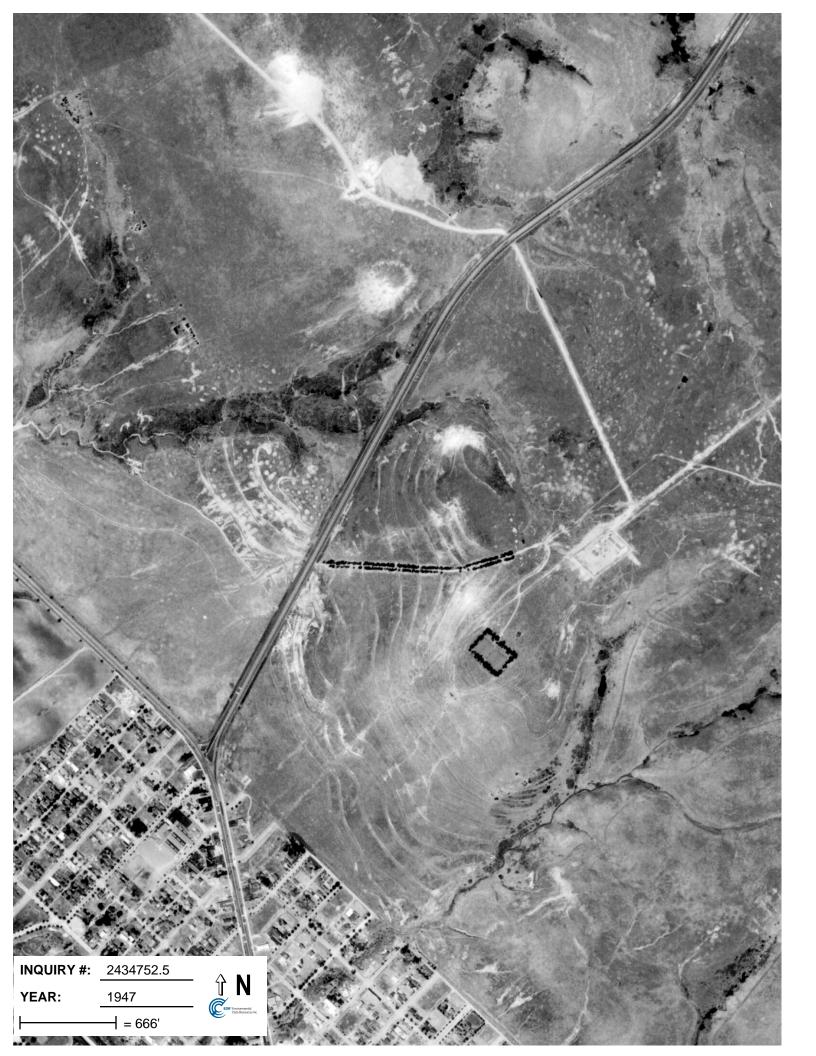

### **Target Property:**

MacArthur Boulevard/San Miguel Drive Newport Beach, CA 92660

| <u>Year</u> | <u>Scale</u>                      | <u>Details</u>    | <u>Source</u> |
|-------------|-----------------------------------|-------------------|---------------|
| 1938        | Aerial Photograph. Scale: 1"=555' | Flight Year: 1938 | Laval         |
| 1947        | Aerial Photograph. Scale: 1"=666' | Flight Year: 1947 | Fairchild     |
| 1952        | Aerial Photograph. Scale: 1"=555' | Flight Year: 1952 | Pacific Air   |
| 1968        | Aerial Photograph. Scale: 1"=480' | Flight Year: 1968 | Teledyne      |
| 1977        | Aerial Photograph. Scale: 1"=666' | Flight Year: 1977 | Teledyne      |
| 1990        | Aerial Photograph. Scale: 1"=666' | Flight Year: 1990 | USGS          |
| 1994        | Aerial Photograph. Scale: 1"=666' | Flight Year: 1994 | USGS          |
| 2002        | Aerial Photograph. Scale: 1"=666' | Flight Year: 2002 | USGS          |
| 2005        | Aerial Photograph. Scale: 1"=485' | Flight Year: 2005 | EDR           |