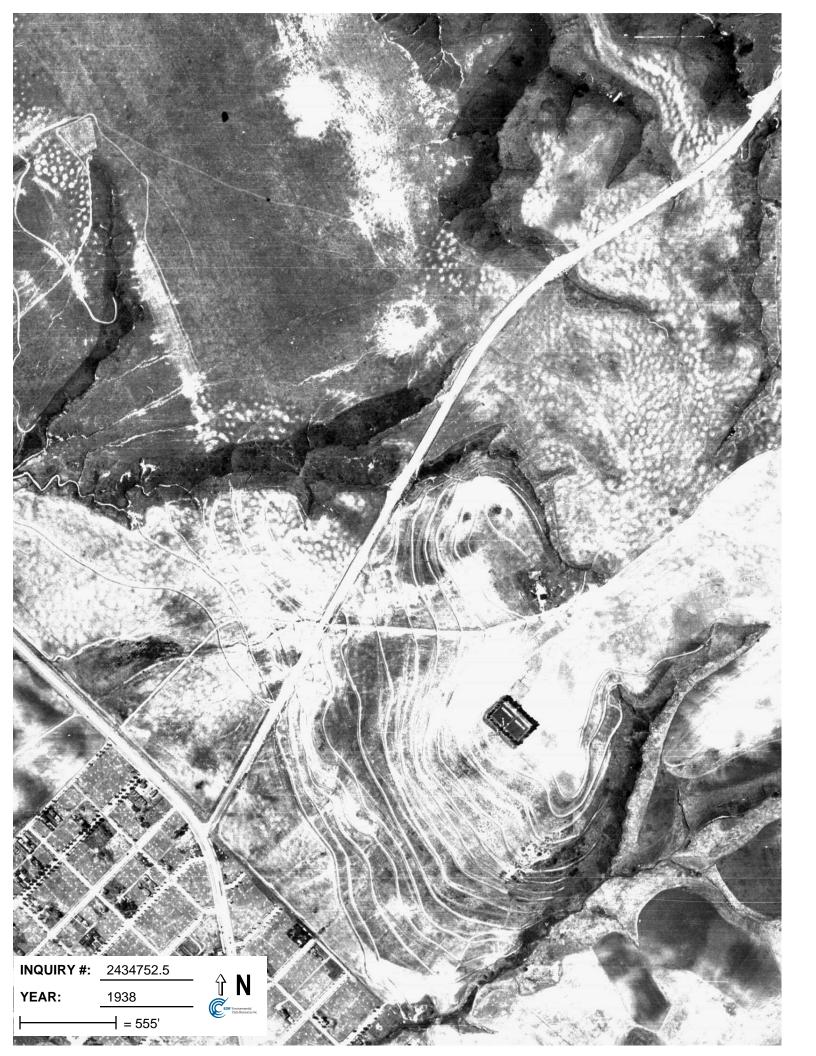

### **Target Property:**

MacArthur Boulevard/San Miguel Drive Newport Beach, CA 92660

| <u>Year</u> | <u>Scale</u>                      | <u>Details</u>    | <u>Source</u> |
|-------------|-----------------------------------|-------------------|---------------|
| 1938        | Aerial Photograph. Scale: 1"=555' | Flight Year: 1938 | Laval         |
| 1947        | Aerial Photograph. Scale: 1"=666' | Flight Year: 1947 | Fairchild     |
| 1952        | Aerial Photograph. Scale: 1"=555' | Flight Year: 1952 | Pacific Air   |
| 1968        | Aerial Photograph. Scale: 1"=480' | Flight Year: 1968 | Teledyne      |
| 1977        | Aerial Photograph. Scale: 1"=666' | Flight Year: 1977 | Teledyne      |
| 1990        | Aerial Photograph. Scale: 1"=666' | Flight Year: 1990 | USGS          |
| 1994        | Aerial Photograph. Scale: 1"=666' | Flight Year: 1994 | USGS          |
| 2002        | Aerial Photograph. Scale: 1"=666' | Flight Year: 2002 | USGS          |
| 2005        | Aerial Photograph. Scale: 1"=485' | Flight Year: 2005 | EDR           |