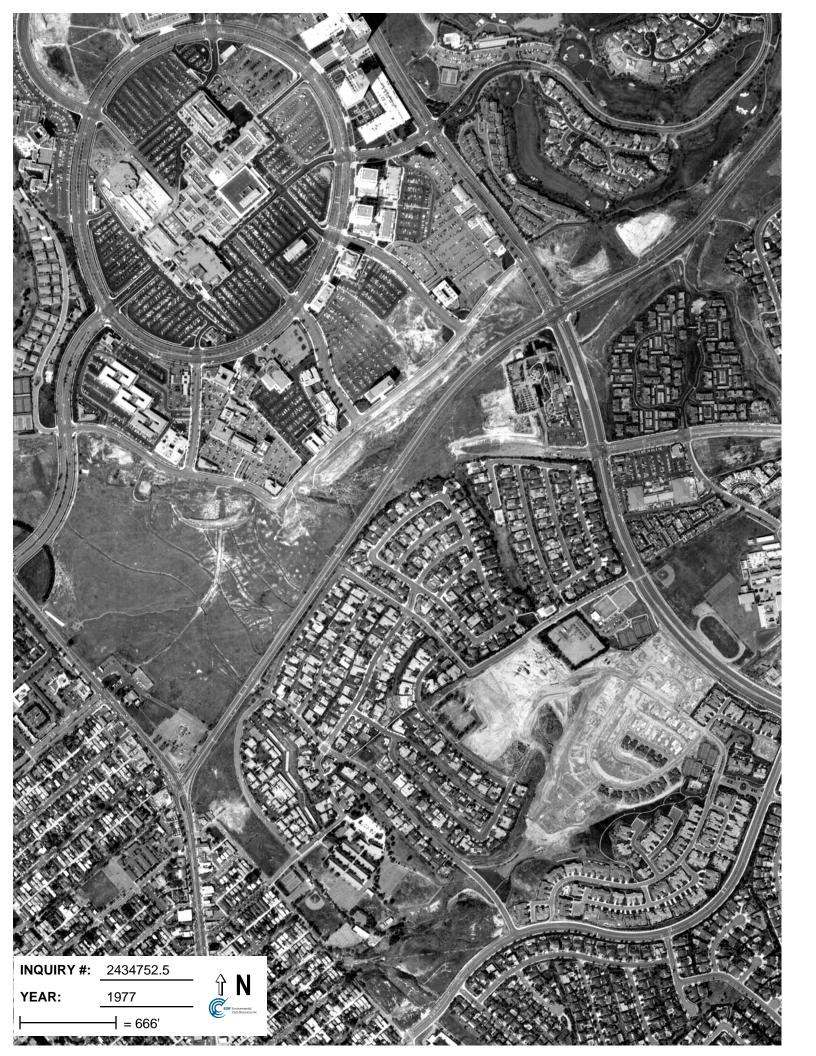

### **Target Property:**

MacArthur Boulevard/San Miguel Drive Newport Beach, CA 92660

| <u>Year</u> | <u>Scale</u>                      | <u>Details</u>    | <u>Source</u> |
|-------------|-----------------------------------|-------------------|---------------|
| 1938        | Aerial Photograph. Scale: 1"=555' | Flight Year: 1938 | Laval         |
| 1947        | Aerial Photograph. Scale: 1"=666' | Flight Year: 1947 | Fairchild     |
| 1952        | Aerial Photograph. Scale: 1"=555' | Flight Year: 1952 | Pacific Air   |
| 1968        | Aerial Photograph. Scale: 1"=480' | Flight Year: 1968 | Teledyne      |
| 1977        | Aerial Photograph. Scale: 1"=666' | Flight Year: 1977 | Teledyne      |
| 1990        | Aerial Photograph. Scale: 1"=666' | Flight Year: 1990 | USGS          |
| 1994        | Aerial Photograph. Scale: 1"=666' | Flight Year: 1994 | USGS          |
| 2002        | Aerial Photograph. Scale: 1"=666' | Flight Year: 2002 | USGS          |
| 2005        | Aerial Photograph. Scale: 1"=485' | Flight Year: 2005 | EDR           |