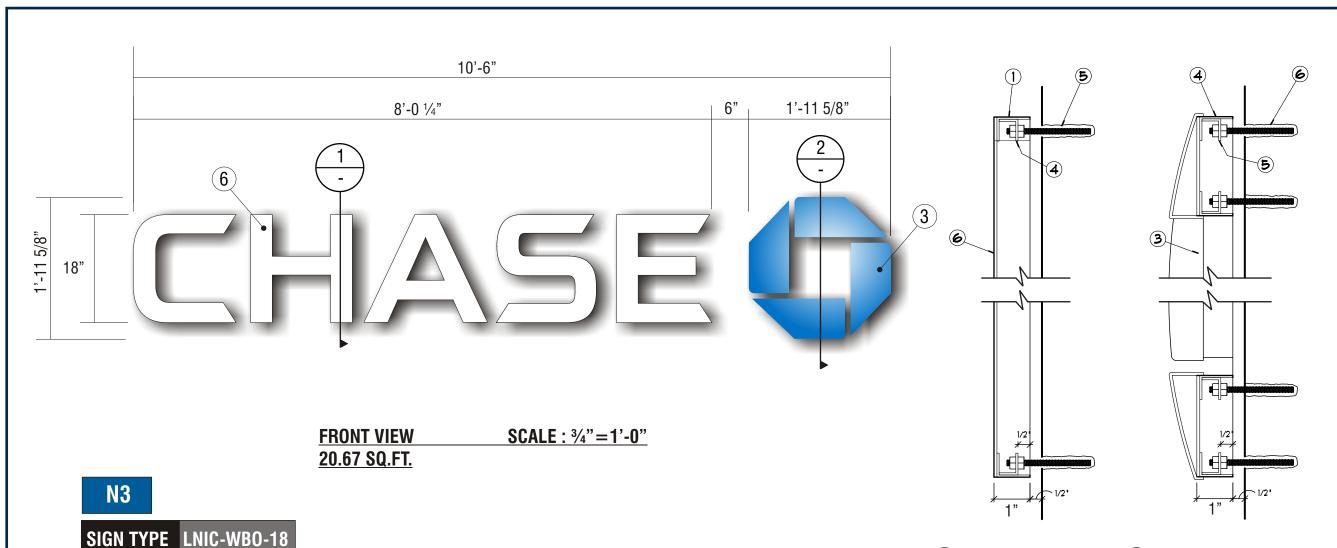

Legal Description Lot 4, Block T, Tract 323

On <u>May 3, 2013</u>, the Zoning Administrator approved the following: A Comprehensive Sign Program for an existing single-tenant commercial building in accordance with the provisions of Chapter 20.42 (Sign Standards) of the Newport Beach Municipal Code. The approval includes allowing the following deviations from the Zoning Code: one additional wall sign on the primary frontage (Narcissus Avenue), one wall sign on each of two secondary frontages (East Coast Highway and the rear façade of the building facing the parking area across the alley), and relief from the 30-foot separation requirement for wall signs located at a building corner (tower). Each wall sign is 20.6 square feet in sign area and the total sign area for each frontage complies with requirements of the Zoning Code. The property is located in the CC (Commercial Corridor) District. The approval is based on the following findings and subject to the following conditions:

# Fact in Support of Standard

- 1. This Comprehensive Sign Program allows for deviations with regard to the total number and location of the wall signs permitted.
- 2. Approval of the deviations requested allow one additional wall sign on the primary frontage (Narcissus Avenue), one wall sign on each of two secondary frontages (East Coast Highway and the rear façade of the building facing the parking area across the alley), and relief from the 30-foot separation requirement for wall signs located at a building corner (tower). The deviations are reasonable given the use of the structure, the design and size of the building, and the location of the building on the property at the corner of East Coast Highway and Narcissus Avenue.
- 3. Pursuant to Chapter 20.42 of the Zoning Code, the Zoning Administrator has the authority to allow an additional number of signs. In this case, the fascias of the tower entry element have a different orientation than the main building frontages and are taller than primary portion of the building. This additional sign is compatible with the design and architecture of the tower entry feature and the overall development of the site. Pursuant to Chapter 20.42 of the Zoning Code, the Zoning Administrator has the authority to allow signs to be located closer than 30 feet of each other. The two secondary signs will be located 11 feet from each other. In this case, the secondary signs are compatible in size and location given the design and size of the tower entry element.
- With the exception of the deviations requested, the signs allowed with this Comprehensive Sign Program approval comply with all requirements for signs included in the Zoning Code. The additional wall signs and additional secondary frontage will enhance the overall development on the site and will accomplish the purpose and intent of the Zoning Code.