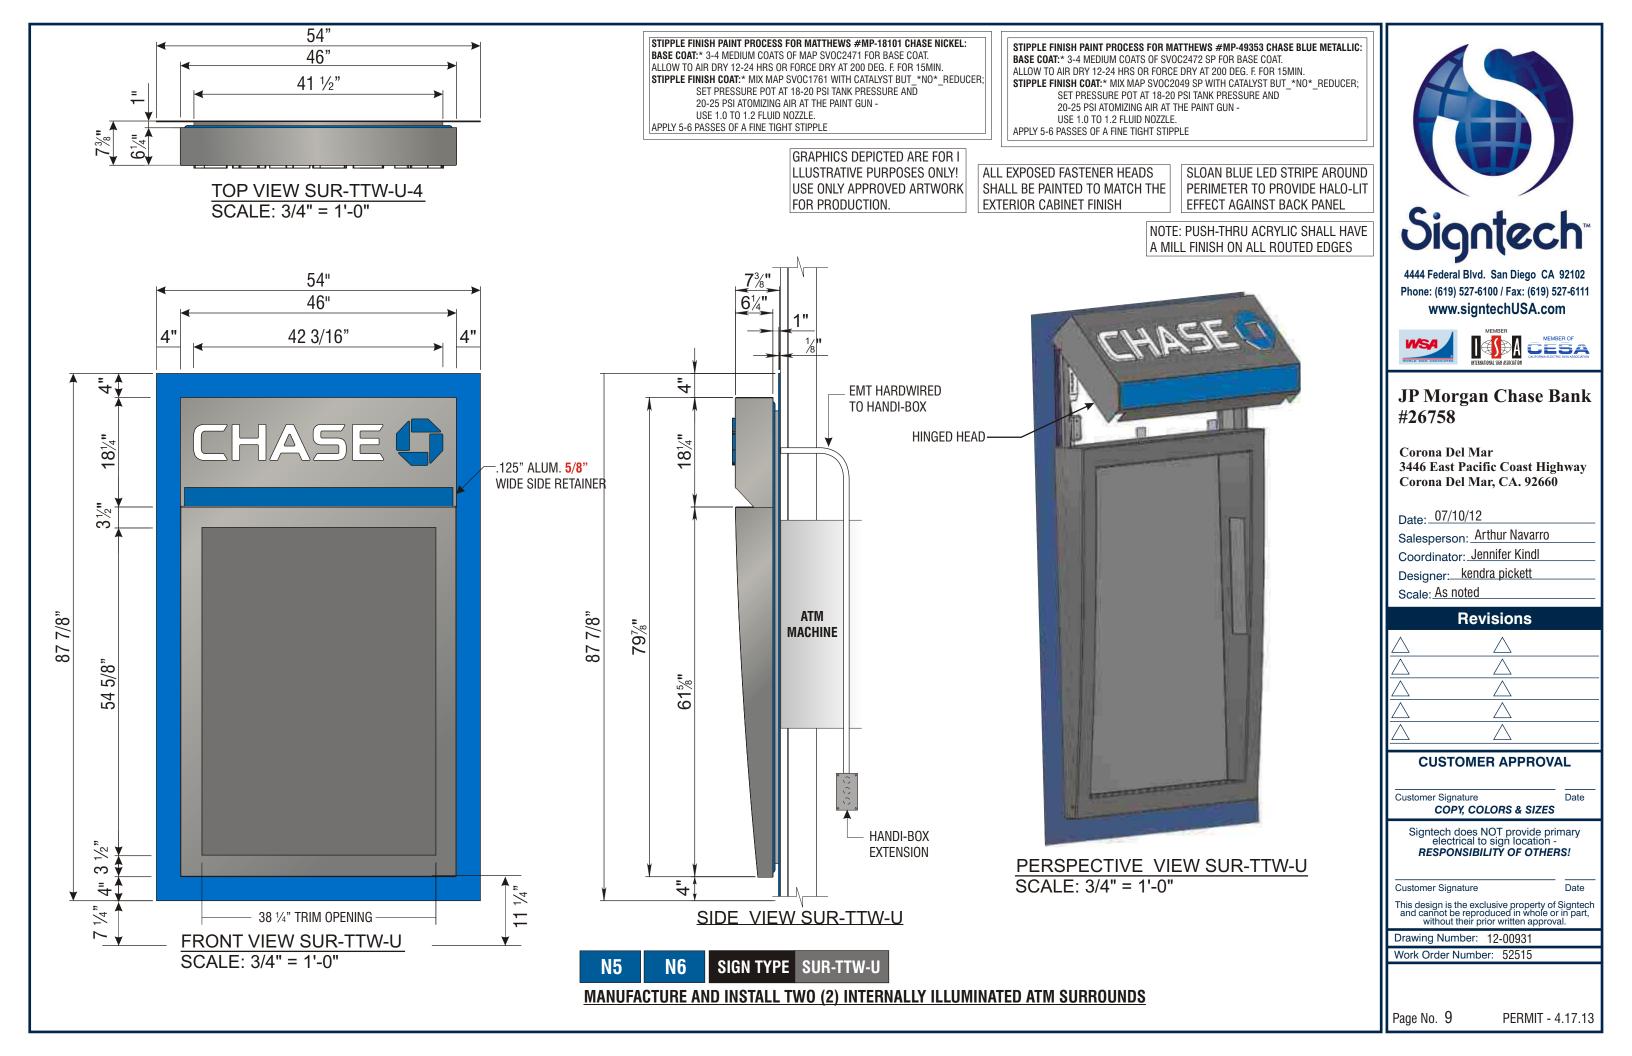

Legal Description Lot 4, Block T, Tract 323

On <u>May 3, 2013</u>, the Zoning Administrator approved the following: A Comprehensive Sign Program for an existing single-tenant commercial building in accordance with the provisions of Chapter 20.42 (Sign Standards) of the Newport Beach Municipal Code. The approval includes allowing the following deviations from the Zoning Code: one additional wall sign on the primary frontage (Narcissus Avenue), one wall sign on each of two secondary frontages (East Coast Highway and the rear façade of the building facing the parking area across the alley), and relief from the 30-foot separation requirement for wall signs located at a building corner (tower). Each wall sign is 20.6 square feet in sign area and the total sign area for each frontage complies with requirements of the Zoning Code. The property is located in the CC (Commercial Corridor) District. The approval is based on the following findings and subject to the following conditions:

- 2. The proposed Comprehensive Sign Program, as conditioned, will not interfere with sight distance from any street, alley, or driveway and has been designed to direct visitors to the property. The number and location of the signs will not contribute to an overabundance of signs that will not have a detrimental effect on the neighborhood.
- 3. The proposed signage will not obstruct public views from adjacent roadways or parks because there are no public views through or across the subject property that are affected by the proposed project.
- 4. Because there is residential development located adjacent to the parking area across the alley at the rear of the site, the wall sign facing the parking lot area is conditioned to be non-illuminated. The wall signs facing East Coast Highway and Narcissus Avenue are illuminated and are conditioned to comply with the City's Municipal Code regarding sign illumination.