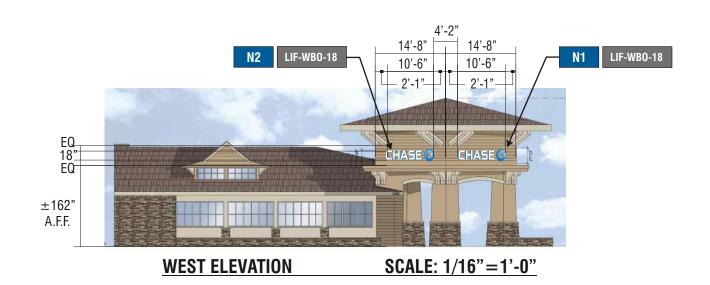

# Fact in Support of Standard

- 1. This Comprehensive Sign Program allows for deviations with regard to the total number and location of the wall signs permitted.
- 2. Approval of the deviations requested allow one additional wall sign on the primary frontage (Narcissus Avenue), one wall sign on each of two secondary frontages (East Coast Highway and the rear façade of the building facing the parking area across the alley), and relief from the 30-foot separation requirement for wall signs located at a building corner (tower). The deviations are reasonable given the use of the structure, the design and size of the building, and the location of the building on the property at the corner of East Coast Highway and Narcissus Avenue.
- 3. Pursuant to Chapter 20.42 of the Zoning Code, the Zoning Administrator has the authority to allow an additional number of signs. In this case, the fascias of the tower entry element have a different orientation than the main building frontages and are taller than primary portion of the building. This additional sign is compatible with the design and architecture of the tower entry feature and the overall development of the site. Pursuant to Chapter 20.42 of the Zoning Code, the Zoning Administrator has the authority to allow signs to be located closer than 30 feet of each other. The two secondary signs will be located 11 feet from each other. In this case, the secondary signs are compatible in size and location given the design and size of the tower entry element.
- With the exception of the deviations requested, the signs allowed with this Comprehensive Sign Program approval comply with all requirements for signs included in the Zoning Code. The additional wall signs and additional secondary frontage will enhance the overall development on the site and will accomplish the purpose and intent of the Zoning Code.