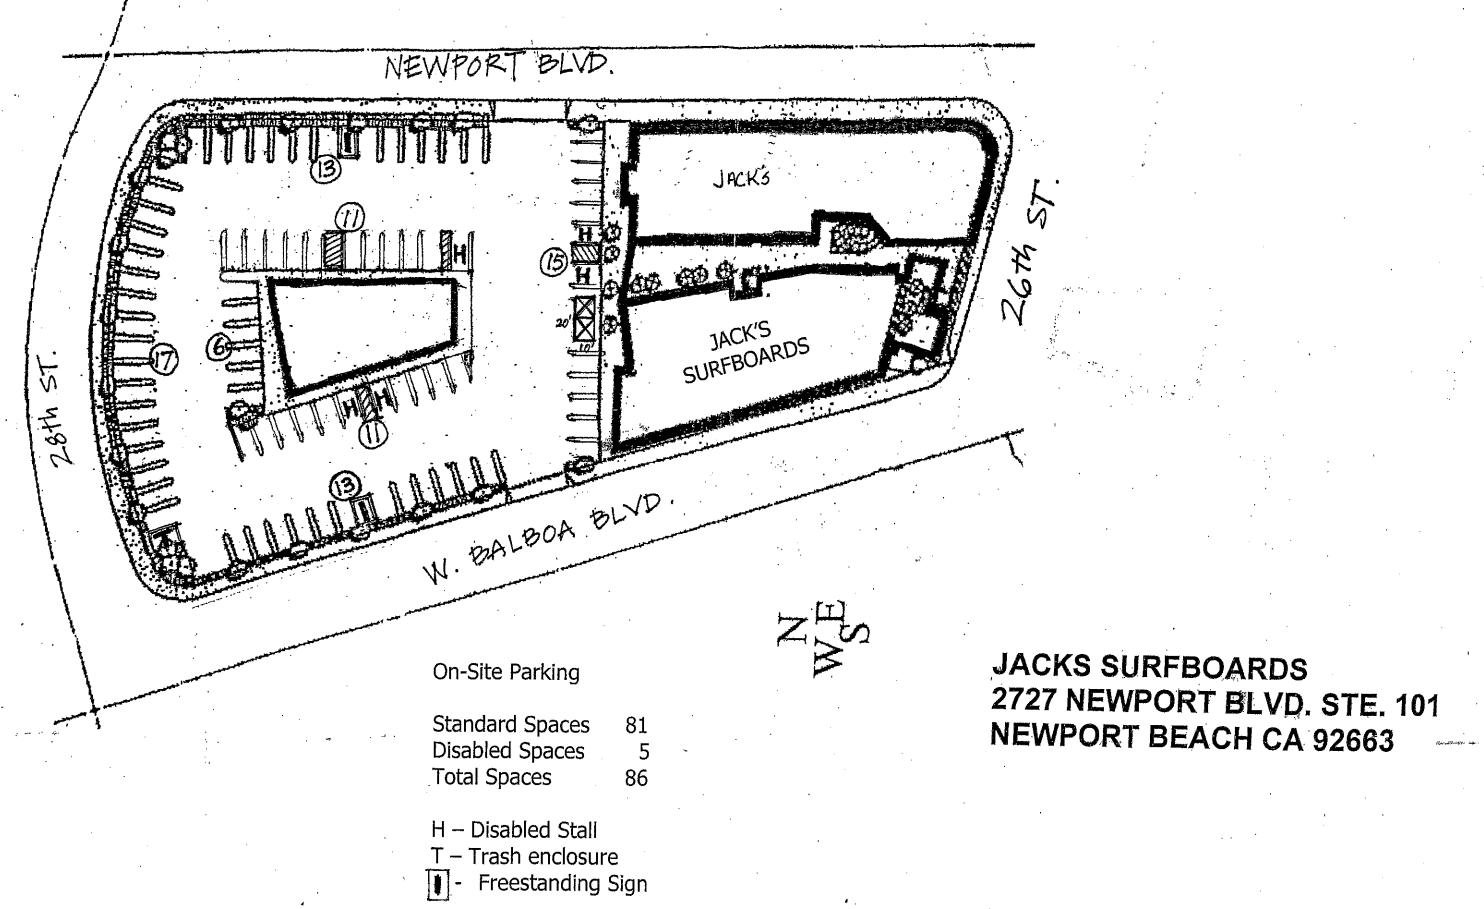

90 Days No. XP2013-003 (PA2013-092)

2727 Newport Boulevard

APPEAL PERIOD: An appeal may be filed with the Director of Community Development or City Clerk, as applicable, within fourteen (14) days following the date the action or decision was rendered unless a different period of time is specified by the Municipal Code (e.g., Title 19 allows ten (10) day appeal period for tentative parcel and tract maps, lot line adjustments, or lot mergers). For additional information on filing an appeal, contact the Planning Division at 949 644-3200.