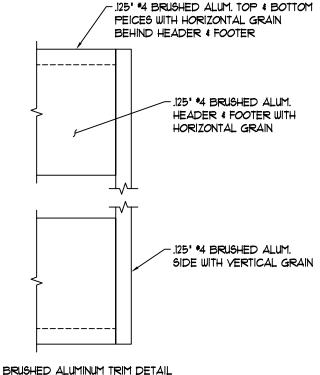

Legal Description Lot 4, Block T, Tract 323

On <u>May 3, 2013</u>, the Zoning Administrator approved the following: A Comprehensive Sign Program for an existing single-tenant commercial building in accordance with the provisions of Chapter 20.42 (Sign Standards) of the Newport Beach Municipal Code. The approval includes allowing the following deviations from the Zoning Code: one additional wall sign on the primary frontage (Narcissus Avenue), one wall sign on each of two secondary frontages (East Coast Highway and the rear façade of the building facing the parking area across the alley), and relief from the 30-foot separation requirement for wall signs located at a building corner (tower). Each wall sign is 20.6 square feet in sign area and the total sign area for each frontage complies with requirements of the Zoning Code. The property is located in the CC (Commercial Corridor) District. The approval is based on the following findings and subject to the following conditions: