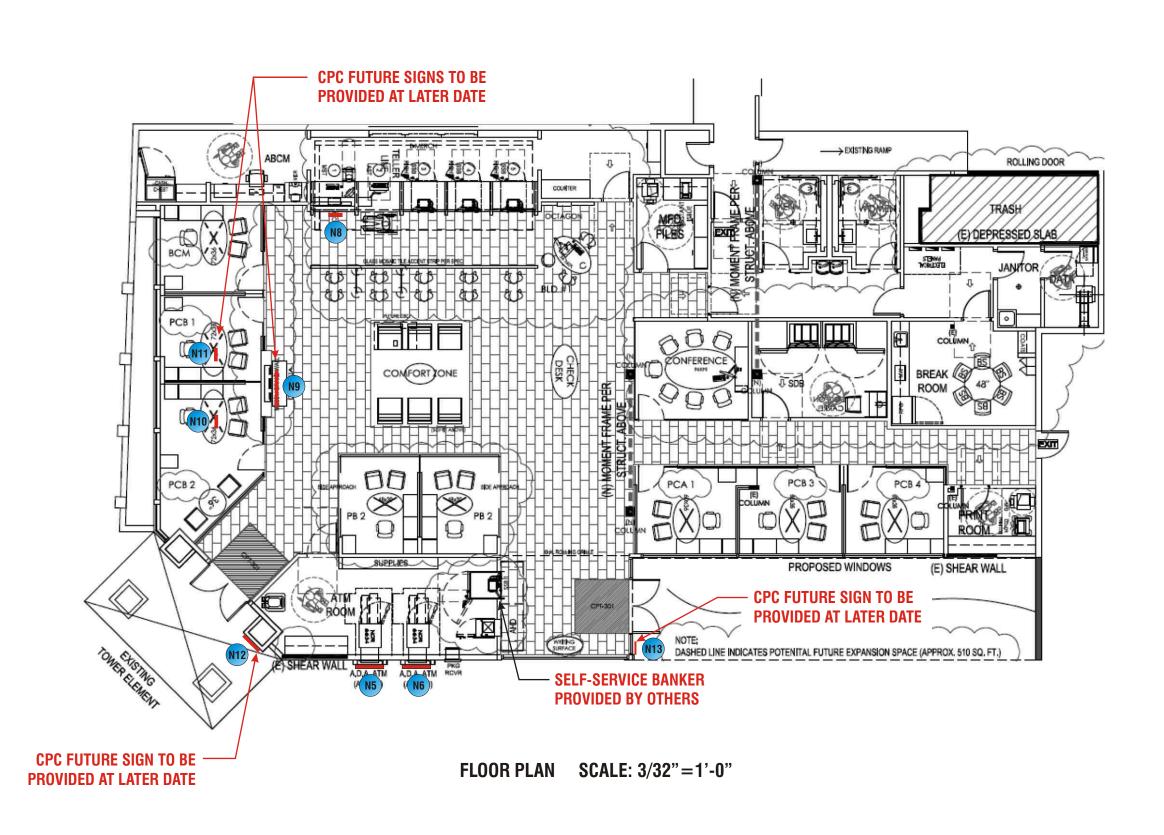

entry element adjacent to the East Coast Highway frontage with facades that are oriented differently than the main building. The wall signs on the Narcissus Avenue frontage and the window and wall signs on the rear building façade facing the rear parking area clearly define the location of additional entrances to the building. The number and size of the signs are reasonable to provide adequate identification of the tenant given the location on the corner of two streets and orientation of the building on the site. The design of the signs is compatible with and enhances the overall design of the building and the site.

- 2. The proposed Comprehensive Sign Program, as conditioned, will not interfere with sight distance from any street, alley, or driveway and has been designed to direct visitors to the property. The number and location of the signs will not contribute to an overabundance of signs that will not have a detrimental effect on the neighborhood.
- 3. The proposed signage will not obstruct public views from adjacent roadways or parks because there are no public views through or across the subject property that are affected by the proposed project.
- 4. Because there is residential development located adjacent to the parking area across the alley at the rear of the site, the wall sign facing the parking lot area is conditioned to be non-illuminated. The wall signs facing East Coast Highway and Narcissus Avenue are illuminated and are conditioned to comply with the City's Municipal Code regarding sign illumination.