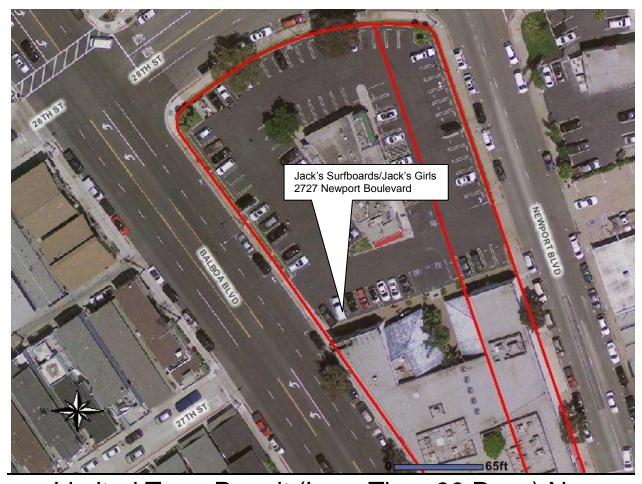

90 Days No. XP2013-003 (PA2013-092)

2727 Newport Boulevard

APPEAL PERIOD: An appeal may be filed with the Director of Community Development or City Clerk, as applicable, within fourteen (14) days following the date the action or decision was rendered unless a different period of time is specified by the Municipal Code (e.g., Title 19 allows ten (10) day appeal period for tentative parcel and tract maps, lot line adjustments, or lot mergers). For additional information on filing an appeal, contact the Planning Division at 949 644-3200.