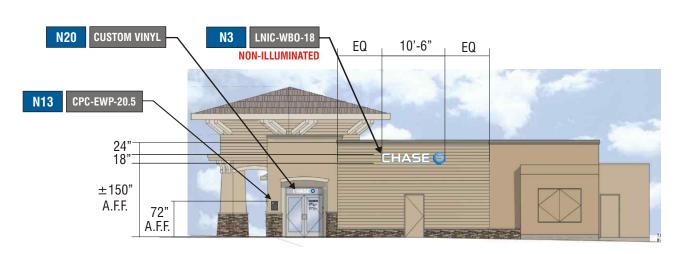

Legal Description Lot 4, Block T, Tract 323

On <u>May 3, 2013</u>, the Zoning Administrator approved the following: A Comprehensive Sign Program for an existing single-tenant commercial building in accordance with the provisions of Chapter 20.42 (Sign Standards) of the Newport Beach Municipal Code. The approval includes allowing the following deviations from the Zoning Code: one additional wall sign on the primary frontage (Narcissus Avenue), one wall sign on each of two secondary frontages (East Coast Highway and the rear façade of the building facing the parking area across the alley), and relief from the 30-foot separation requirement for wall signs located at a building corner (tower). Each wall sign is 20.6 square feet in sign area and the total sign area for each frontage complies with requirements of the Zoning Code. The property is located in the CC (Commercial Corridor) District. The approval is based on the following findings and subject to the following conditions:

- 2. The proposed Comprehensive Sign Program, as conditioned, will not interfere with sight distance from any street, alley, or driveway and has been designed to direct visitors to the property. The number and location of the signs will not contribute to an overabundance of signs that will not have a detrimental effect on the neighborhood.
- 3. The proposed signage will not obstruct public views from adjacent roadways or parks because there are no public views through or across the subject property that are affected by the proposed project.
- 4. Because there is residential development located adjacent to the parking area across the alley at the rear of the site, the wall sign facing the parking lot area is conditioned to be non-illuminated. The wall signs facing East Coast Highway and Narcissus Avenue are illuminated and are conditioned to comply with the City's Municipal Code regarding sign illumination.

# Fact in Support of Standard

- 1. This Comprehensive Sign Program allows for deviations with regard to the total number and location of the wall signs permitted.
- 2. Approval of the deviations requested allow one additional wall sign on the primary frontage (Narcissus Avenue), one wall sign on each of two secondary frontages (East Coast Highway and the rear façade of the building facing the parking area across the alley), and relief from the 30-foot separation requirement for wall signs located at a building corner (tower). The deviations are reasonable given the use of the structure, the design and size of the building, and the location of the building on the property at the corner of East Coast Highway and Narcissus Avenue.
- 3. Pursuant to Chapter 20.42 of the Zoning Code, the Zoning Administrator has the authority to allow an additional number of signs. In this case, the fascias of the tower entry element have a different orientation than the main building frontages and are taller than primary portion of the building. This additional sign is compatible with the design and architecture of the tower entry feature and the overall development of the site. Pursuant to Chapter 20.42 of the Zoning Code, the Zoning Administrator has the authority to allow signs to be located closer than 30 feet of each other. The two secondary signs will be located 11 feet from each other. In this case, the secondary signs are compatible in size and location given the design and size of the tower entry element.
- With the exception of the deviations requested, the signs allowed with this Comprehensive Sign Program approval comply with all requirements for signs included in the Zoning Code. The additional wall signs and additional secondary frontage will enhance the overall development on the site and will accomplish the purpose and intent of the Zoning Code.