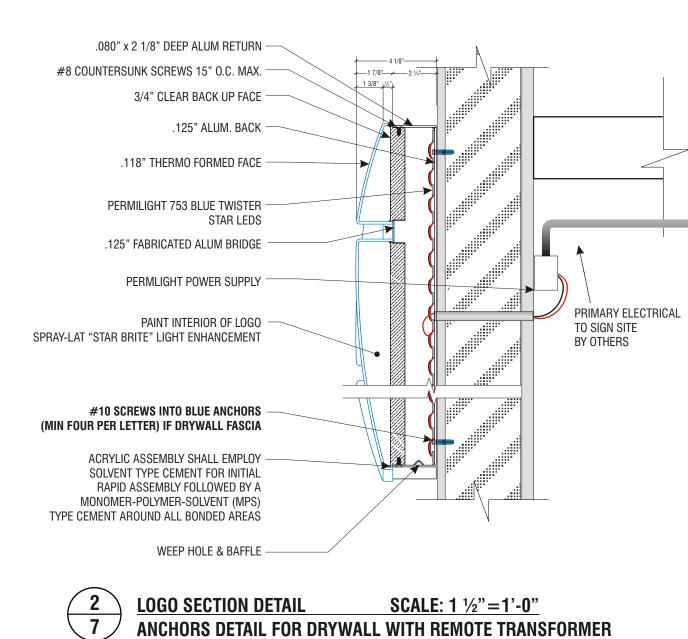

Legal Description Lot 4, Block T, Tract 323

On <u>May 3, 2013</u>, the Zoning Administrator approved the following: A Comprehensive Sign Program for an existing single-tenant commercial building in accordance with the provisions of Chapter 20.42 (Sign Standards) of the Newport Beach Municipal Code. The approval includes allowing the following deviations from the Zoning Code: one additional wall sign on the primary frontage (Narcissus Avenue), one wall sign on each of two secondary frontages (East Coast Highway and the rear façade of the building facing the parking area across the alley), and relief from the 30-foot separation requirement for wall signs located at a building corner (tower). Each wall sign is 20.6 square feet in sign area and the total sign area for each frontage complies with requirements of the Zoning Code. The property is located in the CC (Commercial Corridor) District. The approval is based on the following findings and subject to the following conditions:

- 2. The proposed Comprehensive Sign Program, as conditioned, will not interfere with sight distance from any street, alley, or driveway and has been designed to direct visitors to the property. The number and location of the signs will not contribute to an overabundance of signs that will not have a detrimental effect on the neighborhood.
- 3. The proposed signage will not obstruct public views from adjacent roadways or parks because there are no public views through or across the subject property that are affected by the proposed project.
- 4. Because there is residential development located adjacent to the parking area across the alley at the rear of the site, the wall sign facing the parking lot area is conditioned to be non-illuminated. The wall signs facing East Coast Highway and Narcissus Avenue are illuminated and are conditioned to comply with the City's Municipal Code regarding sign illumination.