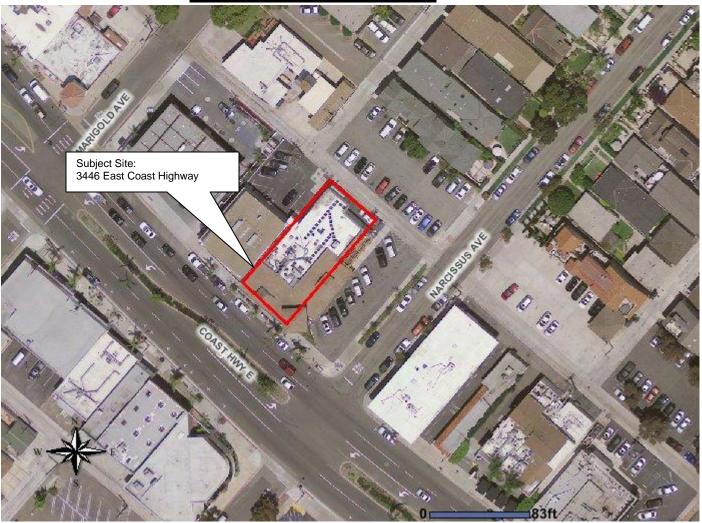

# COMMUNITY DEVELOPMENT DIRECTOR OR PLANNING DIVISION STAFF ACTIONS

Item 1: Chase Bank Comprehensive Sign Program No. CS2013-001 (PA2013-005)

3446 East Coast Highway

Action: Approved Council District 6

Item 2: Jack's Surfboards/Jack's Girls Outdoor Sales - Limited Term Permit Less Than

# **ZONING ADMINISTRATOR ACTION LETTER**

Application No. Comprehensive Sign Program No. CS2013-001 (PA2013-005)

Applicant Signtech Electrical Advertising

Site Address 3446 East Coast Highway

**Chase Bank Comprehensive Sign Program** 

Legal Description Lot 4, Block T, Tract 323

On <u>May 3, 2013</u>, the Zoning Administrator approved the following: A Comprehensive Sign Program for an existing single-tenant commercial building in accordance with the provisions of Chapter 20.42 (Sign Standards) of the Newport Beach Municipal Code. The approval includes allowing the following deviations from the Zoning Code: one additional wall sign on the primary frontage (Narcissus Avenue), one wall sign on each of two secondary frontages (East Coast Highway and the rear façade of the building facing the parking area across the alley), and relief from the 30-foot separation requirement for wall signs located at a building corner (tower). Each wall sign is 20.6 square feet in sign area and the total sign area for each frontage complies with requirements of the Zoning Code. The property is located in the CC (Commercial Corridor) District. The approval is based on the following findings and subject to the following conditions:

# Facts in Support of Standard

- 1. The subject site, located at the northwest corner of East Coast Highway and Narcissus Avenue, is developed with a single-tenant building currently being renovated to accommodate a new Chase Bank. The General Plan Land Use Element designation is Commercial Corridor (CC). The new bank use is consistent with this designation, which is intended for a range of neighborhood retail and service uses along frontages that are designated to foster pedestrian activity. The signs are accessory to the primary use.
- 2. A comprehensive sign program is required whenever three or more nonexempt signs are proposed for a single-tenant property. Approval of this Comprehensive Sign Program includes deviations to the number and location of wall signs and allows the flexible application of the Zoning Code sign regulations to achieve a unified design theme that meets the purpose and intent of the Zoning Code sign regulations.
- 3. In compliance with the purpose and intent of Chapter 20.42 (Sign Standards), the approved Comprehensive Sign Program provides the site with adequate identification without excessive proliferation of signage. Furthermore, it preserves the overall appearance of this area of Corona del Mar by regulating the type, number, design, and area of signage.