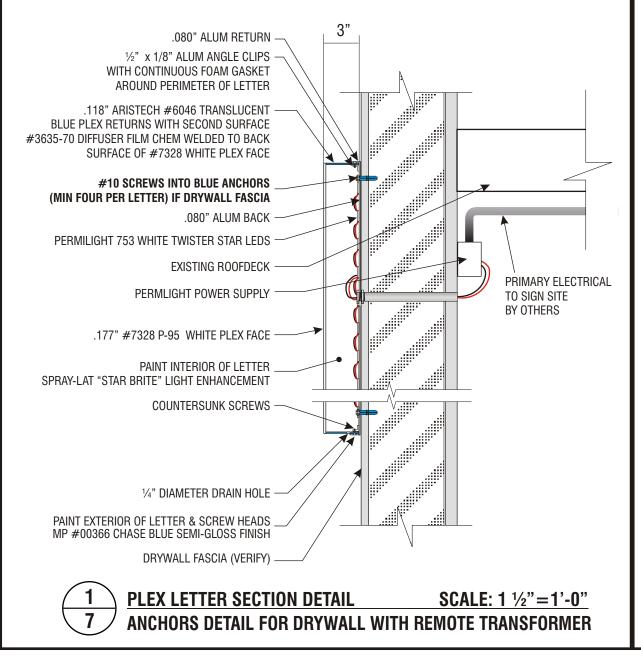

Legal Description Lot 4, Block T, Tract 323

On <u>May 3, 2013</u>, the Zoning Administrator approved the following: A Comprehensive Sign Program for an existing single-tenant commercial building in accordance with the provisions of Chapter 20.42 (Sign Standards) of the Newport Beach Municipal Code. The approval includes allowing the following deviations from the Zoning Code: one additional wall sign on the primary frontage (Narcissus Avenue), one wall sign on each of two secondary frontages (East Coast Highway and the rear façade of the building facing the parking area across the alley), and relief from the 30-foot separation requirement for wall signs located at a building corner (tower). Each wall sign is 20.6 square feet in sign area and the total sign area for each frontage complies with requirements of the Zoning Code. The property is located in the CC (Commercial Corridor) District. The approval is based on the following findings and subject to the following conditions: