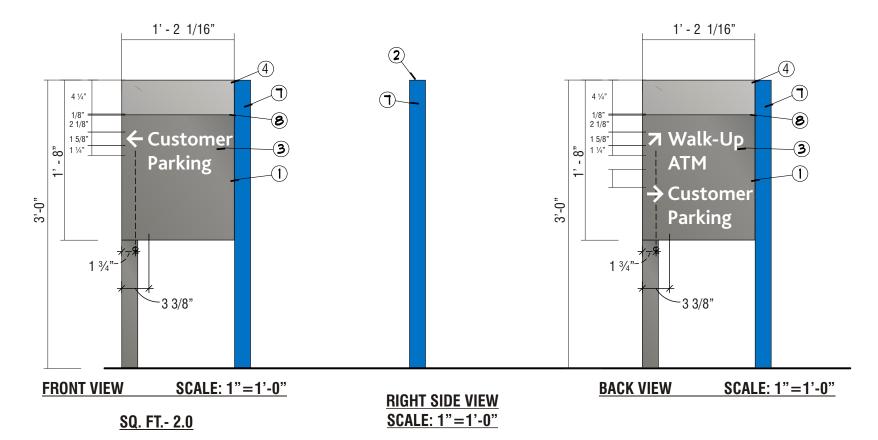

46 East Pacific Coast Highway Corona Del Mar, CA. 92660

| Date: | 07/10/1 | 2 |
|-------|---------|---|
| Dato  |         | _ |

Salesperson: Arthur Navarro Coordinator: Jennifer Kindl

Designer: kendra pickett

Scale: As noted

|             | Revisions   |  |
|-------------|-------------|--|
| $\triangle$ | $\triangle$ |  |
|             | ^           |  |

### **CUSTOMER APPROVAL**

Customer Signature

COPY, COLORS & SIZES

Signtech does NOT provide primary electrical to sign location - RESPONSIBILITY OF OTHERS!

Customer Signature

This design is the exclusive property of Signtech and cannot be reproduced in whole or in part, without their prior written approval.

Drawing Number: 12-00931
Work Order Number: 52515

Page No. 13 PERMIT - 4.17.13



#### **SCALE:** 1"=1'-0" **TOP VIEW**



N14

SIGN TYPE CUSTOM D-2

**NO CHASE BRANDING** 

MANUFACTURE AND INSTALL ONE (1) NON-ILLUMINATED DIRECTIONAL SIGN

- 1...125" ALUM. BREAKFORMED SIGN FACE. FORM AS SHOWN. ROUT 1/4" WIDE REVEAL AS SHOWN. WELD .125' ALUM. FLAT STOCK CONTINUOUS AT REVEAL AND AT BASE TO ACT AS A SPACER. WELD TO BACK SIDE FACE AND TOP TO FORM A COMPLETE **ENCLOSURE. LOWER OVER FRAME AND** SCREW ATTACH AT TOP PAINT FINISH DARK NICKEL MATTHEWS MP-18248. GLOSS FINISH.
- 2. .125" ALUM. TOP. FORM AS SHOWN. PAINT FINISH NICKEL MATTHEWS MP-19891. GLOSS FINISH. MECHANICALLY ATTACH TO TOP OF FRAME.
- 3. COPY AND ARROWS TO BE 3M SCOTCHLITE WHITE #680-10. TYPEFACE TO BLISS BOLD (AVAILABLE AT WWW.TYPOGRAPHY.NET). VERIFY ALL COPY PRIOR TO FABRICATION.
- 4. PAINT FINISH SIGNATURE BAND NICKEL MATTHEWS MP-19891. GLOSS FINIS