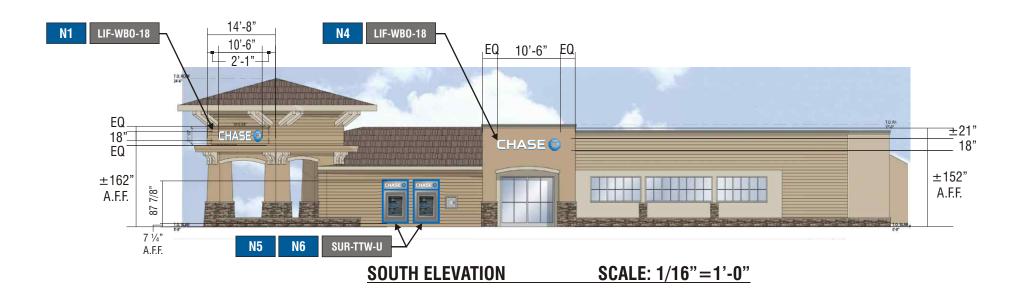

- 2. The proposed Comprehensive Sign Program, as conditioned, will not interfere with sight distance from any street, alley, or driveway and has been designed to direct visitors to the property. The number and location of the signs will not contribute to an overabundance of signs that will not have a detrimental effect on the neighborhood.
- 3. The proposed signage will not obstruct public views from adjacent roadways or parks because there are no public views through or across the subject property that are affected by the proposed project.
- 4. Because there is residential development located adjacent to the parking area across the alley at the rear of the site, the wall sign facing the parking lot area is conditioned to be non-illuminated. The wall signs facing East Coast Highway and Narcissus Avenue are illuminated and are conditioned to comply with the City's Municipal Code regarding sign illumination.

# Fact in Support of Standard

- 1. This Comprehensive Sign Program allows for deviations with regard to the total number and location of the wall signs permitted.
- 2. Approval of the deviations requested allow one additional wall sign on the primary frontage (Narcissus Avenue), one wall sign on each of two secondary frontages (East Coast Highway and the rear façade of the building facing the parking area across the alley), and relief from the 30-foot separation requirement for wall signs located at a building corner (tower). The deviations are reasonable given the use of the structure, the design and size of the building, and the location of the building on the property at the corner of East Coast Highway and Narcissus Avenue.
- 3. Pursuant to Chapter 20.42 of the Zoning Code, the Zoning Administrator has the authority to allow an additional number of signs. In this case, the fascias of the tower entry element have a different orientation than the main building frontages and are taller than primary portion of the building. This additional sign is compatible with the design and architecture of the tower entry feature and the overall development of the site. Pursuant to Chapter 20.42 of the Zoning Code, the Zoning Administrator has the authority to allow signs to be located closer than 30 feet of each other. The two secondary signs will be located 11 feet from each other. In this case, the secondary signs are compatible in size and location given the design and size of the tower entry element.
- With the exception of the deviations requested, the signs allowed with this Comprehensive Sign Program approval comply with all requirements for signs included in the Zoning Code. The additional wall signs and additional secondary frontage will enhance the overall development on the site and will accomplish the purpose and intent of the Zoning Code.