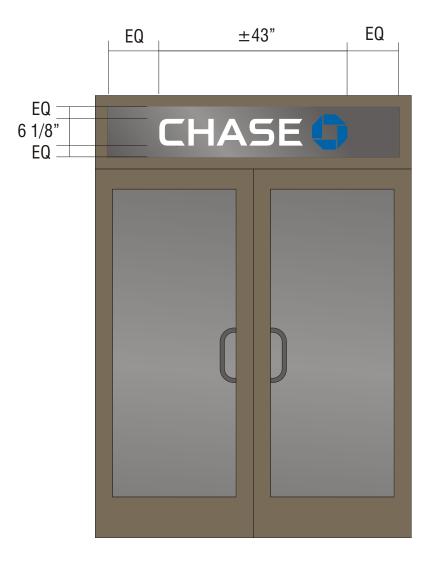

n Chase Bank #26758

Corona Del Mar 3446 East Pacific Coast Highway Corona Del Mar, CA. 92660

| Date: 07/10/ | 12             |
|--------------|----------------|
|              | Arthur Navarro |
| Coordinator  |                |

Designer: kendra pickett Scale: As noted

# **Revisions**

| $\triangle$ | $\triangle$ |
|-------------|-------------|
| $\triangle$ | $\triangle$ |

#### **CUSTOMER APPROVAL**

Customer Signature

**COPY, COLORS & SIZES** 

Signtech does NOT provide primary electrical to sign location - **RESPONSIBILITY OF OTHERS!** 

**Customer Signature** 

Date

This design is the exclusive property of Signtech and cannot be reproduced in whole or in part, without their prior written approval.

Drawing Number: 12-00931 Work Order Number: 52515

Page No. 14 PERMIT - 4.17.13



TYPICAL DOOR ELEVATION SCALE: 1/2"=1'-0"

SIGN TYPE CUSTOM VINYL

MANUFACTURE AND INSTALLONE (1) SET OF FIRST SURFACE VINYL LETTERS AND OCTAGON ON WINDOW TRANSOM GLASS CHASE: 3M #7725-20 WHITE VINYL. OCTAGON: 3M #7725-47 INTENSE BLUE VINYL.



Date



# COMMUNITY DEVELOPMENT DEPARTMENT

#### PLANNING DIVISION

100 Civic Center Drive, P.O. Box 1768, Newport Beach, CA 92658-8915 (949) 644-3200 Fax: (949) 644-3229 www.newportbeachca.gov

# **ZONING ADMINISTRATOR ACTION LETTER**

Application No. Limited Term Permit (Less Than 90 Days) No. XP2013-003

(PA2013-092)

Applicant Jack's Surfboards

Site Address 2727 Newport Boulevard

Jack's Surfboards/Jack's Girls Outdoor Sales

Legal Description Lake Tract, Lot 4 Block 127 and Lots 5 to 14 including and

portion of Lots 2/3 lying northerly of 26