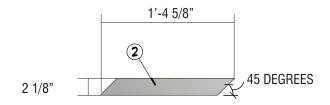

rgan Chase Bank #26758

Corona Del Mar 3446 East Pacific Coast Highway Corona Del Mar, CA. 92660

| Date: | 07/10/1 | 2 |
|-------|---------|---|
| Dato  |         | _ |

Salesperson: Arthur Navarro Coordinator: Jennifer Kindl

Designer: kendra pickett

Scale: As noted

|             | Revisions   |  |
|-------------|-------------|--|
| $\triangle$ | $\triangle$ |  |
|             | ^           |  |

### **CUSTOMER APPROVAL**

Customer Signature

COPY, COLORS & SIZES

Signtech does NOT provide primary electrical to sign location - RESPONSIBILITY OF OTHERS!

Customer Signature

This design is the exclusive property of Signtech and cannot be reproduced in whole or in part, without their prior written approval.

Drawing Number: 12-00931
Work Order Number: 52515

Page No. 13 PERMIT - 4.17.13



#### **SCALE:** 1"=1'-0" **TOP VIEW**



N14

SIGN TYPE CUSTOM D-2

**NO CHASE BRANDING** 

MANUFACTURE AND INSTALL ONE (1) NON-ILLUMINATED DIRECTIONAL SIGN

- 1...125" ALUM. BREAKFORMED SIGN FACE. FORM AS SHOWN. ROUT 1/4" WIDE REVEAL AS SHOWN. WELD .125' ALUM. FLAT STOCK CONTINUOUS AT REVEAL AND AT BASE TO ACT AS A SPACER. WELD TO BACK SIDE FACE AND TOP TO FORM A COMPLETE **ENCLOSURE. LOWER OVER FRAME AND** SCREW ATTACH AT TOP PAINT FINISH DARK NICKEL MATTHEWS MP-18248. GLOSS FINISH.
- 2. .125" ALUM. TOP. FORM AS SHOWN. PAINT FINISH NICKEL MATTHEWS MP-19891. GLOSS FINISH. MECHANICALLY ATTACH TO TOP OF FRAME.
- 3. COPY AND ARROWS TO BE 3M SCOTCHLITE WHITE #680-10. TYPEFACE TO BLISS BOLD (AVAILABLE AT WWW.TYPOGRAPHY.NET). VERIFY ALL COPY PRIOR TO FABRICATION.
- 4. PAINT FINISH SIGNATURE B