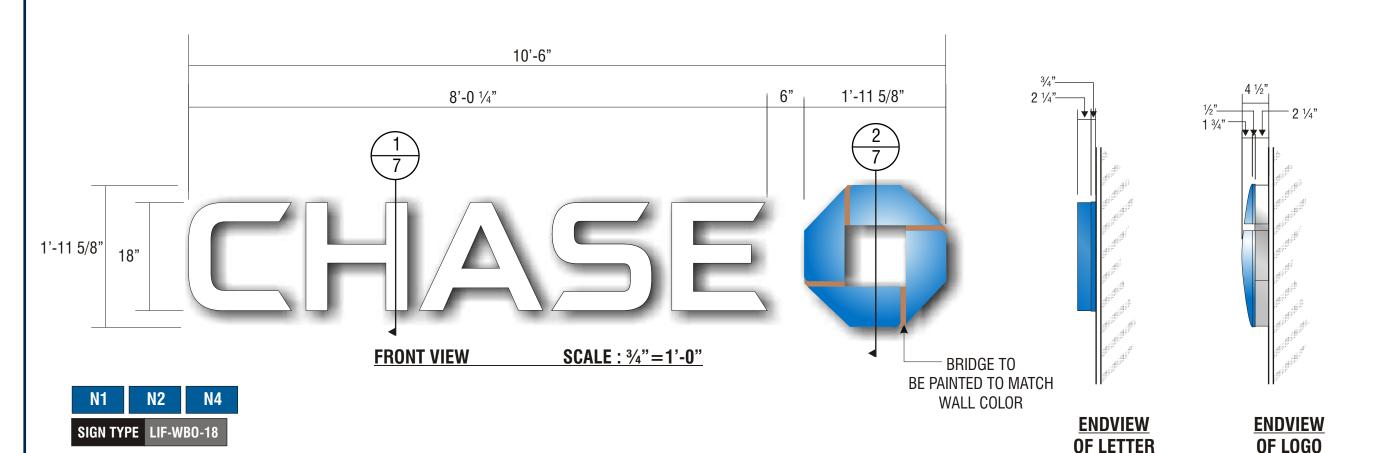

Legal Description Lot 4, Block T, Tract 323

On <u>May 3, 2013</u>, the Zoning Administrator approved the following: A Comprehensive Sign Program for an existing single-tenant commercial building in accordance with the provisions of Chapter 20.42 (Sign Standards) of the Newport Beach Municipal Code. The approval includes allowing the following deviations from the Zoning Code: one additional wall sign on the primary frontage (Narcissus Avenue), one wall sign on each of two secondary frontages (East Coast Highway and the rear façade of the building facing the parking area across the alley), and relief from the 30-foot separation requirement for wall signs located at a building corner (tower). Each wall sign is 20.6 square feet in sign area and the total sign area for each frontage complies with requirements of the Zoning Code. The property is located in the CC (Commercial Corridor) District. The approval is based on the following findings and subject to the following conditions:

# Fact in Support of Standard

- 1. This Comprehensive Sign Program allows for deviations with regard to the total number and location of the wall signs permitted.
- 2. Approval of the deviations requested allow one additional wall sign on the primary frontage (Narcissus Avenue), one wall sign on each of two secondary frontages (East Coast Highway and the rear façade of the building facing the parking area across the alley), and relief from the 30-foot separation requirement for wall signs located at a building corner (tower). The deviations are reasonable given the use of the structure, the design and size of the building, and the location of the building on the property at the corner of East Coast Highway and Narcissus Avenue.
- 3. Pursuant to Chapter 20.42 of the Zoning Code, the Zoning Administrator has the authority to allow an additional number of signs. In this case, the fascias of the tower entry element have a different orientation than the main building frontages and are taller than primary portion of the building. This additional sign is compatible with the design and architecture of the tower entry feature and the overall development of the site. Pursuant to Chapter 20.42 of the Zoning Code, the Zoning Administrator has the authority to allow signs to be located closer than 30 feet of each other. The two secondary signs will be located 11 feet from each other. In this case, the secondary signs are compatible in size and location given the design and size of the tower entry element.
- With the exception of the deviations requested, the signs allowed with this Comprehensive Sign Program approval comply with all requirements for signs included in the Zoning Code. The additional wall signs and additional secondary frontage will enhance the overall development on the site and will accomplish the purpose and intent of the Zoning Code.