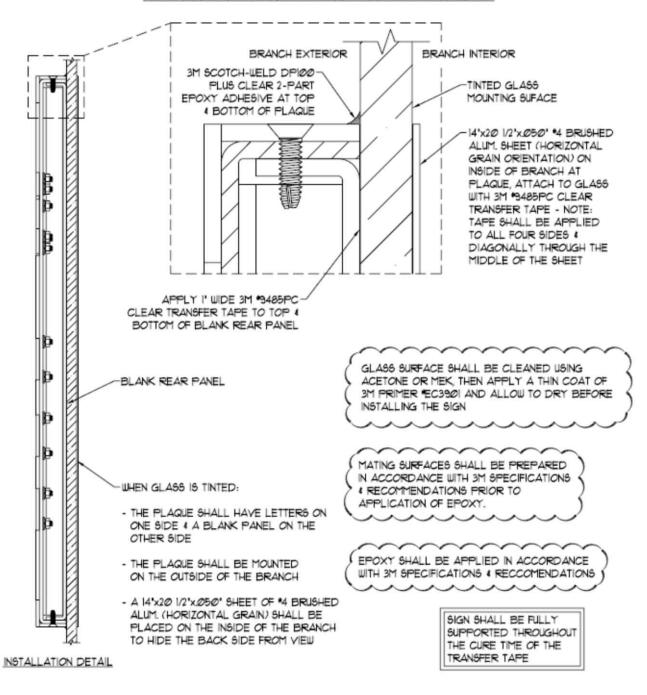

Legal Description Lot 4, Block T, Tract 323

On <u>May 3, 2013</u>, the Zoning Administrator approved the following: A Comprehensive Sign Program for an existing single-tenant commercial building in accordance with the provisions of Chapter 20.42 (Sign Standards) of the Newport Beach Municipal Code. The approval includes allowing the following deviations from the Zoning Code: one additional wall sign on the primary frontage (Narcissus Avenue), one wall sign on each of two secondary frontages (East Coast Highway and the rear façade of the building facing the parking area across the alley), and relief from the 30-foot separation requirement for wall signs located at a building corner (tower). Each wall sign is 20.6 square feet in sign area and the total sign area for each frontage complies with requirements of the Zoning Code. The property is located in the CC (Commercial Corridor) District. The approval is based on the following findings and subject to the following conditions: