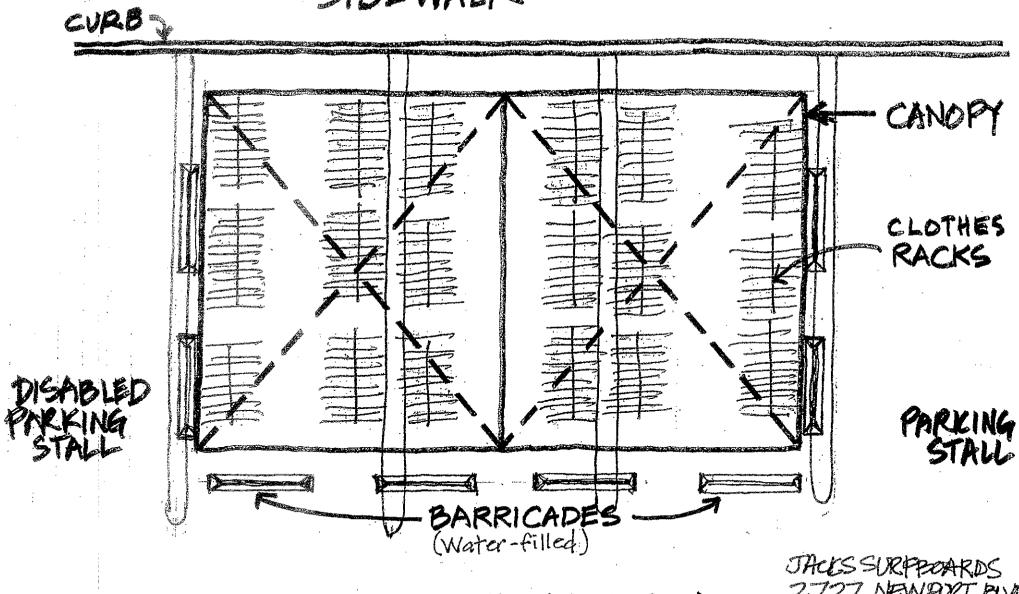

90 Days No. XP2013-003 (PA2013-092)

2727 Newport Boulevard

APPEAL PERIOD: An appeal may be filed with the Director of Community Development or City Clerk, as applicable, within fourteen (14) days following the date the action or decision was rendered unless a different period of time is specified by the Municipal Code (e.g., Title 19 allows ten (10) day appeal period for tentative parcel and tract maps, lot line adjustments, or lot mergers). For additional information on filing an appeal, contact the Planning Division at 949 644-3200.