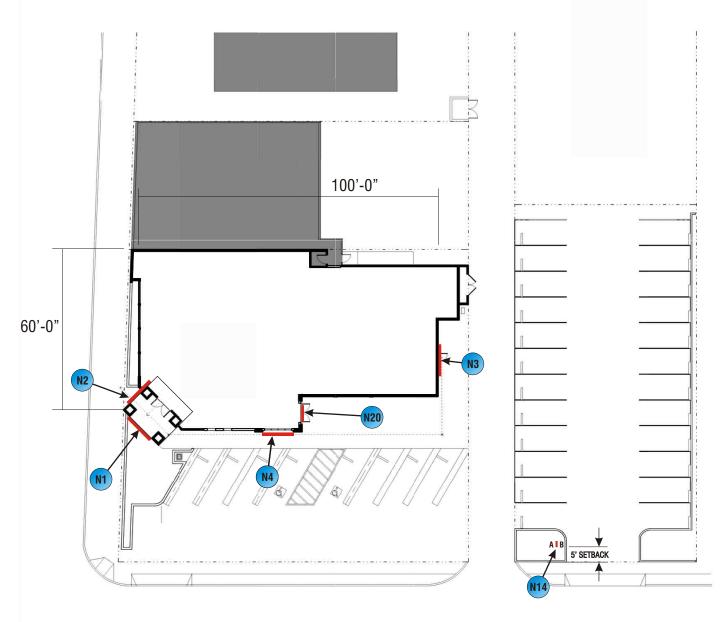

Legal Description Lot 4, Block T, Tract 323

On <u>May 3, 2013</u>, the Zoning Administrator approved the following: A Comprehensive Sign Program for an existing single-tenant commercial building in accordance with the provisions of Chapter 20.42 (Sign Standards) of the Newport Beach Municipal Code. The approval includes allowing the following deviations from the Zoning Code: one additional wall sign on the primary frontage (Narcissus Avenue), one wall sign on each of two secondary frontages (East Coast Highway and the rear façade of the building facing the parking area across the alley), and relief from the 30-foot separation requirement for wall signs located at a building corner (tower). Each wall sign is 20.6 square feet in sign area and the total sign area for each frontage complies with requirements of the Zoning Code. The property is located in the CC (Commercial Corridor) District. The approval is based on the following findings and subject to the following conditions:

# Facts in Support of Standard

- 1. The subject site, located at the northwest corner of East Coast Highway and Narcissus Avenue, is developed with a single-tenant building currently being renovated to accommodate a new Chase Bank. The General Plan Land Use Element designation is Commercial Corridor (CC). The new bank use is consistent with this designation, which is intended for a range of neighborhood retail and service uses along frontages that are designated to foster pedestrian activity. The signs are accessory to the primary use.
- 2. A comprehensive sign program is required whenever three or more nonexempt signs are proposed for a single-tenant property. Approval of this Comprehensive Sign Program includes deviations to the number and location of wall signs and allows the flexible application of the Zoning Code sign regulations to achieve a unified design theme that meets the purpose and intent of the Zoning Code sign regulations.
- 3. In compliance with the purpose and intent of Chapter 20.42 (Sign Standards), the approved Comprehensive Sign Program provides the site with adequate identification without excessive proliferation of signage. Furthermore, it preserves the overall appearance of this area of Corona del Mar by regulating the type, number, design, and area of signage.

entry element adjacent to the East Coast Highway frontage with facades that are oriented differently than the main building. The wall signs on the Narcissus Avenue frontage and the window and wall signs on the rear building façade facing the rear parking area clearly define the location of additional entrances to the building. The number and size of the signs are reasonable to provide adequate identification of the tenant given the location on the corner of two streets and orientation of the building on the site. The design of the signs is compatible with and enhances the overall design of the building and the site.

- 2. The proposed Comprehensive Sign Program, as conditioned, will not interfere with sight distance from any street, alley, or driveway and has been designed to direct visitors to the property. The number and location of the signs will not contribute to an overabundance of signs that will not have a detrimental effect on the neighborhood.
- 3. The proposed signage will not obstruct public views from adjacent roadways or parks because there are no public views through or across the subject property that are affected by the proposed project.
- 4. Because there is residential development located adjacent to the parking area across the alley at the rear of the site, the wall sign facing the parking lot area is conditioned to be non-illuminated. The wall signs facing East Coast Highway and Narcissus Avenue are illuminated and are conditioned to comply with the City's Municipal Code regarding sign illumination.

# Fact in Support of Standard

- 1. This Comprehensive Sign Program allows for deviations with regard to the total number and location of the wall signs permitted.
- 2. Approval of the deviations requested allow one additional wall sign on the primary frontage (Narcissus Avenue), one wall sign on each of two secondary frontages (East Coast Highway and the rear façade of the building facing the parking area across the alley), and relief from the 30-foot separation requirement for wall signs located at a building corner (tower). The deviations are reasonable given the use of the structure, the design and size of the building, and the location of the building on the property at the corner of East Coast Highway and Narcissus Avenue.
- 3. Pursuant to Chapter 20.42 of the Zoning Code, the Zoning Administrator has the authority to allow an additional number of signs. In this case, the fascias of the tower entry element have a different orientation than the main building frontages and are taller than primary portion of the building. This additional sign is compatible with the design and architecture of the tower entry feature and the overall development of the site. Pursuant to Chapter 20.42 of the Zoning Code, the Zoning Administrator has the authority to allow signs to be located closer than 30 feet of each other. The two secondary signs will be located 11 feet from each other. In this case, the secondary signs are compatible in size and location given the design and size of the tower entry element.
- With the exception of the deviations requested, the signs allowed with this Comprehensive Sign Program approval comply with all requirements for signs included in the Zoning Code. The additional wall signs and additional secondary frontage will enhance the overall development on the site and will accomplish the purpose and intent of the Zoning Code.