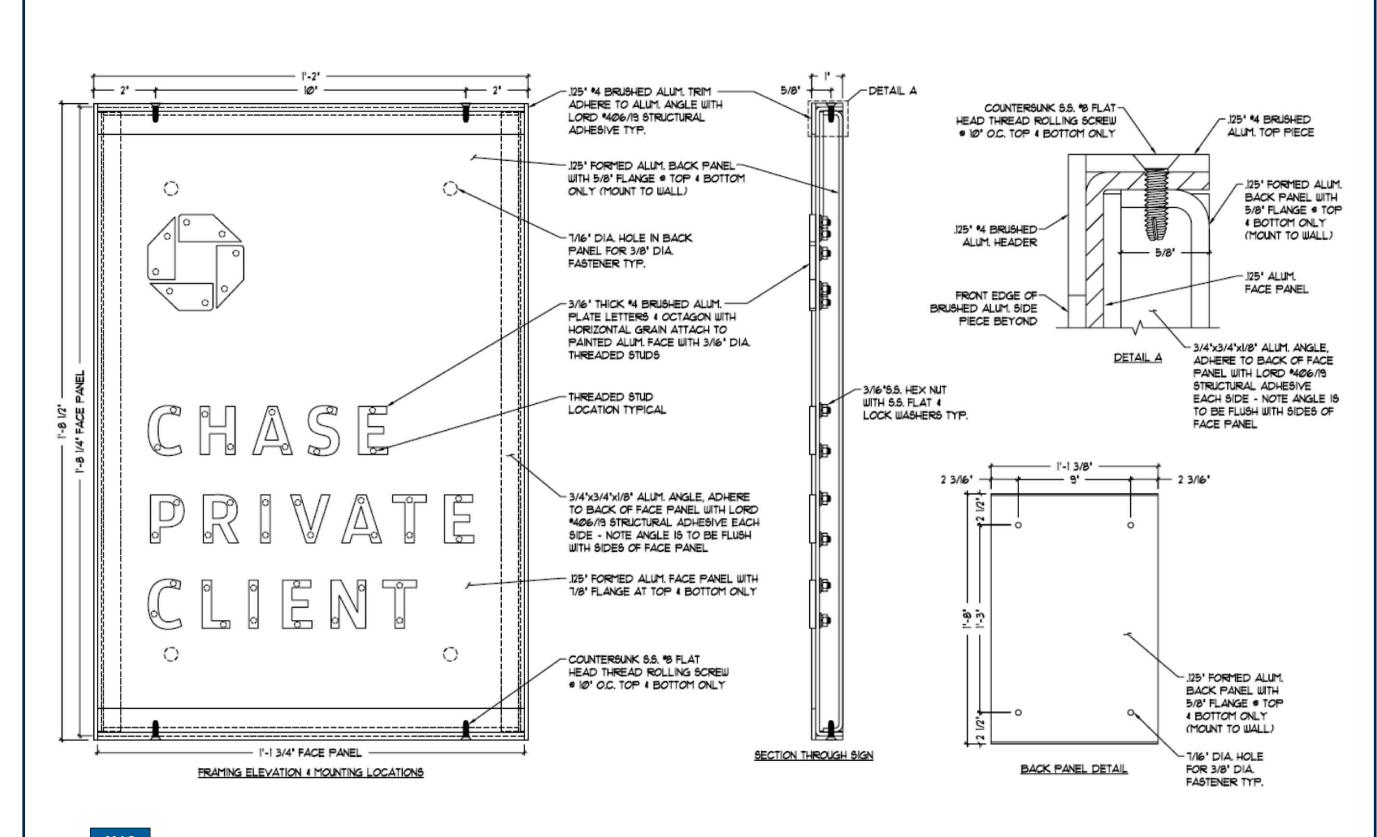

# COMMUNITY DEVELOPMENT DIRECTOR OR PLANNING DIVISION STAFF ACTIONS

Item 1: Chase Bank Comprehensive Sign Program No. CS2013-001 (PA2013-005)

3446 East Coast Highway

Action: Approved Council District 6

Item 2: Jack's Surfboards/Jack's Girls Outdoor Sales - Limited Term Permit Less Than

# **ZONING ADMINISTRATOR ACTION LETTER**

Application No. Comprehensive Sign Program No. CS2013-001 (PA2013-005)

Applicant Signtech Electrical Advertising

Site Address 3446 East Coast Highway

**Chase Bank Comprehensive Sign Program** 

Legal Description Lot 4, Block T, Tract 323

On <u>May 3, 2013</u>, the Zoning Administrator approved the following: A Comprehensive Sign Program for an existing single-tenant commercial building in accordance with the provisions of Chapter 20.42 (Sign Standards) of the Newport Beach Municipal Code. The approval includes allowing the following deviations from the Zoning Code: one additional wall sign on the primary frontage (Narcissus Avenue), one wall sign on each of two secondary frontages (East Coast Highway and the rear façade of the building facing the parking area across the alley), and relief from the 30-foot separation requirement for wall signs located at a building corner (tower). Each wall sign is 20.6 square feet in sign area and the total sign area for each frontage complies with requirements of the Zoning Code. The property is located in the CC (Commercial Corridor) District. The approval is based on the following findings and subject to the following conditions: